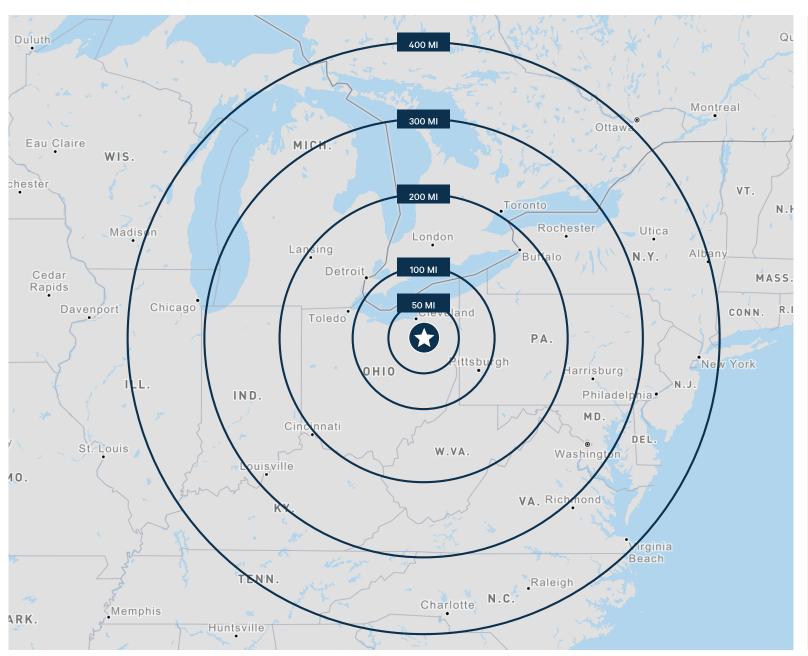

#### **DISTANCE TO MAJOR POPULATION CENTERS**

#### WITHIN 50 MILES

Cleveland, OH Canton, OH Youngstown, OH

#### WITHIN 100 MILES

Columbus, OH Pittsburgh, PA

#### WITHIN 200 MILES

Dayton, OH Toledo, OH Detroit, MI Buffalo, NY Hamilton, Canada

#### WITHIN 300 MILES

Cincinnati, OH Lexington, KY Louisville, KY Indianapolis, IN Toronto, Canada Baltimore, MD Washington, DC

#### WITHIN 400 MILES

Chicago, IL Milwaukee, WI New York City, NY Philadelphia, PA Raleigh, NC Knoxville, TN