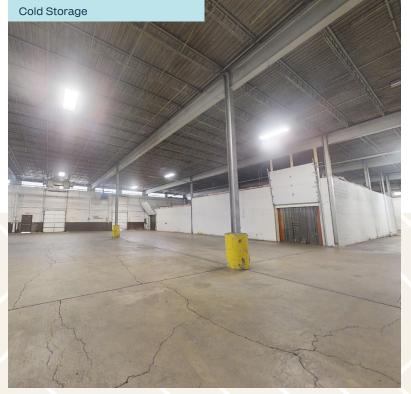

# **INTERIOR PHOTOS**

LEASE RATE

\$4.95/SF NNN

SALE PRICE

\$55.00/SF

| BUILDING SIZE           | ±136,000 SF (divisible) - 61,600 SF section has 6 exterior docks & 2 interior - 73,740 SF section has 4 exterior docks                    |
|-------------------------|-------------------------------------------------------------------------------------------------------------------------------------------|
| LOT SIZE                | ±5.82 AC                                                                                                                                  |
| OFFICE/BREAKROOM        | ±2,000 SF                                                                                                                                 |
| TEMP CONTROLLED STORAGE | Two 65' x 30' contiguous storage areas with 12' clear, kept at 50 - 60 degrees F (minimum achievable temperature is unknown at this time) |
| CLEAR HEIGHT            | 21' - 22'                                                                                                                                 |
| COLUMN SPACING          | 40' x 30'                                                                                                                                 |
| FIRE SPRINKLERS         | 100% Wet                                                                                                                                  |
| POWER                   | 240V / 400A / 3PH*                                                                                                                        |
| DOCKS                   | 10 standard (8' x 10')<br>2 recessed (12' x 14')                                                                                          |
| DRIVE-INS               | Fork lift ramp adjacent to recessed docks. Additional drive-ins to-suit.                                                                  |
| OUTDOOR STORAGE         | Potential at south end of property                                                                                                        |