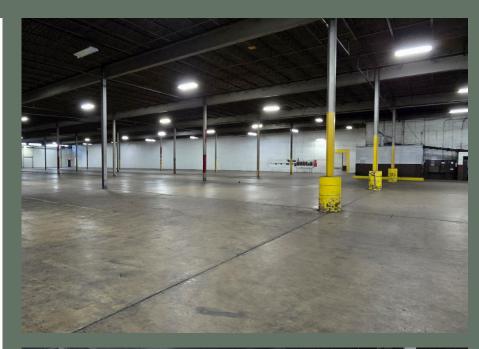

|
| POWER                   | 240V / 400A / 3PH*                                                                                                                        |
| DOCKS                   | 10 standard (8' x 10')<br>2 recessed (12' x 14')                                                                                          |
| DRIVE-INS               | Fork lift ramp adjacent to recessed docks. Additional drive-ins to-suit.                                                                  |
| OUTDOOR STORAGE         | Potential at south end of property                                                                                                        |





# **FLOOR PLAN**



# **INTERIOR PHOTOS**









### **AREA** OVERVIEW

**DEMOGRAPHICS**5 MILE RADIUS | 2024



234,766
POPULATION



104,336 HOUSEHOLDS



\$71,328 AVG. HH INCOME



250,347
DAYTIME POPULATION



8,407



### **LOCATION INFORMATION**

#### **DISTANCE TO MAJOR POPULATION CENTERS**



#### WITHIN 50 MILES

Cleveland, OH Canton, OH Youngstown, OH

#### WITHIN 100 MILES

Columbus, OH Pittsburgh, PA

#### WITHIN 200 MILES

Dayton, OH Toledo, OH Detroit, MI Buffalo, NY Hamilton, Canada

#### WITHIN 300 MILES

Cincinnati, OH Lexington, KY Louisville, KY Indianapolis, IN Toronto, Canada Baltimore, MD Washington, DC

#### WITHIN 400 MILES

Chicago, IL Milwaukee, WI New York City, NY Philadelphia, PA Raleigh, NC Knoxville, TN

### **LOCATION INFORMATION**

#### **DISTANCE TO M