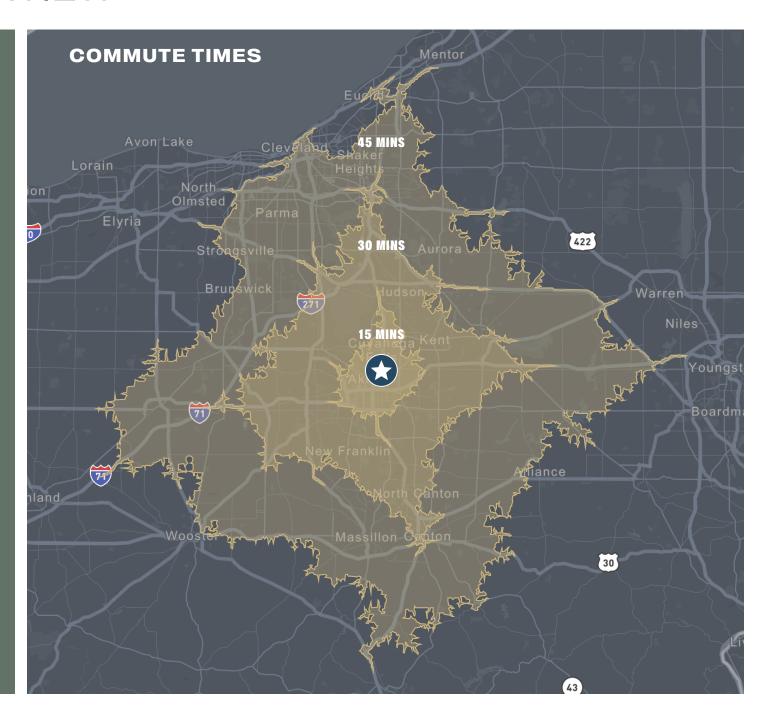

### **AREA** OVERVIEW

**DEMOGRAPHICS**5 MILE RADIUS | 2024

234,766
POPULATION

104,336 HOUSEHOLDS

\$71,328 AVG. HH INCOME

250,347
DAYTIME POPULATION

8,407

### **LOCATION INFORMATION**