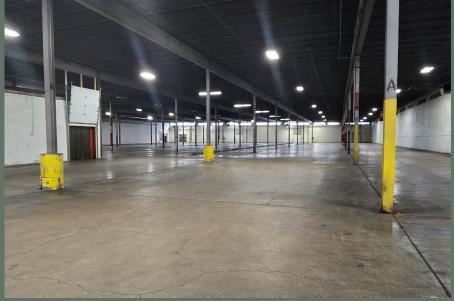

|
| POWER                   | 240V / 400A / 3PH*                                                                                                                        |
| DOCKS                   | 10 standard (8' x 10')<br>2 recessed (12' x 14')                                                                                          |
| DRIVE-INS               | Fork lift ramp adjacent to recessed docks. Additional drive-ins to-suit.                                                                  |
| OUTDOOR STORAGE         | Potential at south end of property                                                                                                        |





# **FLOOR PLAN**



# **INTERIOR PHOTOS**









### **AREA** OVERVIEW

**DEMOGRAPHICS**5 MILE RADIUS | 2024



234,766
POPULATION



104,336 HOUSEHOLDS



\$71,328 AVG. HH INCOME



250,347
DAYTIME POPULATION



8,407



### **LOCATION INFORMATION**

#### **DISTANCE TO MAJOR POPULATION CENTERS**



#### WITHIN 50 MILES

Cleveland, OH Canton, OH Youngstown, OH

#### WITHIN 100 MILES

Columbus, OH Pittsburgh, PA

#### WITHIN 200 MILES

Dayton, OH Toledo, OH Detroit, MI Buffalo, NY Hamilton, Canada

#### WITHIN 300 MILES

Cincinnati, OH Lexington, KY Louisville, KY Indianapolis, IN Toronto, Canada Baltimore, MD Washington, DC

#### WITHIN 400 MILES

Chicago, IL Milwaukee, WI New York City, NY Philadelphia, PA Raleigh, NC Knoxville, TN

### **LOCATION INFORMATION**

#### **DISTANCE TO MAJ