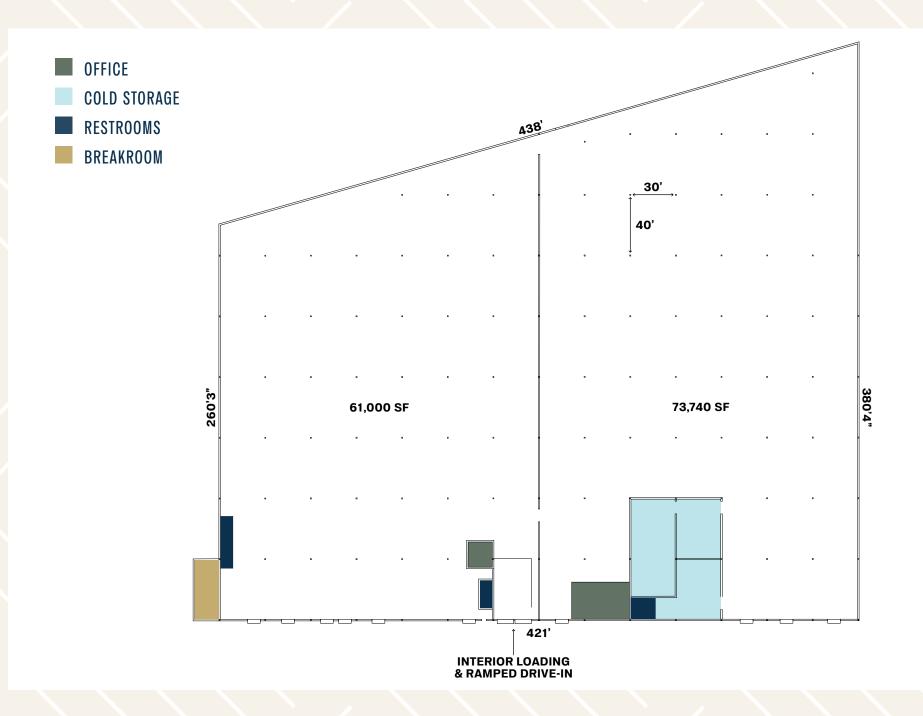

# **FLOOR PLAN**

LEASE RATE

\$4.95/SF NNN

SALE PRICE

\$55.00/SF

| BUILDING SIZE           | ±136,000 SF (divisible) - 61,600 SF section has 6 exterior docks & 2 interior - 73,740 SF section has 4 exterior docks                    |
|-------------------------|-------------------------------------------------------------------------------------------------------------------------------------------|
| LOT SIZE                | ±5.82 AC                                                                                                                                  |
| OFFICE/BREAKROOM        | ±2,000 SF                                                                                                                                 |
| TEMP CONTROLLED STORAGE | Two 65' x 30' contiguous storage areas with 12' clear, kept at 50 - 60 degrees F (minimum achievable temperature is unknown at this time) |
| CLEAR HEIGHT            | 21' - 22'                                                                                                                                 |
| COLUMN SPACING          | 40' x 30'                                                                                                                                 |
| FIRE SPRINKLERS         | 100% Wet                                                                                                                                  |
| POWER                   | 240V / 400A / 3PH*                                                                                                                        |
| DOCKS                   | 10 standard (8' x 10')<br>2 recessed (12' x 14')                                                                                          |
| DRIVE-INS               | Fork lift ramp adjacent to recessed docks. Additional drive-ins to-suit.                                                                  |
| OUTDOOR STORAGE         | Potential at south end of property                                                                                                        |