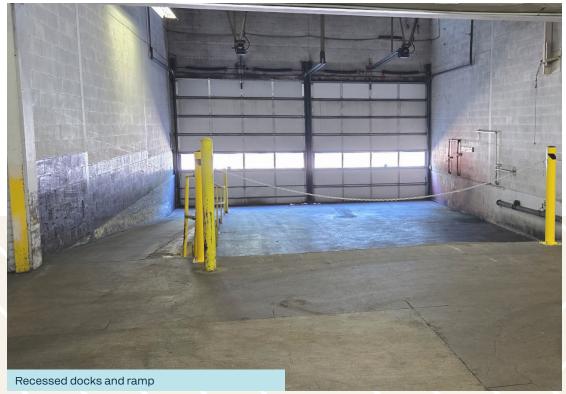

# **INTERIOR PHOTOS**

LEASE RATE

\$4.95/SF NNN

SALE PRICE

\$55.00/SF

| BUILDING SIZE           | ±136,000 SF (divisible) - 61,600 SF section has 6 exterior docks & 2 interior - 73,740 SF section has 4 exterior docks                    |
|-------------------------|-------------------------------------------------------------------------------------------------------------------------------------------|
| LOT SIZE                | ±5.82 AC                                                                                                                                  |
| OFFICE/BREAKROOM        | ±2,000 SF                                                                                                                                 |
| TEMP CONTROLLED STORAGE | Two 65' x 30' contiguous storage areas with 12' clear, kept at 50 - 60 degrees F (minimum achievable temperature is unknown at this time) |
| CLEAR HEIGHT            | 21' - 22'                                                                                                                                 |
| COLUMN SPACING          | 40' x 30'                                                                                                                                 |
| FIRE SPRINKLERS         | 100% Wet                                                                                                                                  |
| POWER                   | 240V / 400A / 3PH*                                                                                                                        |
| DOCKS                   | 10 standard (8' x 10')<br>2 recessed (12' x 14')                                                                                          |
| DRIVE-INS               | Fork lift ramp adjacent to recessed docks. Additional drive-ins to-suit.                                                                  |
| OUTDOOR STORAGE         | Potential at south end of property                                                                                                        |