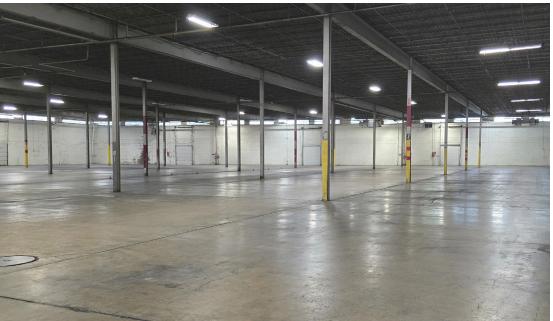

# **INTERIOR PHOTOS**

LEASE RATE

\$4.95/SF NNN

SALE PRICE

\$55.00/SF

| BUILDING SIZE           | ±136,000 SF (divisible) - 61,600 SF section has 6 exterior docks & 2 interior - 73,740 SF section has 4 exterior docks                    |
|-------------------------|-------------------------------------------------------------------------------------------------------------------------------------------|
| LOT SIZE                | ±5.82 AC                                                                                                                                  |
| OFFICE/BREAKROOM        | ±2,000 SF                                                                                                                                 |
| TEMP CONTROLLED STORAGE | Two 65' x 30' contiguous storage areas with 12' clear, kept at 50 - 60 degrees F (minimum achievable temperature is unknown at this time) |
| CLEAR HEIGHT            | 21' - 22'                                                                                                                                 |
| COLUMN SPACING          | 40' x 30'                                                                                                                                 |
| FIRE SPRINKLERS         | 100% Wet                                                                                                                                  |
| POWER                   | 240V / 400A / 3PH*                                                                                                                        |
| DOCKS                   | 10 standard (8' x 10')<br>2 recessed (12' x 14')                                                                                          |
| DRIVE-INS               | Fork lift ramp adjacent to recessed docks. Additional drive-ins to-suit.                                                                  |
| OUTDOOR STORAGE         | Potential at south end of property                                                                                                        |