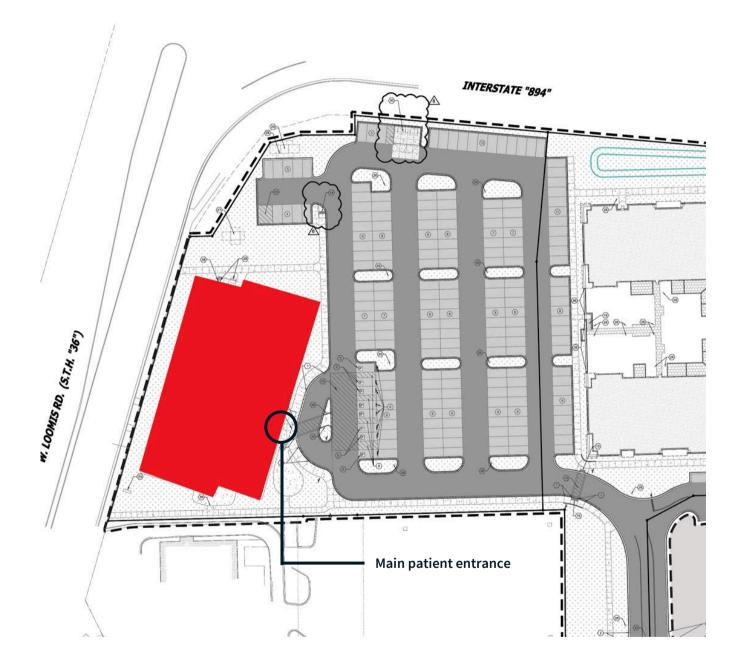

# Site Plan

View access information and aerial footage.

## 4300 W. Layton Ave. Greenfield, WI 53221