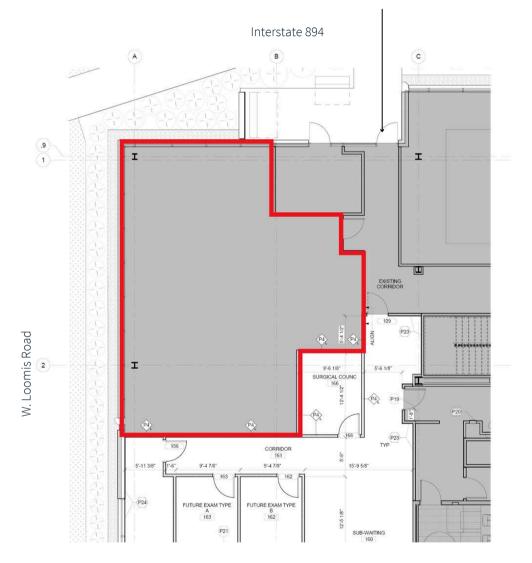

## Sublease Floorplan

Secondary / employee entrance

± 1,200 RSF Size of sublease

5 years

Minimum sublease term

TIA Available

Improvements