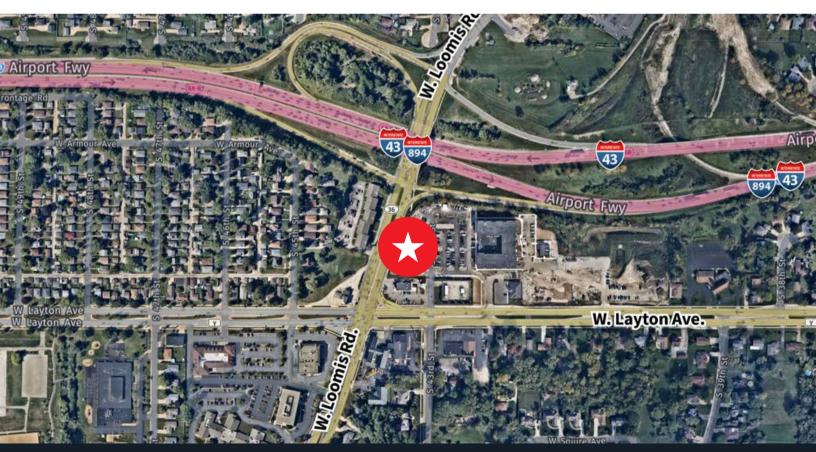

# Site Plan

View access information and aerial footage.

## 4300 W. Layton Ave. Greenfield, WI 53221

#### **Loomis Crossing Highlights**

- Conveniently located Loomis and Layton Ave
- Freeway visibility and high traffic counts
- 10 minutes from Downtown Milwaukee
- 8 minutes to General Mitchell Int'l Airport