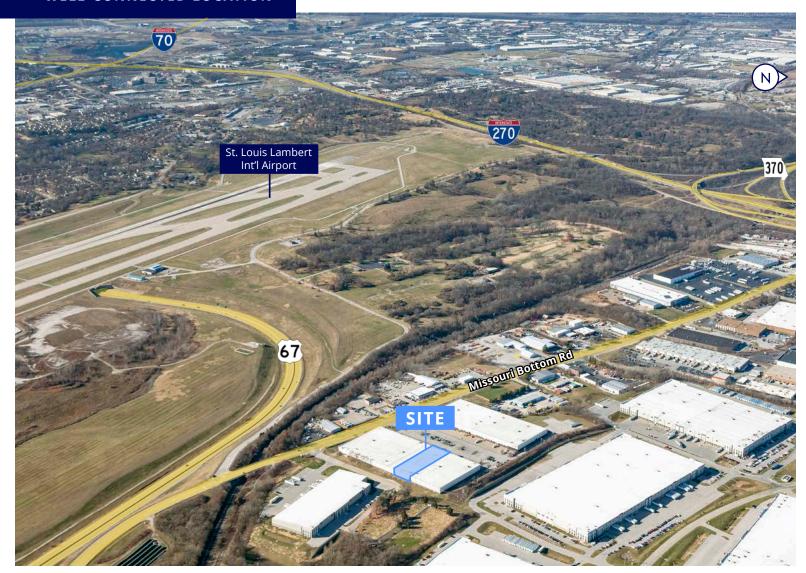

# **WELL-CONNECTED LOCATION**

#### **Highlights**

- 24,820 SF for lease
- 1,000 SF of finished space including restrooms and breakrooms
- 28' clear height
- ESFR sprinkler system
- LED warehouse lighting
- Four (4) truck-high docks with levelers, dock locks, screens, and lights
- 40' x 40' column spacing
- In close proximity to St. Louis Lambert International Airport
- Easy access to I-27, Hwy 67, Hwy 370, and I-70