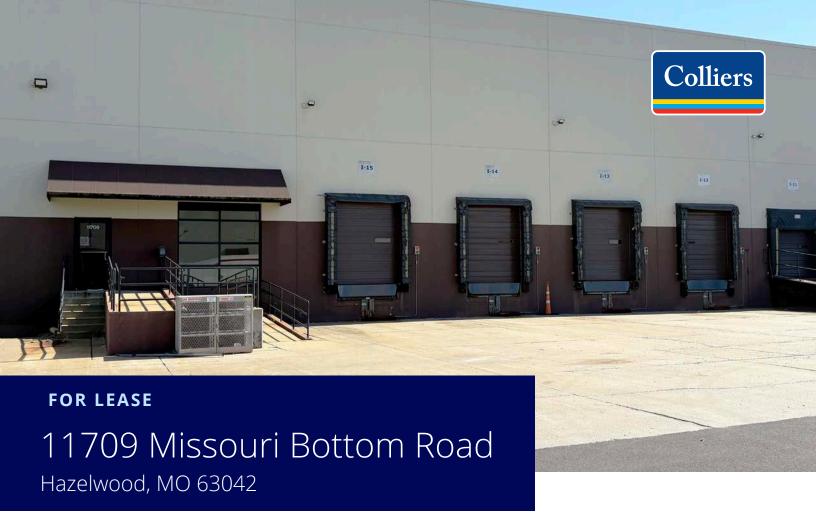

# Industrial Space for Lease in Lambert Corporate Center I

#### **Highlights**

- 24,820 SF for lease
- 1,000 SF of finished space including restrooms and breakrooms
- 28' clear height
- ESFR sprinkler system
- LED warehouse lighting
- Four (4) truck-high docks with levelers, dock locks, screens, and lights
- 40' x 40' column spacing
- In close proximity to St. Louis Lambert International Airport
- Easy access to I-27, Hwy 67, Hwy 370, and I-70