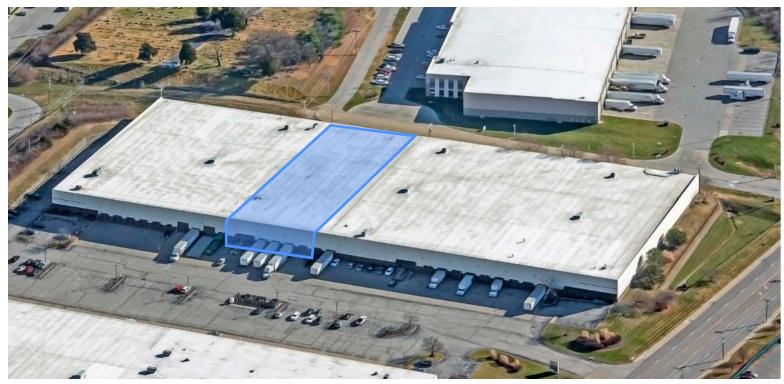

#### **Highlights**

- 24,820 SF for lease
- 1,000 SF of finished space including restrooms and breakrooms
- 28' clear height
- ESFR sprinkler system
- LED warehouse lighting
- Four (4) truck-high docks with levelers, dock locks, screens, and lights
- 40' x 40' column spacing
- In close proximity to St. Louis Lambert International Airport
- Easy access to I-27, Hwy 67, Hwy 370, and I-70