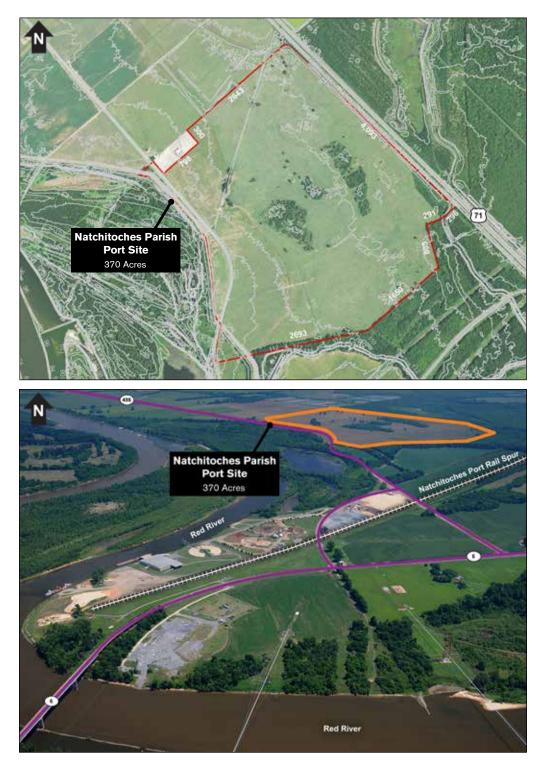

#### SITE INFORMATION

ACRES AVAILABLE: 370 Acres\*

PROPERTY TYPE: Special Use - Port or Waterway Access

TERRAIN: Generally Flat

SUB DIVIDABLE: Yes

**PRIOR/CURRENT USE:** Agricultural

OWNER: Natchitoches Parish Port

#### **TRANSPORTATION LOGISTICS**

INTERSTATE: 1-49 Distance: 10 miles

HIGHWAY: US-71 Distance: Adjacent to Site

### RAIL: Kansas City Southern Railroad

Distance: Adjacent to Site Rail Served: Yes

### AIRPORT:

Shreveport Regional Airport (SHV) Distance: 74.3 miles

PORT: Natchitoches Parish Port (river/barge) Distance: Adjacent to Site Port Served: Yes

\*Additional acres available

FIND OUT MORE: OpportunityLouisiana.com