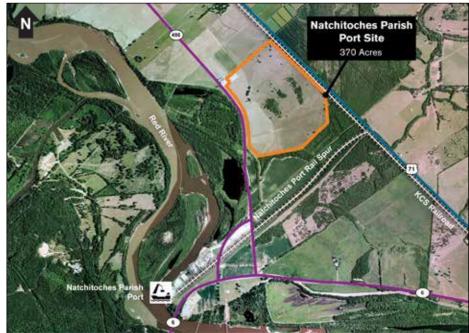

#### SITE INFORMATION

ACRES AVAILABLE: 370 Acres\*

PROPERTY TYPE: Special Use - Port or Waterway Access

TERRAIN: Generally Flat

SUB DIVIDABLE: Yes

**PRIOR/CURRENT USE:** Agricultural

OWNER: Natchitoches Parish Port

#### **TRANSPORTATION LOGISTICS**

INTERSTATE: 1-49 Distance: 10 miles

HIGHWAY: US-71 Distance: Adjacent to Site

### RAIL: Kansas City Southern Railroad

Distance: Adjacent to Site Rail Served: Yes

### AIRPORT:

Shreveport Regional Airport (SHV) Distance: 74.3 miles

PORT: Natchitoches Parish Port (river/barge) Distance: Adjacent to Site Port Served: Yes

\*Additional acres available

FIND OUT MORE: OpportunityLouisiana.com