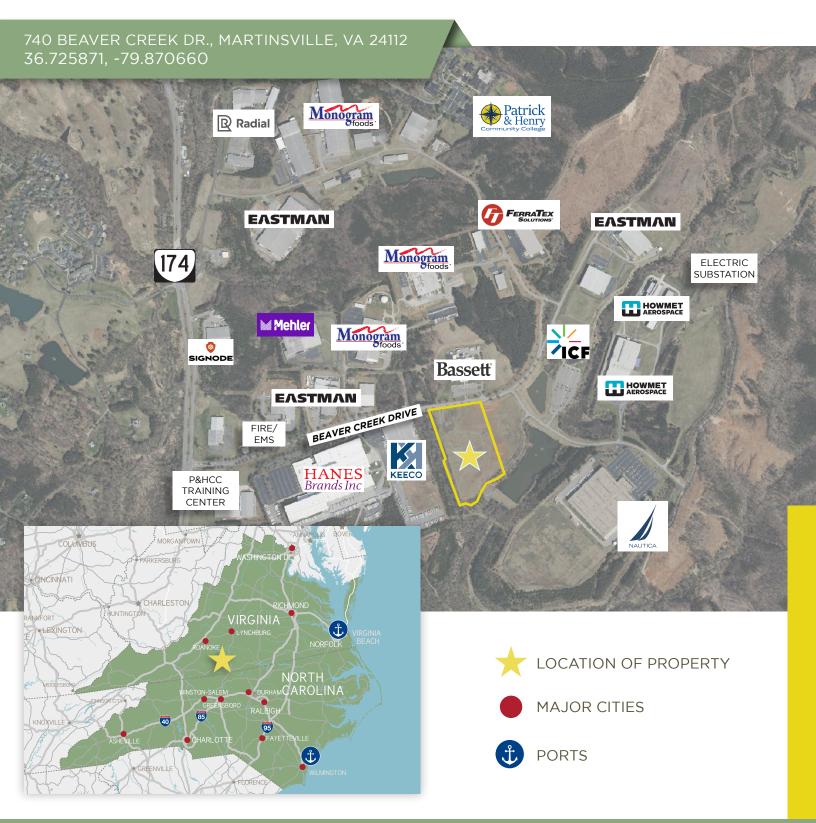

# INFRASTRUCTURE + BENEFITS

Home of NASCAR's iconic Martinsville Speedway

Water, sewer, electric, natural gas, and fiber infrastructure in place

22.3% of Labor Force employed in Manufacturing

50 miles to Interstate 40

34 miles to Interstate 73

**Growing Your Business is Our Business**.

DELIVERY: Q2/2025