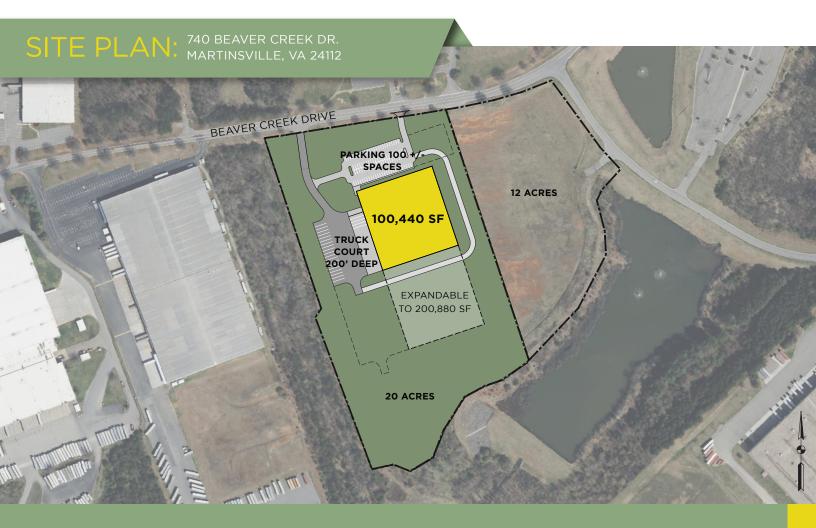

#### BUILDING SPECIFICATIONS

| 324' X 310' (INTERIOR)    |
|---------------------------|
| 20.0                      |
| TILT - UP CONCRETE        |
| (4) 9' X 10' (9 KO DOORS) |
| (4) 35K LB LEVELERS       |
| (1) 12' X 14'             |
| 150' DEPTH                |
| 32' 6" AT FIRST COLUMN    |
| 50' X 54' INTERIOR BAYS,  |
| 60' Y 54' L OADING BAY    |

| TO SUIT TENANT           |
|--------------------------|
| 6" 4000 PSI CONCRETE     |
| TO SUIT TENANT           |
| TPO MEMBRANE             |
| 1600 AMP/LED LIGHTING    |
| TO SUIT TENANT           |
| 12 SPACES (EXP. TO 100+) |
|                          |