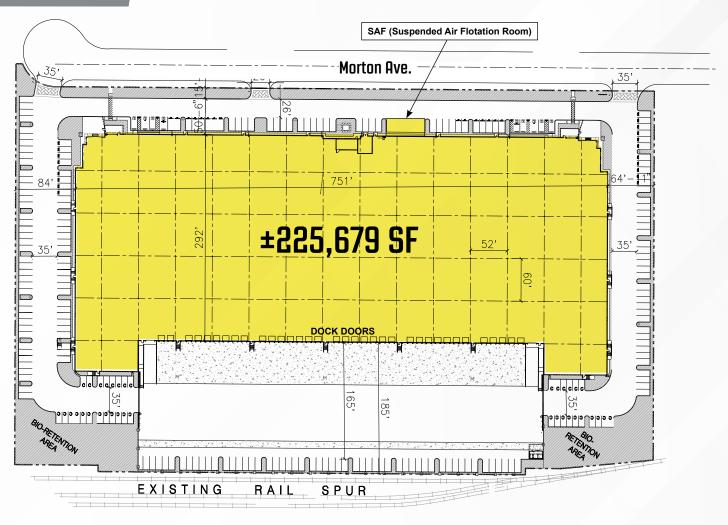

### Site Plan

## Floor Plan

### **BUILDING FEATURES**

- Standalone Class A state-of-the-art food facility totaling +225,679 SF
- Extensive kitchen infrastructure and waste recycling (Grind2Energy)
- State-of-the-art freezer/cooler build-out
- Approx. ± 52,720 SF of cold storage space (23% of RSF)

- 33 dock doors (23 operable, 10 walled off/ inoperable) + 4 doors replaced w/ Storefront Glazing
- · 2-grade level doors
- 254 parking spaces
- 32' clear height
- 185' truck courts (fenced, secured, and gated)

- ESFR sprinkler system
- 1MW Solar Power Generation
- 4000 Amps main switchboard/UPS & 4000A tenant meter
- 2.5% Skylight ratio
- Sublease LED 6/30/2030