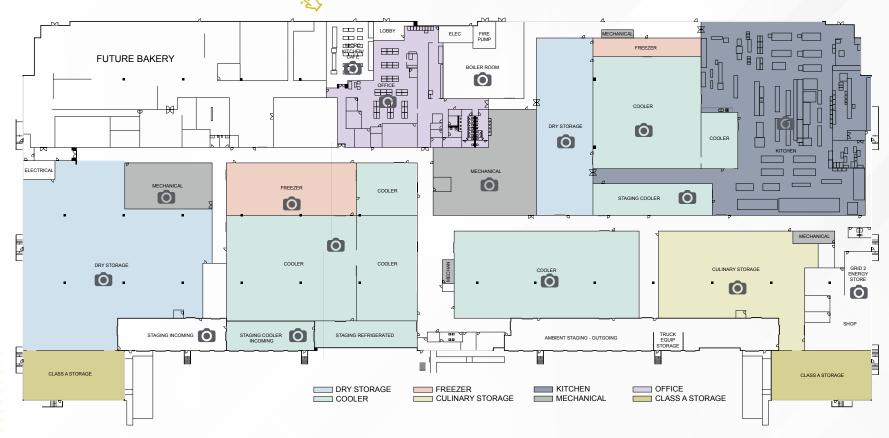

## Floor Plan

### **BUILDING FEATURES**

- Standalone Class A state-of-the-art food facility totaling +225,679 SF
- Extensive kitchen infrastructure and waste recycling (Grind2Energy)
- State-of-the-art freezer/cooler build-out
- Approx. ± 52,720 SF of cold storage space (23% of RSF)

- 33 dock doors (23 operable, 10 walled off/ inoperable) + 4 doors replaced w/ Storefront Glazing
- · 2-grade level doors
- 254 parking spaces
- 32' clear height
- 185' truck courts (fenced, secured, and gated)

- ESFR sprinkler system
- 1MW Solar Power Generation
- 4000 Amps main switchboard/UPS & 4000A tenant meter
- 2.5% Skylight ratio
- Sublease LED 6/30/2030