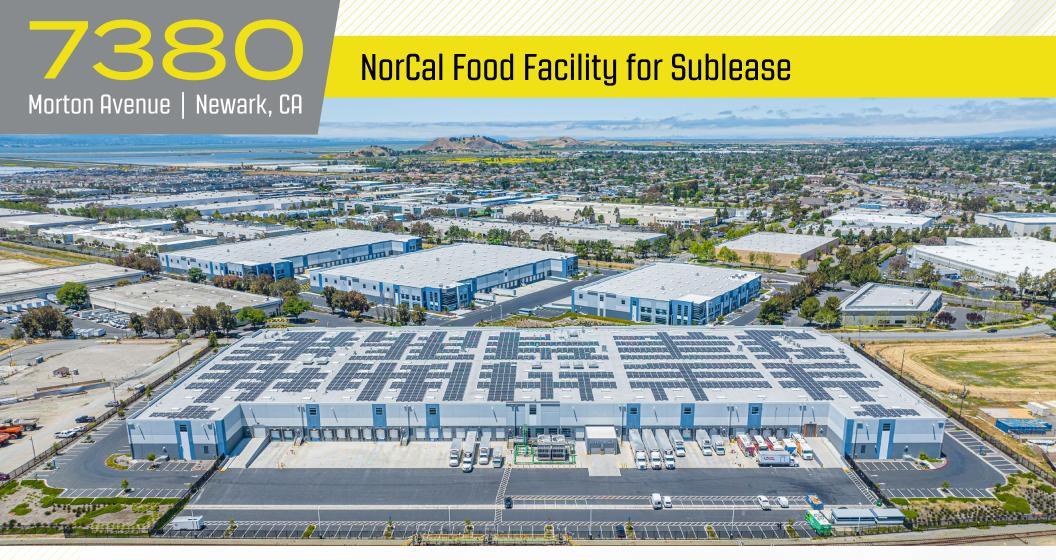

# 7380 Morton Avenue | Newark, CA

NorCal Food Facility for Sublease ±225,679 SF

### **FEATURES**

- Premiere Bay Area location, situated between Silicon Valley and Oakland
- +3 miles to Dumbarton Bridge (Hwy 84) providing convenient access to San Francisco Peninsula
- Newly constructed (2020) stateof-the-art food facility located within best-in-class industrial park, Morton Commerce Center