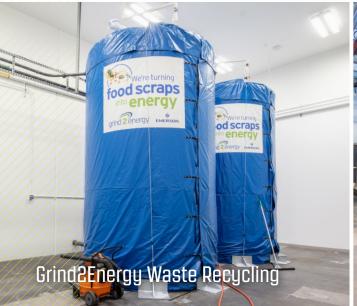

# 7380 Interior Photos

# Interior Photos

### **BUILDING FEATURES**

- Standalone Class A state-of-the-art food facility totaling +225,679 SF
- Extensive kitchen infrastructure and waste recycling (Grind2Energy)
- State-of-the-art freezer/cooler build-out
- Approx. ± 52,720 SF of cold storage space (23% of RSF)