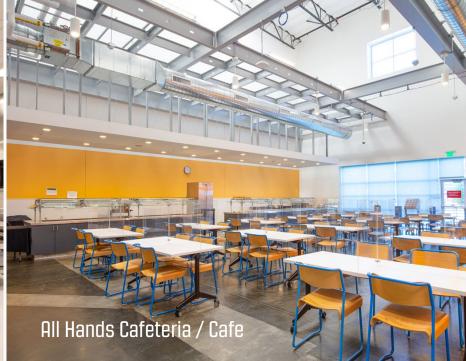

# 7380 Morton Avenue | Newark, CA

NorCal Food Facility for Sublease ±225,679 SF



### Site Plan



### **FEATURES**

- Premiere Bay Area location, situated between Silicon Valley and Oakland
- +3 miles to Dumbarton Bridge (Hwy 84) providing convenient access to San Francisco Peninsula
- Newly constructed (2020) stateof-the-art food facility located within best-in-class industrial park, Morton Commerce Center

# 7380 Interior Photos









# Interior Photos











# Morton Avenue | Newark, CA

## Floor Plan





### **BUILDING FEATURES**

- Standalone Class A state-of-the-art food facility totaling +225,679 SF
- Extensive kitchen infrastructure and waste recycling (Grind2Energy)
- State-of-the-art freezer/cooler build-out
- Approx. ± 52,720 SF of cold storage space (23% of RSF)

- 33 dock doors (23 operable, 10 walled off/ inoperable) + 4 doors replaced w/ Storefront Glazing
- · 2-grade level doors
- 254 parking spaces
- 32' clear height
- 185' truck courts (fenced, secured, and gated)

- ESFR sprinkler system
- 1MW Solar Power Generation
- 4000 Amps main switchboard/UPS & 4000A tenant meter
- 2.5% Skylight ratio
- Sublease LED 6/30/2030

# 7380 Morton Overus | Newerly CO

## Location

| Morton Hvenue | Newark, | ĽН |