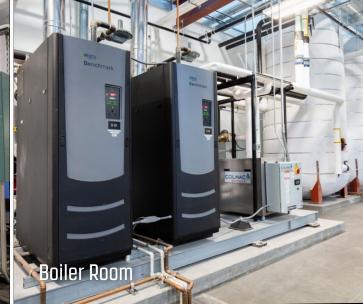

# 7380 Morton Avenue | Newark, CA

NorCal Food Facility for Sublease ±225,679 SF



### Site Plan



### **FEATURES**

- Premiere Bay Area location, situated between Silicon Valley and Oakland
- +3 miles to Dumbarton Bridge (Hwy 84) providing convenient access to San Francisco Peninsula
- Newly constructed (2020) stateof-the-art food facility located within best-in-class industrial park, Morton Commerce Center

# 7380 Interior Photos









# Interior Photos











# Morton Avenue | Newark, CA

## Floor Plan





### **BUILDING FEATURES**

- Standalone Class A state-of-the-art food facility totaling +225,679 SF
- Extensive kitchen infrastructure and waste recycling (Grind2Energy)
- State-of-the-art freezer/cooler build-out
- Approx. ± 52,720 SF of cold storage space (23% of RSF)

- 33 dock doors (23 operable, 10 walled off/ inoperable) + 4 doors replaced w/ Storefront Glazing
- · 2-grade level doors
- 254 parking spaces
- 32' clear height
- 185' truck courts (fenced, secured, and gated)

- ESFR sprinkler system
- 1MW Solar Power Generation
- 4000 Amps main switchboard/UPS & 4000A tenant meter
- 2.5% Skylight ratio
- Sublease LED 6/30/2030

# 7380 Morton Overus | Newerly CO

## Location

| Morton Hvenue | Newark, | ĽН |
|---------------|---------|--