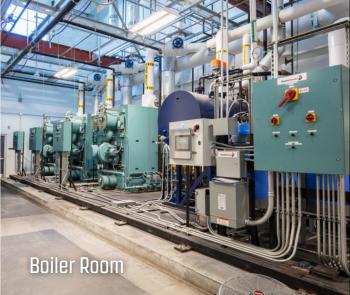

# 7380 Morton Avenue | Newark, CA

NorCal Food Facility for Sublease ±225,679 SF



### Site Plan



### **FEATURES**

- Premiere Bay Area location, situated between Silicon Valley and Oakland
- +3 miles to Dumbarton Bridge (Hwy 84) providing convenient access to San Francisco Peninsula
- Newly constructed (2020) stateof-the-art food facility located within best-in-class industrial park, Morton Commerce Center

# 7380 Interior Photos









# Interior Photos











# Morton Avenue | Newark, CA

## Floor Plan





### **BUILDING FEATURES**

- Standalone Class A state-of-the-art food facility totaling +225,679 SF
- Extensive kitchen infrastructure and waste recycling (Grind2Energy)
- State-of-the-art freezer/cooler build-out
- Approx. ± 52,720 SF of cold storage space (23% of RSF)

- 33 dock doors (23 operable, 10 walled off/ inoperable) + 4 doors replaced w/ Storefront Glazing
- · 2-grade level doors
- 254 parking spaces
- 32' clear height
- 185' truck courts (fenced, secured, and gated)

- ESFR sprinkler system
- 1MW Solar Power Generation
- 4000 Amps main switchboard/UPS & 4000A tenant meter
- 2.5% Skylight ratio
- Sublease LED 6/30/2030

# 7380 Morton Overus | Newerly CO

## Location

| Morton Hvenue | Newark, | ĽН |
|---------------|---------|