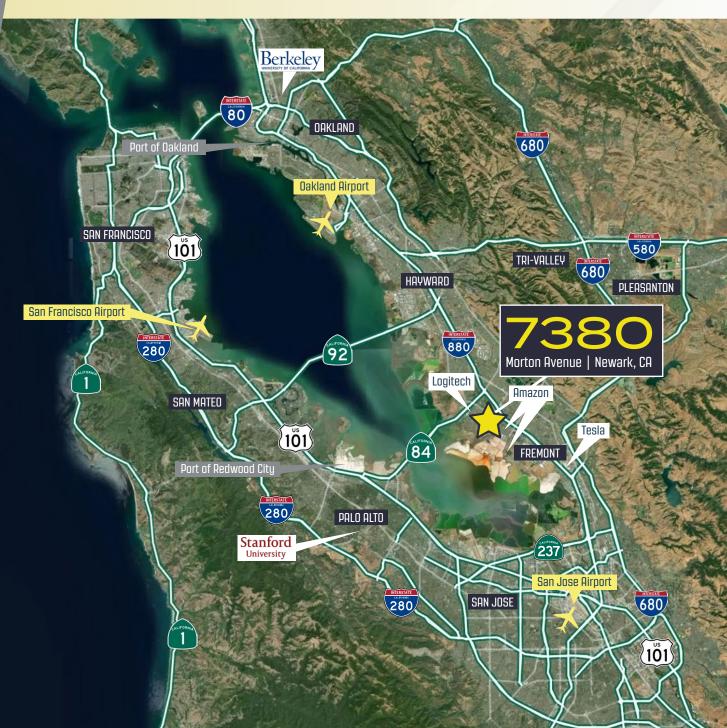

## Location

| Morton Hvenue | Newark, | ĽН |
|---------------|---------|----|
|---------------|---------|----|

| PORTS  |                                     |
|--------|-------------------------------------|
| 18 mi  | Port of Redwood City                |
| 25 mi  | Port of Oakland                     |
| AIR    | PORTS                               |
| 18 mi  | San Jose International Airport      |
| 20 m   | Oakland International Airport       |
| 30 m   | San Francisco International Airport |
| CITII  | ES                                  |
| 1 mi   | Fremont                             |
| 18 mi  | San Jose                            |
| 15 mi  | Palo Alto                           |
| 17 mi  | Pleasanton                          |
| 21 mi  | San Mateo                           |
| 25 mi  | Oakland                             |
| 37 mi  | San Francisco                       |
| 28 mi  | Tri-Valley                          |
|        | RBY COMPANIES<br>NIVERSITIES        |
| 1.5 mi | Amazon                              |
| 3 mi   | Logitech                            |
| 8 mi   | Tesla                               |
| 14 mi  | Stanford University                 |
| 30 mi  | University of California – Berkeley |