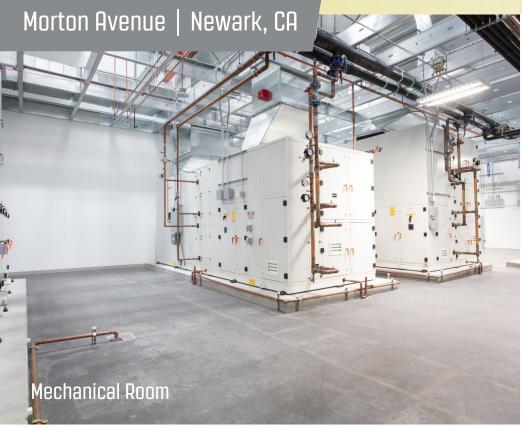

# 7380 Interior Photos

# Interior Photos

- ESFR sprinkler system
- 1MW Solar Power Generation
- 4000 Amps main switchboard/UPS & 4000A tenant meter
- 2.5% Skylight ratio
- Sublease LED 6/30/2030