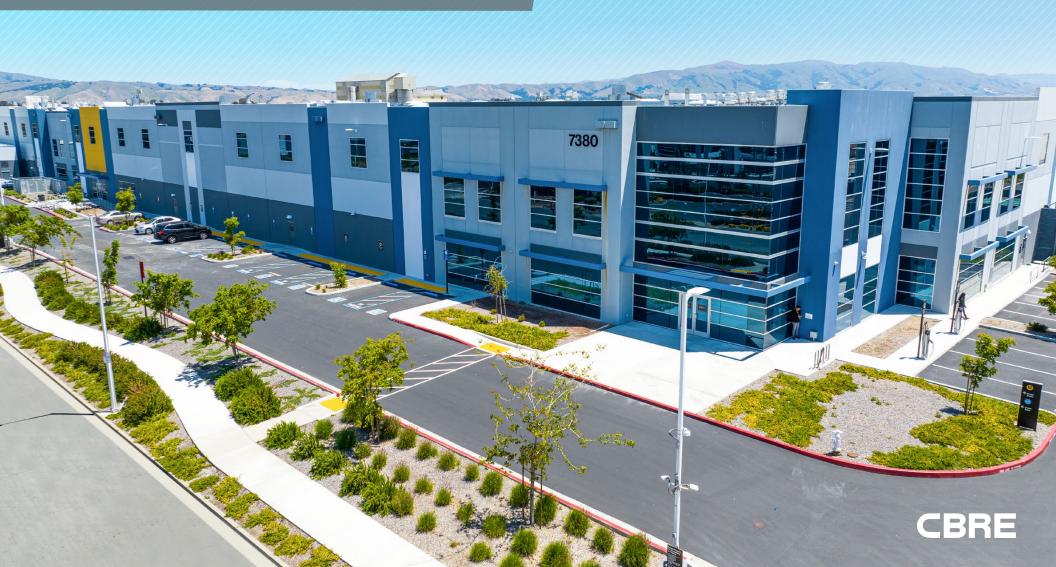

# 7380 Morton Avenue | Newark, CA

NorCal Food Facility for Sublease ±225,679 SF

### **FEATURES**

- Premiere Bay Area location, situated between Silicon Valley and Oakland
- +3 miles to Dumbarton Bridge (Hwy 84) providing convenient access to San Francisco Peninsula
- Newly constructed (2020) stateof-the-art food facility located within best-in-class industrial park, Morton Commerce Center