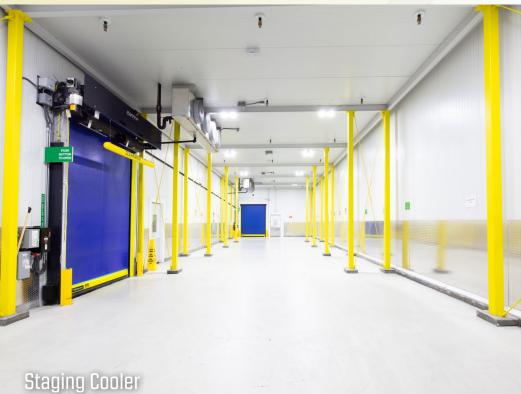

# 7380 Interior Photos

# Interior Photos

### **BUILDING FEATURES**

- Standalone Class A state-of-the-art food facility totaling +225,679 SF
- Extensive kitchen infrastructure and waste recycling (Grind2Energy)
- State-of-the-art freezer/cooler build-out
- Approx. ± 52,720 SF of cold storage space (23% of RSF)