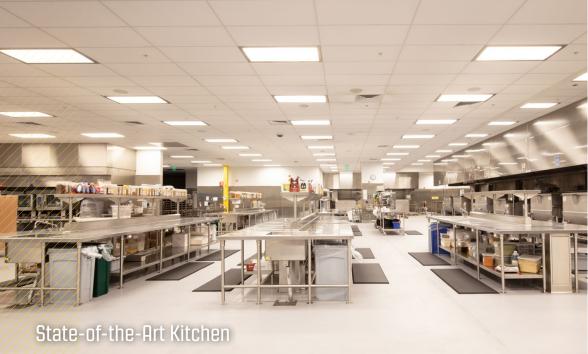

# 7380 Interior Photos

# Interior Photos

### **BUILDING FEATURES**

- Standalone Class A state-of-the-art food facility totaling +225,679 SF
- Extensive kitchen infrastructure and waste recycling (Grind2Energy)
- State-of-the-art freezer/cooler build-out
- Approx. ± 52,720 SF of cold storage space (23% of RSF)