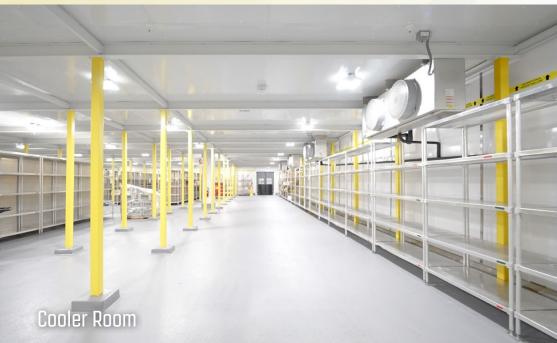

# 7380 Interior Photos

# Interior Photos

### **BUILDING FEATURES**

- Standalone Class A state-of-the-art food facility totaling +225,679 SF
- Extensive kitchen infrastructure and waste recycling (Grind2Energy)
- State-of-the-art freezer/cooler build-out
- Approx. ± 52,720 SF of cold storage space (23% of RSF)