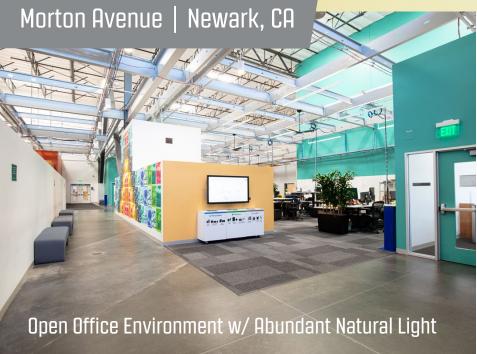

# 7380 Morton Avenue | Newark, CA

NorCal Food Facility for Sublease ±225,679 SF



### Site Plan



### **FEATURES**

- Premiere Bay Area location, situated between Silicon Valley and Oakland
- +3 miles to Dumbarton Bridge (Hwy 84) providing convenient access to San Francisco Peninsula
- Newly constructed (2020) stateof-the-art food facility located within best-in-class industrial park, Morton Commerce Center

# 7380 Interior Photos









# Interior Photos











# Morton Avenue | Newark, CA

## Floor Plan





### **BUILDING FEATURES**

- Standalone Class A state-of-the-art food facility totaling +225,679 SF
- Extensive kitchen infrastructure and waste recycling (Grind2Energy)
- State-of-the-art freezer/cooler build-out
- Approx. ± 52,720 SF of cold storage space (23% of RSF)

- 33 dock doors (23 operable, 10 walled off/ inoperable) + 4 doors replaced w/ Storefront Glazing
- · 2-grade level doors
- 254 parking spaces
- 32' clear height
- 185' truck courts (fenced, secured, and gated)

- ESFR sprinkler system
- 1MW Solar Power Generation
- 4000 Amps main switchboard/UPS & 4000A tenant meter
- 2.5% Skylight ratio
- Sublease LED 6/30/2030

# 7380 Morton Overus | Newerly CO

## Location

| Morton Hvenue | Newark, |