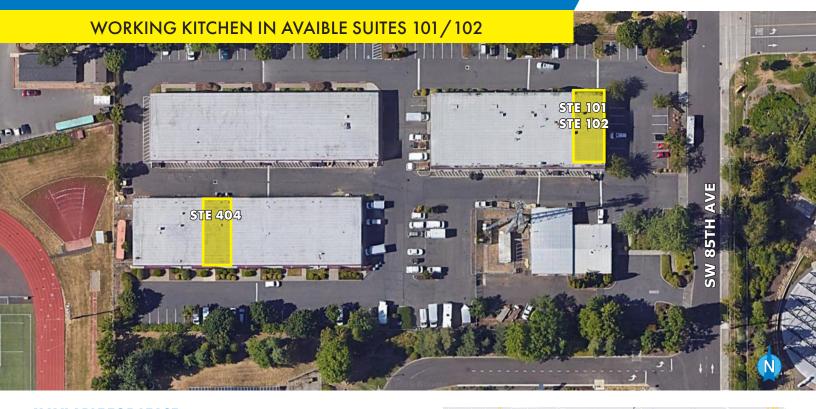

# **DURHAM HALL BUSINESS PARK**

16285 SW 85th Avenue | Tigard, OR 97224

## **DETAILS**

• Suite 404: ± 1,680 SF

Lease Rate: \$1.60 PSF, Modified Gross\*

Available 11/1/2024

Suite 101, 102: ± 4,200 SF

Lease Rate: \$1.60 PSF, Modified Gross\*

Working Kitchen
Available 2/1/2025