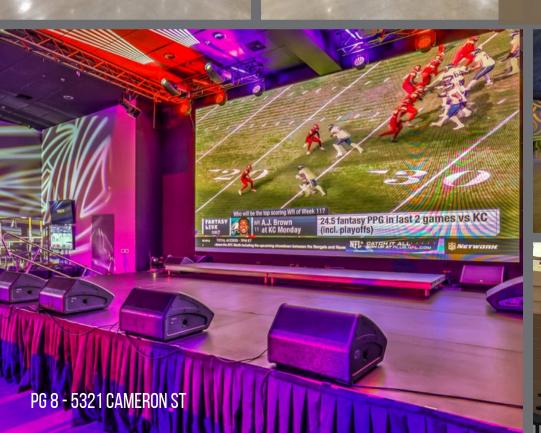

### EVENT SPACE

10,000 SQFT OF MULTI-USE EVENT SPACE

OCCUPANCY: 606

PARKING: 124 SPACES ON PROPERTY W/STREET PARKING AVAILABLE

**BAR**: 33 FT LONG ONYX BAR TOP W/OVER 12,500 COLOR CHANGING LED LIGHTS EMBEDDED PROGRAMABLE TO MATCH EACH EVENT'S COLORS

**STAGE**: 24' X 16' X30" WITH 8' X 8' RISER AND SIX 8' X 4' EXTENSIONS FOR LARGER STAGES AND RUNWAY EXPANSIONS

**VIDEO WALLS & TV'S:** THREE VIDEO WALLS, 40 MOUNTED TV'S, THREE OUTDOOR-READY PORTABLE TV'S, ALL CONTROLLED W/A SINGLE IPAD