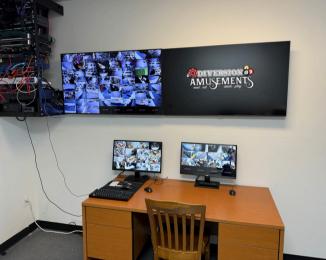

LIGHTING: ROBE CONCERT LIGHTING, GEYSERS, AND LASERS, WITH CHAMSYS MQ50 LIGHTING CONSOLE

VIDEO MIXER: BERRINGER MIDAS M32 LIVE DIGITAL CONSOLE AND ROLAND V-40HD MULTI-FORMAT VIDEO SWITCHER

SURVEILLANCE: HIKVISION SURVEILLANCE SYSTEM WITH 90 CAMERAS INCLUDING LUMENS SWIVEL CAMERAS AND 24 TERABYTES OF DATA STORAGE (APPROXIMATELY 4 MONTHS BACKUP)