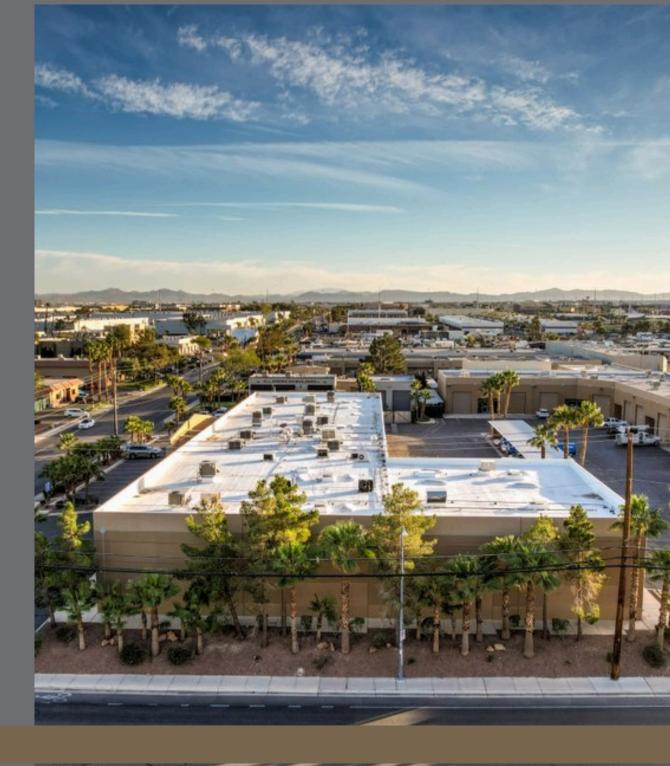

## **UNIQUE INVESTMENT OPPORTUNITY**

SITUATED ON 1.2 ACRES, THE FULLY CUSTOMIZED AND IMMACULATELY MAINTAINED PROPERTY FEATURES A 20,980 SQ FT BUILDING STRATEGICALLY LOCATED IN THE HEART OF THE RAPIDLY GROWING SOUTHWEST LAS VEGAS INDUSTRIAL MARKET. ORIGINALLY A COMMISSARY KITCHEN AND FOOD PRODUCTION FACILITY FOR LOCAL RESTAURANT CHAINS, IT HAS EVOLVED INTO A PREMIER VENUE FOR: LIVE ENTERTAINMENT, EVENTS, AND FILM PRODUCTION.

THIS PROPERTY POSSESSES A UNIQUE BLEND OF VALUABLE LICENSES, INCLUDING BANQUET OR THEATER, CATERING, LIVE ENTERTAINMENT, OUTDOOR DINING/DRINKING, AND FULL BAR WITH CATERING AND TWO PORTABLE LIQUOR LICENSES—RARE IN LAS VEGAS AND TYPICALLY GRANTED ONLY TO MAJOR CASINOS. ZONED M-1 LIGHT MANUFACTURING, THE FACILITY COMPRISES A PROFESSIONAL-GRADE KITCHEN, EXTENSIVE WALK-IN AND FORKLIFT-ACCESSIBLE COOLERS, FREEZERS, OFFICE SPACES, AND A STATE-OF-THE-ART EVENT CENTER. NEW ROOF, LESS THAN 5 YEARS OLD, PROVIDING INFRASTRUCTURE FOR MULTIPLE A/C UNITS. POSITIONED NEAR MAJOR TRANSPORT ROUTES, IT OFFERS EXCELLENT ACCESSIBILITY. THE PROPERTY IS PART OF A MARKET WITH A LOW VACANCY RATE OF 2.8% AND COMPETITIVE INDUSTRIAL RENTS.

#### MULTI-USE FACILITY FEATURES INCLUDE: PREMIER PRODUCTION SPACE, INDUSTRIAL KITCHEN, WAREHOUSE, OFFICE SPACE & YARD

THIS INDUSTRIAL PROPERTY OFFERS A RARE COMBINATION OF FEATURES, FIXTURES, AND OPERATIONAL INFRASTRUCTURE, MAKING IT A VERSATILE AND ATTRACTIVE ASSET FOR POTENTIAL BUYERS INTERESTED IN A FULLY EQUIPPED FACILITY WITH UNIQUE ENTERTAINMENT LICENSING OPPORTUNITIES.