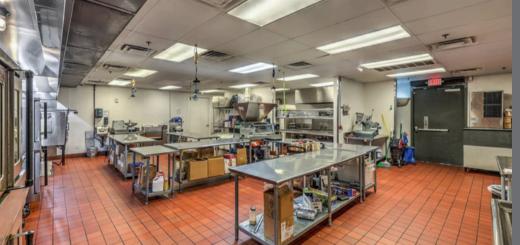

### INDUSTRIAL KITCHEN

#### 3883 SQFT

INDUSTRIAL ZONED FOR COMMISSARY USE 30-FOOT ANSUL FIRE SUPPRESSION HOOD W/FULL COVERAGE 3 WALK-IN COOLERS, 2 FORKLIFT ACCESSIBLE, & 2 FREEZERS

PG 9 - 5321 CAMERON ST

5771 SQFT

RACKING AND FF&E +800 SQ FT MEZZANINE STORAGE SPACE