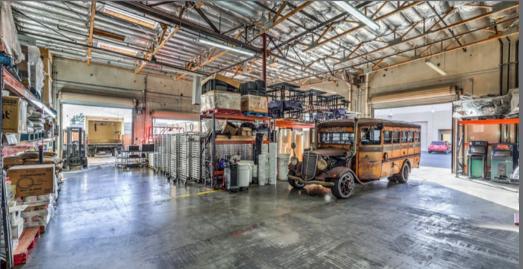

#### MULTI-USE SPACE OVERVIEW

#### MULTI-USE FACILITY FEATURES INCLUDE: PREMIER PRODUCTION SPACE, INDUSTRIAL KITCHEN, WAREHOUSE, OFFICE SPACE & YARD

THIS INDUSTRIAL PROPERTY OFFERS A RARE COMBINATION OF FEATURES, FIXTURES, AND OPERATIONAL INFRASTRUCTURE, MAKING IT A VERSATILE AND ATTRACTIVE ASSET FOR POTENTIAL BUYERS INTERESTED IN A FULLY EQUIPPED FACILITY WITH UNIQUE ENTERTAINMENT LICENSING OPPORTUNITIES.