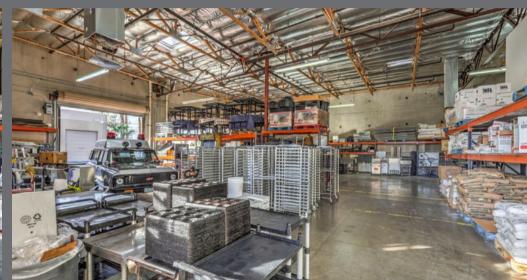

### INDUSTRIAL KITCHEN

#### 3883 SQFT

INDUSTRIAL ZONED FOR COMMISSARY USE 30-FOOT ANSUL FIRE SUPPRESSION HOOD W/FULL COVERAGE 3 WALK-IN COOLERS, 2 FORKLIFT ACCESSIBLE, & 2 FREEZERS

PG 9 - 5321 CAMERON ST

5771 SQFT

RACKING AND FF&E +800 SQ FT MEZZANINE STORAGE SPACE