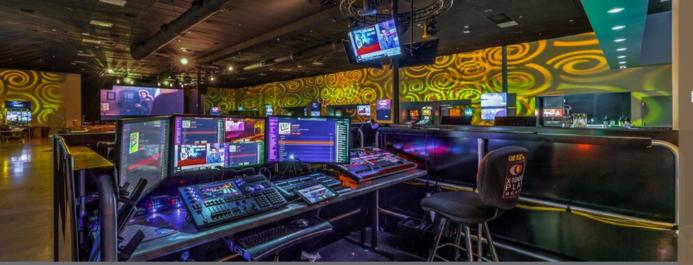

#### **EVENT SPACE TECHNOLOGY**

FIBER OPTICS • SOUND • LIGHTING • SURVEILLANCE

FIBER OPTICS: BUILDING INSTALLED W/500 MGS UP AND DOWN AND UPGRADEABLE TO AS MUCH AS 2 GIGS UP AND DOWN

SOUND: BOSE CONCERT SERIES SOUND SYSTEM

LIGHTING: ROBE CONCERT LIGHTING, GEYSERS, AND LASERS, WITH CHAMSYS MQ50 LIGHTING CONSOLE

VIDEO MIXER: BERRINGER MIDAS M32 LIVE DIGITAL CONSOLE AND ROLAND V-40HD MULTI-FORMAT VIDEO SWITCHER

SURVEILLANCE: HIKVISION SURVEILLANCE SYSTEM WITH 90 CAMERAS INCLUDING LUMENS SWIVEL CAMERAS AND 24 TERABYTES OF DATA STORAGE (APPROXIMATELY 4 MONTHS BACKUP)

**POS SYSTEM**: ALOHA 5 STATION SYSTEM WITH 4 HANDHELD DEVICES