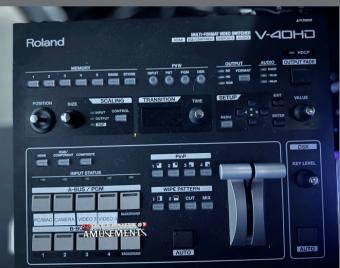

#### **EVENT SPACE TECHNOLOGY**

FIBER OPTICS • SOUND • LIGHTING • SURVEILLANCE

FIBER OPTICS: BUILDING INSTALLED W/500 MGS UP AND DOWN AND UPGRADEABLE TO AS MUCH AS 2 GIGS UP AND DOWN

SOUND: BOSE CONCERT SERIES SOUND SYSTEM

LIGHTING: ROBE CONCERT LIGHTING, GEYSERS, AND LASERS, WITH CHAMSYS MQ50 LIGHTING CONSOLE

VIDEO MIXER: BERRINGER MIDAS M32 LIVE DIGITAL CONSOLE AND ROLAND V-40HD MULTI-FORMAT VIDEO SWITCHER

SURVEILLANCE: HIKVISION SURVEILLANCE SYSTEM WITH 90 CAMERAS INCLUDING LUMENS SWIVEL CAMERAS AND 24 TERABYTES OF DATA STORAGE (APPROXIMATELY 4 MONTHS BACKUP)