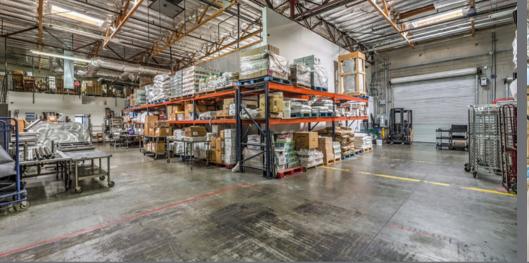

#### MULTI-USE SPACE OVERVIEW

#### MULTI-USE FACILITY FEATURES INCLUDE: PREMIER PRODUCTION SPACE, INDUSTRIAL KITCHEN, WAREHOUSE, OFFICE SPACE & YARD

THIS INDUSTRIAL PROPERTY OFFERS A RARE COMBINATION OF FEATURES, FIXTURES, AND OPERATIONAL INFRASTRUCTURE, MAKING IT A VERSATILE AND ATTRACTIVE ASSET FOR POTENTIAL BUYERS INTERESTED IN A FULLY EQUIPPED FACILITY WITH UNIQUE ENTERTAINMENT LICENSING OPPORTUNITIES.