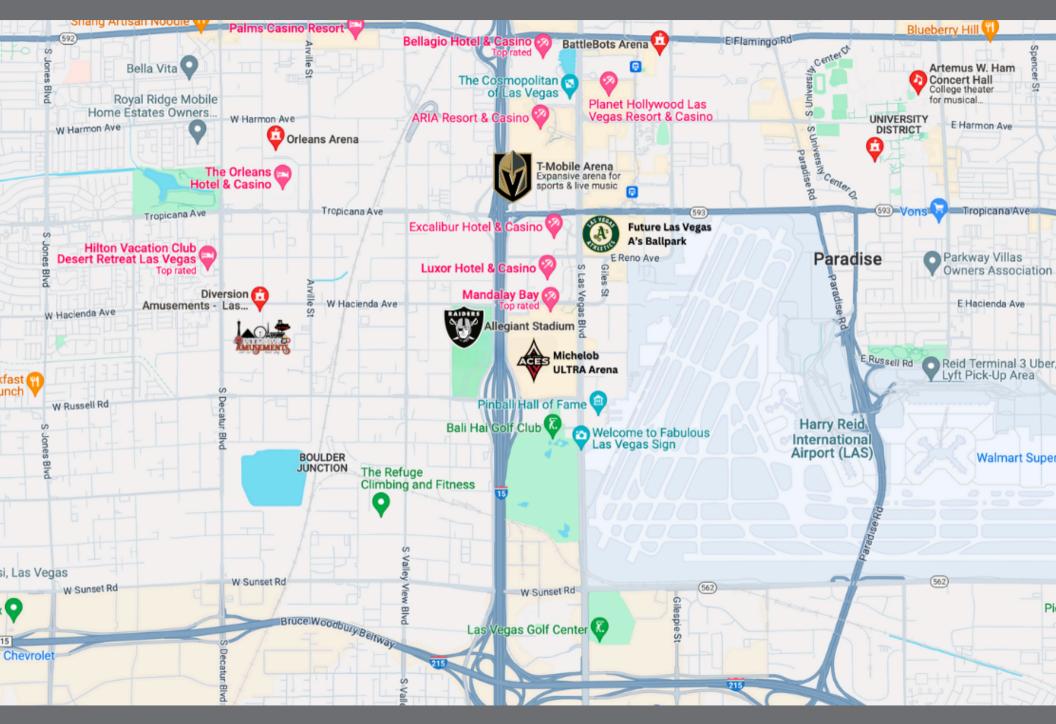

#### IDEALLY LOCATED IN THE ENTERTAINMENT HUB OF LAS VEGAS: SPORTS • STRIP • RESORTS • CASINOS

PG 13 - 5321 CAMERON ST

Situated in the fast-growing Southwest area of Las Vegas, 5321 Cameron Street is part of a dynamic region blending old charm with new developments. Key features of this area include: