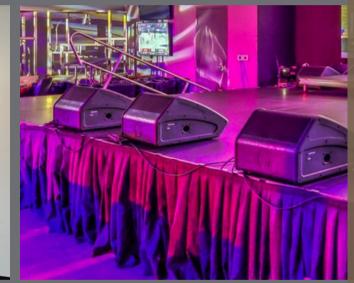

**STAGE**: 24' X 16' X30" WITH 8' X 8' RISER AND SIX 8' X 4' EXTENSIONS FOR LARGER STAGES AND RUNWAY EXPANSIONS

**VIDEO WALLS & TV'S:** THREE VIDEO WALLS, 40 MOUNTED TV'S, THREE OUTDOOR-READY PORTABLE TV'S, ALL CONTROLLED W/A SINGLE IPAD

#### **EVENT SPACE TECHNOLOGY**

FIBER OPTICS • SOUND • LIGHTING • SURVEILLANCE

FIBER OPTICS: BUILDING INSTALLED W/500 MGS UP AND DOWN AND UPGRADEABLE TO AS MUCH AS 2 GIGS UP AND DOWN

SOUND: BOSE CONCERT SERIES SOUND SYSTEM

LIGHTING: ROBE CONCERT LIGHTING, GEYSERS, AND LASERS, WITH CHAMSYS MQ50 LIGHTING CONSOLE

VIDEO MIXER: BERRINGER MIDAS M32 LIVE DIGITAL CONSOLE AND ROLAND V-40HD MULTI-FORMAT VIDEO SWITCHER

SURVEILLANCE: HIKVISION SURVEILLANCE SYSTEM WITH 90 CAMERAS INCLUDING LUMENS SWIVEL CAMERAS AND 24 TERABYTES OF DATA STORAGE (APPROXIMATELY 4 MONTHS BACKUP)