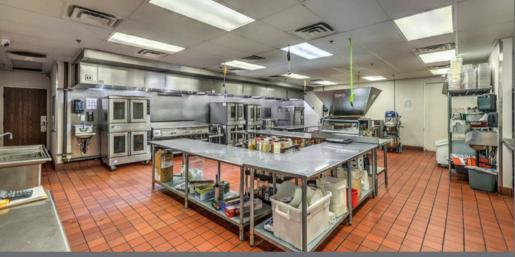

### INDUSTRIAL KITCHEN

#### 3883 SQFT

INDUSTRIAL ZONED FOR COMMISSARY USE 30-FOOT ANSUL FIRE SUPPRESSION HOOD W/FULL COVERAGE 3 WALK-IN COOLERS, 2 FORKLIFT ACCESSIBLE, & 2 FREEZERS

PG 9 - 5321 CAMERON ST

5771 SQFT

RACKING AND FF&E +800 SQ FT MEZZANINE STORAGE SPACE