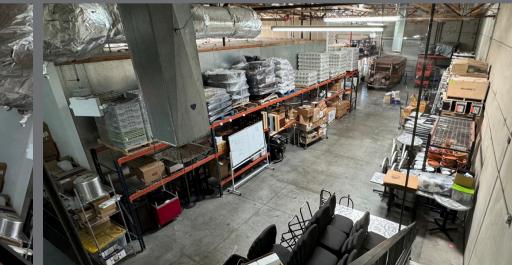

#### 3883 SQFT

INDUSTRIAL ZONED FOR COMMISSARY USE 30-FOOT ANSUL FIRE SUPPRESSION HOOD W/FULL COVERAGE 3 WALK-IN COOLERS, 2 FORKLIFT ACCESSIBLE, & 2 FREEZERS

PG 9 - 5321 CAMERON ST

5771 SQFT

RACKING AND FF&E +800 SQ FT MEZZANINE STORAGE SPACE

PG 10 - 5321 CAMERON ST