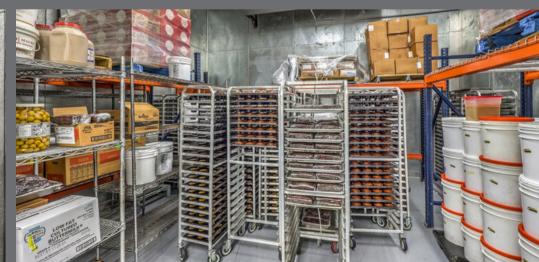

### INDUSTRIAL KITCHEN

#### 3883 SQFT

INDUSTRIAL ZONED FOR COMMISSARY USE 30-FOOT ANSUL FIRE SUPPRESSION HOOD W/FULL COVERAGE 3 WALK-IN COOLERS, 2 FORKLIFT ACCESSIBLE, & 2 FREEZERS

PG 9 - 5321 CAMERON ST

5771 SQFT

RACKING AND FF&E +800 SQ FT MEZZANINE STORAGE SPACE