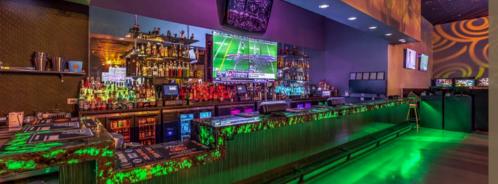

### EVENT SPACE

10,000 SQFT OF MULTI-USE EVENT SPACE

OCCUPANCY: 606

PARKING: 124 SPACES ON PROPERTY W/STREET PARKING AVAILABLE

**BAR**: 33 FT LONG ONYX BAR TOP W/OVER 12,500 COLOR CHANGING LED LIGHTS EMBEDDED PROGRAMABLE TO MATCH EACH EVENT'S COLORS

#### **EVENT SPACE TECHNOLOGY**

FIBER OPTICS • SOUND • LIGHTING • SURVEILLANCE

FIBER OPTICS: BUILDING INSTALLED W/500 MGS UP AND DOWN AND UPGRADEABLE TO AS MUCH AS 2 GIGS UP AND DOWN

SOUND: BOSE CONCERT SERIES SOUND SYSTEM

LIGHTING: ROBE CONCERT LIGHTING, GEYSERS, AND LASERS, WITH CHAMSYS MQ50 LIGHTING CONSOLE

VIDEO MIXER: BERRINGER MIDAS M32 LIVE DIGITAL CONSOLE AND ROLAND V-40HD MULTI-FORMAT VIDEO SWITCHER

SURVEILLANCE: HIKVISION SURVEILLANCE SYSTEM WITH 90 CAMERAS INCLUDING LUMENS SWIVEL CAMERAS AND 24 TERABYTES OF DATA STORAGE (APPROXIMATELY 4 MONTHS BACKUP)