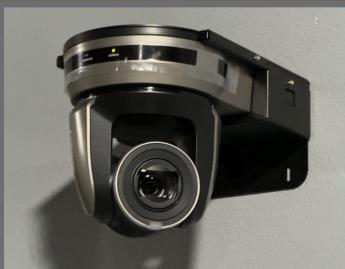

#### **EVENT SPACE TECHNOLOGY**

FIBER OPTICS • SOUND • LIGHTING • SURVEILLANCE

FIBER OPTICS: BUILDING INSTALLED W/500 MGS UP AND DOWN AND UPGRADEABLE TO AS MUCH AS 2 GIGS UP AND DOWN

SOUND: BOSE CONCERT SERIES SOUND SYSTEM

LIGHTING: ROBE CONCERT LIGHTING, GEYSERS, AND LASERS, WITH CHAMSYS MQ50 LIGHTING CONSOLE

VIDEO MIXER: BERRINGER MIDAS M32 LIVE DIGITAL CONSOLE AND ROLAND V-40HD MULTI-FORMAT VIDEO SWITCHER

SURVEILLANCE: HIKVISION SURVEILLANCE SYSTEM WITH 90 CAMERAS INCLUDING LUMENS SWIVEL CAMERAS AND 24 TERABYTES OF DATA STORAGE (APPROXIMATELY 4 MONTHS BACKUP)