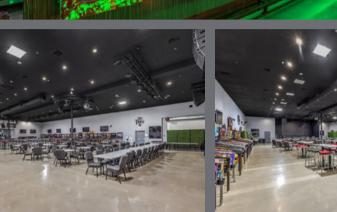

#### MULTI-USE SPACE OVERVIEW

#### MULTI-USE FACILITY FEATURES INCLUDE: PREMIER PRODUCTION SPACE, INDUSTRIAL KITCHEN, WAREHOUSE, OFFICE SPACE & YARD

THIS INDUSTRIAL PROPERTY OFFERS A RARE COMBINATION OF FEATURES, FIXTURES, AND OPERATIONAL INFRASTRUCTURE, MAKING IT A VERSATILE AND ATTRACTIVE ASSET FOR POTENTIAL BUYERS INTERESTED IN A FULLY EQUIPPED FACILITY WITH UNIQUE ENTERTAINMENT LICENSING OPPORTUNITIES.

### EVENT SPACE

10,000 SQFT OF MULTI-USE EVENT SPACE

OCCUPANCY: 606

PARKING: 124 SPACES ON PROPERTY W/STREET PARKING AVAILABLE

**BAR**: 33 FT LONG ONYX BAR TOP W/OVER 12,500 COLOR CHANGING LED LIGHTS EMBEDDED PROGRAMABLE TO MATCH EACH EVENT'S COLORS