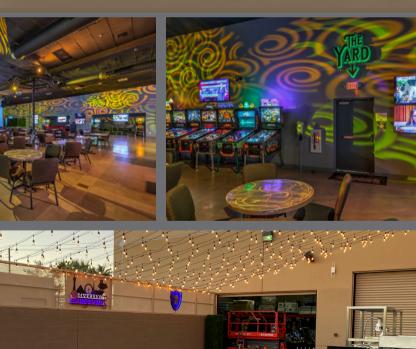

#### MULTI-USE SPACE OVERVIEW

#### MULTI-USE FACILITY FEATURES INCLUDE: PREMIER PRODUCTION SPACE, INDUSTRIAL KITCHEN, WAREHOUSE, OFFICE SPACE & YARD

THIS INDUSTRIAL PROPERTY OFFERS A RARE COMBINATION OF FEATURES, FIXTURES, AND OPERATIONAL INFRASTRUCTURE, MAKING IT A VERSATILE AND ATTRACTIVE ASSET FOR POTENTIAL BUYERS INTERESTED IN A FULLY EQUIPPED FACILITY WITH UNIQUE ENTERTAINMENT LICENSING OPPORTUNITIES.

### EVENT SPACE

10,000 SQFT OF MULTI-USE EVENT SPACE

OCCUPANCY: 606

PARKING: 124 SPACES ON PROPERTY W/STREET PARKING AVAILABLE

**BAR**: 33 FT LONG ONYX BAR TOP W/OVER 12,500 COLOR CHANGING LED LIGHTS EMBEDDED PROGRAMABLE TO MATCH EACH EVENT'S COLORS

**STAGE**: 24' X 16' X30" WITH 8' X 8' RISER AND SIX 8' X 4' EXTENSIONS FOR LARGER STAGES AND RUNWAY EXPANSIONS

**VIDEO WALLS & TV'S:** THREE VIDEO WALLS, 40 MOUNTED TV'S, THREE OUTDOOR-READY PORTABLE TV'S, ALL CONTROLLED W/A SINGLE IPAD

THE YARD: LIGHTED AND SOUND WIRED OUTDOOR SPACE