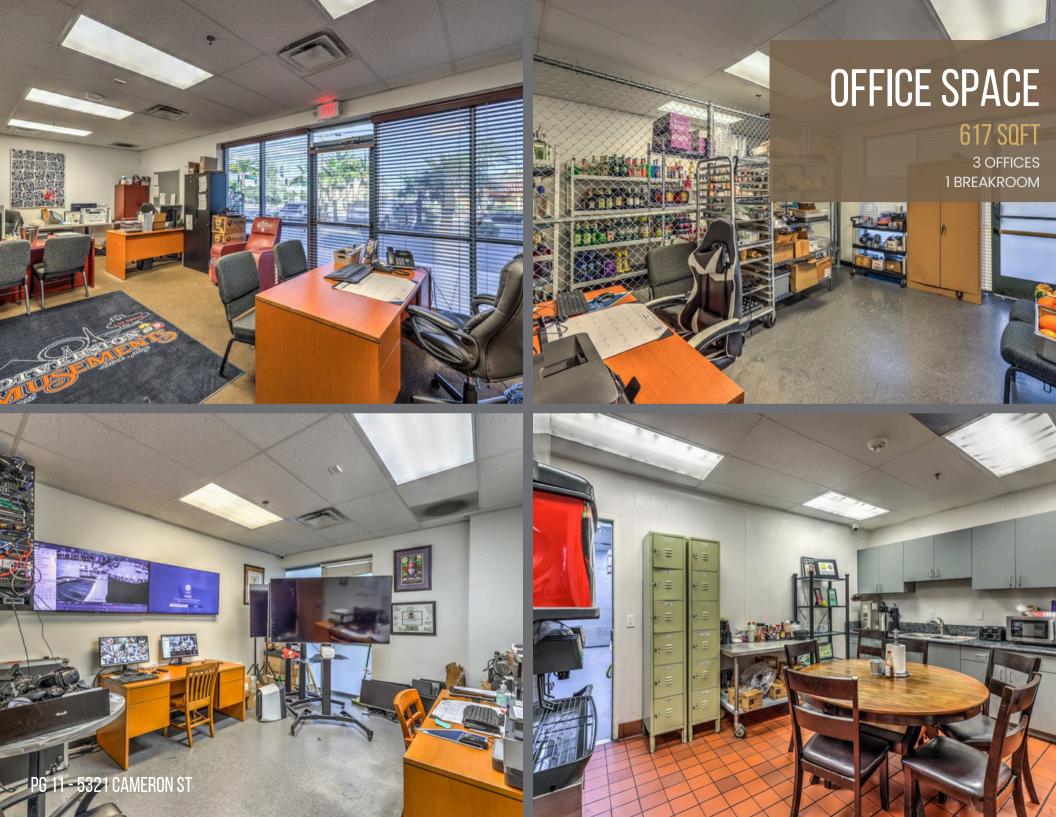

**Operational Infrastructure**: State-of-the-art industrial kitchen with Ansul Fire Suppression Hood, 3 walk-in coolers, 2 freezers, and commissary zoning. Includes 3 offices, breakroom, surveillance room, warehouse space, 800 sq ft mezzanine for storage, and a POS system.