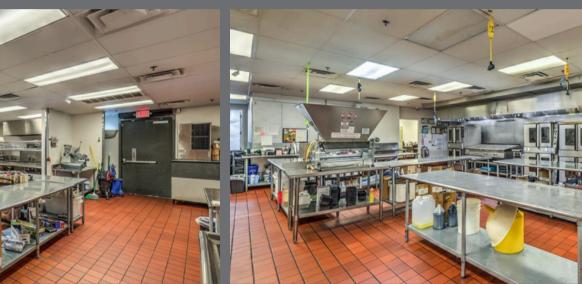

### INDUSTRIAL KITCHEN

#### 3883 SQFT

INDUSTRIAL ZONED FOR COMMISSARY USE 30-FOOT ANSUL FIRE SUPPRESSION HOOD W/FULL COVERAGE 3 WALK-IN COOLERS, 2 FORKLIFT ACCESSIBLE, & 2 FREEZERS

PG 9 - 5321 CAMERON ST

5771 SQFT

RACKING AND FF&E +800 SQ FT MEZZANINE STORAGE SPACE