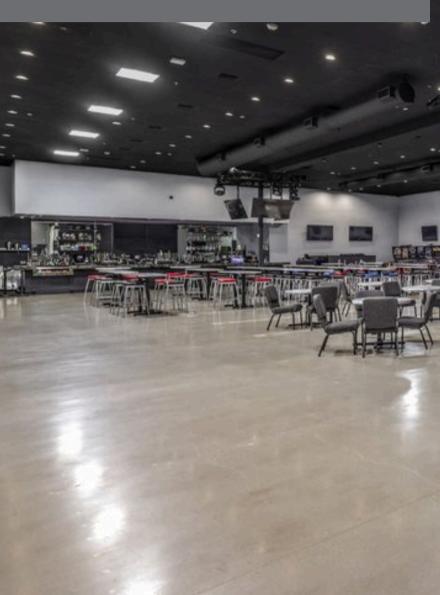

### EVENT SPACE

10,000 SQFT OF MULTI-USE EVENT SPACE

OCCUPANCY: 606

PARKING: 124 SPACES ON PROPERTY W/STREET PARKING AVAILABLE

**BAR**: 33 FT LONG ONYX BAR TOP W/OVER 12,500 COLOR CHANGING LED LIGHTS EMBEDDED PROGRAMABLE TO MATCH EACH EVENT'S COLORS

**STAGE**: 24' X 16' X30" WITH 8' X 8' RISER AND SIX 8' X 4' EXTENSIONS FOR LARGER STAGES AND RUNWAY EXPANSIONS

**VIDEO WALLS & TV'S:** THREE VIDEO WALLS, 40 MOUNTED TV'S, THREE OUTDOOR-READY PORTABLE TV'S, ALL CONTROLLED W/A SINGLE IPAD