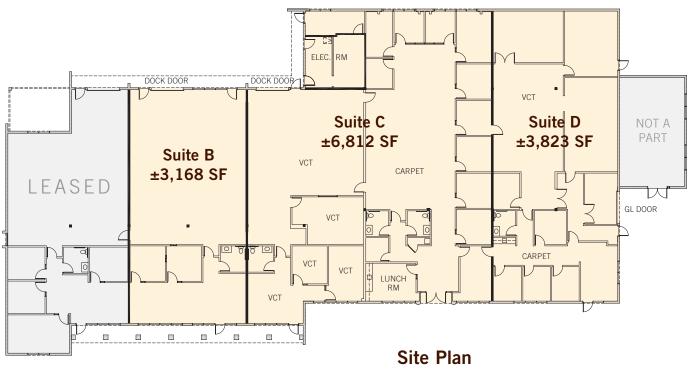

## Office/R&D or manufacturing space **Dumbarton Business Park** 8430 Central Avenue, Suites B, C & D, Newark

- Excellent access to Dumbarton Bridge, Highways 84, 880 and 680
- High image single story brick design
- 100% HVAC
- 3.4/1,000 parking
- Sprinklered
- Dock doors and ramp, and GL door
- See floor plans for suite details

#### Suite B: ±3,168 SF, Available now Suite C: ±6,812 SF, Available 3/1/25 Suite D: ±3,823 SF, Available 3/1/25

Suites can be combined or leased separately

# Office/R&D or manufacturing space Dumbarton Business Park

8430 Central Avenue, Suites B, C & D, Newark

Floor plans may not be to scale. The information contained herein has been obtained from sources we deem reliable. We have no reason to doubt its accuracy, but we do not guarantee it. All information should be verified prior to lease.