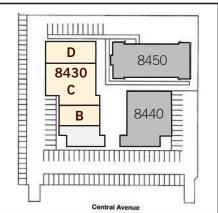

## Office/R&D or manufacturing space **Dumbarton Business Park** 8430 Central Avenue, Suites B, C & D, Newark

- Excellent access to Dumbarton Bridge, Highways 84, 880 and 680
- High image single story brick design
- 100% HVAC
- 3.4/1,000 parking
- Sprinklered
- Dock doors and ramp, and GL door
- See floor plans for suite details

# Office/R&D or manufacturing space Dumbarton Business Park

8430 Central Avenue, Suites B, C & D, Newark

Floor plans may not be to scale. The information contained herein has been obtained from sources we deem reliable. We have no reason to doubt its accuracy, but we do not guarantee it. All information should be verified prior to lease.