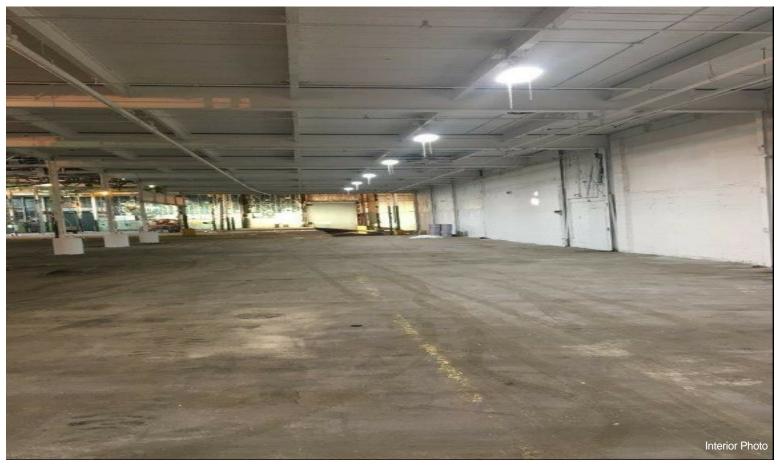

## 13881 Elmira St

\$2,300,000

This industrial property presents a prime owner-user sale opportunity in the heart of Detroit. Situated on a secure 2.76-acre fenced lot, the 72,500 SF facility features a 28' clear height, six drive-in bays, three exterior dock doors, and three levelers. It is fully equipped with a sprinkler system, security system, and energy-efficient LED lighting. With access to a population of 1,284,424 within a 10-mile radius, this space offers exceptional potential to be customized to your business needs. Don't miss this opportunity to establish or expand your operations in a strategic location....

- Conveniently located near major freeways (I-96 and M-39), Detroit Metropolitan Wayne County Airport, and the Detroit River.
- Expansive facility with a 28' clear height, six drive-in bays, and three exterior dock doors.
- Features a sprinkler system, security system, and LED lighting.