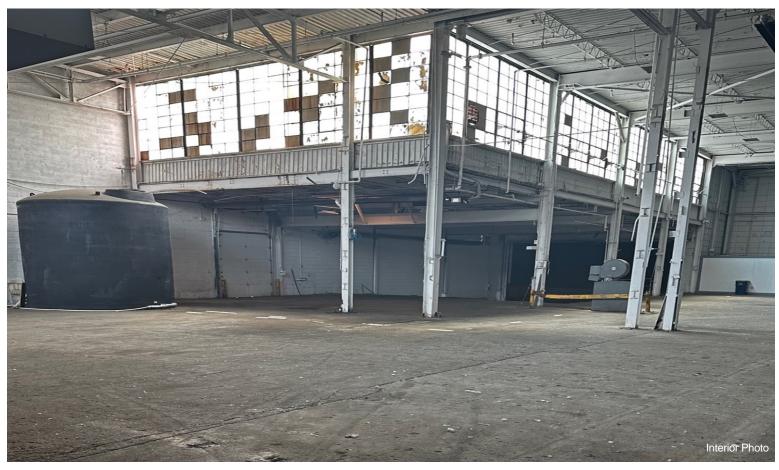

## 13881 Elmira St

\$2,300,000

This industrial property presents a prime owner-user sale opportunity in the heart of Detroit. Situated on a secure 2.76-acre fenced lot, the 72,500 SF facility features a 28' clear height, six drive-in bays, three exterior dock doors, and three levelers. It is fully equipped with a sprinkler system, security system, and energy-efficient LED lighting. With access to a population of 1,284,424 within a 10-mile radius, this space offers exceptional potential to be customized to your business needs. Don't miss this opportunity to establish or expand your operations in a strategic location....

- Conveniently located near major freeways (I-96 and M-39), Detroit Metropolitan Wayne County Airport, and the Detroit River.
- Expansive facility with a 28' clear height, six drive-in bays, and three exterior dock doors.
- Features a sprinkler system, security system, and LED lighting.

• 2.76-acre fenced lot for added security and outdoor storage.

13881 Elmira St, Detroit, MI 48227