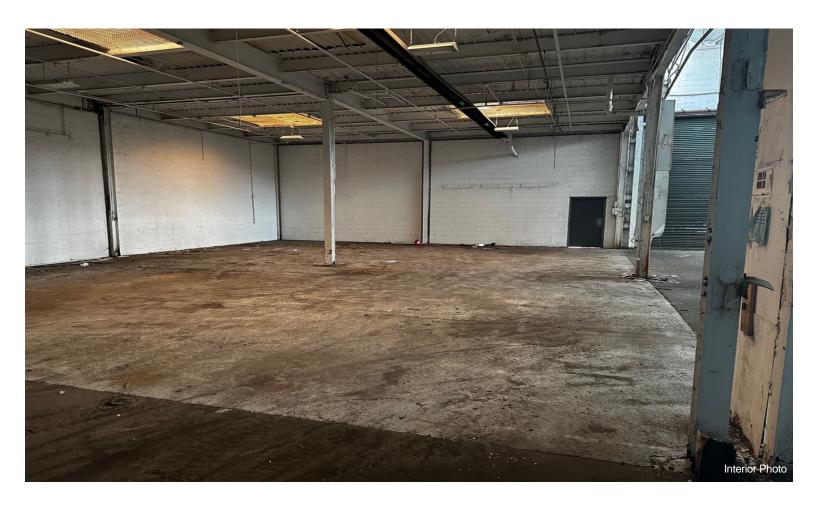

## 13881 Elmira St

\$2,300,000

This industrial property presents a prime owner-user sale opportunity in the heart of Detroit. Situated on a secure 2.76-acre fenced lot, the 72,500 SF facility features a 28' clear height, six drive-in bays, three exterior dock doors, and three levelers. It is fully equipped with a sprinkler system, security system, and energy-efficient LED lighting. With access to a population of 1,284,424 within a 10-mile radius, this space offers exceptional potential to be customized to your business needs. Don't miss this opportunity to establish or expand your operations in a strategic location....