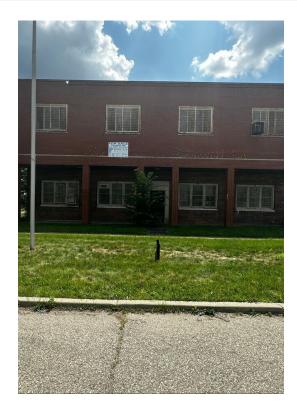

## 13881 Elmira St

\$2,300,000

This industrial property presents a prime owner-user sale opportunity in the heart of Detroit. Situated on a secure 2.76-acre fenced lot, the 72,500 SF facility features a 28' clear height, six drive-in bays, three exterior dock doors, and three levelers. It is fully equipped with a sprinkler system, security system, and energy-efficient LED lighting. With access to a population of 1,284,424 within a 10-mile radius, this space offers exceptional potential to be customized to your business needs. Don't miss this opportunity to establish or expand your operations in a strategic location....

• 2.76-acre fenced lot for added security and outdoor storage.

13881 Elmira St, Detroit, MI 48227