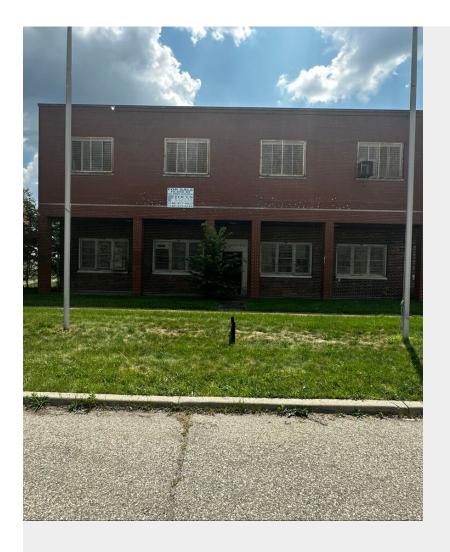

## 13881 Elmira St

\$2,300,000

This industrial property presents a prime owner-user sale opportunity in the heart of Detroit. Situated on a secure 2.76-acre fenced lot, the 72,500 SF facility features a 28' clear height, six drive-in bays, three exterior dock doors, and three levelers. It is fully equipped with a sprinkler system, security system, and energy-efficient LED lighting. With access to a population of 1,284,424 within a 10-mile radius, this space offers exceptional potential to be customized to your business needs. Don't miss this opportunity to establish or expand your operations in a strategic location....

• 2.76-acre fenced lot for added security and outdoor storage.

13881 Elmira St, Detroit, MI 48227