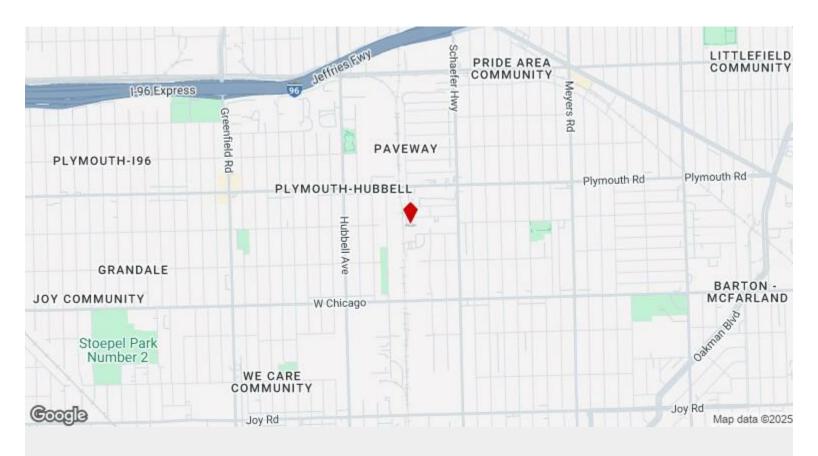

13881 Elmira St

13881 Elmira St, Detroit, MI 48227

Mark Haron
Omni Properties Corp
32406 Franklin Rd, Suite 250490,Franklin, M 48025
mark.omniproperties@gmail.com
(313) 969-7777

| Price:                       | \$2,300,000   |
|------------------------------|---------------|
| Property Type:               | Industrial    |
| Property Subtype:            | Manufacturing |
| Building Class:              | С             |
| Sale Type:                   | Owner User    |
| Lot Size:                    | 2.76 AC       |
| Gross Building Area:         | 72,500 SF     |
| Rentable Building Area:      | 72,500 SF     |
| No. Stories:                 | 2             |
| Year Built:                  | 1942          |
| Tenancy:                     | Multiple      |
| Parking Ratio:               | 0.97/1,000 SF |
| Clear Ceiling Height:        | 28 FT         |
| No. Dock-High Doors/Loading: | 3             |
| Zoning Description:          | MTLF, Detroit |
|                              |               |

## 13881 Elmira St

\$2,300,000

This industrial property presents a prime owner-user sale opportunity in the heart of Detroit. Situated on a secure 2.76-acre fenced lot, the 72,500 SF facility features a 28' clear height, six drive-in bays, three exterior dock doors, and three levelers. It is fully equipped with a sprinkler system, security system, and energy-efficient LED lighting. With access to a population of 1,284,424 within a 10-mile radius, this space offers exceptional potential to be customized to your business needs. Don't miss this opportunity to establish or expand your operations in a strategic location....