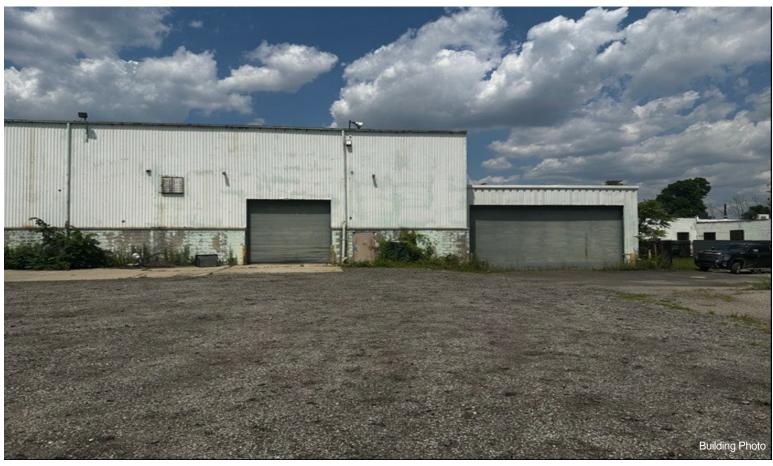

## 13881 Elmira St

\$2,300,000

This industrial property presents a prime owner-user sale opportunity in the heart of Detroit. Situated on a secure 2.76-acre fenced lot, the 72,500 SF facility features a 28' clear height, six drive-in bays, three exterior dock doors, and three levelers. It is fully equipped with a sprinkler system, security system, and energy-efficient LED lighting. With access to a population of 1,284,424 within a 10-mile radius, this space offers exceptional potential to be customized to your business needs. Don't miss this opportunity to establish or expand your operations in a strategic location....

- Conveniently located near major freeways (I-96 and M-39), Detroit Metropolitan Wayne County Airport, and the Detroit River.
- Expansive facility with a 28' clear height, six drive-in bays, and three exterior dock doors.
- Features a sprinkler system, security system, and LED lighting.

• 2.76-acre fenced lot for added security and outdoor storage.

13881 Elmira St, Detroit, MI 48227