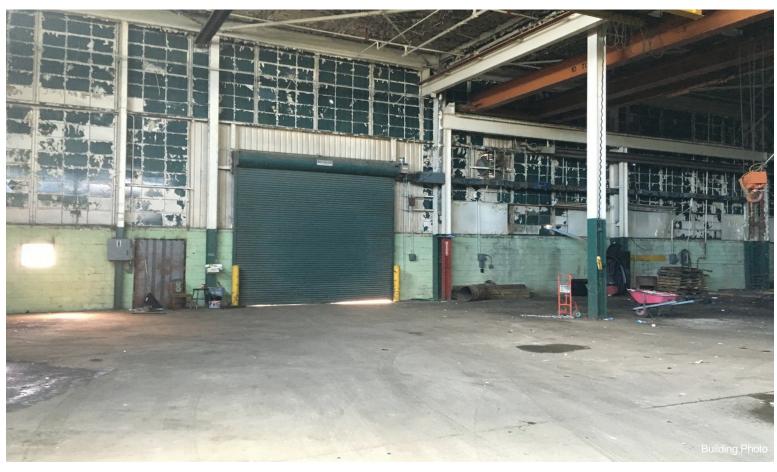

## 13881 Elmira St

\$2,300,000

This industrial property presents a prime owner-user sale opportunity in the heart of Detroit. Situated on a secure 2.76-acre fenced lot, the 72,500 SF facility features a 28' clear height, six drive-in bays, three exterior dock doors, and three levelers. It is fully equipped with a sprinkler system, security system, and energy-efficient LED lighting. With access to a population of 1,284,424 within a 10-mile radius, this space offers exceptional potential to be customized to your business needs. Don't miss this opportunity to establish or expand your operations in a strategic location....

- Conveniently located near major freeways (I-96 and M-39), Detroit Metropolitan Wayne County Airport, and the Detroit River.
- Expansive facility with a 28' clear height, six drive-in bays, and three exterior dock doors.
- Features a sprinkler system, security system, and LED lighting.