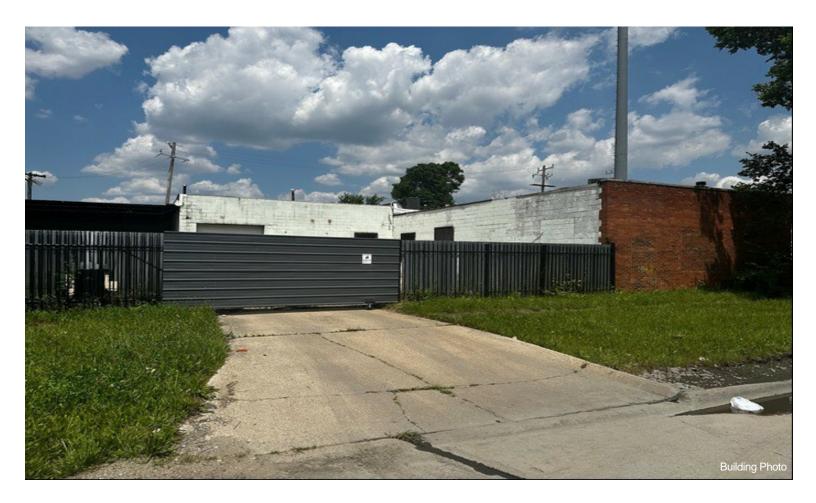

## 13881 Elmira St

\$2,300,000

This industrial property presents a prime owner-user sale opportunity in the heart of Detroit. Situated on a secure 2.76-acre fenced lot, the 72,500 SF facility features a 28' clear height, six drive-in bays, three exterior dock doors, and three levelers. It is fully equipped with a sprinkler system, security system, and energy-efficient LED lighting. With access to a population of 1,284,424 within a 10-mile radius, this space offers exceptional potential to be customized to your business needs. Don't miss this opportunity to establish or expand your operations in a strategic location....

• 2.76-acre fenced lot for added security and outdoor storage.

13881 Elmira St, Detroit, MI 48227