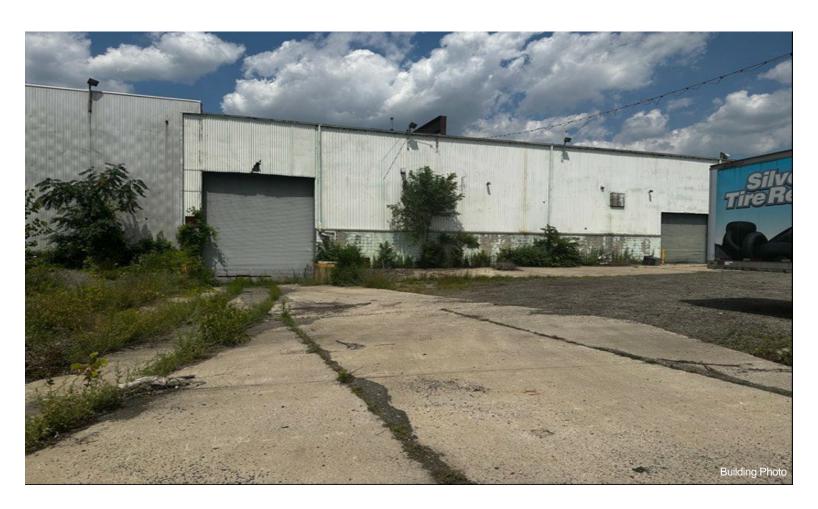

## 13881 Elmira St

\$2,300,000

This industrial property presents a prime owner-user sale opportunity in the heart of Detroit. Situated on a secure 2.76-acre fenced lot, the 72,500 SF facility features a 28' clear height, six drive-in bays, three exterior dock doors, and three levelers. It is fully equipped with a sprinkler system, security system, and energy-efficient LED lighting. With access to a population of 1,284,424 within a 10-mile radius, this space offers exceptional potential to be customized to your business needs. Don't miss this opportunity to establish or expand your operations in a strategic location....

- Conveniently located near major freeways (I-96 and M-39), Detroit Metropolitan Wayne County Airport, and the Detroit River.
- Expansive facility with a 28' clear height, six drive-in bays, and three exterior dock doors.
- Features a sprinkler system, security system, and LED lighting.

• 2.76-acre fenced lot for added security and outdoor storage.

13881 Elmira St, Detroit, MI 48227