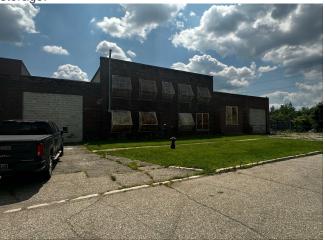

## 13881 Elmira St

\$2,300,000

This industrial property presents a prime owner-user sale opportunity in the heart of Detroit. Situated on a secure 2.76-acre fenced lot, the 72,500 SF facility features a 28' clear height, six drive-in bays, three exterior dock doors, and three levelers. It is fully equipped with a sprinkler system, security system, and energy-efficient LED lighting. With access to a population of 1,284,424 within a 10-mile radius, this space offers exceptional potential to be customized to your business needs. Don't miss this opportunity to establish or expand your operations in a strategic location....

- Conveniently located near major freeways (I-96 and M-39), Detroit Metropolitan Wayne County Airport, and the Detroit River.
- Expansive facility with a 28' clear height, six drive-in bays, and three exterior dock doors.
- Features a sprinkler system, security system, and LED lighting.