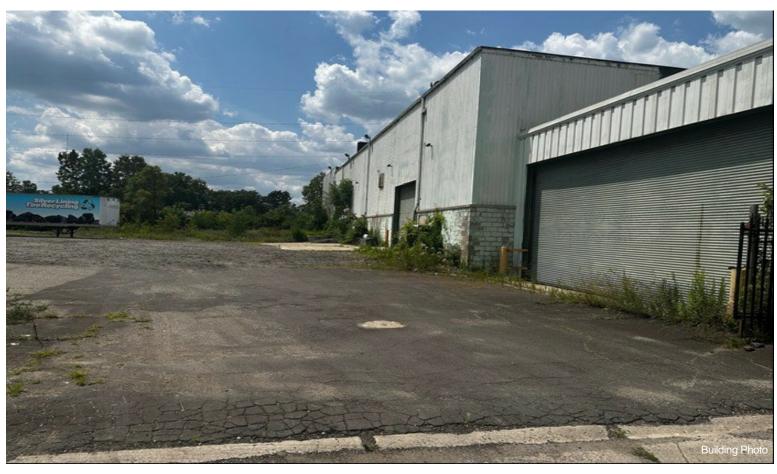

## 13881 Elmira St

\$2,300,000

This industrial property presents a prime owner-user sale opportunity in the heart of Detroit. Situated on a secure 2.76-acre fenced lot, the 72,500 SF facility features a 28' clear height, six drive-in bays, three exterior dock doors, and three levelers. It is fully equipped with a sprinkler system, security system, and energy-efficient LED lighting. With access to a population of 1,284,424 within a 10-mile radius, this space offers exceptional potential to be customized to your business needs. Don't miss this opportunity to establish or expand your operations in a strategic location....

- Conveniently located near major freeways (I-96 and M-39), Detroit Metropolitan Wayne County Airport, and the Detroit River.
- Expansive facility with a 28' clear height, six drive-in bays, and three exterior dock doors.
- Features a sprinkler system, security system, and LED lighting.