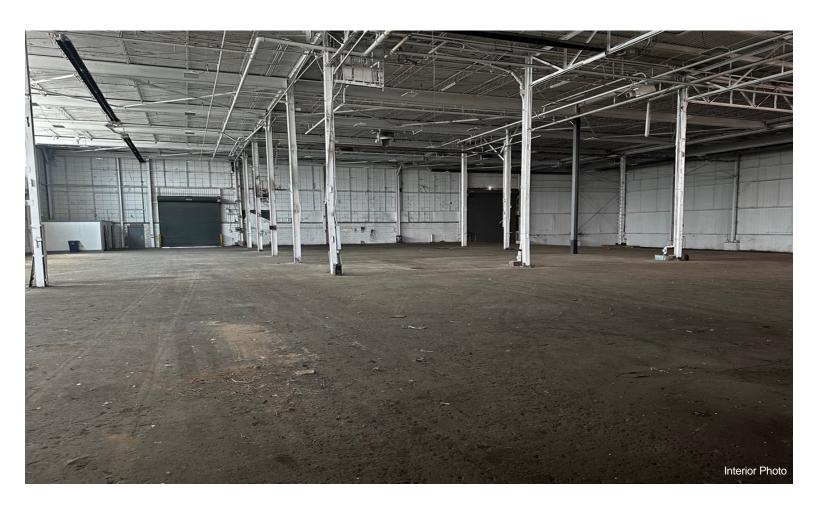

## 13881 Elmira St

\$2,300,000

This industrial property presents a prime owner-user sale opportunity in the heart of Detroit. Situated on a secure 2.76-acre fenced lot, the 72,500 SF facility features a 28' clear height, six drive-in bays, three exterior dock doors, and three levelers. It is fully equipped with a sprinkler system, security system, and energy-efficient LED lighting. With access to a population of 1,284,424 within a 10-mile radius, this space offers exceptional potential to be customized to your business needs. Don't miss this opportunity to establish or expand your operations in a strategic location....

- Conveniently located near major freeways (I-96 and M-39), Detroit Metropolitan Wayne County Airport, and the Detroit River.
- Expansive facility with a 28' clear height, six drive-in bays, and three exterior dock doors.
- Features a sprinkler system, security system, and LED lighting.