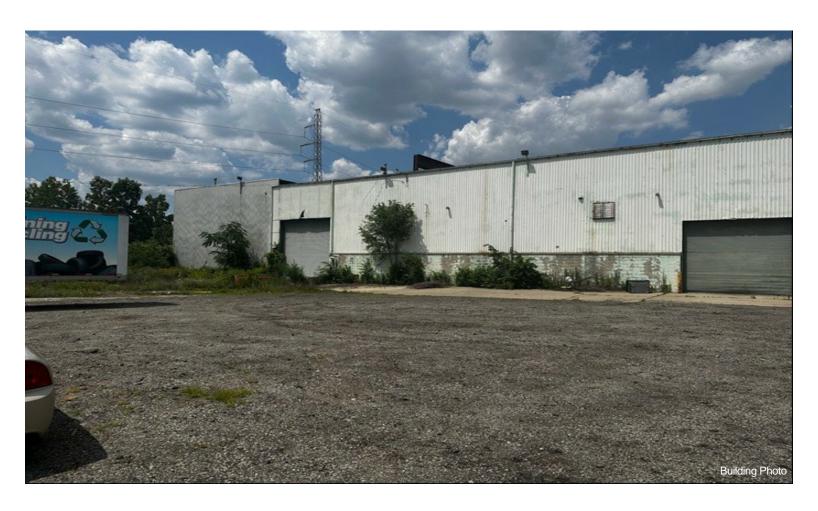

## 13881 Elmira St

\$2,300,000

This industrial property presents a prime owner-user sale opportunity in the heart of Detroit. Situated on a secure 2.76-acre fenced lot, the 72,500 SF facility features a 28' clear height, six drive-in bays, three exterior dock doors, and three levelers. It is fully equipped with a sprinkler system, security system, and energy-efficient LED lighting. With access to a population of 1,284,424 within a 10-mile radius, this space offers exceptional potential to be customized to your business needs. Don't miss this opportunity to establish or expand your operations in a strategic location....

- Conveniently located near major freeways (I-96 and M-39), Detroit Metropolitan Wayne County Airport, and the Detroit River.
- Expansive facility with a 28' clear height, six drive-in bays, and three exterior dock doors.
- Features a sprinkler system, security system, and LED lighting.