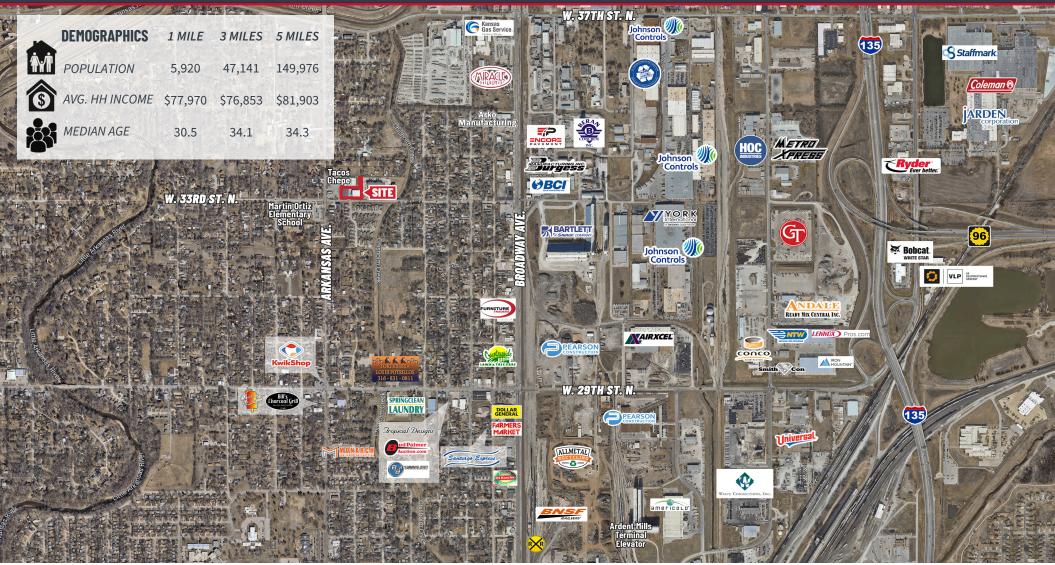

# FORMER FAMILY DOLLAR

### 600 W. 33rd St. N. | Wichita, KS 67204 FOR SUBLEASE CONTACT BROKER

All information furnished regarding property for sale, lease, exchange or financing is from sources deemed reliable but no guarantee is made or responsibility assumed as to its accuracy or completeness and you are advised to make your own analysis and verification. Agent hereby notifies prospective buyer/lessee that (a) Agent will be acting as a designated agent of seller/lessor with the duty to represent seller/lessor's interest; and (b) Information given to Agent will be disclosed to seller/lessor.