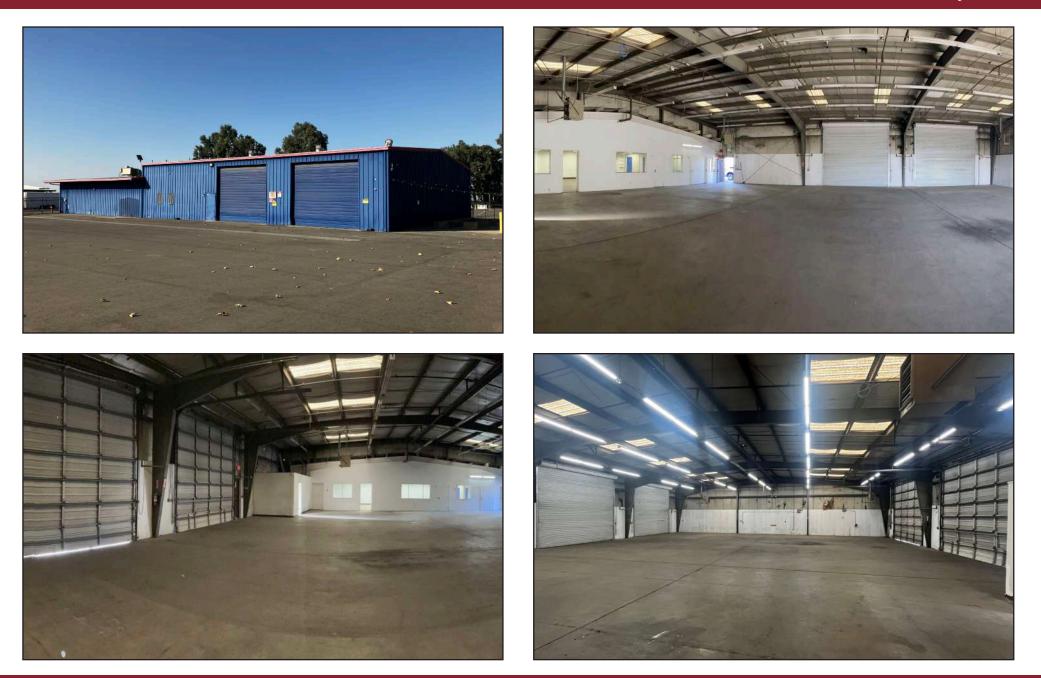

MMERCIAL GROUP** 

9810 Brimhall Road Bakersfield, CA 93312 www.oliviericommercial.com For additional information please contact:

J-P Masuda, Senior Vice President LIC. #01947962 (661) 619-7151 jpmasuda@oliviericommercial.com Anthony Olivieri, CCIM, CRX LIC. #01325989 (661) 617-1850 anthony@oliviericommercial.com

# **CLOSE-UP AERIAL PROFILE**

#### 4580 State Rd., Bakersfield, CA 93308

APN: 116-060-29-00-7, County of Kern



# FREEWAY AERIAL

#### 4580 State Rd., Bakersfield, CA 93308

APN: 116-060-29-00-7, County of Kern



# **AERIAL OVERVIEW**

# 4580 State Rd., Bakersfield, CA 93308

APN: 116-060-29-00-7, County of Kern





APN: 116-060-29-00-7, County of Kern



## **PHOTOS - EXTERIOR & WAREHOUSE**

#### 4580 State Rd., Bakersfield, CA 93308

APN: 116-060-29-00-7, County of Kern



## **PHOTOS - SHOWROOM & OFFICE**

#### 4580 State Rd., Bakersfield, CA 93308

APN: 116-060-29-00-7, County of Kern



# 4580 State Rd., Bakersfield, CA 93308

APN: 116-060-29-00-7, County of Kern



\$43,273 \$25,331 \$27,939 Median Household Per Capita Income Median Net Worth Income Image: State of the state of