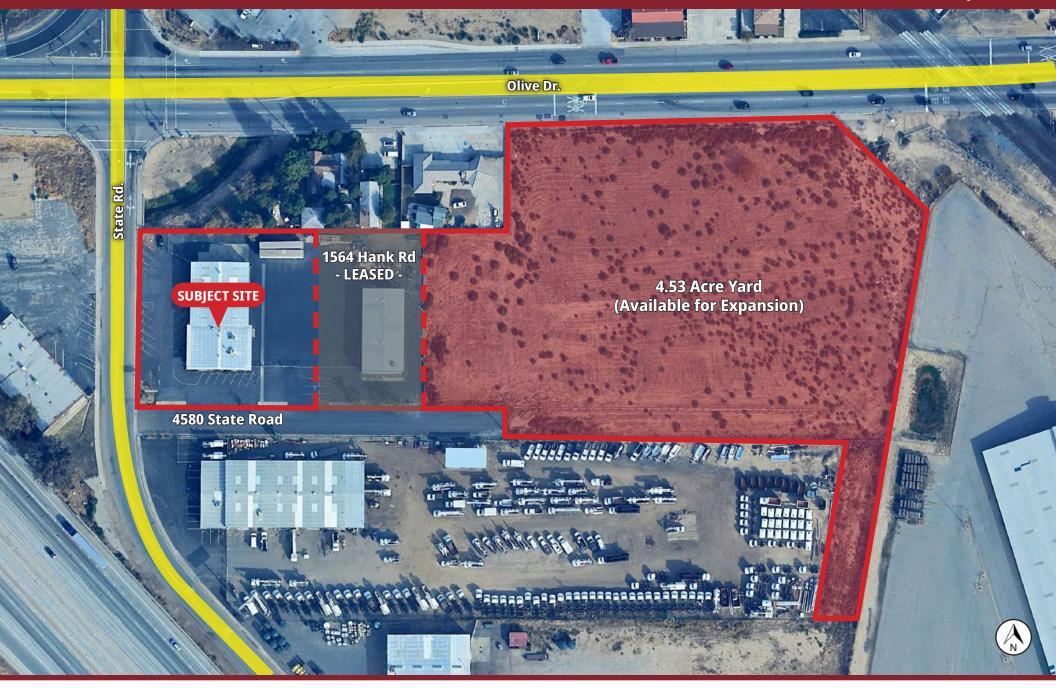

# **CLOSE-UP AERIAL PROFILE**

#### 4580 State Rd., Bakersfield, CA 93308

APN: 116-060-29-00-7, County of Kern

#### **PROPERTY DETAILS**

- ASKING RENT: \$1.10 PSF INDUSTRIAL GROSS
- LOT SIZE: +/- 1.22 AC
- BUILDING SIZE: +/- 8,750 SF • CLEAR HEIGHT: 16' - 18'
- YEAR BUILT: 1978
- WAREHOUSE WITH 4 (16' X 14') ROLL UP DOORS AND +/- 3,500 SF OFFICE & SHOWROOM
- POWER: 120/208V, 3PH 4 WIRE 200 AMPS
- PARKING: 20 ON-SITE PARKING STALLS
- LOCATION: FREEWAY ACCESS & VISIBILITY • MONUMENT SIGNAGE VISIBLE FROM FREEWAY
- ZONING: M-2 PD, COUNTY OF KERN
- *(OPTIONAL)* ADJACENT +/- 4.53 AC YARD AVAILABLE FOR EXPANSION • ZONING: M-2 PD, COUNTY OF KERN