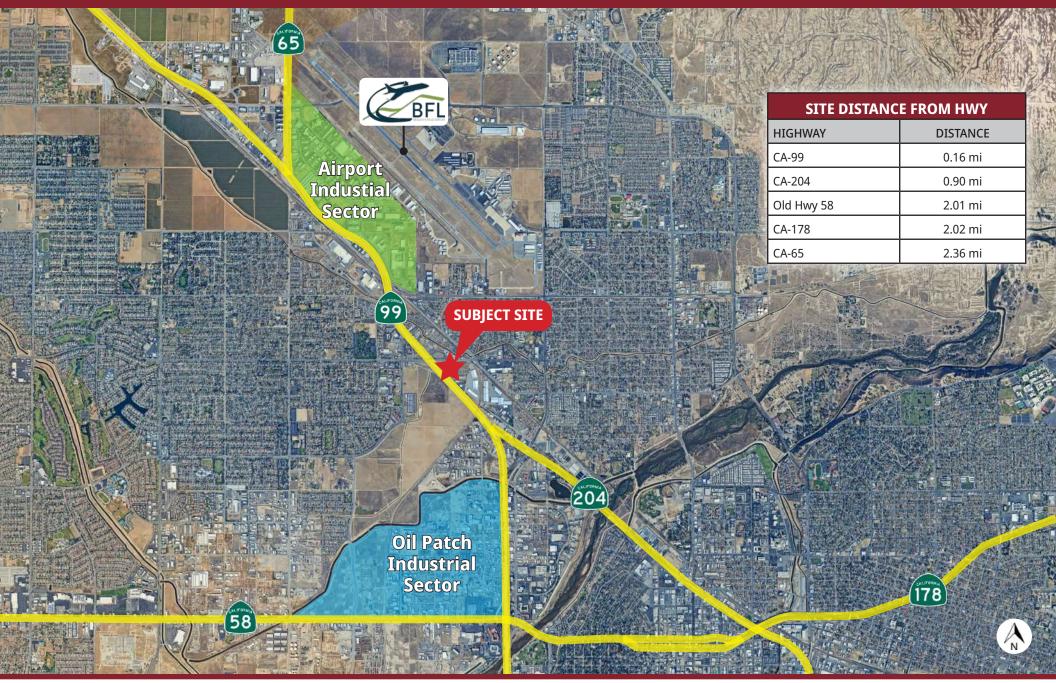

# **AERIAL OVERVIEW**

# 4580 State Rd., Bakersfield, CA 93308

APN: 116-060-29-00-7, County of Kern

APN: 116-060-29-00-7, County of Kern