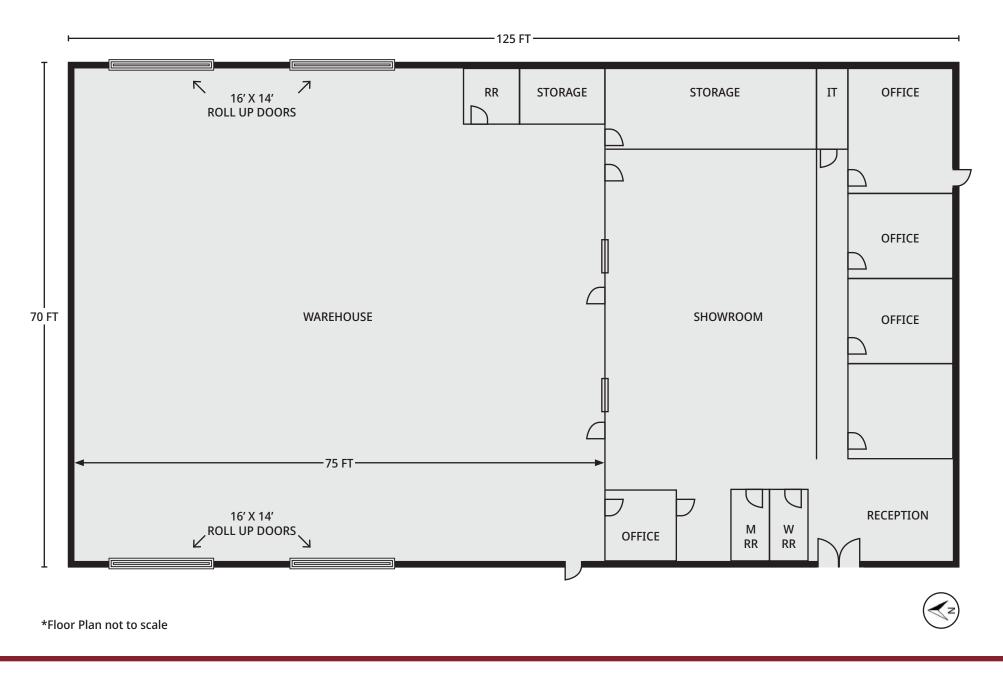

#### **PROPERTY DETAILS**

- ASKING RENT: \$1.10 PSF INDUSTRIAL GROSS
- LOT SIZE: +/- 1.22 AC
- BUILDING SIZE: +/- 8,750 SF • CLEAR HEIGHT: 16' - 18'
- YEAR BUILT: 1978
- WAREHOUSE WITH 4 (16' X 14') ROLL UP DOORS AND +/- 3,500 SF OFFICE & SHOWROOM
- POWER: 120/208V, 3PH 4 WIRE 200 AMPS
- PARKING: 20 ON-SITE PARKING STALLS
- LOCATION: FREEWAY ACCESS & VISIBILITY • MONUMENT SIGNAGE VISIBLE FROM FREEWAY
- ZONING: M-2 PD, COUNTY OF KERN
- *(OPTIONAL)* ADJACENT +/- 4.53 AC YARD AVAILABLE FOR EXPANSION • ZONING: M-2 PD, COUNTY OF KERN