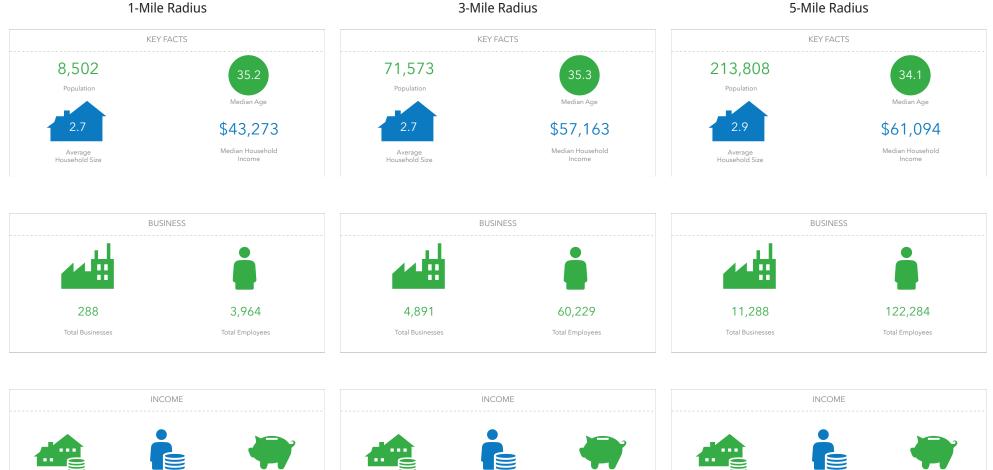

# 4580 State Rd., Bakersfield, CA 93308

APN: 116-060-29-00-7, County of Kern

\$43,273 \$25,331 \$27,939 Median Household Per Capita Income Median Net Worth Income Image: State of the state of