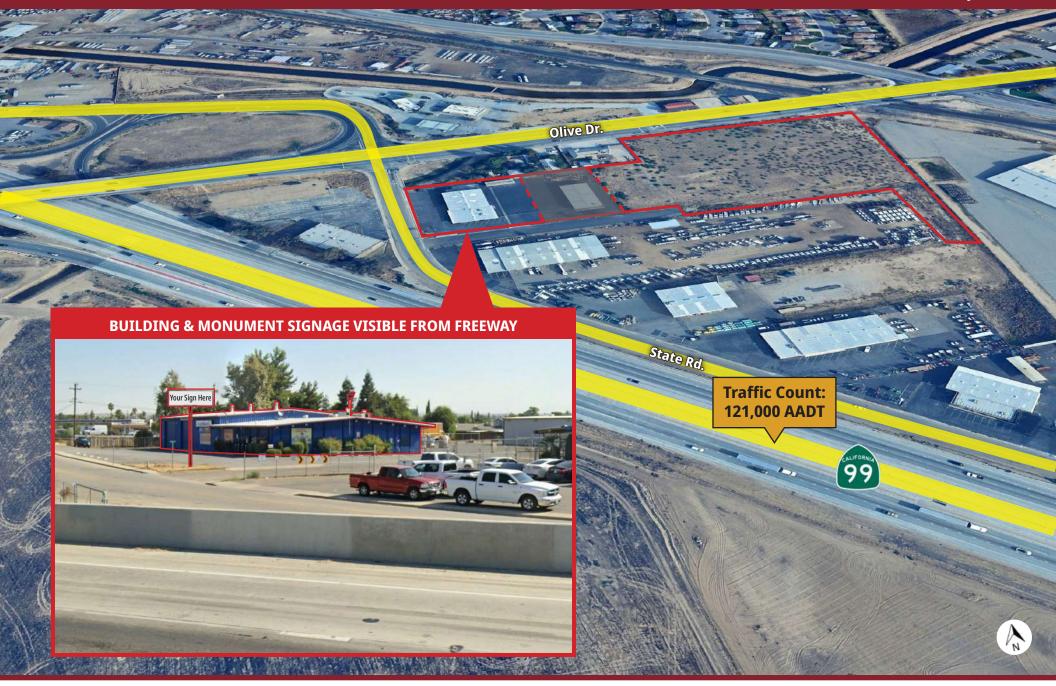

# FREEWAY AERIAL

#### 4580 State Rd., Bakersfield, CA 93308

APN: 116-060-29-00-7, County of Kern

#### **PROPERTY DETAILS**

- ASKING RENT: \$1.10 PSF INDUSTRIAL GROSS
- LOT SIZE: +/- 1.22 AC
- BUILDING SIZE: +/- 8,750 SF • CLEAR HEIGHT: 16' - 18'
- YEAR BUILT: 1978
- WAREHOUSE WITH 4 (16' X 14') ROLL UP DOORS AND +/- 3,500 SF OFFICE & SHOWROOM
- POWER: 120/208V, 3PH 4 WIRE 200 AMPS
- PARKING: 20 ON-SITE PARKING STALLS
- LOCATION: FREEWAY ACCESS & VISIBILITY • MONUMENT SIGNAGE VISIBLE FROM FREEWAY
- ZONING: M-2 PD, COUNTY OF KERN
- *(OPTIONAL)* ADJACENT +/- 4.53 AC YARD AVAILABLE FOR EXPANSION • ZONING: M-2 PD, COUNTY OF KERN