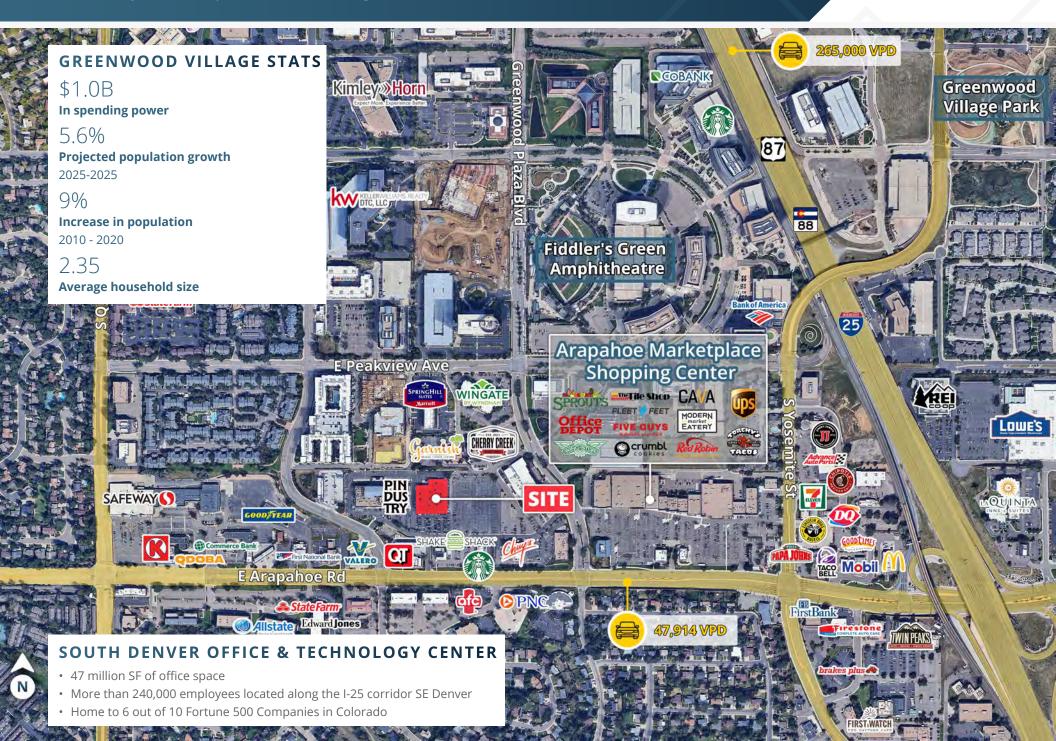

## **ENTERTAINMENT OVERLAY**

- Located in Greenwood Villages planned multi-faceted entertainment district and restaurant venue
- The vision is to create a walkable urban office and residential core in the greater south Denver metro area
- Complimented by adjacent entertainment based development and recently renovated movie theater
- Adjacent to Fiddler Green Amphitheater that seats 18,000 people

## **TRAFFIC COUNTS**

| E Arapahoe Rd        | 47,914 VPD |
|----------------------|------------|
| Greenwood Plaza Blvd | 12,245 VPD |

Year: 2023 | Source: Esri