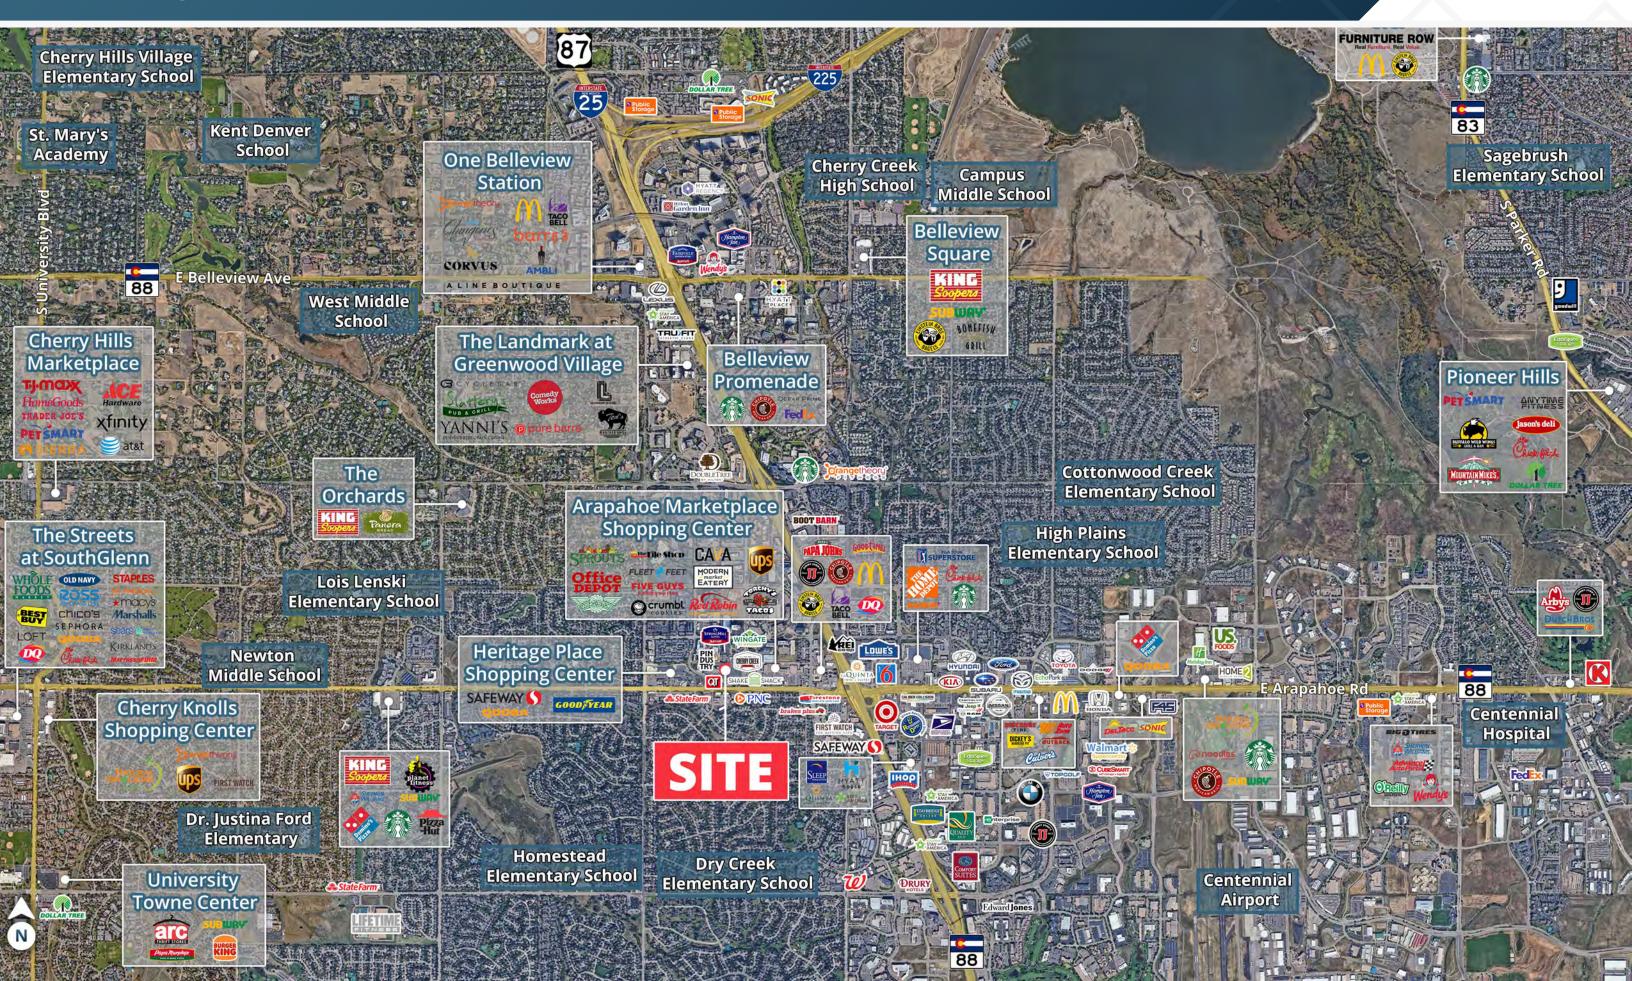

## **ABOUT THE PROPERTY**

- Rare junior box opportunity in Greenwood Village
- Commercial zoning with entertainment district overlay
- 0.7 miles west of I-25; easily accessed by I-25 & light rail
- Highly educated area with above average incomes
- Bookended with traffic signals
- New roof, HVAC 2021

## **ENTERTAINMENT OVERLAY**

- Located in Greenwood Villages planned multi-faceted entertainment district and restaurant venue
- The vision is to create a walkable urban office and residential core in the greater south Denver metro area
- Complimented by adjacent entertainment based development and recently renovated movie theater
- Adjacent to Fiddler Green Amphitheater that seats 18,000 people