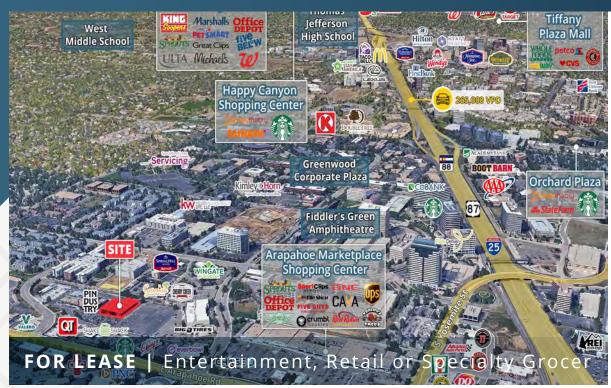

## **ABOUT THE PROPERTY**

- Rare junior box opportunity in Greenwood Village
- Commercial zoning with entertainment district overlay
- 0.7 miles west of I-25; easily accessed by I-25 & light rail
- Highly educated area with above average incomes
- Bookended with traffic signals
- New roof, HVAC 2021

## **ENTERTAINMENT OVERLAY**

- Located in Greenwood Villages planned multi-faceted entertainment district and restaurant venue
- The vision is to create a walkable urban office and residential core in the greater south Denver metro area
- Complimented by adjacent entertainment based development and recently renovated movie theater
- Adjacent to Fiddler Green Amphitheater that seats 18,000 people