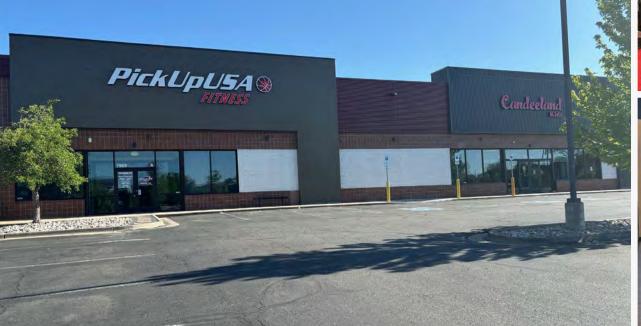

7969 E Arapahoe Rd | Greenwood Village, CO 80112

## **ABOUT THE PROPERTY**

- Rare junior box opportunity in Greenwood Village
- Commercial zoning with entertainment district overlay
- 0.7 miles west of I-25; easily accessed by I-25 & light rail
- Highly educated area with above average incomes
- Bookended with traffic signals
- New roof, HVAC 2021

## **ENTERTAINMENT OVERLAY**

- Located in Greenwood Villages planned multi-faceted entertainment district and restaurant venue
- The vision is to create a walkable urban office and residential core in the greater south Denver metro area
- Complimented by adjacent entertainment based development and recently renovated movie theater
- Adjacent to Fiddler Green Amphitheater that seats 18,000 people