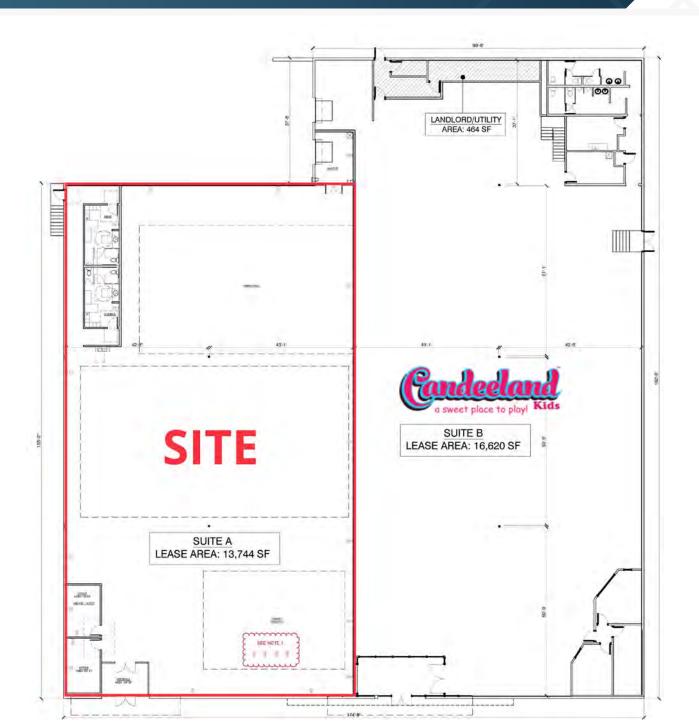

7969 E Arapahoe Rd | Greenwood Village, CO 80112

#### AVAILABLE

13,744 SF

### FRONTAGE

423' on Arapahoe Rd (with 2 curb cuts)

### **PARKING**

109+ Deeded Parking 495+ Cross Parking

## **ABOUT THE PROPERTY**

- Rare junior box opportunity in Greenwood Village
- Commercial zoning with entertainment district overlay
- 0.7 miles west of I-25; easily accessed by I-25 & light rail
- Highly educated area with above average incomes
- Bookended with traffic signals
- New roof, HVAC 2021