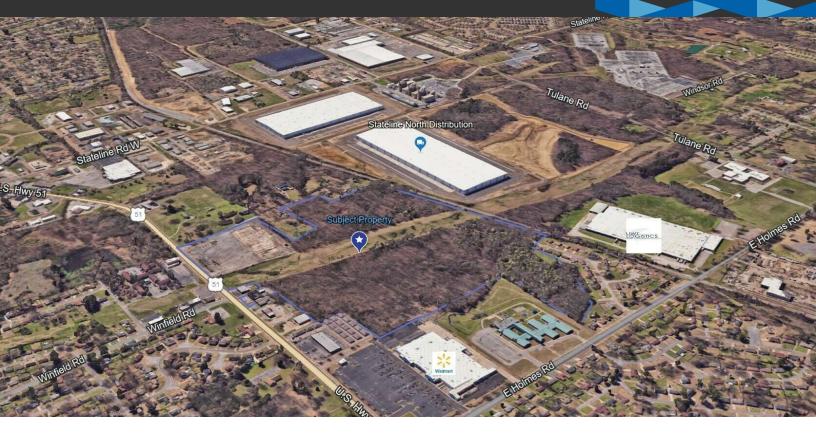

#### **PROPERTY OVERVIEW**

Discover an exceptional investment opportunity in the vibrant Memphis area. This prime property, located in the Memphis area, offers a strategic location for prospective land and retail-pad investors. Boasting desirable features and potential, the property is primed for development, presenting an attractive canvas for retail endeavors. With its advantageous positioning and expansive potential, this property provides an enticing prospect for investors seeking a lucrative opportunity in the thriving Memphis market. Take advantage of this prime location and elevate your investment portfolio with this promising property offering unlimited potential for retail, multi-family, mixed-use, or industrial development. Sellers are willing to subdivide to accommodate multiple uses.

#### **PROPERTY HIGHLIGHTS**

- - Prime location in the bustling Memphis area
- - Ample space for retail development
- Ideal for land investment opportunities
- - High visibility along U.S. Highway 51 (Elvis Presley Blvd.)
- - Minutes from the Memphis International Airport.
- Versatile potential for retail-pad development

# OF LOTS 3 | TOTAL LOT SIZE 1.18 - 84.418 ACRES | TOTAL LOT PRICE - | BEST USE RETAIL, MULTI-FAMILY, MIXED-USE OR INDUSTRIAL DEVELOPMENT

| STATUS    | LOT # | ADDRESS              | APN           | SUB-TYPE    | SIZE         | PRICE | ZONING |
|-----------|-------|----------------------|---------------|-------------|--------------|-------|--------|
| Available | 1     | 5475 Hwy 51          | 077083 00004  | Retail      | 10.819 Acres | N/A   |        |
| Available | 2     | 0 Scaife Rd          | 077083 00028  | Industrial  | 84.418 Acres | N/A   |        |
| Available | 3     | 0 Elvis Presley Blvd | 077083 B00026 | Multifamily | 1.18 Acres   | N/A   |        |