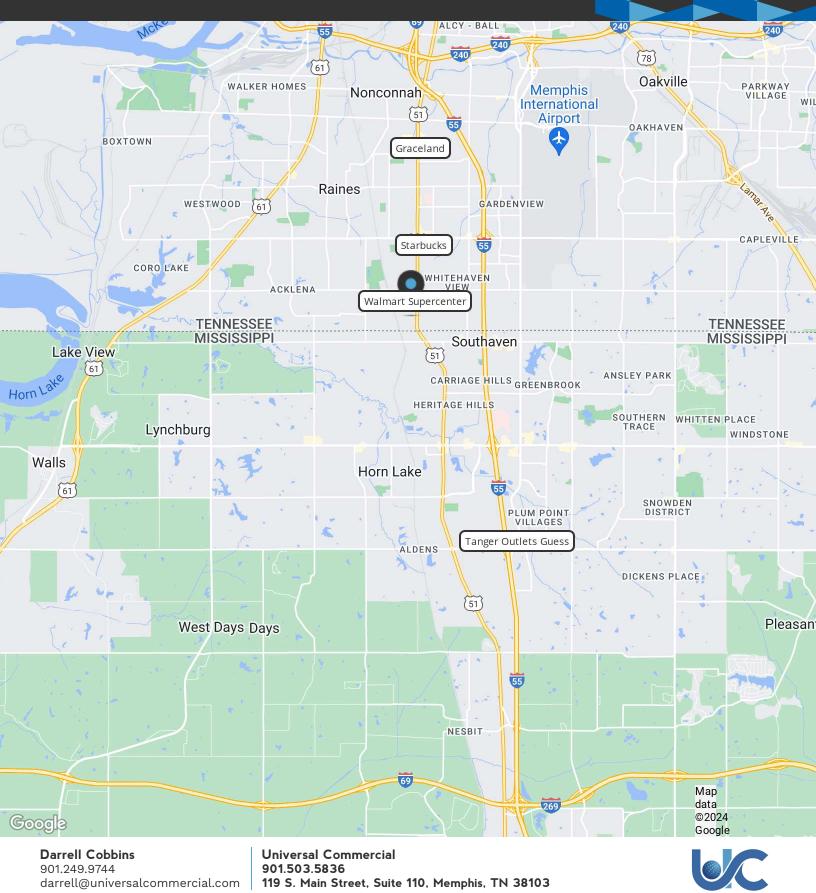

#### **PROPERTY OVERVIEW**

Discover an exceptional investment opportunity in the vibrant Memphis area. This prime property, located in the Memphis area, offers a strategic location for prospective land and retail-pad investors. Boasting desirable features and potential, the property is primed for development, presenting an attractive canvas for retail endeavors. With its advantageous positioning and expansive potential, this property provides an enticing prospect for investors seeking a lucrative opportunity in the thriving Memphis market. Take advantage of this prime location and elevate your investment portfolio with this promising property offering unlimited potential for retail, multi-family, mixed-use, or industrial development. Sellers are willing to subdivide to accommodate multiple uses.

#### **PROPERTY HIGHLIGHTS**

- - Prime location in the bustling Memphis area
- - Ample space for retail development
- Ideal for land investment opportunities
- - High visibility along U.S. Highway 51 (Elvis Presley Blvd.)
- - Minutes from the Memphis International Airport.
- Versatile potential for retail-pad development