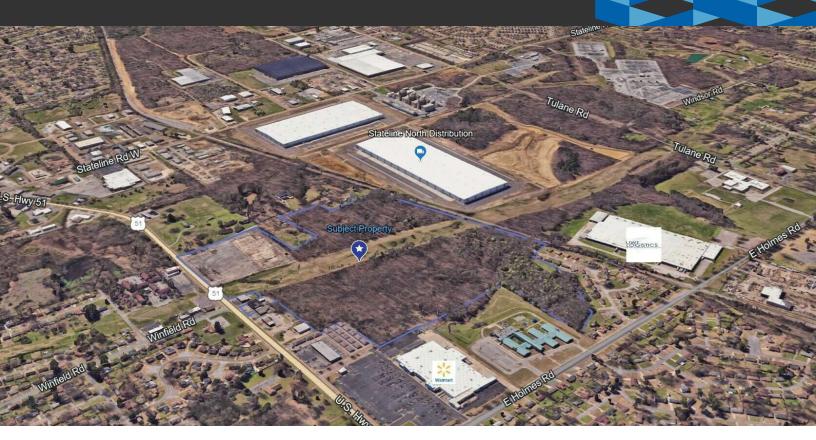

#### **PROPERTY OVERVIEW**

Discover an exceptional investment opportunity in the vibrant Memphis area. This prime property, located in the Memphis area, offers a strategic location for prospective land and retail-pad investors. Boasting desirable features and potential, the property is primed for development, presenting an attractive canvas for retail endeavors. With its advantageous positioning and expansive potential, this property provides an enticing prospect for investors seeking a lucrative opportunity in the thriving Memphis market. Take advantage of this prime location and elevate your investment portfolio with this promising property offering unlimited potential for retail, multi-family, mixed-use, or industrial development. Sellers are willing to subdivide to accommodate multiple uses.

#### **PROPERTY HIGHLIGHTS**

- - Prime location in the bustling Memphis area
- - Ample space for retail development
- Ideal for land investment opportunities
- - High visibility along U.S. Highway 51 (Elvis Presley Blvd.)
- - Minutes from the Memphis International Airport.
- Versatile potential for retail-pad development

# OF LOTS 3 | TOTAL LOT SIZE 1.18 - 84.418 ACRES | TOTAL LOT PRICE - | BEST USE RETAIL, MULTI-FAMILY, MIXED-USE OR INDUSTRIAL DEVELOPMENT

| STATUS    | LOT # | ADDRESS              | APN           | SUB-TYPE    | SIZE         | PRICE | ZONING |
|-----------|-------|----------------------|---------------|-------------|--------------|-------|--------|
| Available | 1     | 5475 Hwy 51          | 077083 00004  | Retail      | 10.819 Acres | N/A   |        |
| Available | 2     | 0 Scaife Rd          | 077083 00028  | Industrial  | 84.418 Acres | N/A   |        |
| Available | 3     | 0 Elvis Presley Blvd | 077083 B00026 | Multifamily | 1.18 Acres   | N/A   |        |