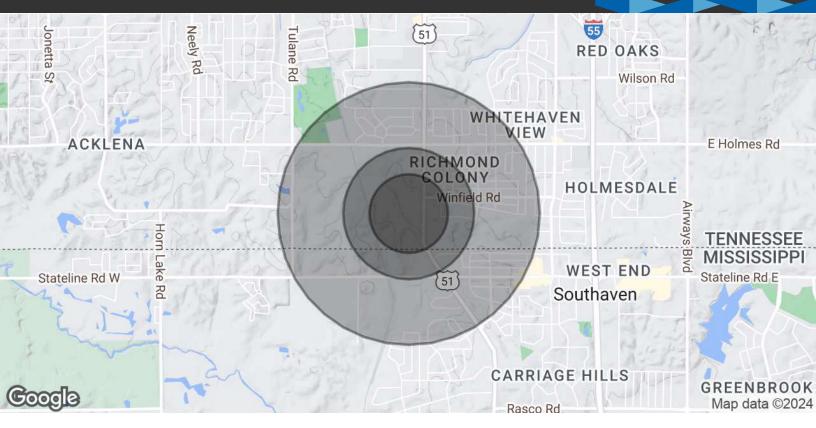

5475 U.S. Highway 51 Memphis, TN 38116

| POPULATION           | 0.3 MILES | 0.5 MILES | 1 MILE |
|----------------------|-----------|-----------|--------|
| Total Population     | 12        | 44        | 200    |
| Average Age          | 45        | 44        | 44     |
| Average Age (Male)   | 43        | 43        | 42     |
| Average Age (Female) | 46        | 46        | 45     |

| HOUSEHOLDS & INCOME | 0.3 MILES | 0.5 MILES | 1 MILE    |
|---------------------|-----------|-----------|-----------|
| Total Households    | 5         | 19        | 87        |
| # of Persons per HH | 2.4       | 2.3       | 2.3       |
| Average HH Income   | \$60,875  | \$59,410  | \$56,539  |
| Average House Value | \$265,100 | \$267,257 | \$266,063 |

Demographics data derived from AlphaMap

**Darrell Cobbins** 901.249.9744 darrell@universalcommercial.com

Universal Commercial 901.503.5836 com 119 S. Main Street, Suite 110, Memphis, TN 38103

No warranty or representation, express or implied, is made as to accuracy of the information contained herein; all information submitted is subject to errors, omissions, change of price, change of financing, or prior lease or sale, withdrawal without notice, conditions affecting title and any other listing conditions. All information contained herein is subject to your independent verification. Universal Commercial Real Estate assumes no liability for any inaccuracy contained herein.