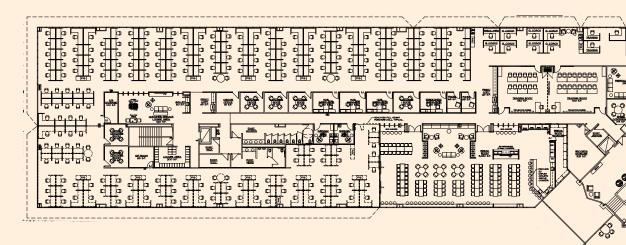

## **PROPERTY FEATURES**

| Available | 7,000 - 55,501 SF    |
|-----------|----------------------|
| Stories   | 2                    |
| Size      | ±109,332 SF          |
| Parking   | 5.6/1,000            |
| Zoning    | C-O, City of Phoenix |

|                           | Quantity |
|---------------------------|----------|
| Conference (6 people)     | 3        |
| Conference (8 people)     | 1        |
| Conference (12 people)    | 2        |
| Conference (20 people)    | 1        |
| Huddle Room               | 8        |
| Offices                   | 22       |
| Training Room (20 people) | 2        |
| Work Stations (8' x 10')  | 10       |
| Work Stations (6' x 8')   | 61       |
| Work Stations (4' x 5')   | 355      |

|                       | Quantity |
|-----------------------|----------|
| Break Room            | 1        |
| Copy/Print            | 1        |
| Copy/Print Room       | 4        |
| Galley/Coffee         | 5        |
| Lockers               | 1        |
| Nursing/Quiet Room    | 4        |
| Phone Room (1 person) | 5        |
| Reception/Lobby       | 1        |
| Records Storage       | 1        |
| Storage Room          | 1        |