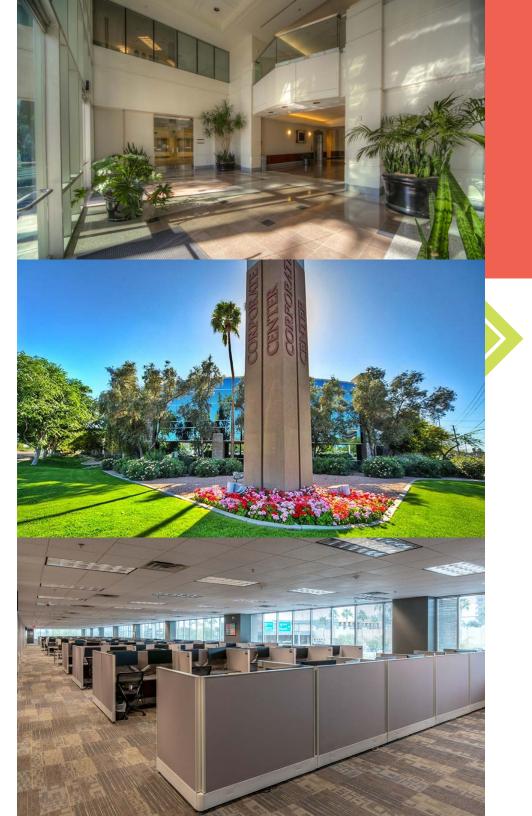

R LEASE

7,000 - 55,501 SF Available

## PROPERTY HIGHLIGHTS



Plug & Play Office with 426 workstations



Attractive building and monument signage



Excellent street frontage visibility along Peoria Avenue



Large, well-maintained, lush landscaping



1-Mile from Metro Center redevelopment



Centrally located along I-17 corridor



Less than 1/4-mile from northwest extension Light Rail



Excellent access from area freeways and surface streets



Numerous retail and restaurant amenities within close proximity



Modern Corridors and Lobby

## **PROPERTY FEATURES**

| Available | 7,000 - 55,501 SF    |
|-----------|----------------------|
| Stories   | 2                    |
| Size      | ±109,332 SF          |
| Parking   | 5.6/1,000            |
| Zoning    | C-O, City of Phoenix |





|                           | Quantity |
|---------------------------|----------|
| Conference (6 people)     | 3        |
| Conference (8 people)     | 1        |
| Conference (12 people)    | 2        |
| Conference (20 people)    | 1        |
| Huddle Room               | 8        |
| Offices                   | 22       |
| Training Room (20 people) | 2        |
| Work Stations (8' x 10')  | 10       |
| Work Stations (6' x 8')   | 61       |
| Work Stations (4' x 5')   | 355      |

|                       | Quantity |
|-----------------------|----------|
| Break Room            | 1        |
| Copy/Print            | 1        |
| Copy/Print Room       | 4        |
| Galley/Coffee         | 5        |
| Lockers               | 1        |
| Nursing/Quiet Room    | 4        |
| Phone