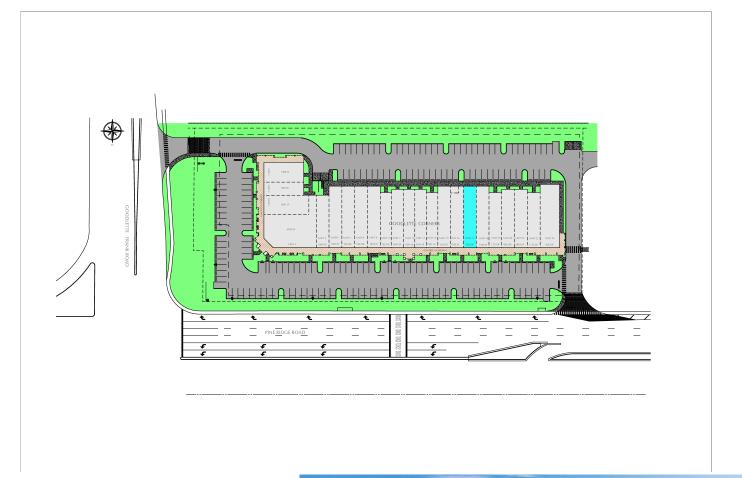

|                   |                     |                 | Carlt                             |                                         |
|-------------------|---------------------|-----------------|-----------------------------------|-----------------------------------------|
| Unit 17 Available | 1, 923 SF           | Artis-Naples 🖻  | Ridge Dr.                         | -                                       |
| Rental rate       | \$35/SF/Year        | Waterside Shops | Pulitzer                          | Panther Ln                              |
| Space / Lot Type  | Neighborhood Center | Won             | nen's Store                       | Cafe & Sushi Bar<br>The Bowl 🕐 👘        |
| CAM               | \$9.81 (2024)       | Seagate Dr      | CVS Pine Ridge Rd                 | 1410 Pine Ridge Rd,<br>Naples, FL 34108 |
| Date Available    | Immediate           | Hilton Naples   | Castello Dr Milano Dr Lastrada Ln | Normaleon                               |
|                   |                     |                 | Pompei Ln                         | N N N N N N N N N N N N N N N N N N N   |