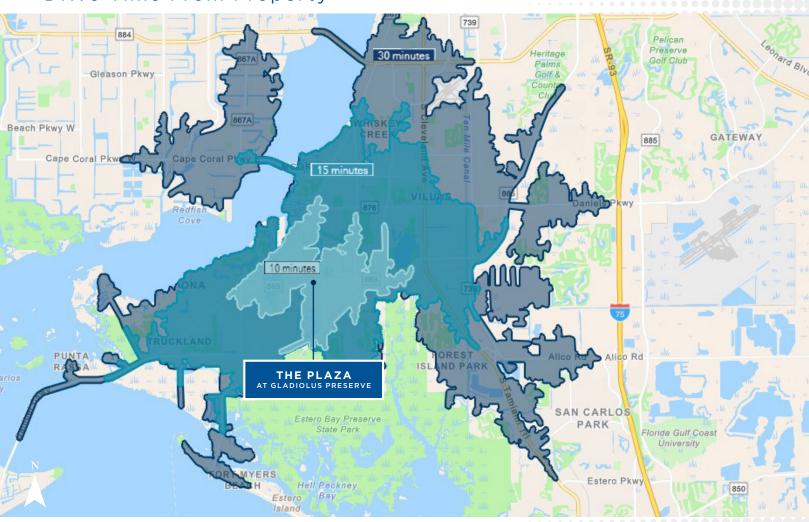

#### **DEMOGRAPHICS**

 1 MILE
 3 MILES
 5 MILES

 2024 TOTAL POPULATION
 9,172
 60,376
 129,519

 2024 MEDIAN AGE
 52.5 Yrs
 61.4 Yrs
 58.1 Yrs

 2024 AVERAGE HOUSEHOLD INCOME
 \$74,838
 \$84,868
 \$81,795

Drive-Time From Property