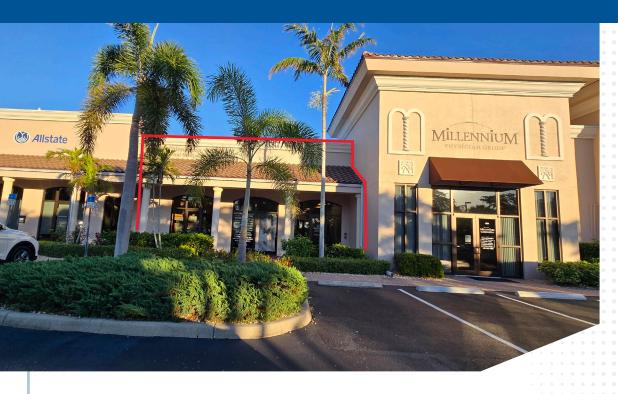

### PROPERTY SUMMARY

Discover the perfect location for your business at The Plaza at Gladiolus Preserve. This move-in-ready unit is ideally suited for a personal trainer, boutique fitness center, or wellness studio. With a fantastic tenant mix already in place, you'll benefit from the synergy of neighboring businesses and a well-trafficked location. The space is designed to accommodate a variety of uses and offers the flexibility to make it your own.

## PROPERTY HIGHLIGHTS

- High visibility on Gladiolus Dr
- Ample parking for clients and staff
- Surrounded by a thriving residential community
- Professional atmosphere

## Opportunity

- **Prime Location:** The location has an established clientele and great reputation. Business owner is retiring.
- Move-in Ready: This space has been fully built out for personal trainer or boutique gym.