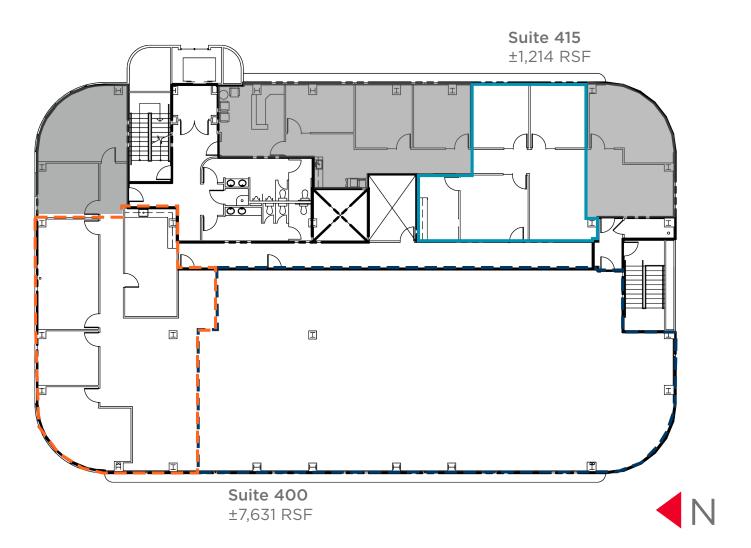

#### SUITES AVAILABLE

THIRD FLOOR

FOURTH FLOOR Both suites can be combined to 10,107 RSF

FIFTH FLOOR

Suites 550 & 560 can be combined into ±5,498 SF Suite 560 can be divided into two Suites of 1,568 SF

- Suite 300: ±3,013 RSF
- Suite 400: ±7,631 RSF
- Suite 415 : ±1,214 RSF
- Suite 550: ±3,136 RSF
- Suite 560: ±2,362 RSF

## FOURTH FLOOR

\*Full floor available at ±10,161 square feet

JEFF ANDREW Executive Director Lic. 00941323 661 633 3827 jeff.andrew@cuswake.com

Lic. 018880493 5060 California Avenue Suite 1000 Bakersfield, CA 93309 www.cushmanwakefield.com