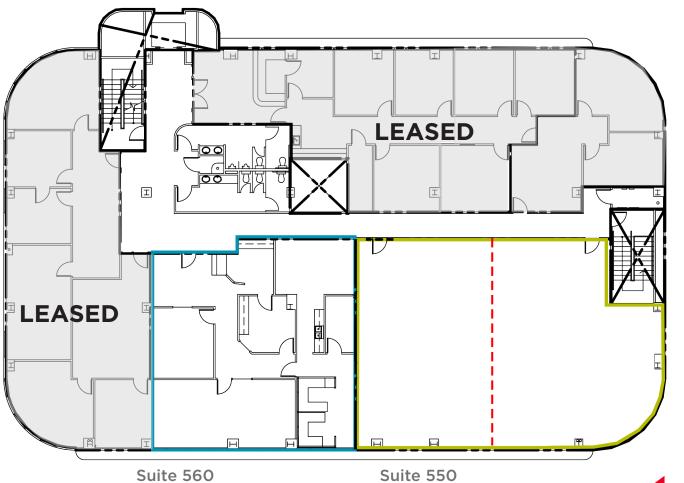

#### SUITES AVAILABLE

THIRD FLOOR

FOURTH FLOOR Both suites can be combined to 10,107 RSF

FIFTH FLOOR

Suites 550 & 560 can be combined into ±5,498 SF Suite 560 can be divided into two Suites of 1,568 SF

- Suite 300: ±3,013 RSF
- Suite 400: ±7,631 RSF
- Suite 415 : ±1,214 RSF
- Suite 550: ±3,136 RSF
- Suite 560: ±2,362 RSF

## FIFTH FLOOR

#### ±2,362 RSF Suite 550 & 560 can be combined into two Suites of ±5,498 SF

±3,136 RSF Suite 550 can be divided into two Suites of 1,568 SF

Ν

Lic. 018880493 5060 California Avenue Suite 1000 Bakersfield, CA 93309 www.cushmanwakefield.com