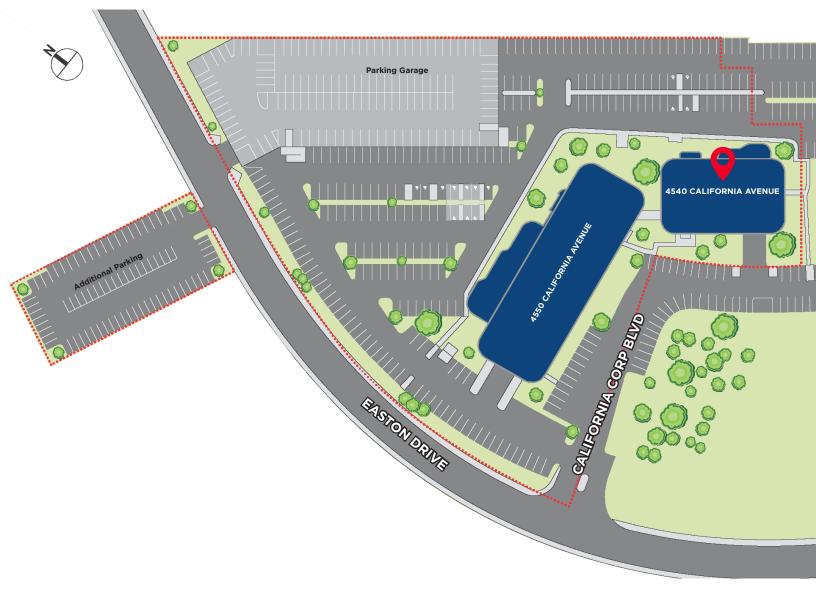

### PROPERTY HIGHLIGHTS

- Prominent, highly visible location
- Excellent window-line, structured parking and great views
- Ample Parking, 3-Level parking garage located adjacent to the buildings for tenant use
- Monument & Building Top Signage available
- Centrally located in the California Business Corridor
- Located near to Hwy 99, Westside Parkway & Centennial Corridor
- Situated within a seven building business park environment known as California Corporate Center that includes an association which is professionally managed and maintained.
- Lease Rate: \$0.99/RSF/Month Modified Gross (Excludes Utilities & Janitorial)

#### SUITES AVAILABLE

THIRD FLOOR

FOURTH FLOOR Both suites can be combined to 10,107 RSF

FIFTH FLOOR

Suites 550 & 560 can be combined into ±5,498 SF Suite 560 can be divided into two Suites of 1,568 SF

- Suite 300: ±3,013 RSF
- Suite 400: ±7,631 RSF
- Suite 415 : ±1,214 RSF
- Suite 550: ±3,136 RSF
- Suite 560: ±2,362 RSF