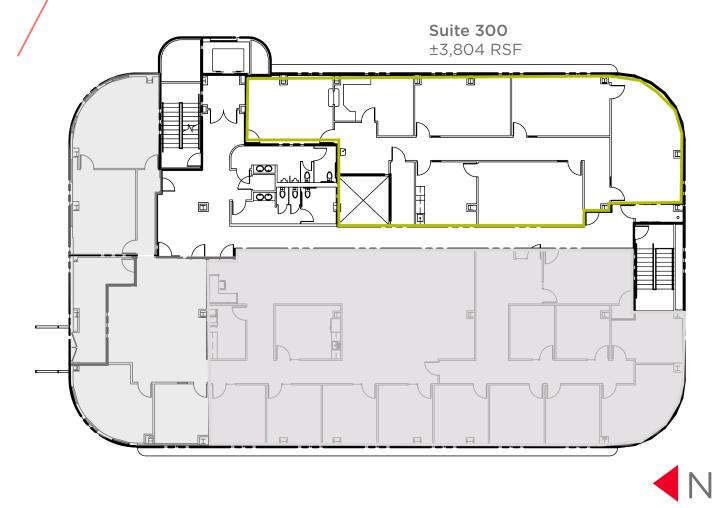

#### SUITES AVAILABLE

THIRD FLOOR

FOURTH FLOOR Both suites can be combined to 10,107 RSF

FIFTH FLOOR

Suites 550 & 560 can be combined into ±5,498 SF Suite 560 can be divided into two Suites of 1,568 SF

- Suite 300: ±3,013 RSF
- Suite 400: ±7,631 RSF
- Suite 415 : ±1,214 RSF
- Suite 550: ±3,136 RSF
- Suite 560: ±2,362 RSF

# FLOORPLANS

\*Full floor available at ±11,289 square feet

Lic. 018880493 5060 California Avenue Suite 1000 Bakersfield, CA 93309 **www.cushmanwakefield.com** 