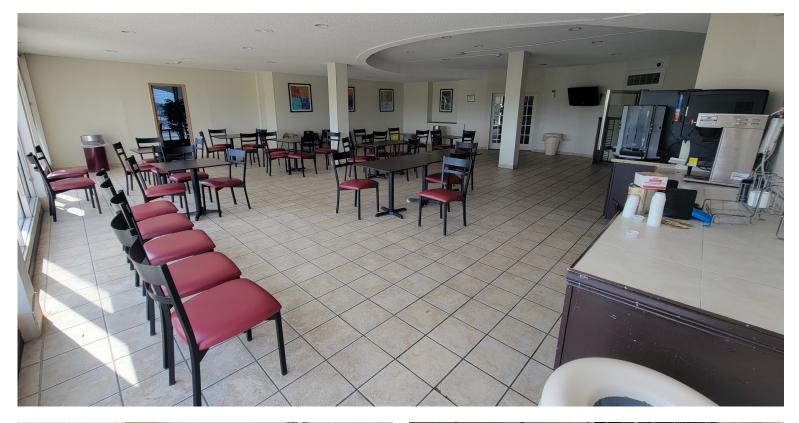

#### **PROPERTY HIGHLIGHTS**

- Well-known and highly visible location.
- Rooftop restaurant and bar.
- Extremely high-traffic location.
- Across from Towne East and new Scheels.
- Percentage net lease. Free rent & utilities.