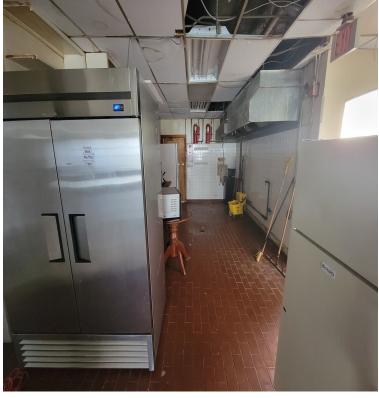

#### **PROPERTY HIGHLIGHTS**

- Well-known and highly visible location.
- Rooftop restaurant and bar.
- Extremely high-traffic location.
- Across from Towne East and new Scheels.
- Percentage net lease. Free rent & utilities.