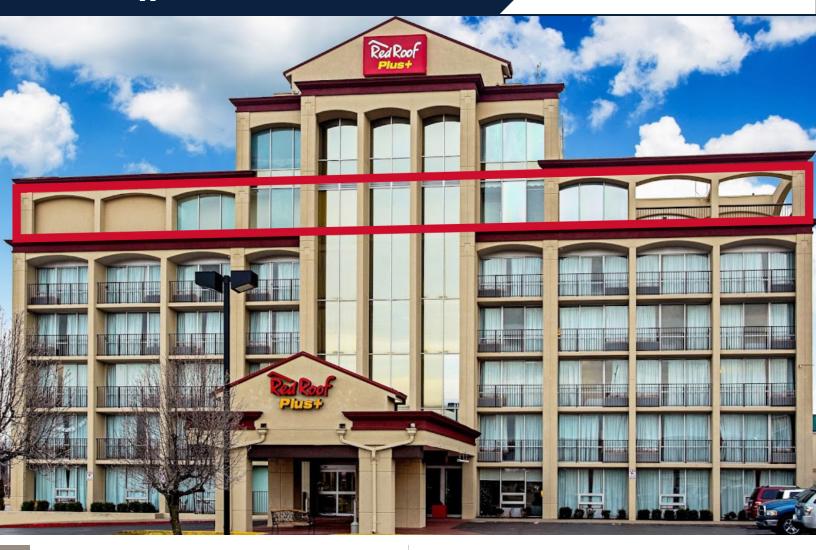

## **RED ROOF PLUS RESTAURANT**

7335 E. Kellogg, Wichita, KS 67207

#### **PROPERTY HIGHLIGHTS**

- Well-known and highly visible location.
- Rooftop restaurant and bar.
- Extremely high-traffic location.
- Across from Towne East and new Scheels.
- Percentage net lease. Free rent & utilities.