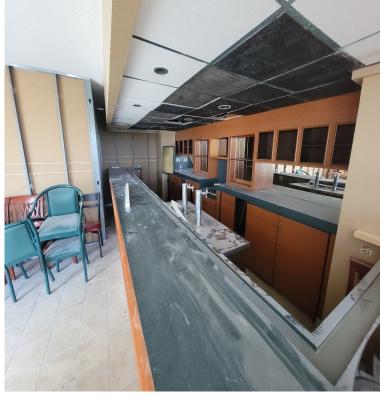

#### **PROPERTY HIGHLIGHTS**

- Well-known and highly visible location.
- Rooftop restaurant and bar.
- Extremely high-traffic location.
- Across from Towne East and new Scheels.
- Percentage net lease. Free rent & utilities.