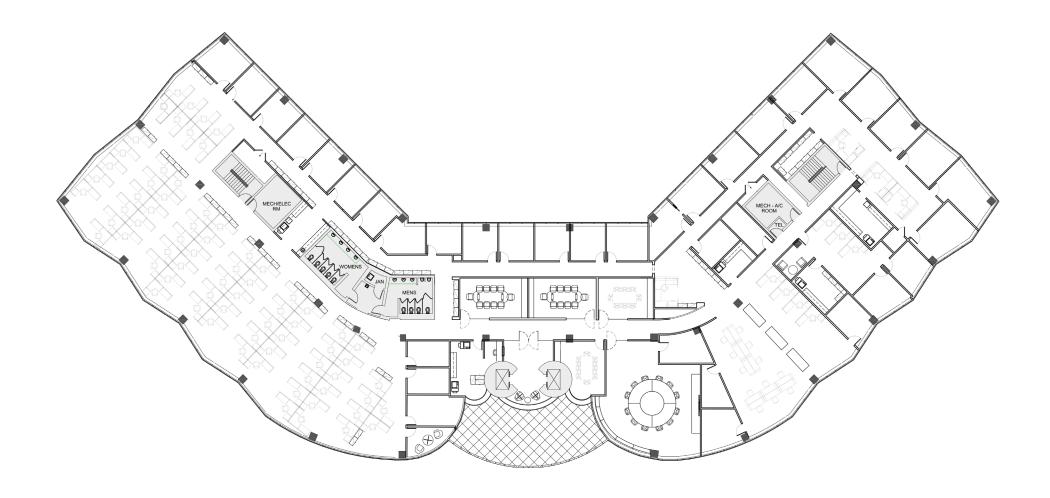

& 150: 5,500 SF
- Suite 170: 1,775 SF
- Suite 200: 24,710 (Full Floor)
- Suites 120 and 170 are contiguous for a total of 4,390 SF
- Signage Opportunity along US-19 (111,275 AADT)
- Parking Ratio: 5.4/1,000 SF (Includes 288 space parking structure built in 2015)
- Built in 1989 with renovations completed in 2014-2015
- Located directly adjacent to U.S. Highway 19, which serves as a major traffic artery running north to south
- 12 miles from Tampa International Airport and 6 miles from St. Pete-Clearwater International Airport

SUITE 100: 6,923 SF



SUITE 110: 6,904 SF



## SUITE 130 & 150: 5,500 SF



SUITE 120: 2,615 SF



Suites 120 and 170 are contiguous for a total of 4,390 SF

#### SUITE 170: 1,775 SF



#### 1<sup>ST</sup> FLOOR PLAN



#### **SUITE 200: 24,710 SF - FULL FLOOR**