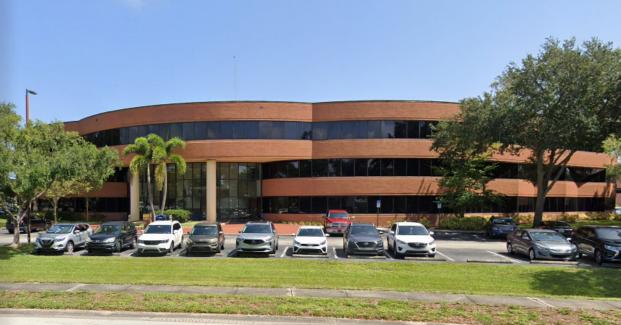

# ONE AMERILIFE PLACE



2600 McCormick Drive Clearwater, FL 33759

## Office Space For Lease



MATT ALEXANDER | Director 813.559.2006 | Matthew.Alexander@FranklinSt.com

CHAD RUPP | Managing Director 813.345.5891 | Chad.Rupp@FranklinSt.com





#### PROPERTY HIGHLIGHTS

- Suite100: 6,923 SF
- Suite 110: 6,904 SF
- Suite 120: 2,615 SF
- Suite 130 & 150: 5,500 SF
- Suite 170: 1,775 SF
- Suite 200: 24,710 (Full Floor)
- Suites 120 and 170 are contiguous for a total of 4,390 SF
- Signage Opportunity along US-19 (111,275 AADT)
- Parking Ratio: 5.4/1,000 SF (Includes 288 space parking structure built in 2015)
- Built in 1989 with renovations completed in 2014-2015
- Located directly adjacent to U.S. Highway 19, which serves as a major traffic artery running north to south
- 12 miles from Tampa International Airport and 6 miles from St. Pete-Clearwater International Airport

SUITE 100: 6,923 SF



SUITE 110: 6,904 SF



## SUITE 130 & 150: 5,500 SF



SUITE 120: 2,615 SF



Suites 120 and 170 are contiguous for a total of 4,390 SF

##