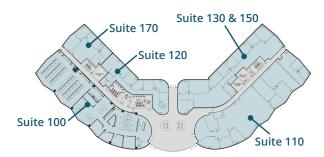

#### PROPERTY HIGHLIGHTS

- Suite100: 6,923 SF
- Suite 110: 6,904 SF
- Suite 120: 2,615 SF
- Suite 130 & 150: 5,500 SF
- Suite 170: 1,775 SF
- Suite 200: 24,710 (Full Floor)
- Suites 120 and 170 are contiguous for a total of 4,390 SF
- Signage Opportunity along US-19 (111,275 AADT)
- Parking Ratio: 5.4/1,000 SF (Includes 288 space parking structure built in 2015)
- Built in 1989 with renovations completed in 2014-2015
- Located directly adjacent to U.S. Highway 19, which serves as a major traffic artery running north to south
- 12 miles from Tampa International Airport and 6 miles from St. Pete-Clearwater International Airport

SUITE 100: 6,923 SF

SUITE 110: 6,904 SF

## SUITE 130 & 150: 5,500 SF

SUITE 120: 2,615 SF

Suites 120 and 170 are contiguous for a total of 4,390 SF

#### SUITE 170: 1,775 SF