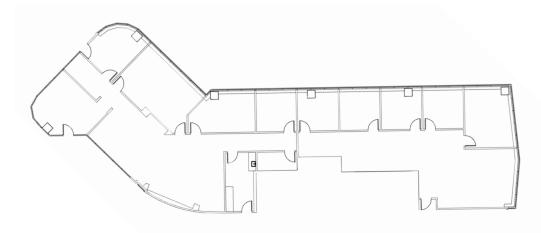

#### 1<sup>ST</sup> FLOOR PLAN

#### PROPERTY HIGHLIGHTS

- Suite100: 6,923 SF
- Suite 110: 6,904 SF
- Suite 120: 2,615 SF
- Suite 130 & 150: 5,500 SF
- Suite 170: 1,775 SF
- Suite 200: 24,710 (Full Floor)
- Suites 120 and 170 are contiguous for a total of 4,390 SF
- Signage Opportunity along US-19 (111,275 AADT)
- Parking Ratio: 5.4/1,000 SF (Includes 288 space parking structure built in 2015)
- Built in 1989 with renovations completed in 2014-2015
- Located directly adjacent to U.S. Highway 19, which serves as a major traffic artery running north to south
- 12 miles from Tampa International Airport and 6 miles from St. Pete-Clearwater International Airport