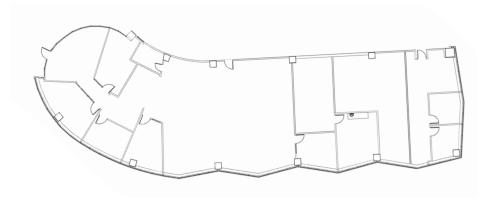

559.2006 | Matthew.Alexander@FranklinSt.com

CHAD RUPP | Managing Director 813.345.5891 | Chad.Rupp@FranklinSt.com





#### PROPERTY HIGHLIGHTS

- Suite100: 6,923 SF
- Suite 110: 6,904 SF
- Suite 120: 2,615 SF
- Suite 130 & 150: 5,500 SF
- Suite 170: 1,775 SF
- Suite 200: 24,710 (Full Floor)
- Suites 120 and 170 are contiguous for a total of 4,390 SF
- Signage Opportunity along US-19 (111,275 AADT)
- Parking Ratio: 5.4/1,000 SF (Includes 288 space parking structure built in 2015)
- Built in 1989 with renovations completed in 2014-2015
- Located directly adjacent to U.S. Highway 19, which serves as a major traffic artery running north to south
- 12 miles from Tampa International Airport and 6 miles from St. Pete-Clearwater International Airport

SUITE 100: 6,923 SF



SUITE 110: 6,904 SF



## SUITE 130 & 150: 5,500 SF



SUITE 120: 2,615 SF



Suites 120 and 170 are contiguous for a total of 4,390 SF

#### SUITE 170: 1,775 SF



#### 1<sup>ST</sup> FLOOR PLAN



#### **SUITE 200: 24,710 SF - FULL FLOOR**