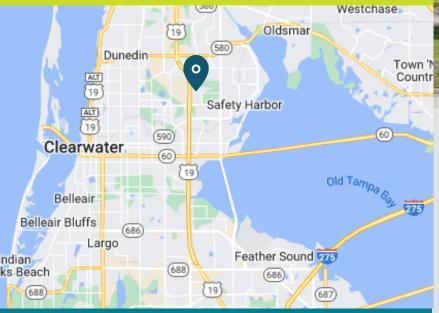

# ONE AMERILIFE PLACE



2600 McCormick Drive Clearwater, FL 33759

## Office Space For Lease



MATT ALEXANDER | Director 813.559.2006 | Matthew.Alexander@FranklinSt.com

CHAD RUPP | Managing Director 813.345.5891 | Chad.Rupp@FranklinSt.com





#### PROPERTY HIGHLIGHTS

- Suite100: 6,923 SF
- Suite 110: 6,904 SF
- Suite 120: 2,615 SF
- Suite 130 & 150: 5,500 SF
- Suite 170: 1,775 SF
- Suite 200: 24,710 (Full Floor)
- Suites 120 and 170 are contiguous for a total of 4,390 SF
- Signage Opportunity along US-19 (111,275 AADT)
- Parking Ratio: 5.4/1,000 SF (Includes 288 space parking structure built in 2015)
- Built in 1989 with renovations completed in 2014-2015
- Located directly adjacent to U.S. Highway 19, which serves as a major traffic artery running north to south
- 12 miles from Tampa International Airport and 6 miles from St. Pete-Clearwater International Airport

SUITE 100: 6