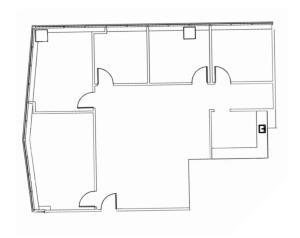

TS

- Suite100: 6,923 SF
- Suite 110: 6,904 SF
- Suite 120: 2,615 SF
- Suite 130 & 150: 5,500 SF
- Suite 170: 1,775 SF
- Suite 200: 24,710 (Full Floor)
- Suites 120 and 170 are contiguous for a total of 4,390 SF
- Signage Opportunity along US-19 (111,275 AADT)
- Parking Ratio: 5.4/1,000 SF (Includes 288 space parking structure built in 2015)
- Built in 1989 with renovations completed in 2014-2015
- Located directly adjacent to U.S. Highway 19, which serves as a major traffic artery running north to south
- 12 miles from Tampa International Airport and 6 miles from St. Pete-Clearwater International Airport

SUITE 100: 6,923 SF



SUITE 110: 6,904 SF



## SUITE 130 & 150: 5,500 SF



SUITE 120: 2,615 SF



Suites 120 and 170 are contiguous for a total of 4,390 SF

#### SUITE 170: 1,775 SF



#### 1<sup>ST</sup> FLOOR PLAN



#### **SUITE 200: 24,710 SF - FULL FLOOR**