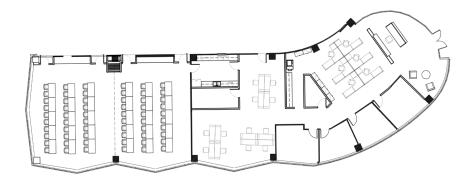

#### 1<sup>ST</sup> FLOOR PLAN

SUITE 100: 6,923 SF

SUITE 110: 6,904 SF

## SUITE 130 & 150: 5,500 SF

SUITE 120: 2,615 SF

Suites 120 and 170 are contiguous for a total of 4,390 SF

#### SUITE 170: 1,775 SF