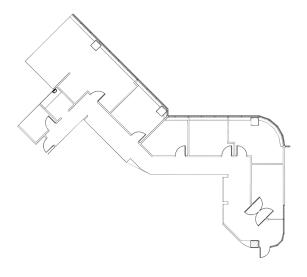

SUITE 100: 6,923 SF

SUITE 110: 6,904 SF

## SUITE 130 & 150: 5,500 SF

SUITE 120: 2,615 SF

Suites 120 and 170 are contiguous for a total of 4,390 SF

#### SUITE 170: 1,775 SF