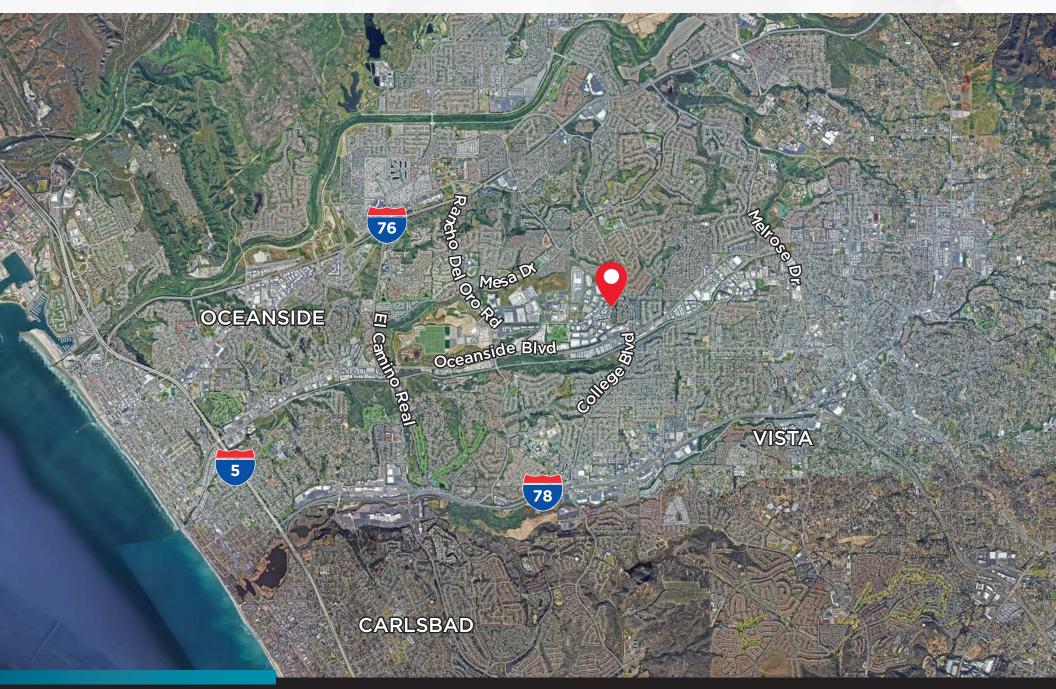

# LOCATION

## PROPERTY HIGHLIGHTS

- Situated in the prime neighborhood of Rancho Del Oro and in the coastal city of Oceanside
- Surrounded by natural beauty and scenic views, with easy access to beautiful beaches, parks, and recreation areas
- Good transportation and excellent community amenities