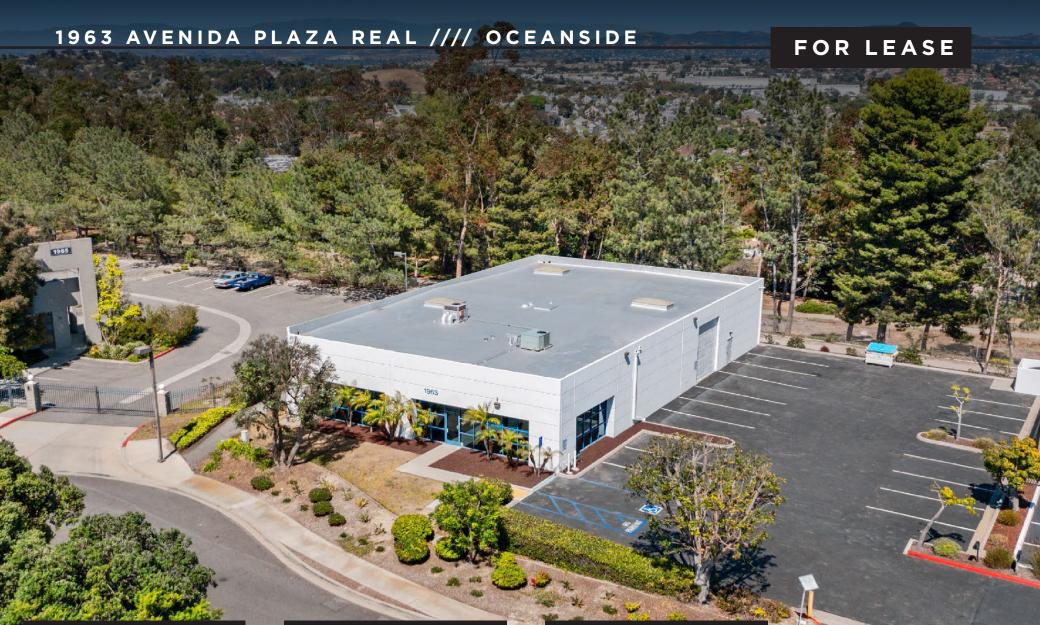

# 1963 AVENIDA PLAZA REAL

OCEANSIDE, CA

FOR LEASE

INDUSTRIAL BUILDING

6,565 RSF AVAILABLE

## PROPERTY HIGHLIGHTS

- Situated in the prime neighborhood of Rancho Del Oro and in the coastal city of Oceanside
- Surrounded by natural beauty and scenic views, with easy access to beautiful beaches, parks, and recreation areas
- Good transportation and excellent community amenities