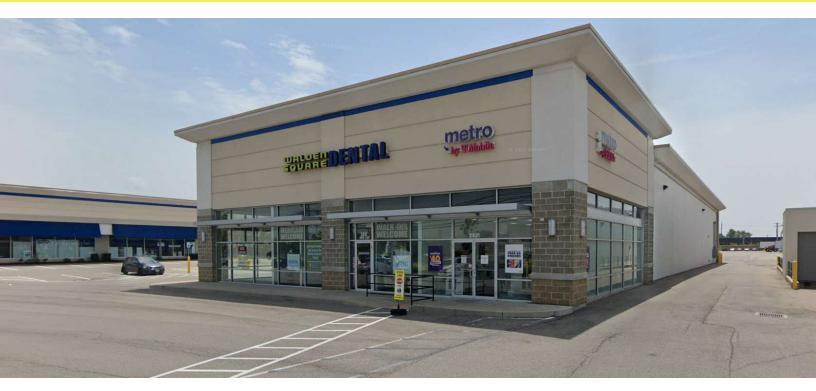

### 5,068+/- SF Retail Space 2521 Walden Avenue, Cheektowaga, NY 14225

Available 5,068+/- SF

# 5,068+/- SF Retail Space

2521 Walden Avenue, Cheektowaga, NY 14225

### **PROPERTY HIGHLIGHTS**

- - 5,068+/- SF
- - Prime location on Walden Avenue
- - High visibility and easy access
- - Ample parking 60+/- Paved Spaces
- - Well-maintained, professional premises
- Modern, customizable interior spaces
- - Convenient proximity to major transportation routes
- - Strategic location near Buffalo Niagara International Airport
- - Ideal for businesses seeking impact and connectivity