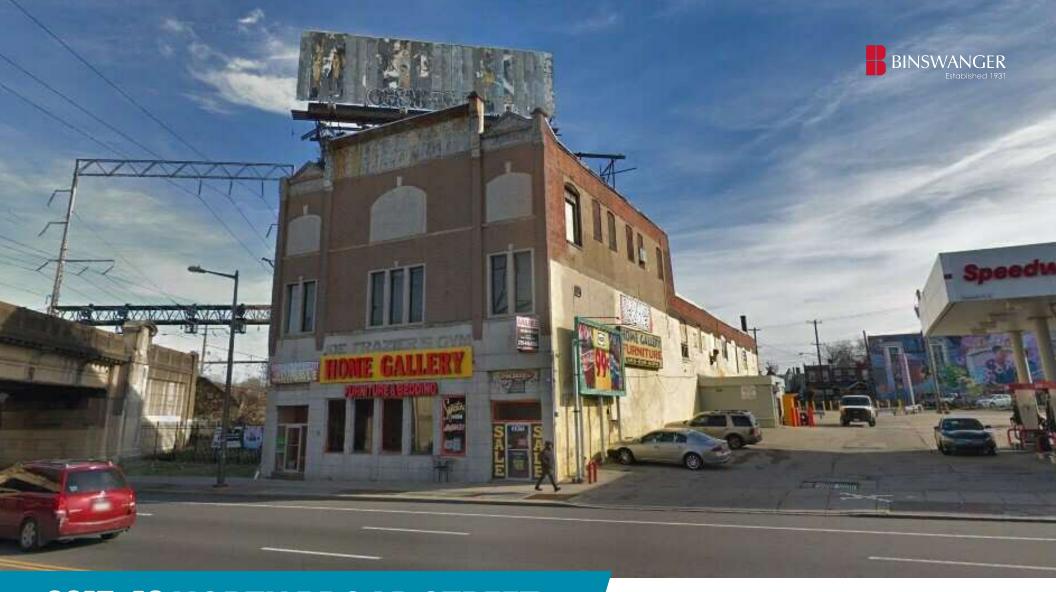

**2917–19 NORTH BROAD STREET** PHILADELPHIA, PA

AVAILABLE FOR SALE INDUSTRIAL MIXED-USE

13,630 SF 0.30 Acres

## PROPERTY HIGHLIGHTS

- 13,630 SF on .30 Acres
- I-2 Medium Industrial (City of Philadelphia) Zoning
- \$9,540 (Estimated 2025 Taxes)
- N. Broad St—53' and Glenwood Ave—60' Frontage
- Conveniently located on the corner of N. Broad St and Glenwood Ave, providing fast access to Interstate 95, Center City Philadelphia, and the Betsy Ross and Ben Franklin Bridges into New Jersey.