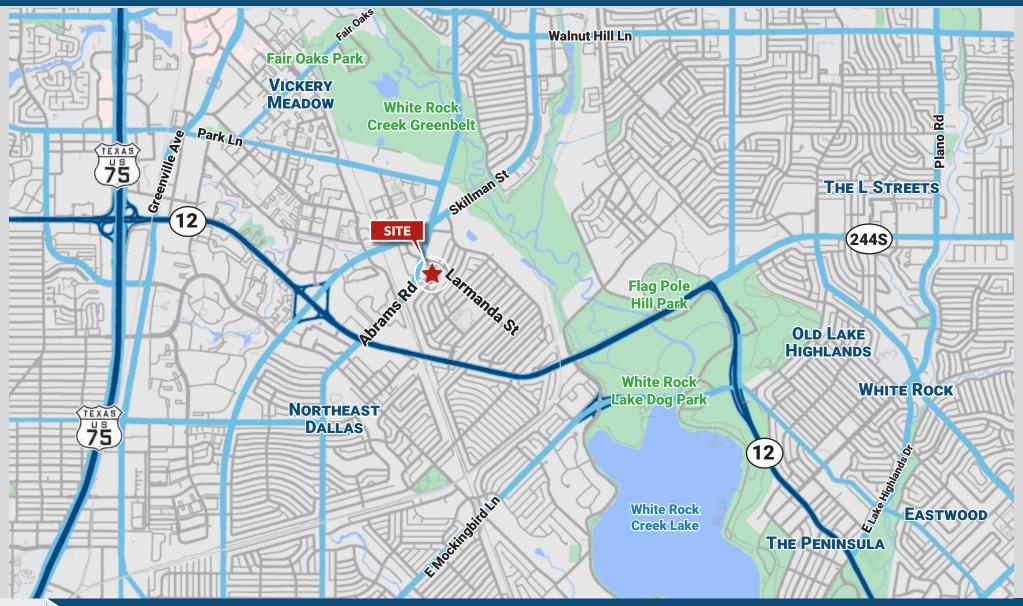

#### ± 0.217 Acres Land - Zoned for 1 Dwelling Unit

Here is a rare duplex development opportunity in lower Lake Highlands near White Rock Lake. This property is adjacent to all the service retail you could ever need including a theater, Topgolf, high quality restaurants and bars, and grocery stores.

Close to essential retailers Close to White Rock Lake

Post Office nearby

Adjacent to a variety of retail, entertainment, restaurants, and grocery stores.