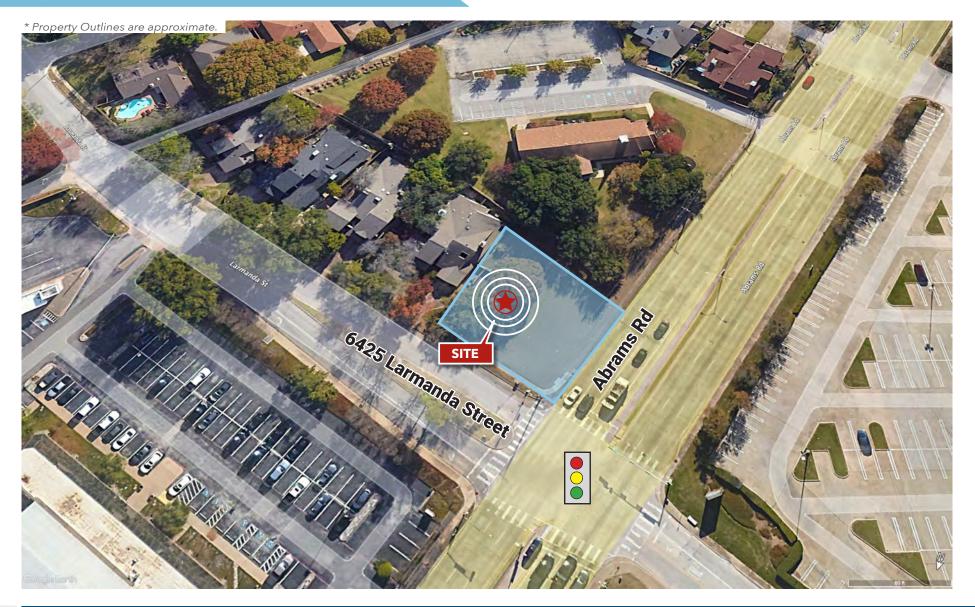

#### Property Highlights SEC of Abrams & Larmanda St

- Land:
  9,454 SF
  0.217 Acres
- Zoned D(A)
  Duplex Development Guidelines:
  25' Front Setback
  5' Side / Rear Setback
  1 Dwelling Unit (6,000 SF)
  36' Height
  60% Lot Coverage
- Location:

Close to essential retailers Close to White Rock Lake

Post Office nearby

Adjacent to a variety of retail, entertainment, restaurants, and grocery stores.