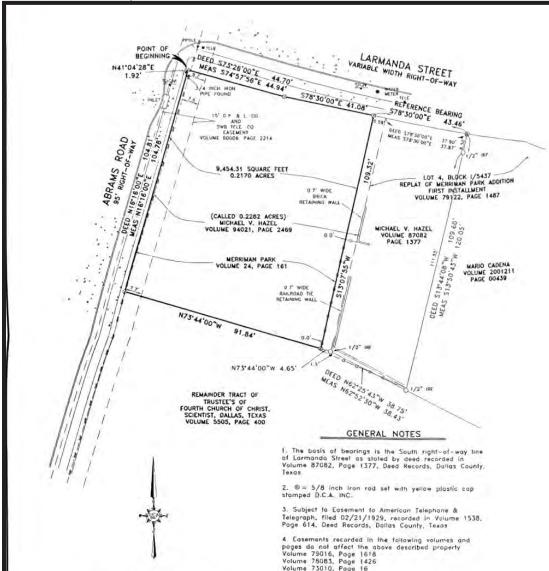

#### SURVEY

\* Full survey available upon request.

#### Property Highlights SEC of Abrams & Larmanda St

- Land:
  9,454 SF
  0.217 Acres
- Zoned D(A)
  Duplex Development Guidelines:
  25' Front Setback
  5' Side / Rear Setback
  1 Dwelling Unit (6,000 SF)
  36' Height
  60% Lot Coverage
- Location: