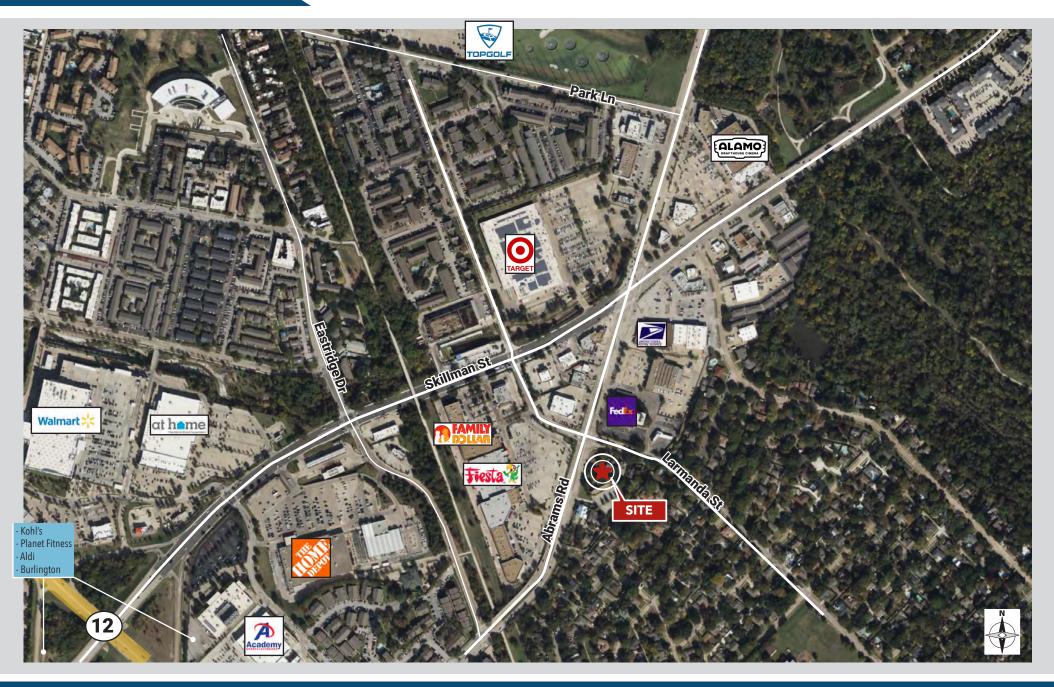

#### ± 0.217 Acres Land - Zoned for 1 Dwelling Unit

Here is a rare duplex development opportunity in lower Lake Highlands near White Rock Lake. This property is adjacent to all the service retail you could ever need including a theater, Topgolf, high quality restaurants and bars, and grocery stores.

Close to essential retailers Close to White Rock Lake

Post Office nearby

Adjacent to a variety of retail, entertainment, restaurants, and grocery stores.

#### Aerial

©2023 Dominus Commercial, Inc. - ©2023 CoStar All rights reserved. This information has been obtained from sources believed reliable but has not been verified for accuracy or completeness. You should conduct a careful, independent investigation of the property and verify all information. Any reliance on this information is solely at your own risk.