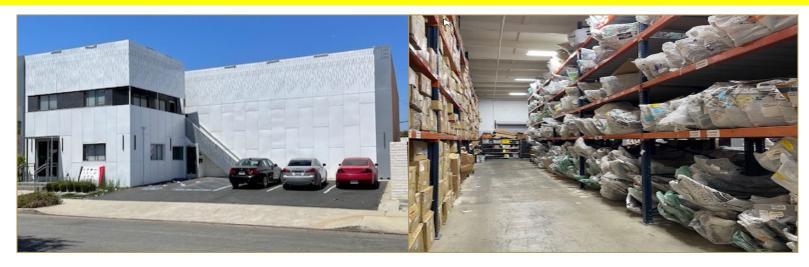

# \* OUTSTANDINDING VALUE \* SECURE PRIVATE YARD \* BONUS STORAGE MEZZANINE \* \* RENOVATED IN 2022 \*

Total Square Footage: 5,604 SFLot Size: Part of Larger Property

**❖ Zoning:** M1

Roof Type: Laminated/GLU Wood Beam
Year Built: 1979/Renovated in 2022
Ground Level Doors: 2 (14'x14', 10'x10')

Office Area: 800 Square Feet

Clear Height: 18'+Skylights: Yes

Private Fenced Yard: Yes/Asphalt

Construction Type: Block

❖ Power: 200 Amps, 240 Volts, 3 Phase, 3 Wire

**APN#:** 7148-011-035

Monthly Rent: \$1.41 PSF Net (\$7,902.00)
 Monthly OPEX: \$.23 PSF (\$1,300.00)

**❖ Sublease Term:** Through 1/31/28

INVESTMENT SALES - LANDLORD REPRESENTATION - TENANT REPRESENTATION - CONSULTING