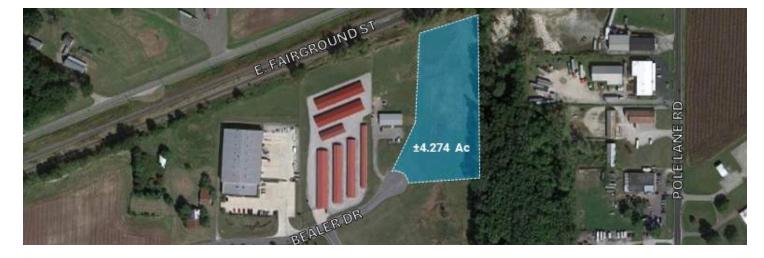

#### LOCATION DESCRIPTION

Located in close proximity to US 23 and surrounded by a mix of industrial, office and residential. Additional landmarks within close proximity include the River Valley Baseball for Youth Complex and Marion Municipal Airport.

#### **PROPERTY HIGHLIGHTS**

- ±4.274 Acres
- City of Marion
- Located off a cul-de-sac road
- Visibility from E. Fairground St.

#### OFFERING SUMMARY

| Sale Price: | \$1,050,000    |
|-------------|----------------|
| Lot Size:   | 4.274 Acres    |
| Zoning      | B-2. Marion, 0 |
| APN:        | 200010100600   |

**OTHER RESOURCES** 