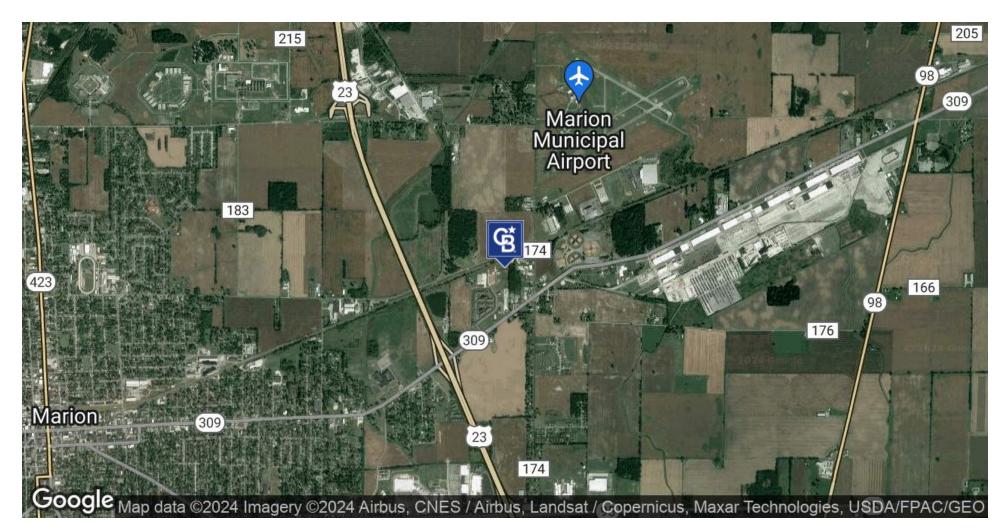

#### LOCATION DESCRIPTION

Located in close proximity to US 23 and surrounded by a mix of industrial, office and residential. Additional landmarks within close proximity include the River Valley Baseball for Youth Complex and Marion Municipal Airport.