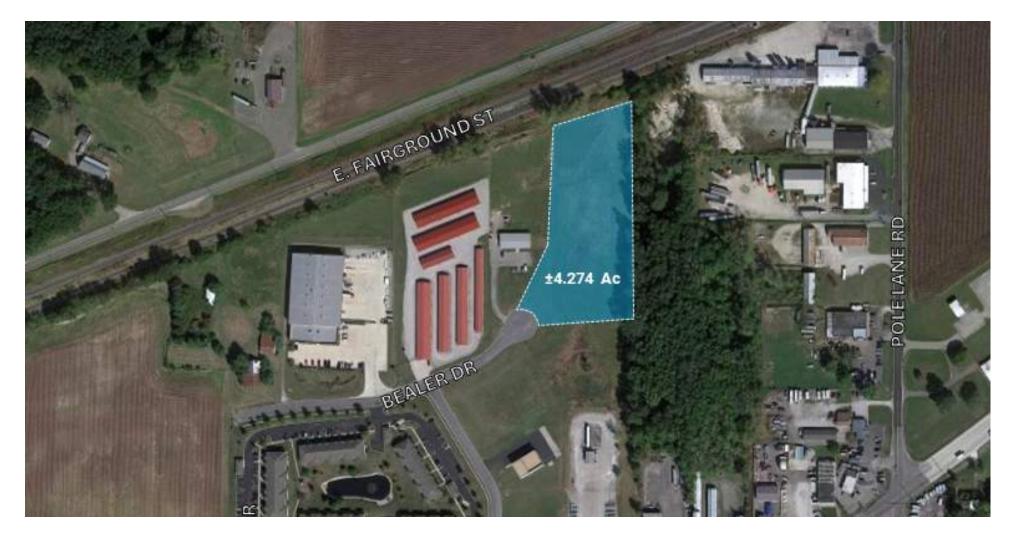

#### LOCATION DESCRIPTION

Located in close proximity to US 23 and surrounded by a mix of industrial, office and residential. Additional landmarks within close proximity include the River Valley Baseball for Youth Complex and Marion Municipal Airport.

#### **PROPERTY HIGHLIGHTS**

- ±4.274 Acres
- City of Marion
- Located off a cul-de-sac road
- Visibility from E. Fairground St.

#### OFFERING SUMMARY

| Sale Price: | \$1,050,000    |
|-------------|----------------|
| Lot Size:   | 4.274 Acres    |
| Zoning      | B-2. Marion, 0 |
| APN:        | 200010100600   |

**OTHER RESOURCES** 