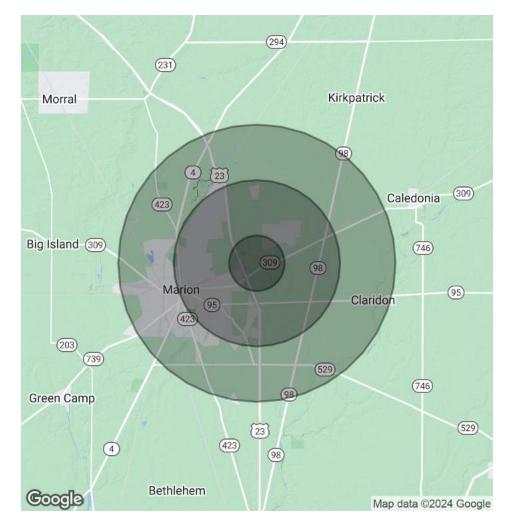

#### **1946 BEALER DRIVE**

1946 Bealer Drive Marion, OH 43302

| POPULATION           | 1 MILE    | 3 MILES   | 5 MILES   |
|----------------------|-----------|-----------|-----------|
| Total Population     | 888       | 26,347    | 45,855    |
| Average Age          | 41        | 41        | 41        |
| Average Age (Male)   | 39        | 40        | 40        |
| Average Age (Female) | 43        | 40        | 41        |
|                      |           |           |           |
| HOUSEHOLDS & INCOME  | 1 MILE    | 3 MILES   | 5 MILES   |
| Total Households     | 371       | 9,342     | 17,419    |
| # of Persons per HH  | 2.4       | 2.8       | 2.6       |
| Average HH Income    | \$63,439  | \$61,403  | \$61,884  |
| Average House Value  | \$160,928 | \$128,428 | \$133,803 |

Demographics data derived from AlphaMap

| TRAFFIC COUNT | LOCATION                          | DIRECTION | YEAR |
|---------------|-----------------------------------|-----------|------|
| 3,149         | E. Fairground St                  | 2-WAY     | 2023 |
| 9,203         | Harding Hwy E, SR 309 NE of US 23 | 2-WAY     | 2023 |
| 12,253        | Harding Hwy E, SR 309 SW of US 23 | 2-WAY     | 2023 |