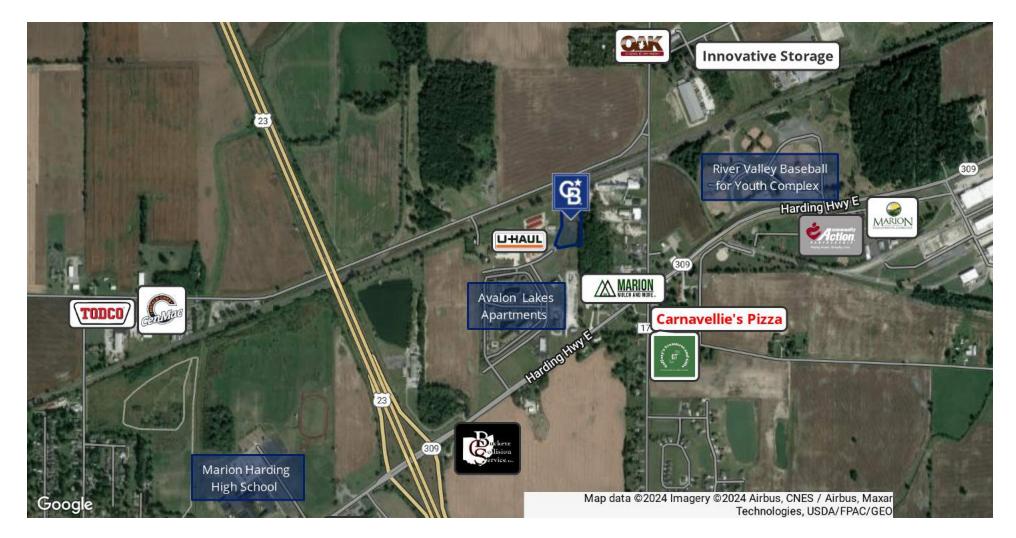

#### LOCATION DESCRIPTION

Located in close proximity to US 23 and surrounded by a mix of industrial, office and residential. Additional landmarks within close proximity include the River Valley Baseball for Youth Complex and Marion Municipal Airport.

#### **PROPERTY HIGHLIGHTS**

- ±4.274 Acres
- City of Marion
- Located off a cul-de-sac road
- Visibility from E. Fairground St.