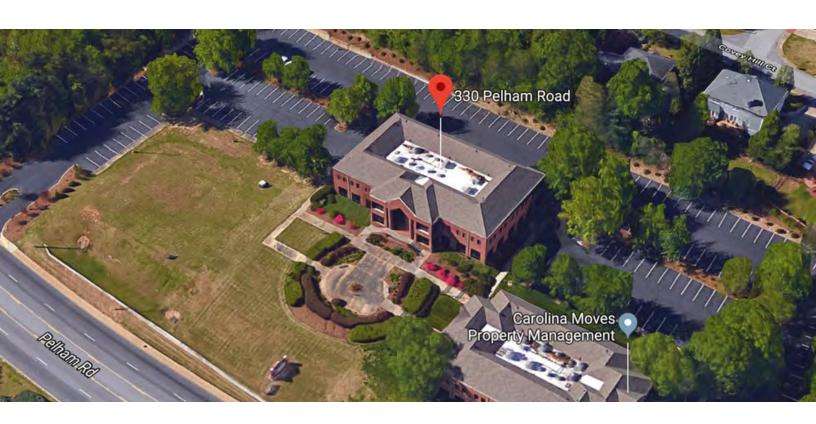

#### **Property Description**

Excellent sublease opportunity situated on Pelham Road near I-385, Haywood Road, and East North Street. This ±2,000 sf office space includes six large hard-walled offices with floor to ceiling windows on the exterior with a reception/waiting area, tech room, and small breakroom. This professional office building is strategically located in one of the most easily accessible locations in Greenville and surrounded by many retail/restaurant options. This space is ideal for an office user that needs abundant parking and a high degree of exposure along a heavily trafficked road.