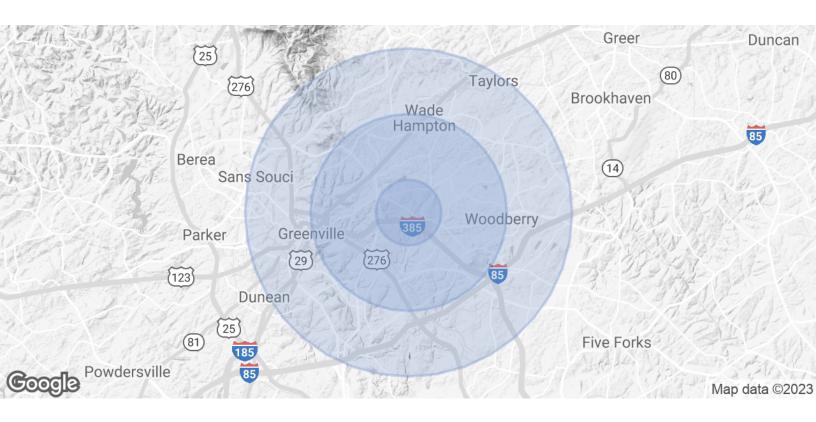

## Demographics

## 330 Pelham Rd

| Population           | 1 Mile    | 3 Miles   | 5 Miles   |
|----------------------|-----------|-----------|-----------|
| Total Population     | 9,721     | 61,296    | 145,352   |
| Average Age          | 35.5      | 36.4      | 37.6      |
| Average Age (Male)   | 30.7      | 34.5      | 35.9      |
| Average Age (Female) | 42.9      | 38.9      | 39.4      |
| Households & Income  | 1 Mile    | 3 Miles   | 5 Miles   |
| Total Households     | 4,865     | 26,388    | 62,033    |
| # of Persons per HH  | 2.0       | 2.3       | 2.3       |
| Average HH Income    | \$50,039  | \$59,894  | \$67,669  |
| Average House Value  | \$175,178 | \$208,493 | \$219,471 |
|                      |           |           |           |

\* Demographic data derived from 2020 ACS - US Census

<u>Chris Prince, MBA, LEED® Green Associate™</u> Vice President - Office Team

D 864 430 4957 chris.prince@avisonyoung.com Ned Reynolds Vice President - Office Team D 336 260 3148 ned.reynolds@avisonyoung.com