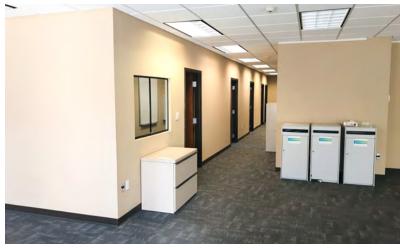

#### **Property Description**

Excellent sublease opportunity situated on Pelham Road near I-385, Haywood Road, and East North Street. This ±2,000 sf office space includes six large hard-walled offices with floor to ceiling windows on the exterior with a reception/waiting area, tech room, and small breakroom. This professional office building is strategically located in one of the most easily accessible locations in Greenville and surrounded by many retail/restaurant options. This space is ideal for an office user that needs abundant parking and a high degree of exposure along a heavily trafficked road.