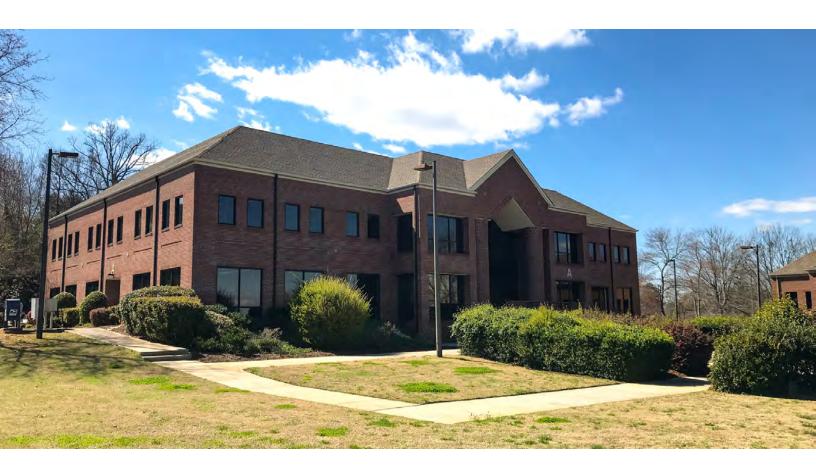

## Office suite for sublease

330 Pelham Road | Suite 101A

# ±2,000 sf available in prime Greenville location

- Turn-key office space with high end finishes
- Space includes: large hard-walled offices with floor to ceiling windows on the exterior with a reception/waiting area, tech room, and small breakroom
- Highly visible property with ±18,400 VPD
- Abundant parking on-site
- Close proximity to I-385, Haywood Road, and E North Street
- 5+ years remaining on current lease

#### **Property Description**

Excellent sublease opportunity situated on Pelham Road near I-385, Haywood Road, and East North Street. This ±2,000 sf office space includes six large hard-walled offices with floor to ceiling windows on the exterior with a reception/waiting area, tech room, and small breakroom. This professional office building is strategically located in one of the most easily accessible locations in Greenville and surrounded by many retail/restaurant options. This space is ideal for an office user that needs abundant parking and a high degree of exposure along a heavily trafficked road.