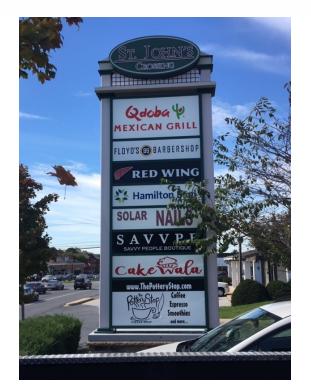

### **Property Highlights**

- Located in strip center anchored by the **#1 Qdoba in the region**
- Excellent visibility on highly traveled Route 40
- ± 75 surface parking spaces
- Built in 2007
- Zoning: B2