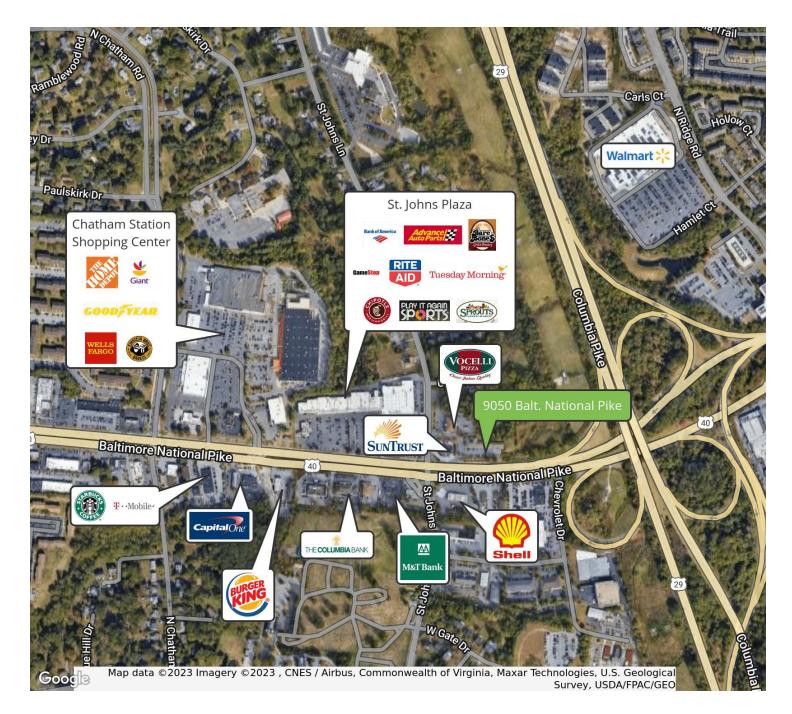

75 surface parking spaces
- Built in 2007
- Zoning: B2

| Spaces   | Lease Rate Size (SF) |  |
|----------|----------------------|--|
| Unit 104 | \$40.00/SF +/-1,718  |  |

| Demographics     | 1 Mile | 3 Miles | 5 Miles |
|------------------|--------|---------|---------|
| Total Households | 3,282  | 23,446  | 58,751  |
| Total Population | 8,660  | 64,446  | 155,282 |





### 2568A RIVA RD 410.266.8800 hyattcommercial.com

#### PRESENTED BY:

JOHN SINDLER 410.260.6538 jsindler@hyattcommercial.com **RETAIL PROPERTY FOR LEASE** 

### **9050 BALTIMORE NATIONAL PIKE** ELLICOTT CITY, MD 21042







#### PRESENTED BY:

JOHN SINDLER 410.260.6538 jsindler@hyattcommercial.com **RETAIL PROPERTY FOR LEASE** 

## **9050 BALTIMORE NATIONAL PIKE**

ELLICOTT CITY, MD 21042



### **RETAILER MAP**



#### **PRESENTED BY:**

410.260.6538 jsindler@hyattcommercial.com