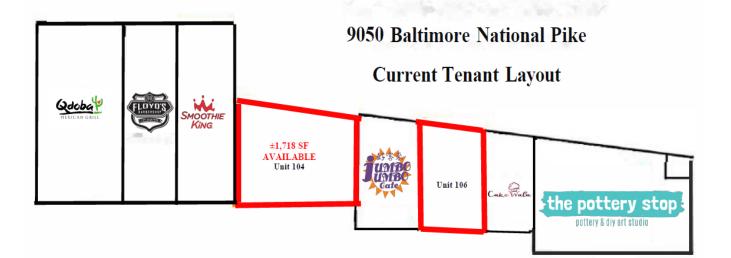

| Spaces   | Lease Rate Size (SF) |  |
|----------|----------------------|--|
| Unit 104 | \$40.00/SF +/-1,718  |  |

| Demographics     | 1 Mile | 3 Miles | 5 Miles |
|------------------|--------|---------|---------|
| Total Households | 3,282  | 23,446  | 58,751  |
| Total Population | 8,660  | 64,446  | 155,282 |