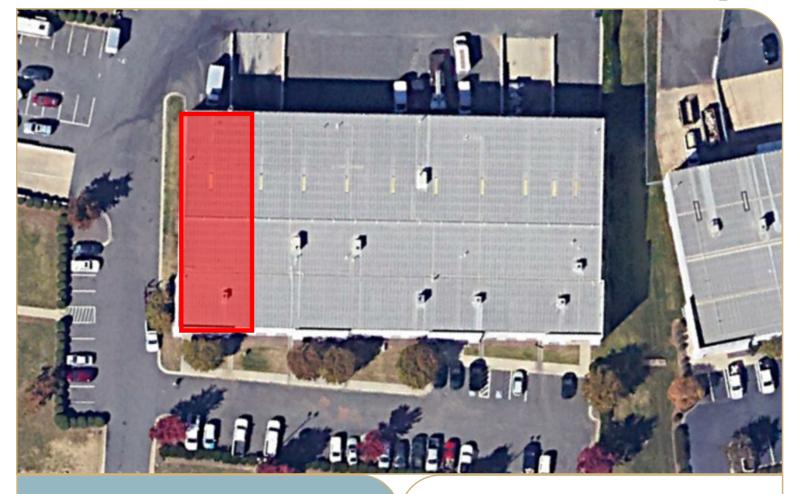

# ±4,960 SF

### PROPERTY A SPECIFICATIONS

| Total Building SF | ± 28,832 SF   |
|-------------------|---------------|
| Available SF      | ± 4,960 SF    |
| Office SF         | ± 1,249 SF    |
| Construction      | Masonry       |
| Zoning            | G-I           |
| Clear Height      | 24'           |
| Sprinkler         | Wet           |
| Year Built        | 2002          |
| Dock High Doors   | 1 (8' x 10')  |
| Drive in Doors    | 1 (12' x 14') |
| Available         | December 2024 |
|                   |               |