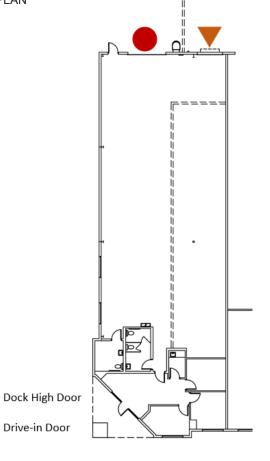

FLOOR PLAN

### PROPERTY A SPECIFICATIONS

| Total Building SF | ± 28,832 SF   |
|-------------------|---------------|
| Available SF      | ± 4,960 SF    |
| Office SF         | ± 1,249 SF    |
| Construction      | Masonry       |
| Zoning            | G-I           |
| Clear Height      | 24'           |
| Sprinkler         | Wet           |
| Year Built        | 2002          |
| Dock High Doors   | 1 (8' x 10')  |
| Drive in Doors    | 1 (12' x 14') |
| Available         | December 2024 |
|                   |               |