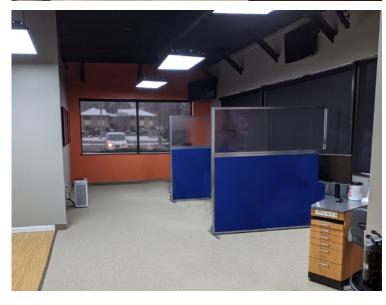

## **Property Overview**

- + 1,350 & 2,041 Square Foot Suites
- + First floor space, immediately adjacent to lobby
- + Routes 31 & 250 with convenient access to I-490.

- + Dental tenant infrastructure (compressed air, water, etc.) in place.
- + Existing Floor Plan Includes: Reception Desk & Waiting Room Open Office Area, 2 Private Offices, Bathroom, Employee Lounge/ Kitchenette, I.T. Closet, Xray Room, Records Room, Administrative Area.