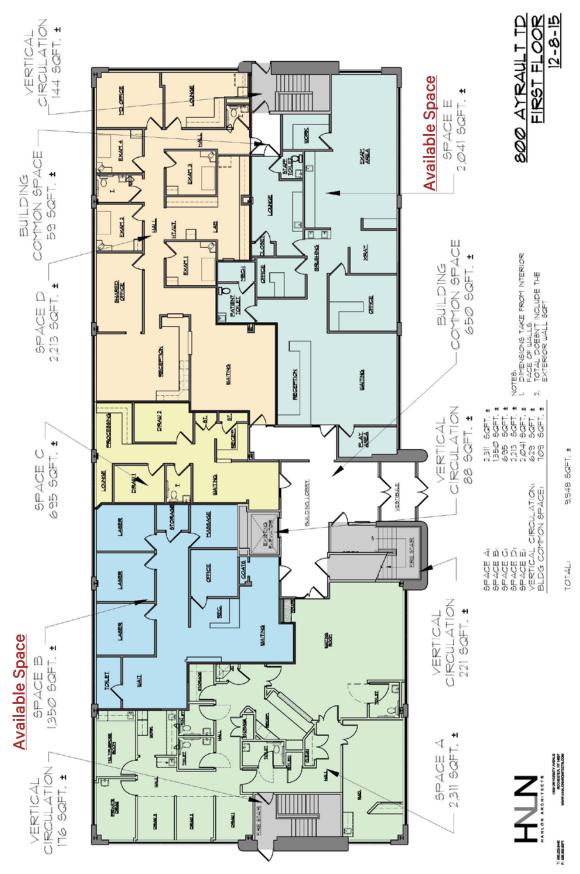

#### Offering Overview

1,350 and 2,041 square feet of Class A office space in a convenient, east side location. The 2,041 square foot suite was most recently built out for use as a dental office, the suite is suitable for either continued use by a medical tenant or as professional office space. (Dental infrastructure: compressed air, plumbing, etc. remains in place.) Located near numerous amenities at Routes 31 & 250 with easy access to I-490.

#### Offering Details

- + 1,350 Square Foot Suite
- + 2,041 Square Foot Suite
- + Lease Rate
  - Negotiable

800 Ayrault Road | Perinton, NY 14450

## **Property Overview**

- + 1,350 & 2,041 Square Foot Suites
- + First floor space, immediately adjacent to lobby
- + Routes 31 & 250 with convenient access to I-490.

- + Dental tenant infrastructure (compressed air, water, etc.) in place.
- + Existing Floor Plan Includes: Reception Desk & Waiting Room Open Office Area, 2 Private Offices, Bathroom, Employee Lounge/ Kitchenette, I.T. Closet, Xray Room, Records Room, Administrative Area.