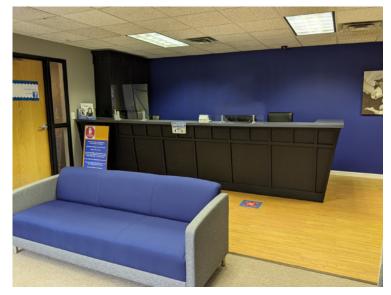

## **Property Overview**

- + 1,350 & 2,041 Square Foot Suites
- + First floor space, immediately adjacent to lobby
- + Routes 31 & 250 with convenient access to I-490.

- + Dental tenant infrastructure (compressed air, water, etc.) in place.
- + Existing Floor Plan Includes: Reception Desk & Waiting Room Open Office Area, 2 Private Offices, Bathroom, Employee Lounge/ Kitchenette, I.T. Closet, Xray Room, Records Room, Administrative Area.