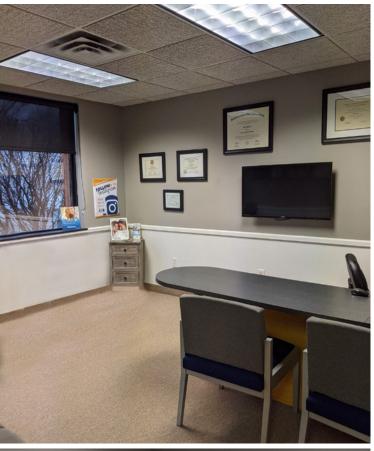

## **Property Overview**

- + 1,350 & 2,041 Square Foot Suites
- + First floor space, immediately adjacent to lobby
- + Routes 31 & 250 with convenient access to I-490.

- + Dental tenant infrastructure (compressed air, water, etc.) in place.
- + Existing Floor Plan Includes: Reception Desk & Waiting Room Open Office Area, 2 Private Offices, Bathroom, Employee Lounge/ Kitchenette, I.T. Closet, Xray Room, Records Room, Administrative Area.