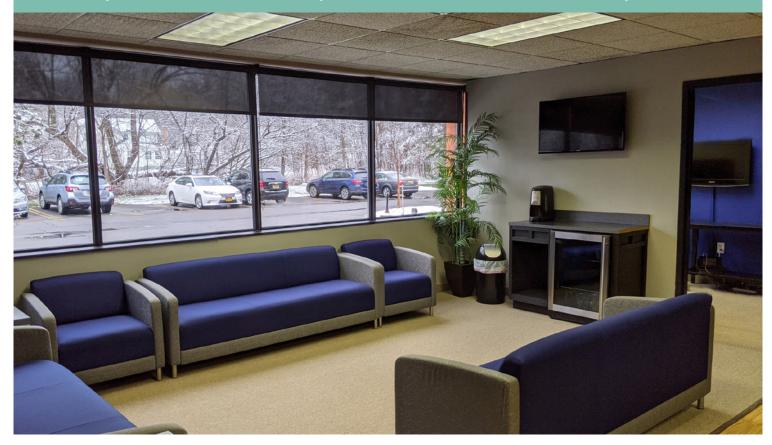

#### Offering Overview

1,350 and 2,041 square feet of Class A office space in a convenient, east side location. The 2,041 square foot suite was most recently built out for use as a dental office, the suite is suitable for either continued use by a medical tenant or as professional office space. (Dental infrastructure: compressed air, plumbing, etc. remains in place.) Located near numerous amenities at Routes 31 & 250 with easy access to I-490.

## **Property Overview**

- + 1,350 & 2,041 Square Foot Suites
- + First floor space, immediately adjacent to lobby
- + Routes 31 & 250 with convenient access to I-490.

- + Dental tenant infrastructure (compressed air, water, etc.) in place.
- + Existing Floor Plan Includes: Reception Desk & Waiting Room Open Office Area, 2 Private Offices, Bathroom, Employee Lounge/ Kitchenette, I.T. Closet, Xray Room, Records Room, Administrative Area.