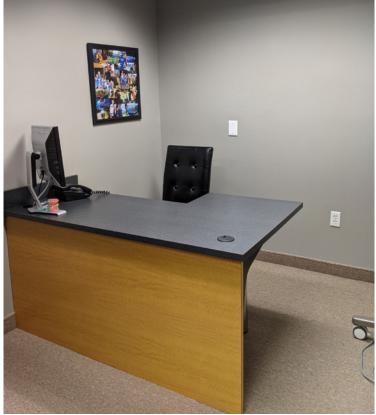

## **Property Overview**

- + 1,350 & 2,041 Square Foot Suites
- + First floor space, immediately adjacent to lobby
- + Routes 31 & 250 with convenient access to I-490.

- + Dental tenant infrastructure (compressed air, water, etc.) in place.
- + Existing Floor Plan Includes: Reception Desk & Waiting Room Open Office Area, 2 Private Offices, Bathroom, Employee Lounge/ Kitchenette, I.T. Closet, Xray Room, Records Room, Administrative Area.