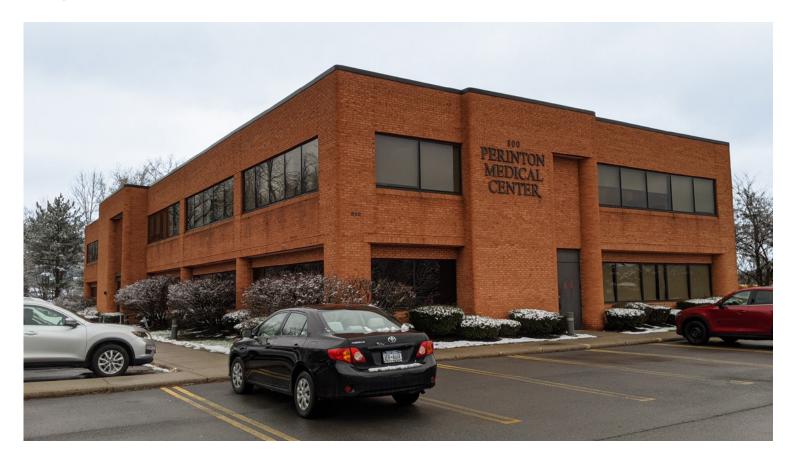

# Perinton Medical Center

Medical / Professional Office Space

800 Ayrault Road Perinton. New York 14450

1,350 Square Feet and 2,041 Square Feet Of First Floor Office Space

#### Offering Overview

1,350 and 2,041 square feet of Class A office space in a convenient, east side location. The 2,041 square foot suite was most recently built out for use as a dental office, the suite is suitable for either continued use by a medical tenant or as professional office space. (Dental infrastructure: compressed air, plumbing, etc. remains in place.) Located near numerous amenities at Routes 31 & 250 with easy access to I-490.