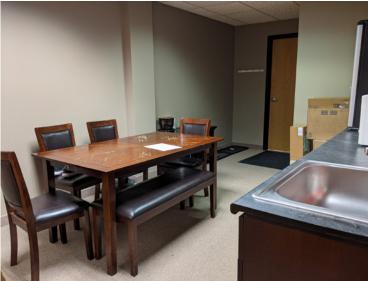

## **Property Overview**

- + 1,350 & 2,041 Square Foot Suites
- + First floor space, immediately adjacent to lobby
- + Routes 31 & 250 with convenient access to I-490.

- + Dental tenant infrastructure (compressed air, water, etc.) in place.
- + Existing Floor Plan Includes: Reception Desk & Waiting Room Open Office Area, 2 Private Offices, Bathroom, Employee Lounge/ Kitchenette, I.T. Closet, Xray Room, Records Room, Administrative Area.