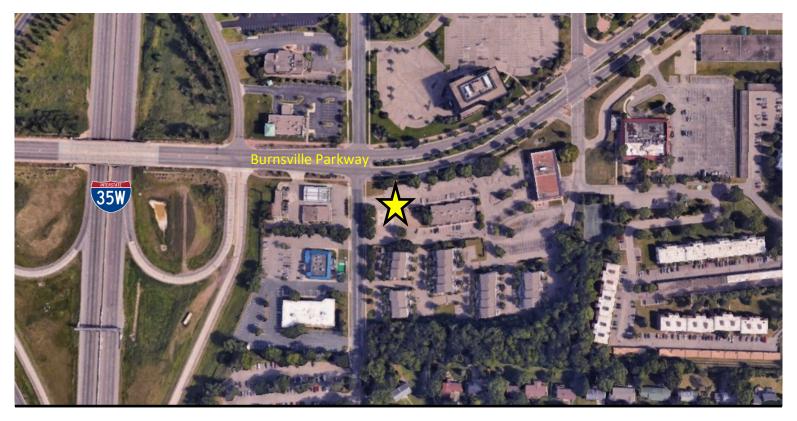

#### 451 Burnsville Parkway, Burnsville, MN

| Total Land:      | .79 Acres                 |
|------------------|---------------------------|
|                  |                           |
| Available Space: | 1,500 - 8,400 SF          |
|                  |                           |
| Lease Rate:      | \$25-30 PSF/Yr. NNN       |
|                  |                           |
| Zoning:          | Retail HOC-2              |
|                  | 451 Burnsville Parkway    |
| Address:         | ,<br>Burnsville, MN 55337 |
|                  |                           |
| County:          | Dakota                    |
|                  |                           |
| Frontage:        | Burnsville Parkway        |
|                  | 16,800 + Daily            |
| Traffic:         | 95,000 + 35W              |
|                  |                           |
| Parking:         | 6/1,000                   |

Located off of I-35W & Burnsville Parkway, this site is easily accessible and is within the Heart of the City improvement district. This site will work well for single or multi-tenant users.

Jeff LaFavre, CCIM, SIOR, MCR President 612-868-7429 jlafavre@iagcommercial.com