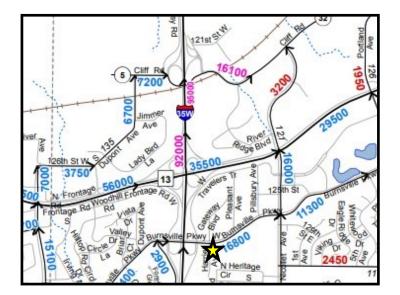

#### 451 Burnsville Parkway, Burnsville, MN

| Total Land:      | .79 Acres                 |
|------------------|---------------------------|
|                  |                           |
| Available Space: | 1,500 - 8,400 SF          |
|                  |                           |
| Lease Rate:      | \$25-30 PSF/Yr. NNN       |
|                  |                           |
| Zoning:          | Retail HOC-2              |
|                  | 451 Burnsville Parkway    |
| Address:         | ,<br>Burnsville, MN 55337 |
|                  |                           |
| County:          | Dakota                    |
|                  |                           |
| Frontage:        | Burnsville Parkway        |
|                  | 16,800 + Daily            |
| Traffic:         | 95,000 + 35W              |
|                  |                           |
| Parking:         | 6/1,000                   |