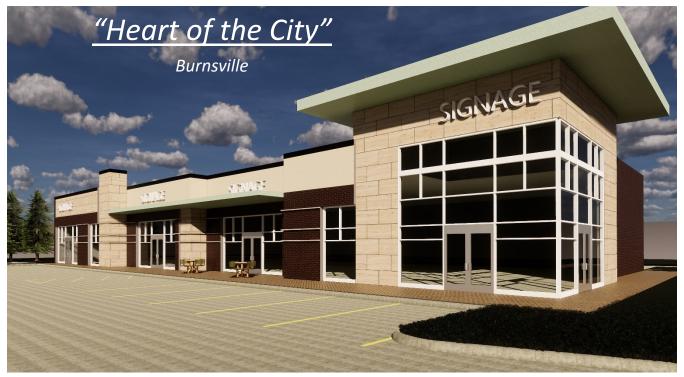

## **Property Features**

- B-T-S with DRIVE-THRU
- Retail / Office / Medical Sciences / Financial
- Less than 20 Minutes to Both Minneapolis & St Paul
- Public utilities to site
- Shovel ready
- "Heart of the City"
- 13 Minutes to Airport & Mall of America

### **Property Overview**

Build-to-suit development for a medical science, office, retail, restaurant or bank use. The proposed 8,400 SF single user or multi-tenant building is on a highly visible corner surrounded by office, retail and residential uses.