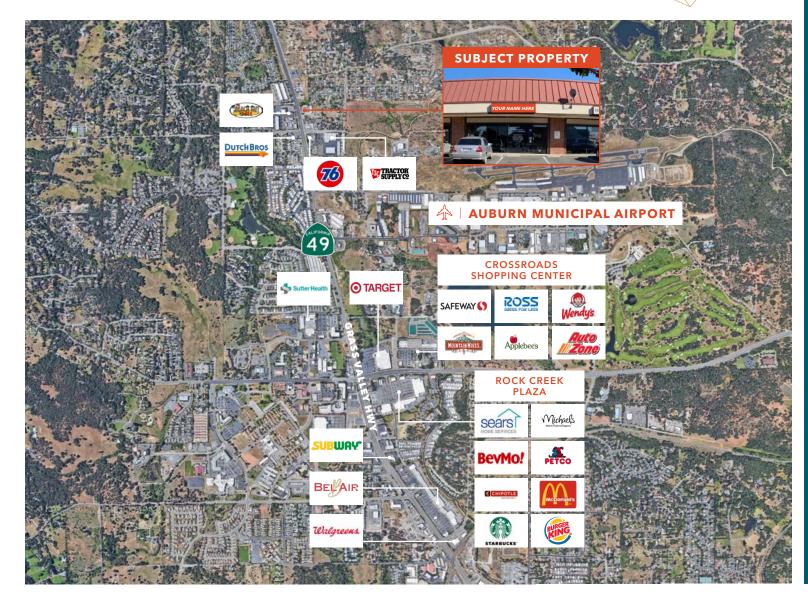

### Location Highlights

THE SUBJECT PROPERTY is a

retail strip center located just off the lighted intersection of Highway 49 and Dry Creek Road in Auburn, CA. Neighboring tenants to the center include Dutch Bros, Beach Hut Deli, Arco, 76, Taco Tree, and Tractor Supply to name a few.

The center is the final retail destination heading north on highway 49 with excellent access and visibility.

KATIE KARKAZIS 916.758.3204 katie.karkazis@kidder.com LIC N° 02092842

JAY RICHTER, SIOR, CCIM 916.751.3609 jay.richter@kidder.com LIC N° 01305696