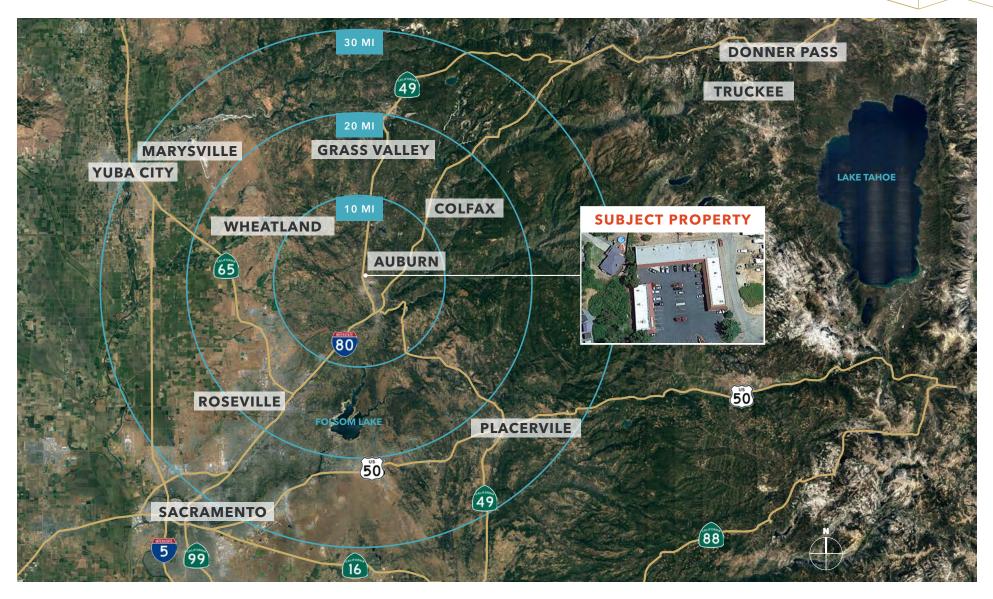

### Location Highlights

THE SUBJECT PROPERTY is a

retail strip center located just off the lighted intersection of Highway 49 and Dry Creek Road in Auburn, CA. Neighboring tenants to the center include Dutch Bros, Beach Hut Deli, Arco, 76, Taco Tree, and Tractor Supply to name a few.

The center is the final retail destination heading north on highway 49 with excellent access and visibility.

KATIE KARKAZIS 916.758.3204 katie.karkazis@kidder.com LIC N° 02092842

JAY RICHTER, SIOR, CCIM 916.751.3609 jay.richter@kidder.com LIC N° 01305696