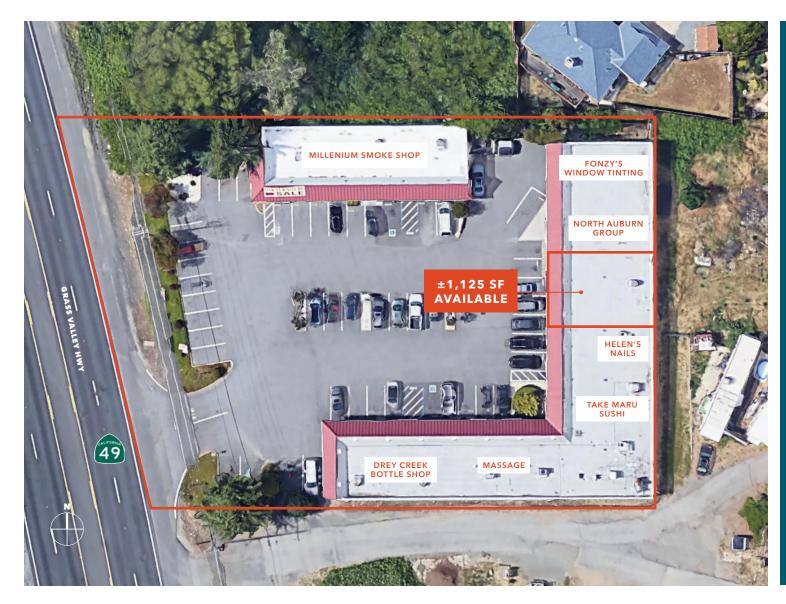

### Retail Space Available

**±1,125 SF** available (Former chiropractic office)

**ADT** ±31,350 cars per day

**SIGNAGE** building/monument signage

**10 MINUTES** to Downtown Auburn / I-80

20 MINUTES to Grass Valley