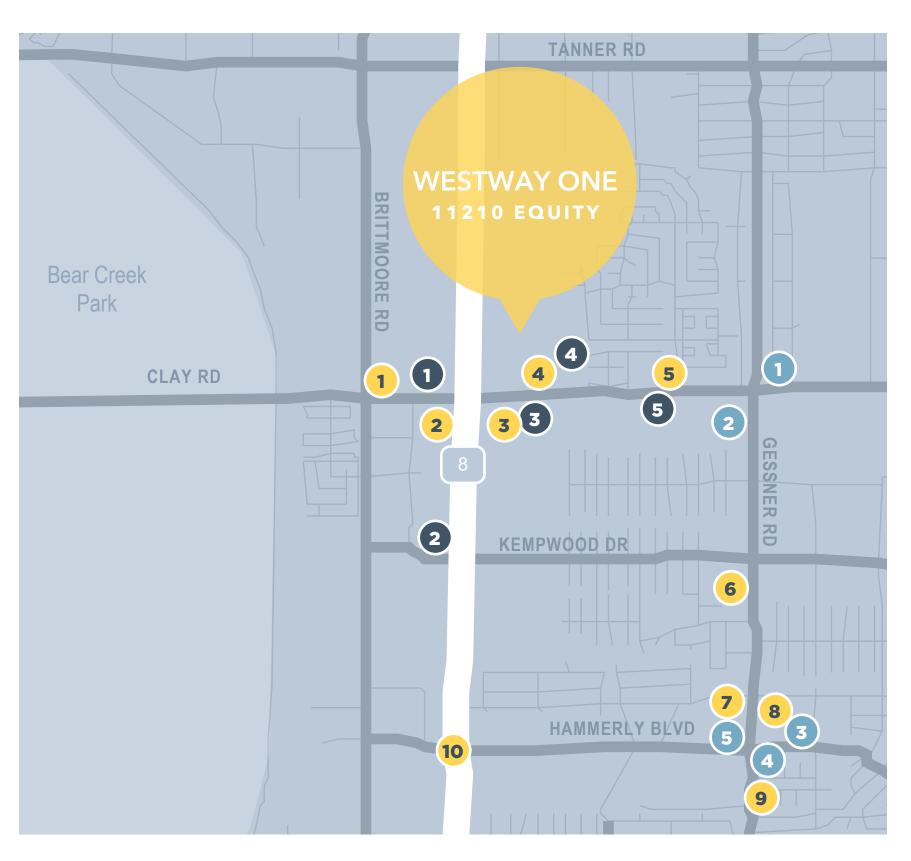

### **AMENITIES**

#### Restaurants

- 1 Church's Chicken
- Taco CabanaSonic Drive-In
- McDonald's
  - JCI Grill
  - Backyard Cafe & Grill
    - Neighbor's Kitchen
- Murphy's Deli
  - Thanh Restaurant
- Starbucks
  - Teriyaki Kitchen
  - KFC
  - Thai Jin
  - Pho Saigon
  - Juarez Restaurant
  - Chavez Mexican Cafe
  - Chicken Buffet

- Whataburger
  - Taqueria Cancun
  - Grandma Noodle
- McDonald's
- Pho Huy Restaurant
  - Restaurante Las LLardas
  - New Wok Chinese Cafe
  - Las Hamacas Restaurant
  - La Pupusa Loca
- El Gallo Mexican Restaurant
  - Long John Silver's
  - Subway
  - Dominoes
- Burger King
   Jack in the Box

#### Hotels

- Comfort Suites
- 2 Staybridge Suites
- 3 Sheraton Houston West
- La Quinta Inn
  - Holiday Inn
- 5 Residence Inn by Marriott

#### Retail

- 1 Walgreens
- HEB
  - Chase Bank
  - Sally Beauty Supply
  - T-Mobile
- Kroger
  - Planet Fitness
  - Dollar Tree
  - Verizon Wireless
- Metro by T-Mobile
  - Frost Bank
- 5 Bank of America