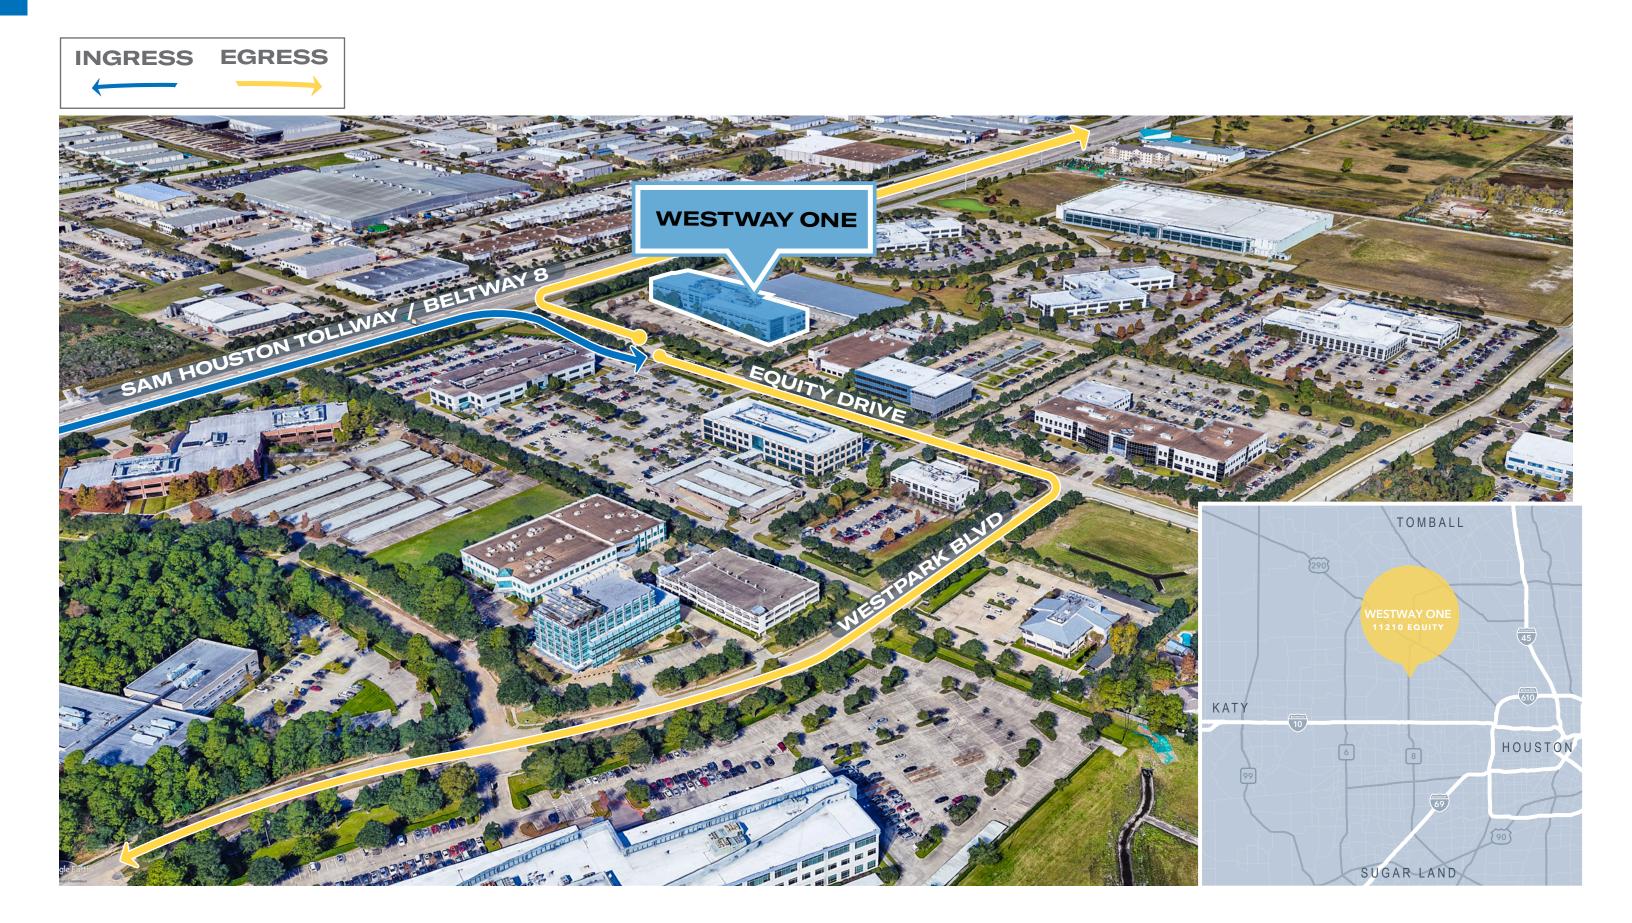

## **ACCESS + LOCATION**

#### **ACCESSIBLE**

Easily accessible and centrally located off of Beltway 8