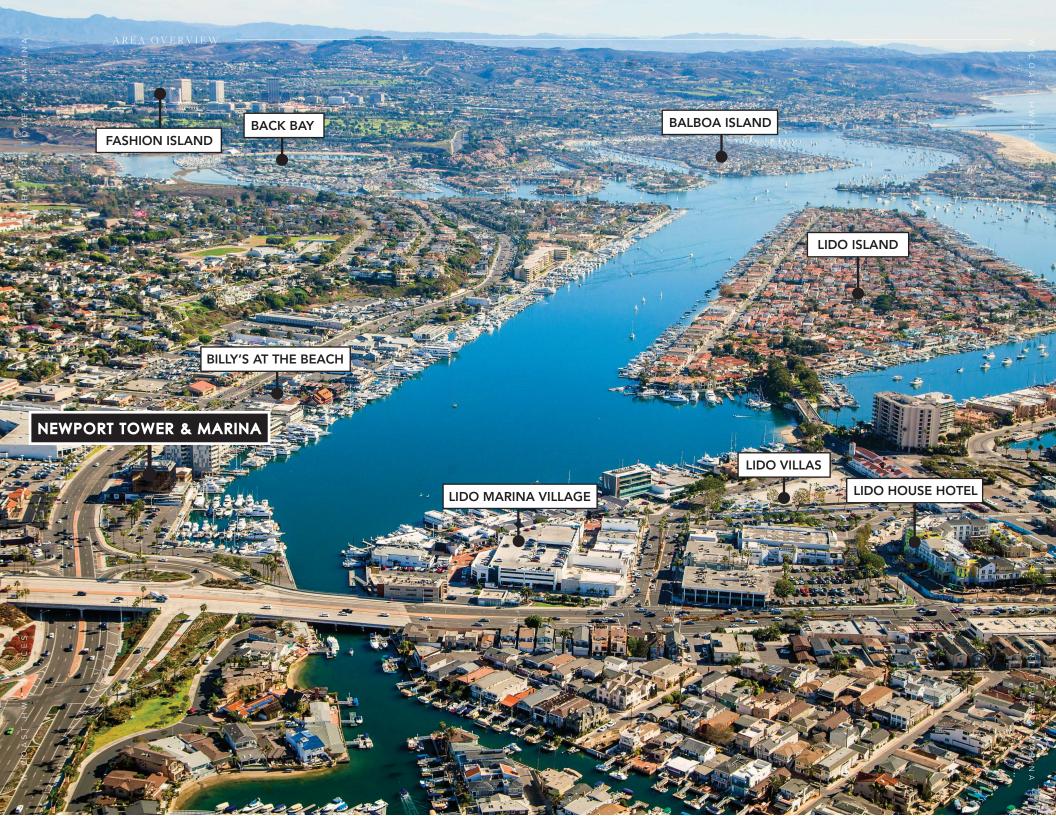

## NEWPORT TOWER & MARINA

THE PLACE

Newport Tower and Marina is centrally located on Pacific Coast Highway adjacent to Hoag Memorial Presbyterian Hospital within the affluent coastal community of Newport Beach. The five story 34,386 SF Class A medical office tower overlooks Newport Harbor and the Pacific Ocean providing a unique tenant experience with its floor to ceiling glass, accessible location and ample parking. Immersed within a range of high end residential, upscale retail and dining, Newport Tower & Marina truly embodies the Newport Beach lifestyle offering a best in class experience for physicians and office users alike.

- Adjacent to Hoag Memorial Presbyterian Hospital of Newport Beach
- Highly visible location on Pacific Coast Highway with prominent signage
- Panoramic views of Newport Harbor and the Pacific Ocean
- 5:1,000 surface parking
- Convenient access to Orange County via the 55, 73, 405 and 5 freeways

#### NEIGHBORHOOD HOT SPOTS

C'EST SI BON BAKERY

LIDO MARINA VILLAGE

LOUIE'S BY THE BAY