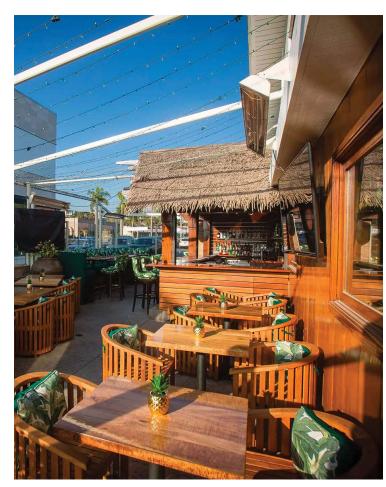

# The Features & Amenities

Billy's At The Beach

FEATURED LOCATION

Billy's at the Beach has been serving the freshest Hawaiian - inspired cuisine on the picturesque Newport Bay for over two decades. Enjoy fresh seafood, classic steaks, island-inspired favorites, world famous Mai Tais and endless waterfront views.

BILLY'S AT THE BEACH

TAVERN HOUSE KITCHEN + BAR