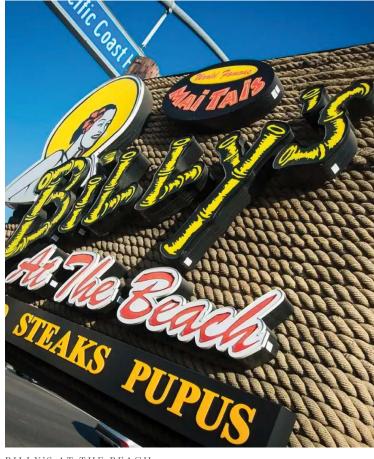

BILLY'S AT THE BEACH

# The Features & Amenities

Billy's At The Beach

FEATURED LOCATION

Billy's at the Beach has been serving the freshest Hawaiian - inspired cuisine on the picturesque Newport Bay for over two decades. Enjoy fresh seafood, classic steaks, island-inspired favorites, world famous Mai Tais and endless waterfront views.

BILLY'S AT THE BEACH

TAVERN HOUSE KITCHEN + BAR