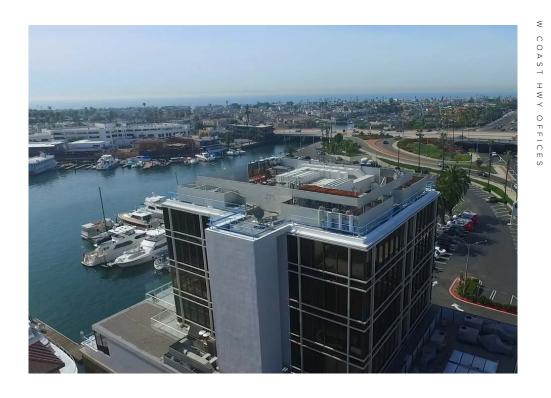

## NEWPORT TOWER & MARINA

THE PLACE

Newport Tower and Marina is centrally located on Pacific Coast Highway adjacent to Hoag Memorial Presbyterian Hospital within the affluent coastal community of Newport Beach. The five story 34,386 SF Class A medical office tower overlooks Newport Harbor and the Pacific Ocean providing a unique tenant experience with its floor to ceiling glass, accessible location and ample parking. Immersed within a range of high end residential, upscale retail and dining, Newport Tower & Marina truly embodies the Newport Beach lifestyle offering a best in class experience for physicians and office users alike.

- Adjacent to Hoag Memorial Presbyterian Hospital of Newport Beach
- Highly visible location on Pacific Coast Highway with prominent signage
- Panoramic views of Newport Harbor and the Pacific Ocean
- 5:1,000 surface parking
- Convenient access to Orange County via the 55, 73, 405 and 5 freeways