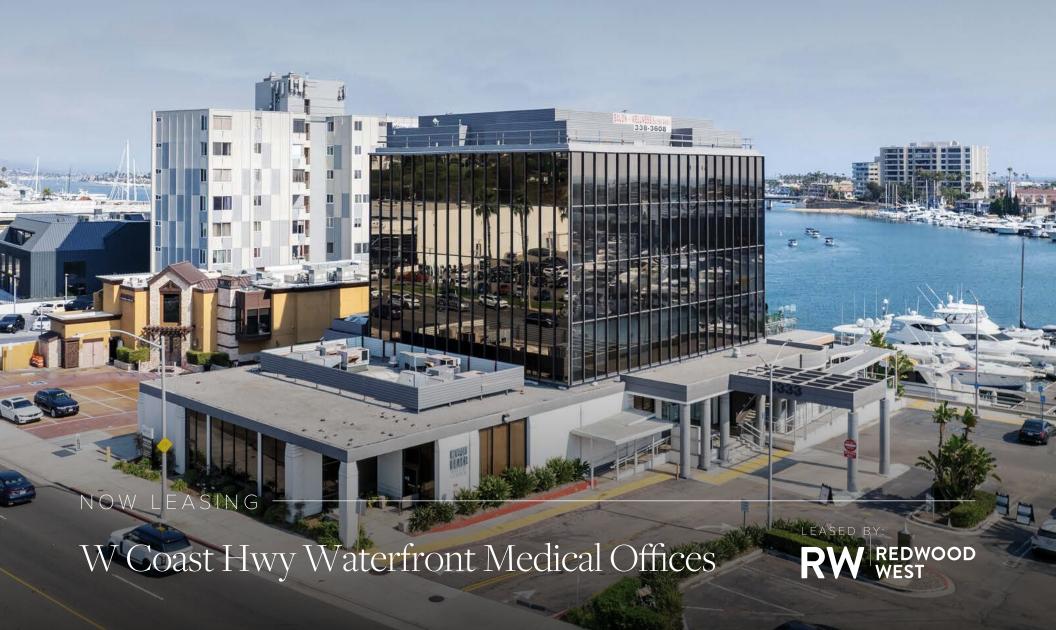

## NEWPORT TOWER & MARINA

3333 W COAST HWY, NEWPORT BEACH

WELCOME TO

## NEWPORT TOWER & MARINA

THE PLACE

Newport Tower and Marina is centrally located on Pacific Coast Highway adjacent to Hoag Memorial Presbyterian Hospital within the affluent coastal community of Newport Beach. The five story 34,386 SF Class A medical office tower overlooks Newport Harbor and the Pacific Ocean providing a unique tenant experience with its floor to ceiling glass, accessible location and ample parking. Immersed within a range of high end residential, upscale retail and dining, Newport Tower & Marina truly embodies the Newport Beach lifestyle offering a best in class experience for physicians and office users alike.

- Adjacent to Hoag Memorial Presbyterian Hospital of Newport Beach
- Highly visible location on Pacific Coast Highway with prominent signage
- Panoramic views of Newport Harbor and the Pacific Ocean
- 5:1,000 surface parking
- Convenient access to Orange County via the 55, 73, 405 and 5 freeways