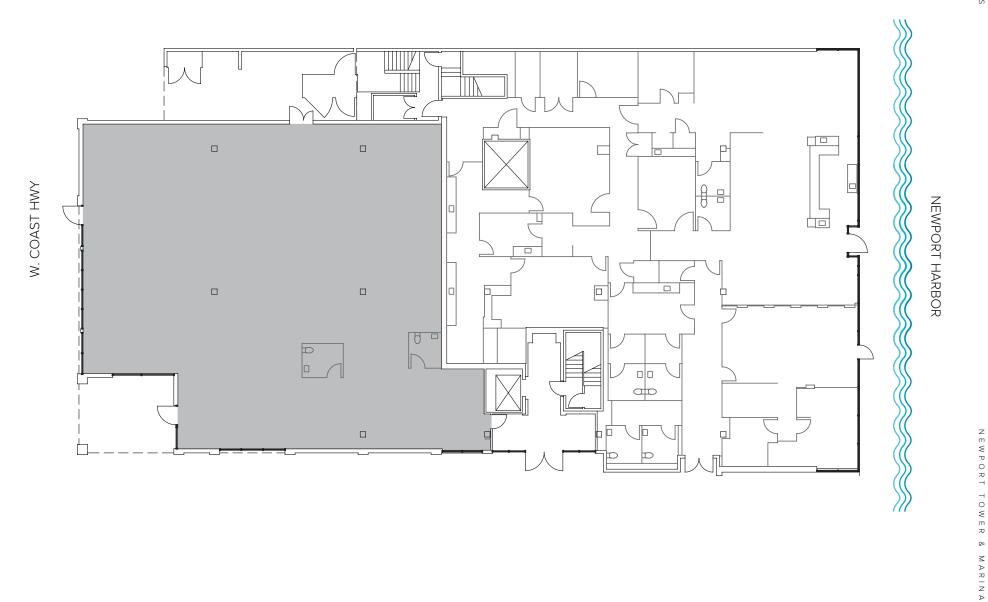

Features & Amenities

Billy's At The Beach

FEATURED LOCATION

Billy's at the Beach has been serving the freshest Hawaiian - inspired cuisine on the picturesque Newport Bay for over two decades. Enjoy fresh seafood, classic steaks, island-inspired favorites, world famous Mai Tais and endless waterfront views.

- Adjacent to Hoag Memorial Presbyterian Hospital of Newport Beach
- Highly visible location on Pacific Coast Highway with prominent signage
- Panoramic views of Newport Harbor and the Pacific Ocean
- 5:1,000 surface parking
- Convenient access to Orange County via the 55, 73, 405 and 5 freeways



BILLY'S AT THE BEACH



TAVERN HOUSE KITCHEN + BAR

#### NEIGHBORHOOD HOT SPOTS



C'EST SI BON BAKERY



LIDO MARINA VILLAGE



LOUIE'S BY THE BAY



## SUITE 110

+/- 2,000 - 5,746 SF



### NEWPORT TOWER & MARINA

For more information, please contact:

John Pomer

949.945.2649 john@redwoodwest.com Lic. #01440689 Ben Gott

949.945.2648 ben@redwoodwest.com Lic. #01724507

Christian Heffelman Julie Johnson 949.945.2645 949.945.2644 christian@redwoodwest.com julie@redwoodwest.com Lic. #02101426 Lic. #02156626 RW REDWOOD WEST

The information contained in this document has been obtained from sources believed reliable. While Redwood West does not doubt its accuracy, Redwood West has not verified it and makes no guarantee, warranty or representation about it. It is your responsibility to independently confirm its accuracy and completeness. You and your advisors should conduct a careful, independent investigation of the property to determine your satisfaction to the suitability