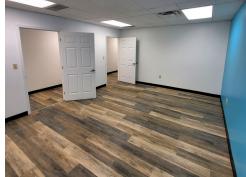

# 10,000 Square Feet Industrial Building with Approximately 3,000 Square Feet of Finished Ground Floor Office Space

- + 3,000 Square Feet of Ground Floor Office Space Plus Additional Mezzanine Office Space
- + Site size is 1.08 acres secured by a chain-link fence
- + Pitched ceilings from 16' clear
- + Six (6) grade-level truck access doors (drive-through)
- + LED lighting and gas-fired suspended unit heaters in the warehouse
- + Featuring all paved parking areas