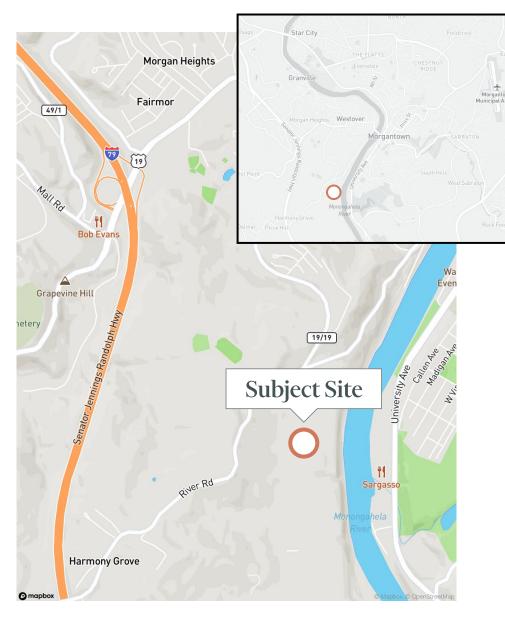

## Located approximately three (3) miles from I-79 in the Morgantown Industrial Park

- + The park is located within 500 miles of 40% of the US population and provides easy access to Interstate 68 and 79
- + Close proximity to the cities of Westover and Morgantown