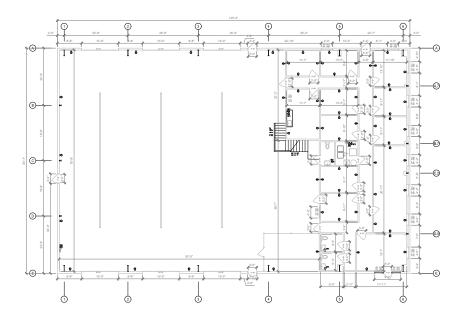

## 3051 City View Drive

### Morgantown, West Virginia

# 10,000 Square Feet Industrial Building with Approximately 3,000 Square Feet of Finished Ground Floor Office Space

- + 3,000 Square Feet of Ground Floor Office Space Plus Additional Mezzanine Office Space
- + Site size is 1.08 acres secured by a chain-link fence
- + Pitched ceilings from 16' clear
- + Six (6) grade-level truck access doors (drive-through)
- + LED lighting and gas-fired suspended unit heaters in the warehouse
- + Featuring all paved parking areas

#### **Contact Us**

Robert P. Blackmore, SIOR

Salesperson +1 412 394 9829 robert.blackmore@cbre.com David L. Durbin

Broker +1 304 720 8497 707 Virginia Street, E., Suite 1420 Charleston, WV 25301







For Sublease

Morgantown, WV 26501

#### Floor Plan



## Located approximately three (3) miles from I-79 in the Morgantown Industrial Park

- + The park is located within 500 miles of 40% of the US population and provides easy access to Interstate 68 and 79
- + Close proximity to the cities of Westover and Morgantown



© 2024 CBRE, Inc. All rights reserved. This information has been obtained from sources believed reliable, but has not been verified for accuracy or completeness. You should conduct a careful, independent investigation of the property and verify all information. Any reliance on this information is solely at your own risk. CBRE and the CBRE logo are service marks of CBRE, Inc. All other marks displayed on this document are the property of their respective owners, and the use of such logos does not imply any affiliation with or