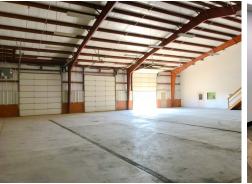

# 10,000 Square Feet Industrial Building with Approximately 3,000 Square Feet of Finished Ground Floor Office Space

- + 3,000 Square Feet of Ground Floor Office Space Plus Additional Mezzanine Office Space
- + Site size is 1.08 acres secured by a chain-link fence
- + Pitched ceilings from 16' clear
- + Six (6) grade-level truck access doors (drive-through)
- + LED lighting and gas-fired suspended unit heaters in the warehouse
- + Featuring all paved parking areas