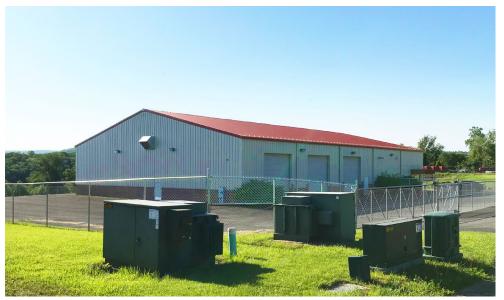

# 10,000 Square Feet Industrial Building with Approximately 3,000 Square Feet of Finished Ground Floor Office Space

- + 3,000 Square Feet of Ground Floor Office Space Plus Additional Mezzanine Office Space
- + Site size is 1.08 acres secured by a chain-link fence
- + Pitched ceilings from 16' clear
- + Six (6) grade-level truck access doors (drive-through)
- + LED lighting and gas-fired suspended unit heaters in the warehouse
- + Featuring all paved parking areas

## Located approximately three (3) miles from I-79 in the Morgantown Industrial Park

- + The park is located within 500 miles of 40% of the US population and provides easy access to Interstate 68 and 79
- + Close proximity to the cities of Westover and Morgantown