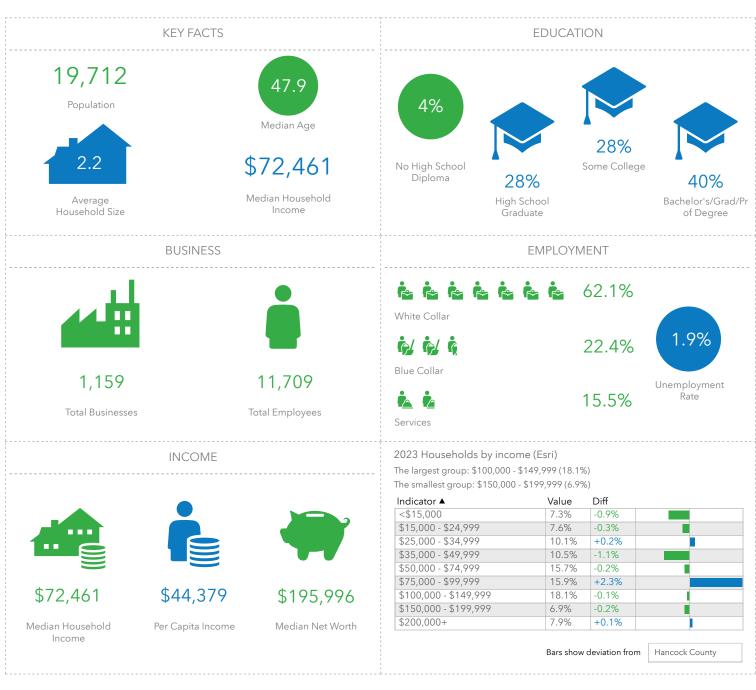

#### **DEMOGRAPHICS - 10 MILES**

This infographic contains data provided by Esri, Esri-Data Axle. The vintage of the data is 2023, 2028.

© 2024 Esri