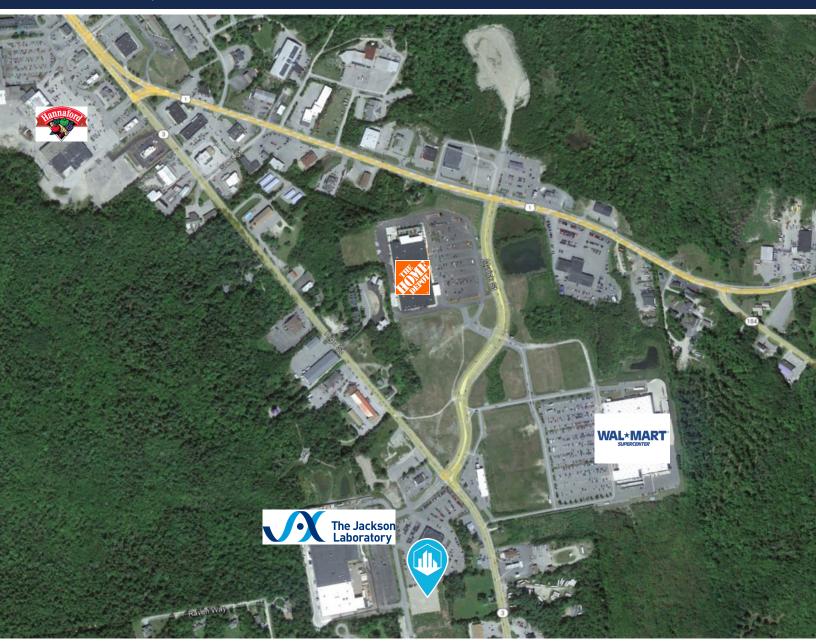

#### **PROPERTY DETAILS**

| DEVELOPMENT SITE            | 1.91± Acres                                                                                                                                                    |
|-----------------------------|----------------------------------------------------------------------------------------------------------------------------------------------------------------|
| ASSESSOR'S REFERENCE        | 016-008                                                                                                                                                        |
| NEARBY RETAILERS            | Walmart Super Center, Dunkin' First National Bank, Governor's Restaurant, Home Depot, Bar Harbor Bank & Trust, Darling's Auto Mall and The Jackson Laboratory. |
| ZONING                      | Commercial - Allows a host of uses including retail, restaurant, office, medical office and apartments (housing) - all subject to City approvals.              |
| SIGNAGE                     | Pylon                                                                                                                                                          |
| TRAFFIC COUNT               | 20,098 (AADT) on High Street                                                                                                                                   |
| LAND LEASE RATE             | \$70,000/yr NNN                                                                                                                                                |
| BUILD-TO-SUIT<br>LEASE RATE | Negotiable dependent on construction cost and lease terms.                                                                                                     |