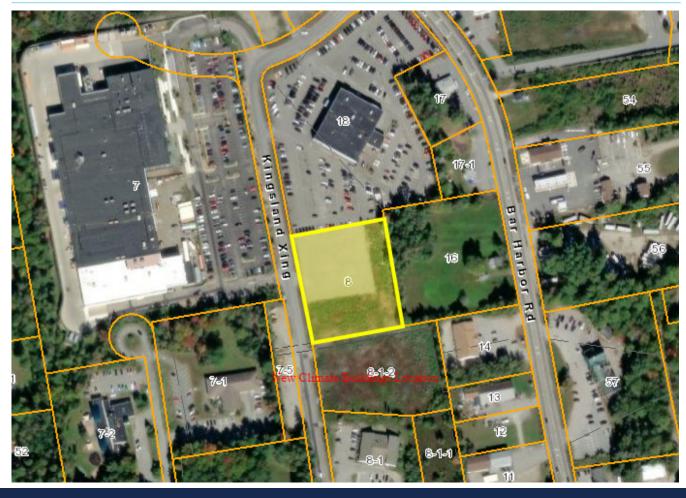

#### **PROPERTY DETAILS**

| DEVELOPMENT SITE            | 1.91± Acres                                                                                                                                                    |
|-----------------------------|----------------------------------------------------------------------------------------------------------------------------------------------------------------|
| ASSESSOR'S REFERENCE        | 016-008                                                                                                                                                        |
| NEARBY RETAILERS            | Walmart Super Center, Dunkin' First National Bank, Governor's Restaurant, Home Depot, Bar Harbor Bank & Trust, Darling's Auto Mall and The Jackson Laboratory. |
| ZONING                      | Commercial - Allows a host of uses including retail, restaurant, office, medical office and apartments (housing) - all subject to City approvals.              |
| SIGNAGE                     | Pylon                                                                                                                                                          |
| TRAFFIC COUNT               | 20,098 (AADT) on High Street                                                                                                                                   |
| LAND LEASE RATE             | \$70,000/yr NNN                                                                                                                                                |
| BUILD-TO-SUIT<br>LEASE RATE | Negotiable dependent on construction cost and lease terms.                                                                                                     |