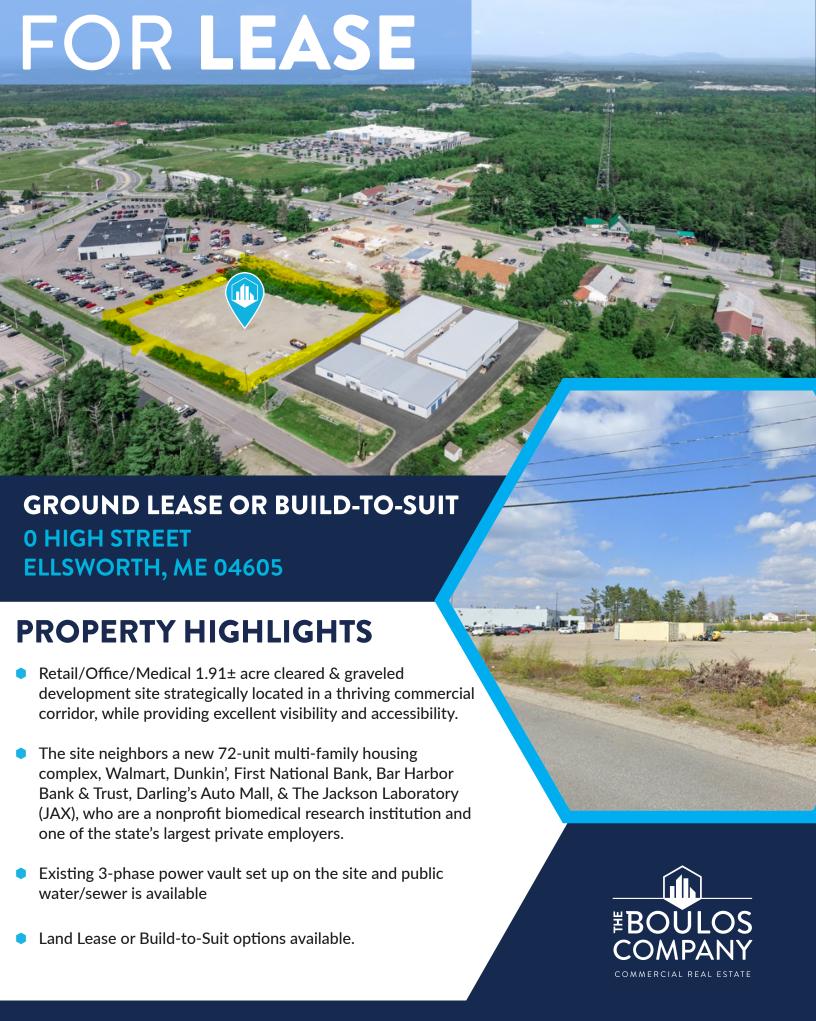

# **GROUND LEASE OR BUILD-TO-SUIT**

# **0 HIGH STREET** ELLSWORTH, ME 04605



#### **PROPERTY DETAILS**

| DEVELOPMENT SITE            | 1.91± Acres                                                                                                                                                    |
|-----------------------------|----------------------------------------------------------------------------------------------------------------------------------------------------------------|
| ASSESSOR'S REFERENCE        | 016-008                                                                                                                                                        |
| NEARBY RETAILERS            | Walmart Super Center, Dunkin' First National Bank, Governor's Restaurant, Home D