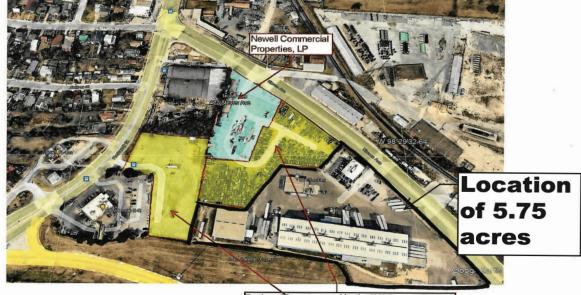

## FOR LEASE

- Great visibility
- Easy access to IH-10, IH-35 and IH-37
- · Outstanding traffic counts
- All utilities available
- Proximity to Southtown, Blue Star Arts, and Lone Star
- Buildings: Total ±61,250 Square Feet
  - ±41,250 Sq. Ft. Overhead Crane Served Metal Building
  - ±10,000 Sq. Ft. Metal Building
  - ±3,000 Sq. Ft. Block Building
  - ±7,000 Sq. Ft. Two story Office Building
- Zoning: IDZ-RIO4 (with grandfathered, continuing non-conforming use)
- Land Size:  $\pm 5.75$  acres //  $\pm 246,854$  sq ft
- Possible Uses:
  - Industrial Outdoor Storage
  - Transportation & Logistics Hub
  - Light Manufacturing
  - Semi Truck // Tractor Trailer Storage
  - Boat & RV Storage
  - Mixed Use Development