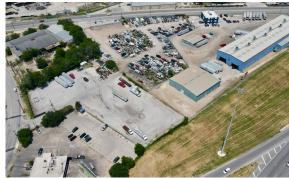

## FOR LEASE

- Great visibility
- Easy access to IH-10, IH-35 and IH-37
- · Outstanding traffic counts
- All utilities available
- Proximity to Southtown, Blue Star Arts, and Lone Star
- Buildings: Total ±61,250 Square Feet
  - ±41,250 Sq. Ft. Overhead Crane Served Metal Building
  - ±10,000 Sq. Ft. Metal Building
  - ±3,000 Sq. Ft. Block Building
  - ±7,000 Sq. Ft. Two story Office Building
- Zoning: IDZ-RIO4 (with grandfathered, continuing non-conforming use)
- Land Size:  $\pm 5.75$  acres //  $\pm 246,854$  sq ft
- Possible Uses:
  - Industrial Outdoor Storage
  - Transportation & Logistics Hub
  - Light Manufacturing
  - Semi Truck // Tractor Trailer Storage
  - Boat & RV Storage
  - Mixed Use Development