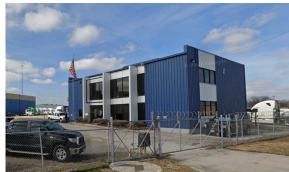

## FOR LEASE

- Great visibility
- Easy access to IH-10, IH-35 and IH-37
- · Outstanding traffic counts
- All utilities available
- Proximity to Southtown, Blue Star Arts, and Lone Star
- Buildings: Total ±61,250 Square Feet
  - ±41,250 Sq. Ft. Overhead Crane Served Metal Building
  - ±10,000 Sq. Ft. Metal Building
  - ±3,000 Sq. Ft. Block Building
  - ±7,000 Sq. Ft. Two story Office Building
- Zoning: IDZ-RIO4 (with grandfathered, continuing non-conforming use)
- Land Size:  $\pm 5.75$  acres //  $\pm 246,854$  sq ft
- Possible Uses:
  - Industrial Outdoor Storage
  - Transportation & Logistics Hub
  - Light Manufacturing
  - Semi Truck // Tractor Trailer Storage
  - Boat & RV Storage
  - Mixed Use Development