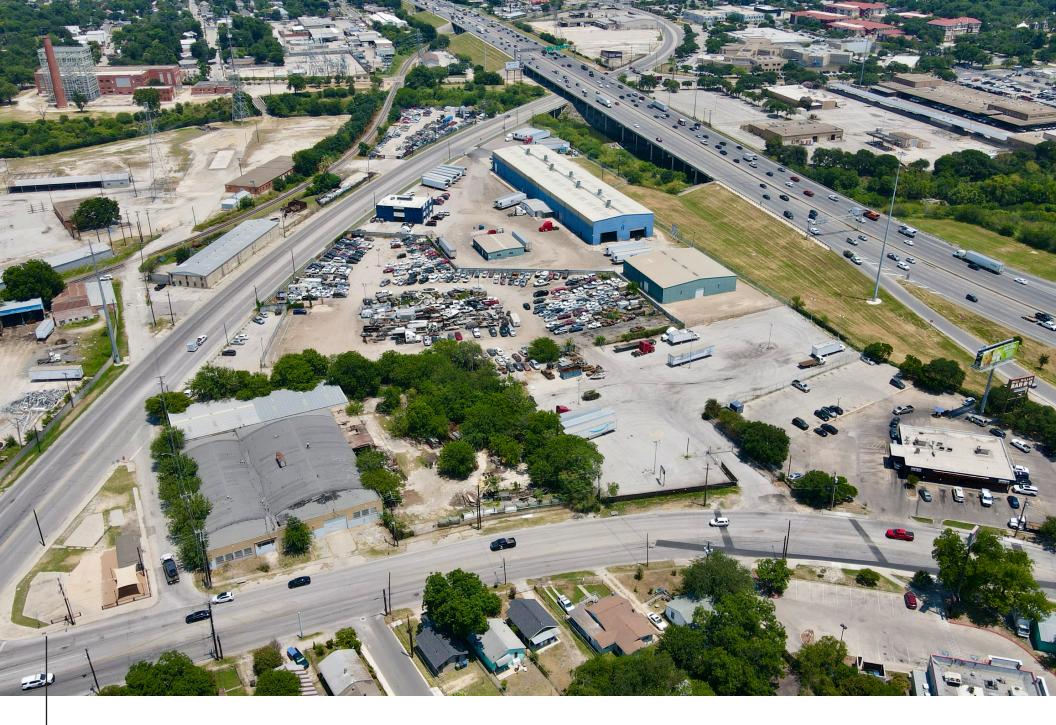

## FOR LEASE

- Great visibility
- Easy access to IH-10, IH-35 and IH-37
- · Outstanding traffic counts
- All utilities available
- Proximity to Southtown, Blue Star Arts, and Lone Star
- Buildings: Total ±61,250 Square Feet
  - ±41,250 Sq. Ft. Overhead Crane Served Metal Building
  - ±10,000 Sq. Ft. Metal Building
  - ±3,000 Sq. Ft. Block Building
  - ±7,000 Sq. Ft. Two story Office Building
- Zoning: IDZ-RIO4 (with grandfathered, continuing non-conforming use)
- Land Size:  $\pm 5.75$  acres //  $\pm 246,854$  sq ft
- Possible Uses:
  - Industrial Outdoor Storage
  - Transportation & Logistics Hub
  - Light Manufacturing
  - Semi Truck // Tractor Trailer Storage
  - Boat & RV Storage
  - Mixed Use Development