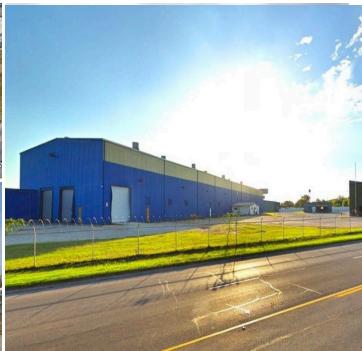

## FOR LEASE

- Great visibility
- Easy access to IH-10, IH-35 and IH-37
- · Outstanding traffic counts
- All utilities available
- Proximity to Southtown, Blue Star Arts, and Lone Star
- Buildings: Total ±61,250 Square Feet
  - ±41,250 Sq. Ft. Overhead Crane Served Metal Building
  - ±10,000 Sq. Ft. Metal Building
  - ±3,000 Sq. Ft. Block Building
  - ±7,000 Sq. Ft. Two story Office Building
- Zoning: IDZ-RIO4 (with grandfathered, continuing non-conforming use)
- Land Size:  $\pm 5.75$  acres //  $\pm 246,854$  sq ft
- Possible Uses:
  - Industrial Outdoor Storage
  - Transportation & Logistics Hub
  - Light Manufacturing
  - Semi Truck // Tractor Trailer Storage
  - Boat & RV Storage
  - Mixed Use Development