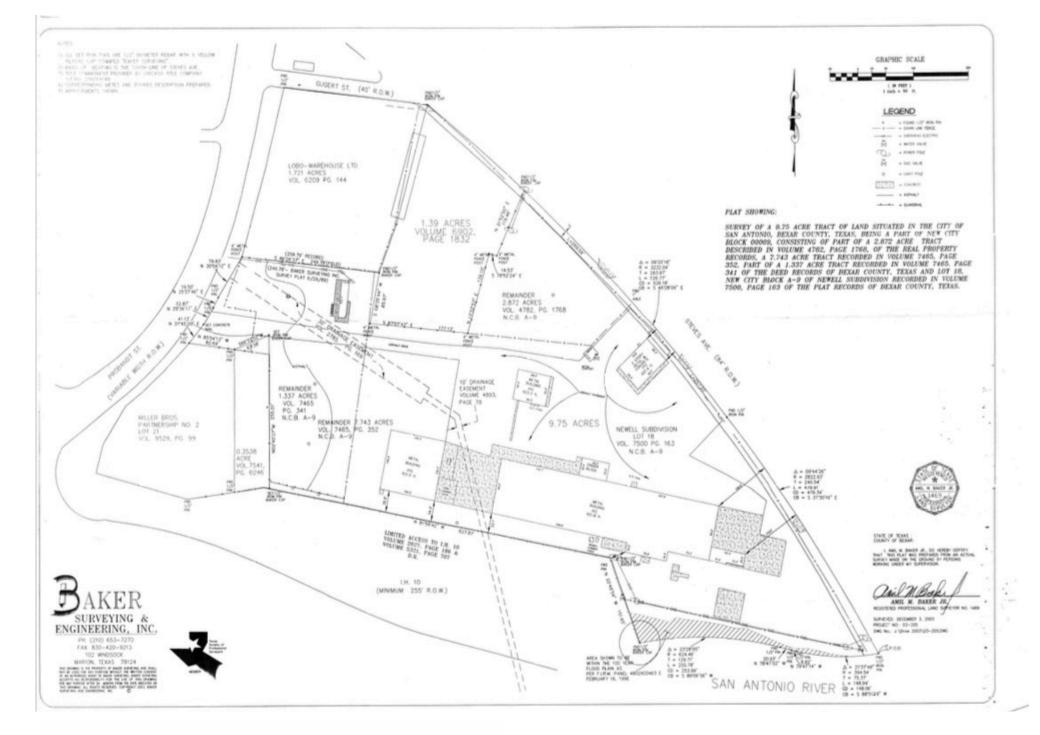

## FOR LEASE

- Great visibility
- Easy access to IH-10, IH-35 and IH-37
- · Outstanding traffic counts
- All utilities available
- Proximity to Southtown, Blue Star Arts, and Lone Star
- Buildings: Total ±61,250 Square Feet
  - ±41,250 Sq. Ft. Overhead Crane Served Metal Building
  - ±10,000 Sq. Ft. Metal Building
  - ±3,000 Sq. Ft. Block Building
  - ±7,000 Sq. Ft. Two story Office Building
- Zoning: IDZ-RIO4 (with grandfathered, continuing non-conforming use)
- Land Size:  $\pm 5.75$  acres //  $\pm 246,854$  sq ft
- Possible Uses:
  - Industrial Outdoor Storage
  - Transportation & Logistics Hub
  - Light Manufacturing
  - Semi Truck // Tractor Trailer Storage
  - Boat & RV Storage
  - Mixed Use Development