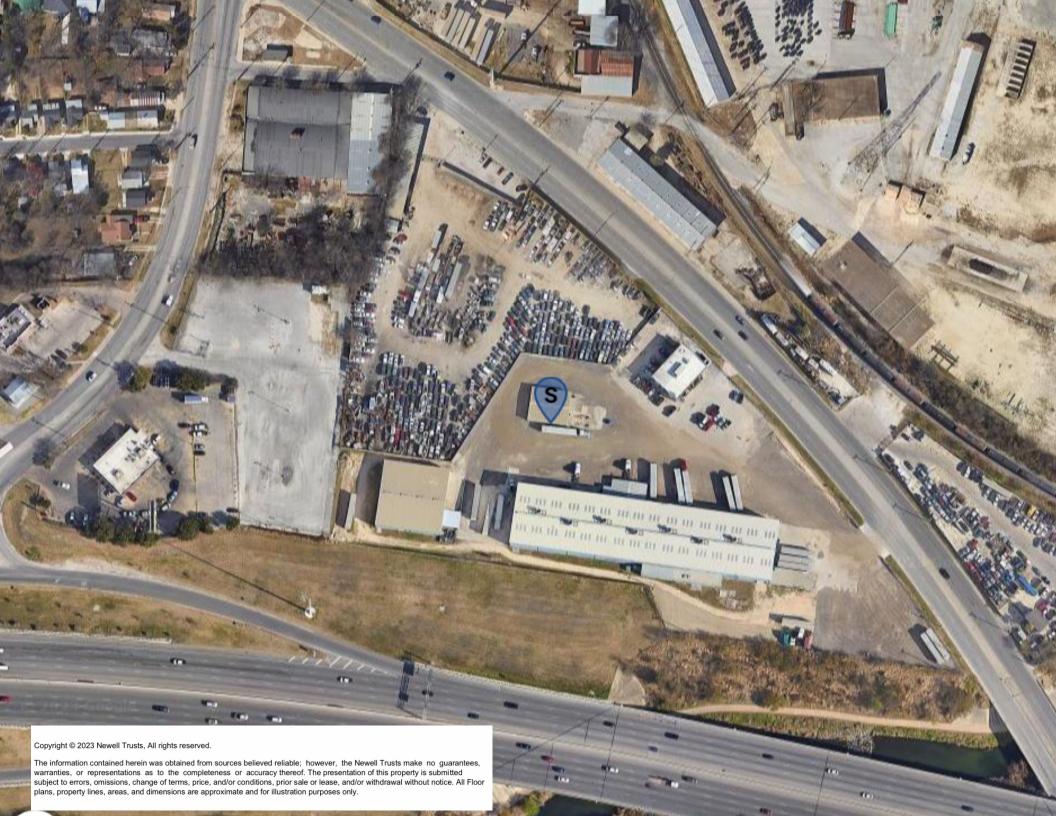

## FOR LEASE

- Great visibility
- Easy access to IH-10, IH-35 and IH-37
- · Outstanding traffic counts
- All utilities available
- Proximity to Southtown, Blue Star Arts, and Lone Star
- Buildings: Total ±61,250 Square Feet
  - ±41,250 Sq. Ft. Overhead Crane Served Metal Building
  - ±10,000 Sq. Ft. Metal Building
  - ±3,000 Sq. Ft. Block Building
  - ±7,000 Sq. Ft. Two story Office Building
- Zoning: IDZ-RIO4 (with grandfathered, continuing non-conforming use)
- Land Size:  $\pm 5.75$  acres //  $\pm 246,854$  sq ft
- Possible Uses:
  - Industrial Outdoor Storage
  - Transportation & Logistics Hub
  - Light Manufacturing
  - Semi Truck // Tractor Trailer Storage
  - Boat & RV Storage
  - Mixed Use Development

\*\*Price Available Upon Request\*\*

Portion of Property owned by the SNS Property Trust FBO Gilbert Robert Triesch, III, the SNS Property Trust FBO Justin Newell Triesch, and the Winifred Newell Irrevocable John R. Newell Family Trust