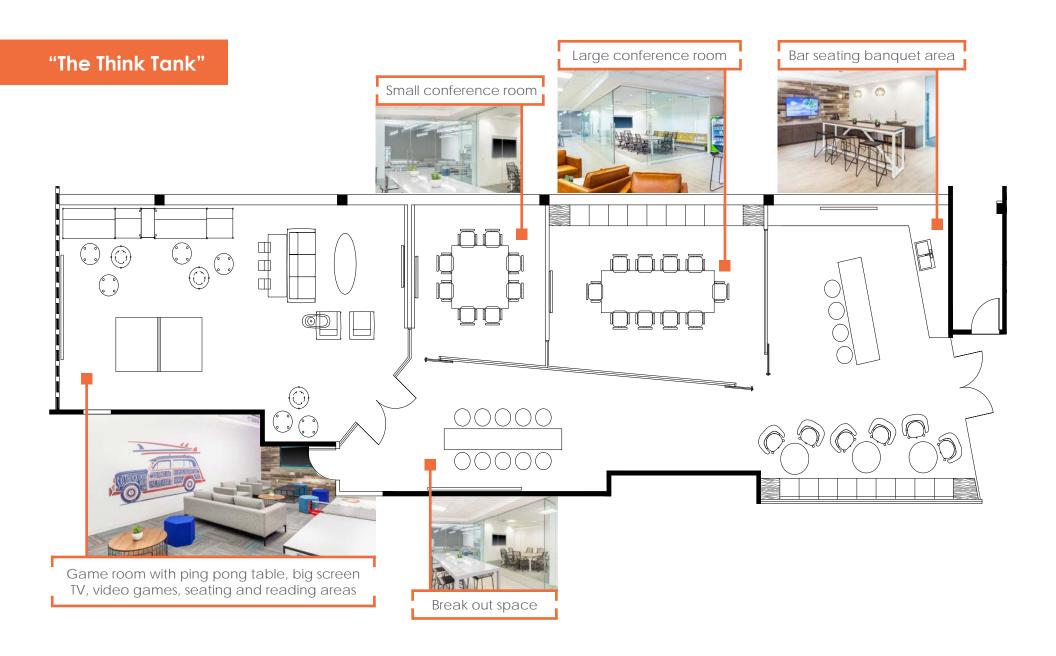

# **PROPERTY HIGHLIGHTS**



Glass roll up doors Indoor/outdoor experience



13'6 ff ceiling heights
Volume for creative
work environment



Premiere location
Adjacent to
405 and 110 freeways



Event space equipped with kegerator Because it's 5 o'clock somewhere



Food trucks
Making lunch a lot
more interesting



**Bike racks**Why drive when you can ride?



Shared conference center
"The Think Tank"



Outdoor patio with lounge seating Catch some rays while you work



Game room
Healthy competition
and fun stress relief



Vending machines It's all about convenience



## **SHARED CONFERENCE CENTER**



# INTERIOR PHOTOS















### SUITE 250 - HYPOTHETICAL FLOOR PLAN

10,322 - 32,090 RSF



# **SUITE 250 - HYPOTHETICAL RENDERINGS**







### **Steve Solomon**

Senior Executive Vice President License No. 00956150 +1 310 321 1880 steve.solomon@colliers.com

### Kristen Bowman

First Vice President License No. 01951586 +1 310 321 1819 kristen.bowman@colliers.com



Accelerating success.

This document/email has been prepared by Colliers for advertising and general information only. Colliers makes no guarantees, representations or warranties of any kind, expressed or implied, regarding the information including, but not limited to, warranties of content, accuracy and reliability. Any interested party should undertake their own inquiries as to the accuracy of the information. Collie