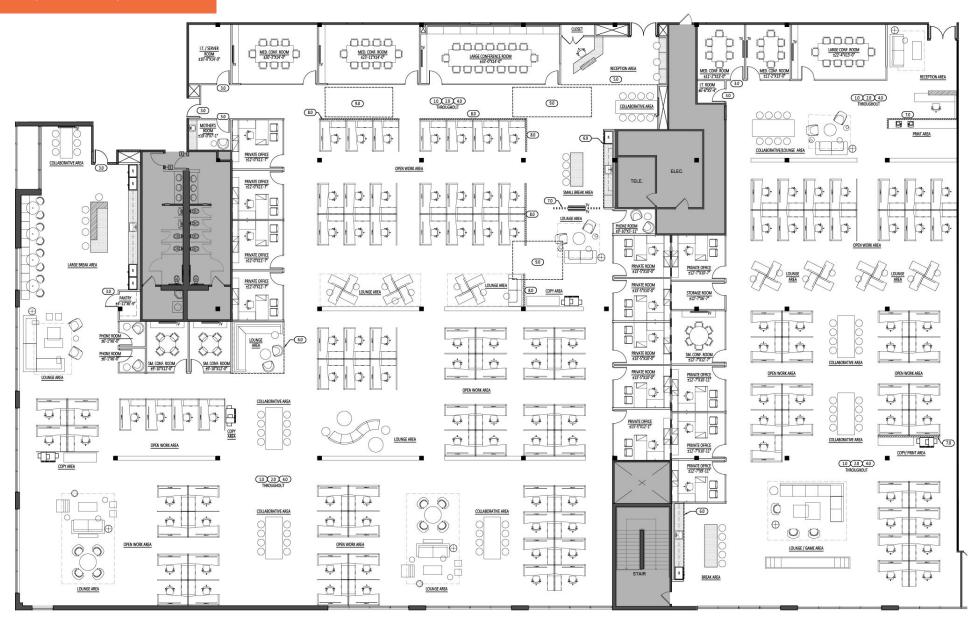

# **PROPERTY HIGHLIGHTS**



Glass roll up doors Indoor/outdoor experience



13'6 ff ceiling heights
Volume for creative
work environment



Premiere location
Adjacent to
405 and 110 freeways



Event space equipped with kegerator Because it's 5 o'clock somewhere



Food trucks
Making lunch a lot
more interesting



**Bike racks**Why drive when you can ride?



Shared conference center
"The Think Tank"



Outdoor patio with lounge seating Catch some rays while you work



Game room
Healthy competition
and fun stress relief



Vending machines It's all about convenience



## **SHARED CONFERENCE CENTER**



# INTERIOR PHOTOS















### SUITE 250 - HYPOTHETICAL FLOOR PLAN

10,322 - 32,090 RSF



# **SUITE 250 - HYPOTHETICAL RENDERINGS**







### **Steve Solomon**

Senior Executive Vice President License No. 00956150 +1 310 321 1880 steve.solomon@colliers.com

### Kristen Bowman

First Vice President License No. 01951586 +1 310 321 1819 kristen.bowman@colliers.com



Accelerating success.

This document/email has been prepared by Colliers for advertising and general information only. Colliers makes no guarantees, representations or warranties of any kind, expressed or implied, regarding the information including, but not limited to, warranties of content, accuracy and reliability. Any interested party should undertake their own inquiries as to the accuracy of the information. Colliers excludes unequivocally all inferred or implied terms, conditions and warranties arising out of