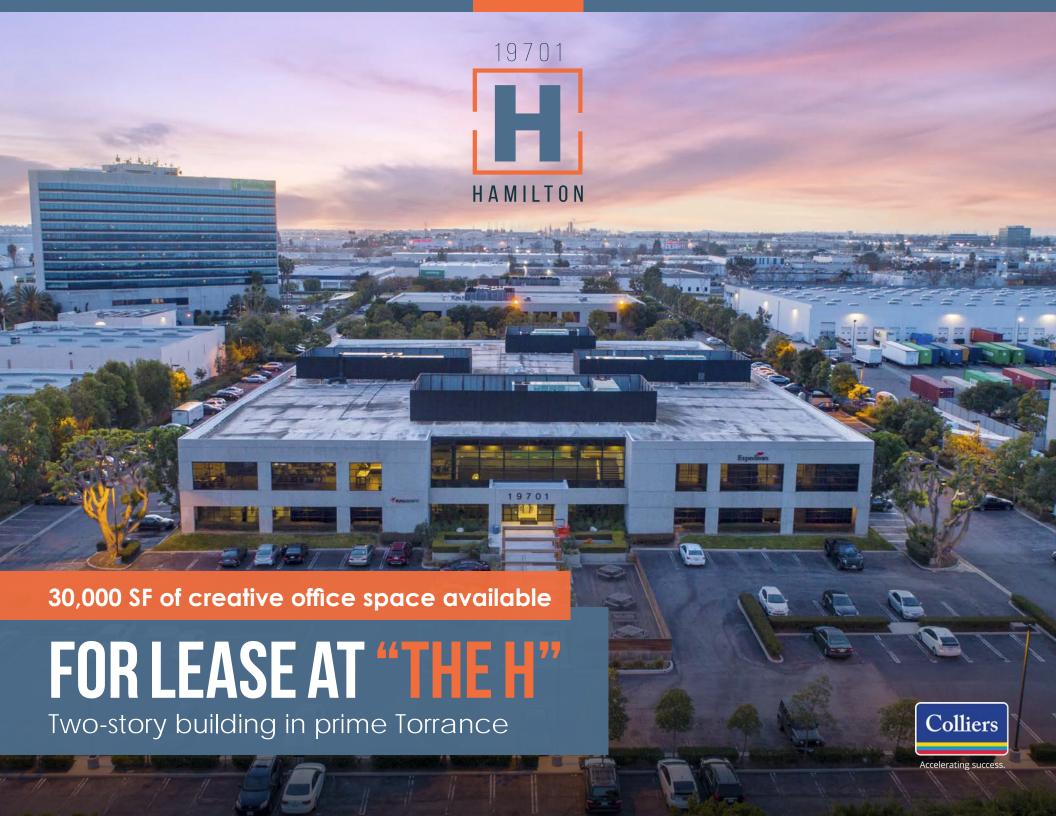

# **PROPERTY HIGHLIGHTS**

Glass roll up doors Indoor/outdoor experience

13'6 ff ceiling heights
Volume for creative
work environment

Premiere location
Adjacent to
405 and 110 freeways

Event space equipped with kegerator Because it's 5 o'clock somewhere

Food trucks
Making lunch a lot
more interesting

**Bike racks**Why drive when you can ride?

Shared conference center
"The Think Tank"

Outdoor patio with lounge seating Catch some rays while you work

Game room
Healthy competition
and fun stress relief

Vending machines It's all about convenience