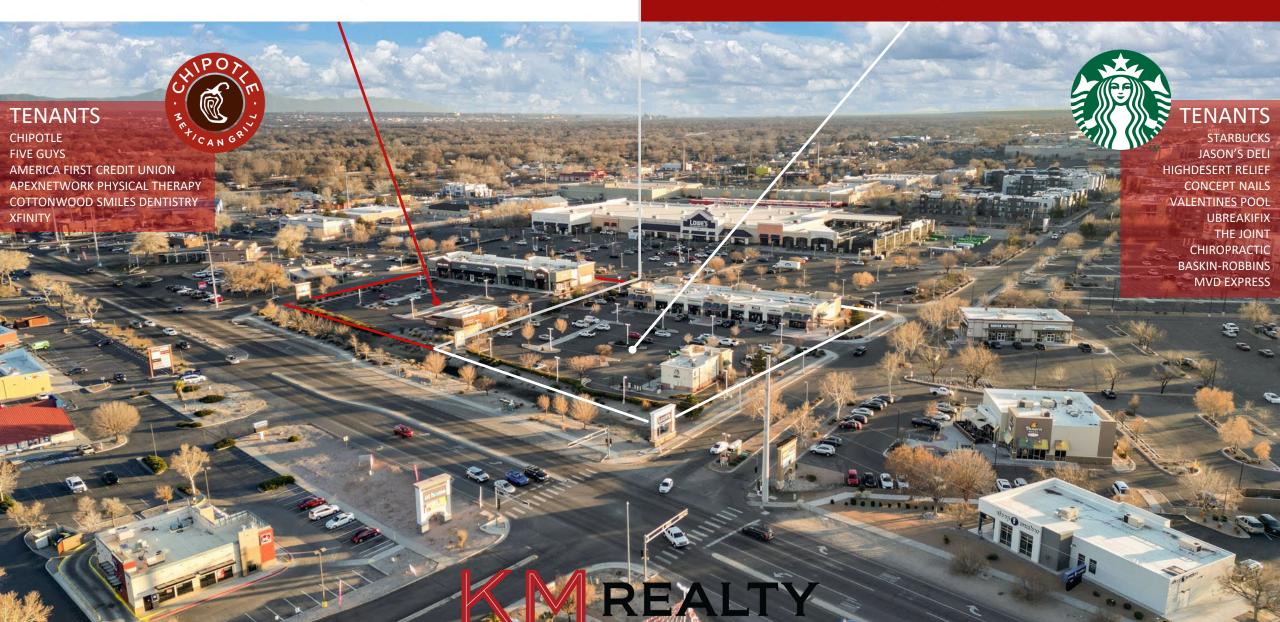

## **PROJECT 528**

3400 NM HWY 528, ALBUQUERQUE

# SHOPPES AT ALAMEDA

3410 NM HWY 528, ALBUQUERQUE