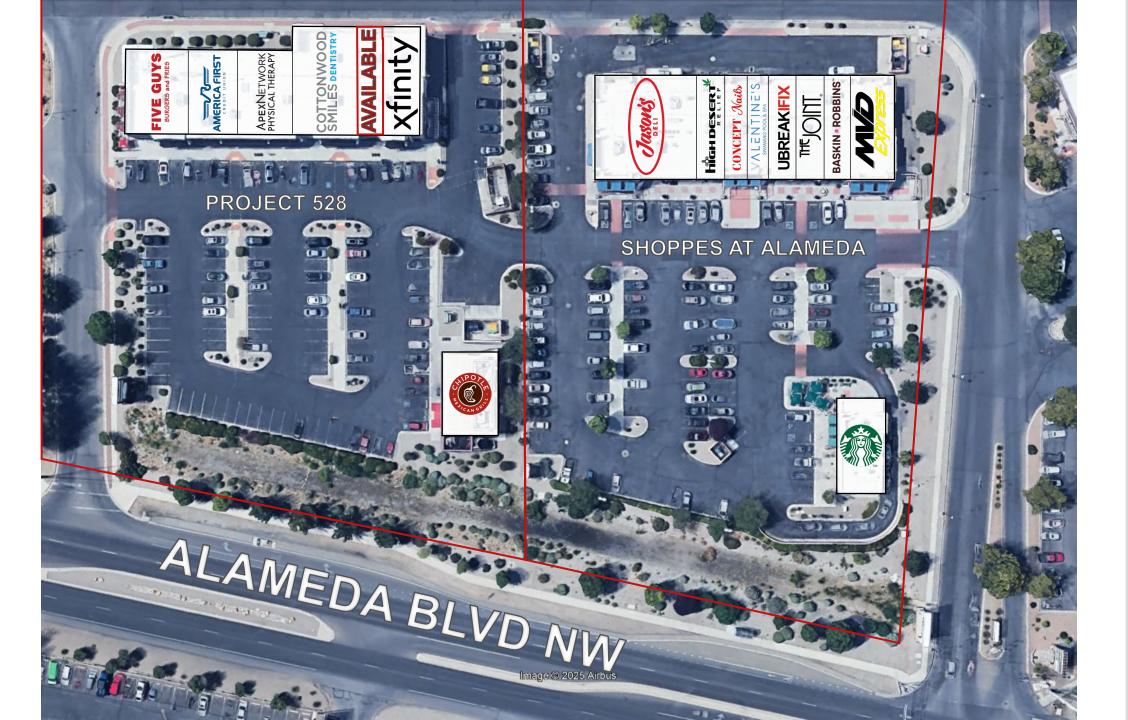

# SITE PLANS

## **PROJECT 528**

3400 NM HWY 528, ALBUQUERQUE

# SHOPPES AT ALAMEDA

3410 NM HWY 528, ALBUQUERQUE