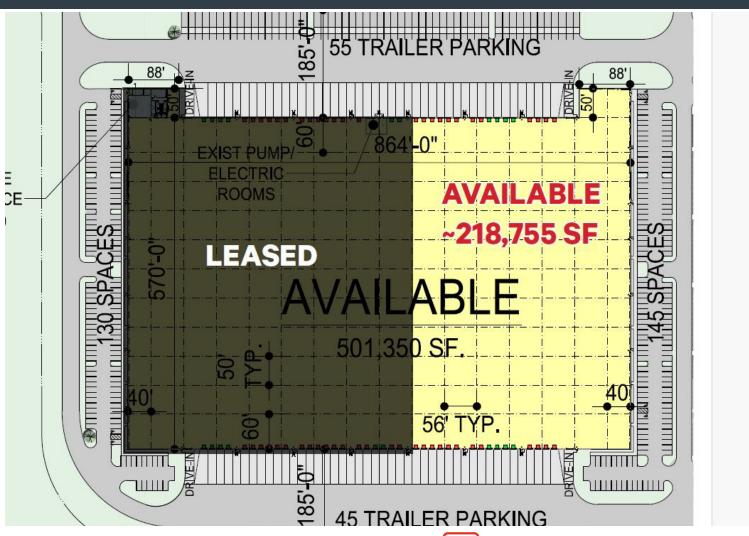

### ~218,755 SF Available - Expandable up to 1 Million SF

501,350

**Total SF** 

Clear Height

2023

Year Built

**Pursuing LEED Certification** Tax Abatement Benefits Available **Spec Office** 

Managed By:

#### **BUILDING HIGHLIGHTS**

- 501,350 SF with office
- ~218,755 SF Available
- 570' deep X 864' wide
- 40' clear height
- Approximate 56' x 50' bay spacing, 60' speed bay at dock, end wall bays 40'x50' (31,920 SF full bay)
- 32 docks available
  - 8 with levelers and seals
- 2 drive-in doors
- M-1 and M-2 Zoning per Fairfield TWP
- 145 vehicle/car parking spaces
- 47 truck/trailer parking spaces
- Floor 8" unreinforced slab
- **Pursuing LEED Certification**