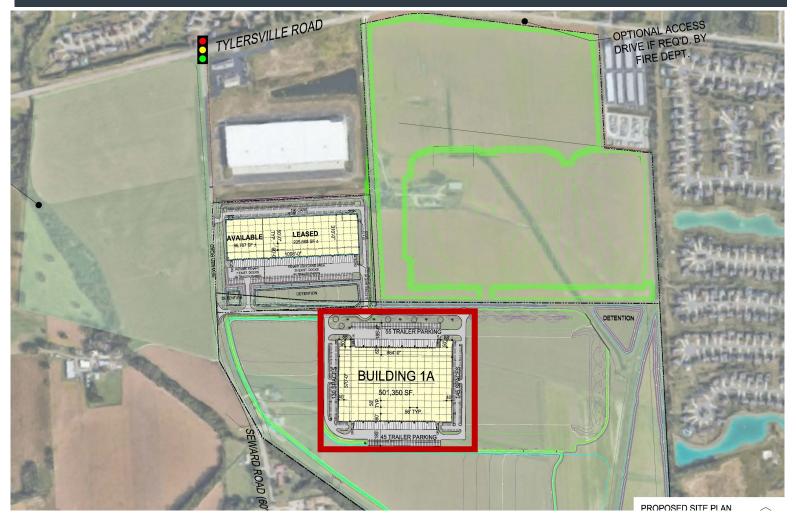

### ~218,755 SF Available - Expandable up to 1 Million SF

501,350

**Total SF** 

Clear Height

2023

Year Built

**Pursuing LEED Certification** Tax Abatement Benefits Available **Spec Office** 

Managed By:

#### **BUILDING HIGHLIGHTS**

- 501,350 SF with office
- ~218,755 SF Available
- 570' deep X 864' wide
- 40' clear height
- Approximate 56' x 50' bay spacing, 60' speed bay at dock, end wall bays 40'x50' (31,920 SF full bay)
- 32 docks available
  - 8 with levelers and seals
- 2 drive-in doors
- M-1 and M-2 Zoning per Fairfield TWP
- 145 vehicle/car parking spaces
- 47 truck/trailer parking spaces
- Floor 8" unreinforced slab
- **Pursuing LEED Certification**

## **CLARION PARTNERS**

Fairfield Logistics North Building 1A

Fairfield Logistics North is a master planned logistics campus strategically located in Fairfield Township, offering easy access to interstate highways I-275, I-75 and I-74.