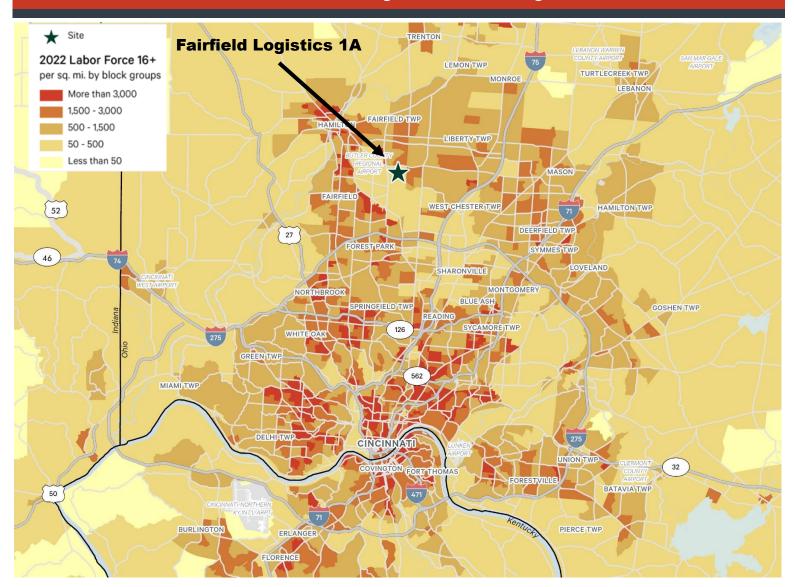

Located in the heart of Cincinnati's largest industrial submarket (79.4 million SF), the park's location allows companies to draw from high quality, competitively priced labor pools from the surrounding municipalities in addition to a number of amenities.