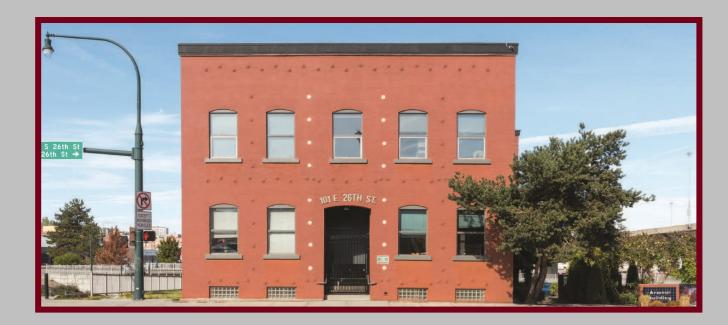

Centrally located in downtown Tacoma, near the waterfront marina, the Port of Tacoma and the downtown business district, this lovely building has been well maintained by its longstanding owner. There are office suites on the lower and main floor, while the upper floor boasts a huge penthouse type office suite. Ideal for a corporate location with the adjoining parking lot dedicated to this building. A gracious front entrance leads into a foyer and multiple suites. There is also a private entrance from the parking lot into the main floor of the building. Light, bright, and well-appointed, the Armour building will be comfortable in the warm summers and the long winter days. This is also a building that would lend itself well to a multi-family conversion for ensuite apartments.