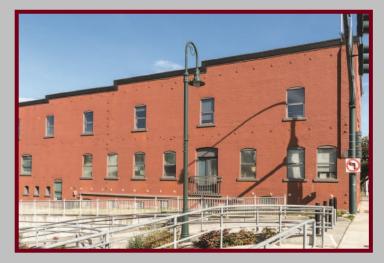

Centrally located in downtown Tacoma, near the waterfront marina, the Port of Tacoma and the downtown business district, this lovely building has been well maintained by its longstanding owner. There are office suites on the lower and main floor, while the upper floor boasts a huge penthouse type office suite. Ideal for a corporate location with the adjoining parking lot dedicated to this building. A gracious front entrance leads into a foyer and multiple suites. There is also a private entrance from the parking lot into the main floor of the building. Light, bright, and well-appointed, the Armour building will be comfortable in the warm summers and the long winter days. This is also a building that would lend itself well to a multi-family conversion for ensuite apartments.