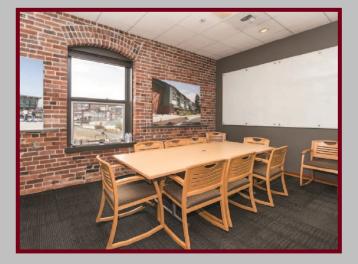

Centrally located in downtown Tacoma, near the waterfront marina, the Port of Tacoma and the downtown business district, this lovely building has been well maintained by its longstanding owner. There are office suites on the lower and main floor, while the upper floor boasts a huge penthouse type office suite. Ideal for a corporate location with the adjoining parking lot dedicated to this building. A gracious front entrance leads into a foyer and multiple suites. There is also a private entrance from the parking lot into the main floor of the building. Light, bright, and well-appointed, the Armour building will be comfortable in the warm summers and the long winter days. This is also a building that would lend itself well to a multi-family conversion for ensuite apartments.