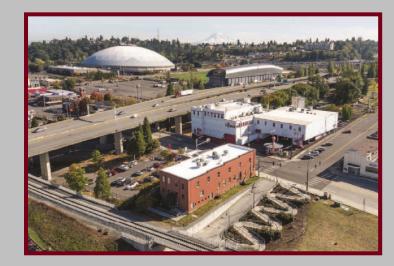

Centrally located in downtown Tacoma, near the waterfront marina, the Port of Tacoma and the downtown business district, this lovely building has been well maintained by its longstanding owner. There are office suites on the lower and main floor, while the upper floor boasts a huge penthouse type office suite. Ideal for a corporate location with the adjoining parking lot dedicated to this building. A gracious front entrance leads into a foyer and multiple suites. There is also a private entrance from the parking lot into the main floor of the building. Light, bright, and well-appointed, the Armour building will be comfortable in the warm summers and the long winter days. This is also a building that would lend itself well to a multi-family conversion for ensuite apartments.