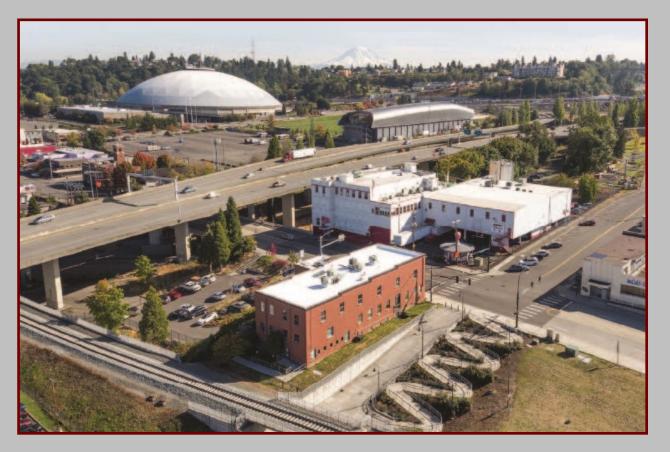

Centrally located in downtown Tacoma, near the waterfront marina, the Port of Tacoma and the downtown business district, this lovely building has been well maintained by its longstanding owner. There are office suites on the lower and main floor, while the upper floor boasts a huge penthouse type office suite. Ideal for a corporate location with the adjoining parking lot dedicated to this building. A gracious front entrance leads into a foyer and multiple suites. There is also a private entrance from the parking lot into the main floor of the building. Light, bright, and well-appointed, the Armour building will be comfortable in the warm summers and the long winter days. This is also a building that would lend itself well to a multi-family conversion for ensuite apartments.