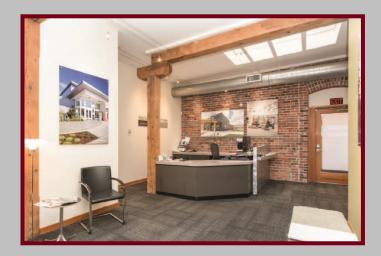

Centrally located in downtown Tacoma, near the waterfront marina, the Port of Tacoma and the downtown business district, this lovely building has been well maintained by its longstanding owner. There are office suites on the lower and main floor, while the upper floor boasts a huge penthouse type office suite. Ideal for a corporate location with the adjoining parking lot dedicated to this building. A gracious front entrance leads into a foyer and multiple suites. There is also a private entrance from the parking lot into the main floor of the building. Light, bright, and well-appointed, the Armour building will be comfortable in the warm summers and the long winter days. This is also a building that would lend itself well to a multi-family conversion for ensuite apartments.