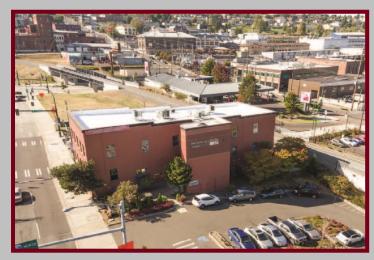

Centrally located in downtown Tacoma, near the waterfront marina, the Port of Tacoma and the downtown business district, this lovely building has been well maintained by its longstanding owner. There are office suites on the lower and main floor, while the upper floor boasts a huge penthouse type office suite. Ideal for a corporate location with the adjoining parking lot dedicated to this building. A gracious front entrance leads into a foyer and multiple suites. There is also a private entrance from the parking lot into the main floor of the building. Light, bright, and well-appointed, the Armour building will be comfortable in the warm summers and the long winter days. This is also a building that would lend itself well to a multi-family conversion for ensuite apartments.