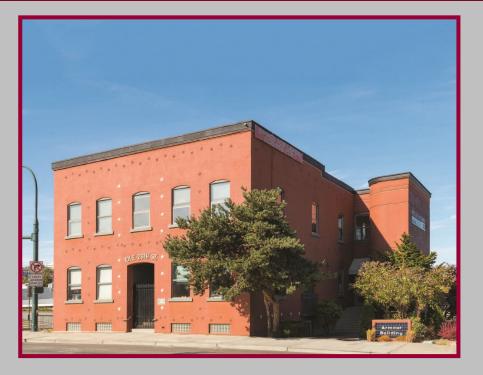

Centrally located in downtown Tacoma, near the waterfront marina, the Port of Tacoma and the downtown business district, this lovely building has been well maintained by its longstanding owner. There are office suites on the lower and main floor, while the upper floor boasts a huge penthouse type office suite. Ideal for a corporate location with the adjoining parking lot dedicated to this building. A gracious front entrance leads into a foyer and multiple suites. There is also a private entrance from the parking lot into the main floor of the building. Light, bright, and well-appointed, the Armour building will be comfortable in the warm summers and the long winter days. This is also a building that would lend itself well to a multi-family conversion for ensuite apartments.