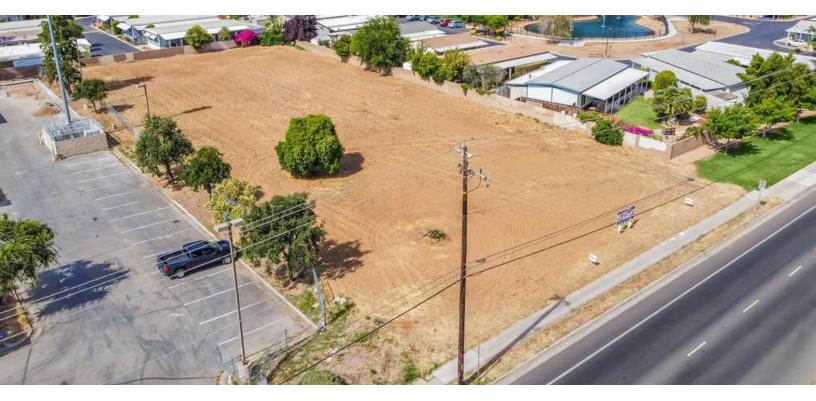

#### PROPERTY DESCRIPTION

±0.956 Acre (±41,648 sf) Highway Commercial Development land located off Exit Ashlan Ave just off of State Route CA 99, Highly visible corner location with easy nearby Highway Exit and Entrance with long frontage on Ashlan Ave. This property carries an average daily traffic count of over 54,470 cars per day. The City of Fresno made a significant investment in new road infrastructure in the area and has been supportive of a variety of commercial and high density multifamily developments in the proximity. FFD confirmed via code 402 that the ingress and egress is sufficient for one access point. The property has quick access to CA-99, which allows for convenient access to all the major Cities in the area absorbing from Madera, Chowchilla, Merced, Selma and more. The zoning is very flexible and allows for a variety of commercial uses.

#### **PROPERTY HIGHLIGHTS**

- ±0.956 Acres: Commercial & High Density Residential
- High Identity Location | Shovel Ready
- Prime Land w/ Nearby CA-99 & HWY 41 Access
- Easy Access to Upgraded HWY 99 Off/On Ramps
- Optimal Visibility w/ 148,089 Cars Per Day
- Unmatched Level of Consumer Traffic & High Volume Exposure
- Situated Near Many Existing & Planned Developments
- North & South Bound Traffic Generators Near CA 99
- Ideal for Fast Food, Fuel Station, Hotel, Super Market, & More!
- Close to Transit and Public Transportation