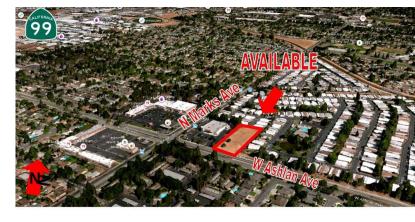

#### **LOCATION DESCRIPTION**

Located off the corner of W Ashlan Ave and N Marks Ave in Fresno, CA. Location is 1 intersection east of the CA-99, surrounded by a large housing tracts and commercial developments. Property benefits directly from CA-99 and Hwy 41 traffic to pass in front of this property on all sides, in addition to a signalized corner. Easy north/south CA-99 access & will benefit from this large, expanding commercial market. This parcel is located 2 blocks from CA-99 servicing the Madera, Chowchilla, Hanford, Visalia, Tulare markets.