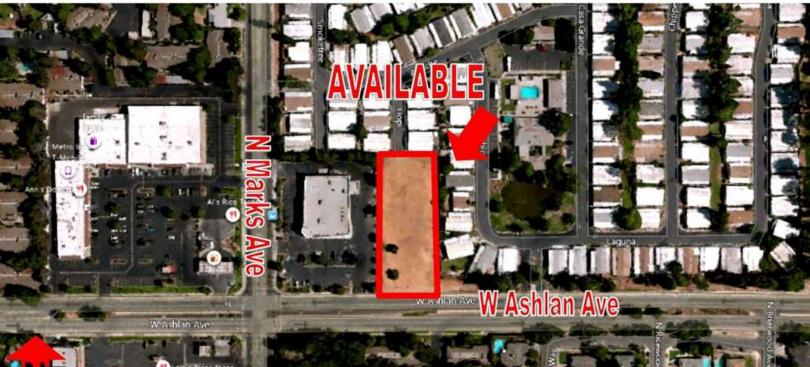

#### PROPERTY DESCRIPTION

±0.956 Acre (±41,648 sf) Highway Commercial Development land located off Exit Ashlan Ave just off of State Route CA 99, Highly visible corner location with easy nearby Highway Exit and Entrance with long frontage on Ashlan Ave. This property carries an average daily traffic count of over 54,470 cars per day. The City of Fresno made a significant investment in new road infrastructure in the area and has been supportive of a variety of commercial and high density multifamily developments in the proximity. FFD confirmed via code 402 that the ingress and egress is sufficient for one access point. The property has quick access to CA-99, which allows for convenient access to all the major Cities in the area absorbing from Madera, Chowchilla, Merced, Selma and more. The zoning is very flexible and allows for a variety of commercial uses.

#### **LOCATION DESCRIPTION**

Located off the corner of W Ashlan Ave and N Marks Ave in Fresno, CA. Location is 1 intersection east of the CA-99, surrounded by a large housing tracts and commercial developments. Property benefits directly from CA-99 and Hwy 41 traffic to pass in front of this property on all sides, in addition to a signalized corner. Easy north/south CA-99 access & will benefit from this large, expanding commercial market. This parcel is located 2 blocks from CA-99 servicing the Madera, Chowchilla, Hanford, Visalia, Tulare markets.