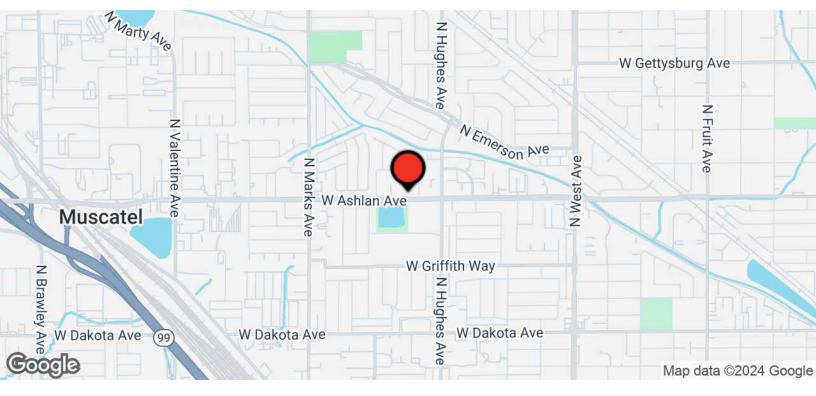

#### **LOCATION DESCRIPTION**

Located off the corner of W Ashlan Ave and N Marks Ave in Fresno, CA. Location is 1 intersection east of the CA-99, surrounded by a large housing tracts and commercial developments. Property benefits directly from CA-99 and Hwy 41 traffic to pass in front of this property on all sides, in addition to a signalized corner. Easy north/south CA-99 access & will benefit from this large, expanding commercial market. This parcel is located 2 blocks from CA-99 servicing the Madera, Chowchilla, Hanford, Visalia, Tulare markets.