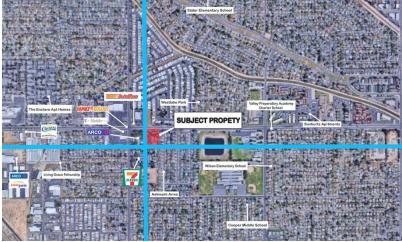

#### **LOCATION DESCRIPTION**

Located off the corner of W Ashlan Ave and N Marks Ave in Fresno, CA. Location is 1 intersection east of the CA-99, surrounded by a large housing tracts and commercial developments. Property benefits directly from CA-99 and Hwy 41 traffic to pass in front of this property on all sides, in addition to a signalized corner. Easy north/south CA-99 access & will benefit from this large, expanding commercial market. This parcel is located 2 blocks from CA-99 servicing the Madera, Chowchilla, Hanford, Visalia, Tulare markets.