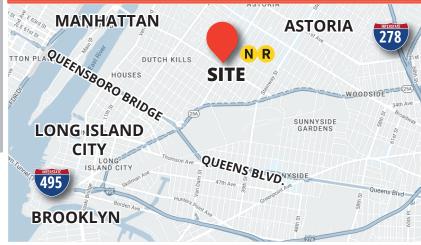

#### **ACCESS:**

- DIRECT ACCESS TO: N R
- MINUTES TO MANHATTAN!
- JOIN MCDONALD'S /FOODTOWN / **DOLLAR GENERAL AND SOTTO LA LUNA!**