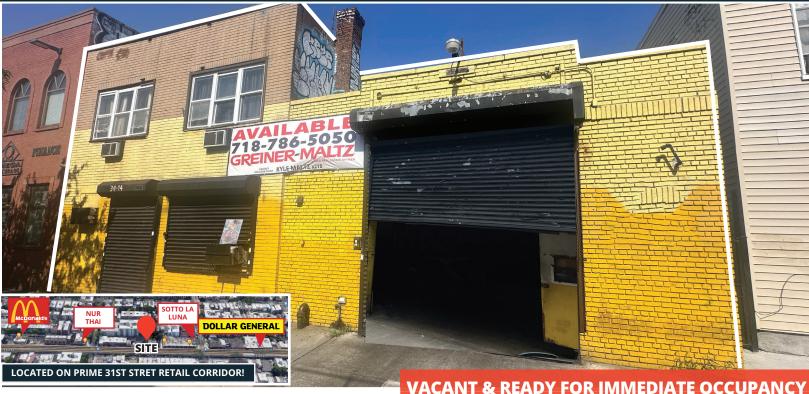

# THE PERFECT CONTRACTOR H.Q! - WAREHOUSE + OFFICES **LOCATED ON 31ST STREET RETAIL CORRIDOR**

34-14 31ST STREET | ASTORIA, NY 11106

## **PROPERTY FEATURES:**

- PERFECT FOR USER/INVESTOR
- WORK IN GROUND FLOOR WAREHOUSE WITH ATTACHED OFFICES/SHOWROOM
- 14' CFILINGS
- **CERTIFICATE OF OCCUPANCY FOR COMMERCIAL USE**
- 31ST STREET RETAIL EXPOSURE
- GOOD FOR CONTRACTOR / MEDICAL / LAUNDRY / COMMERCIAL KITCHEN AND MORE!

## VACANT & READY FOR IMMEDIATE OCCUPANCY **MINUTES TO MANHATTAN!**

#### **ACCESS:**

- DIRECT ACCESS TO: N R
- MINUTES TO MANHATTAN!
- JOIN MCDONALD'S /FOODTOWN / **DOLLAR GENERAL AND SOTTO LA LUNA!**