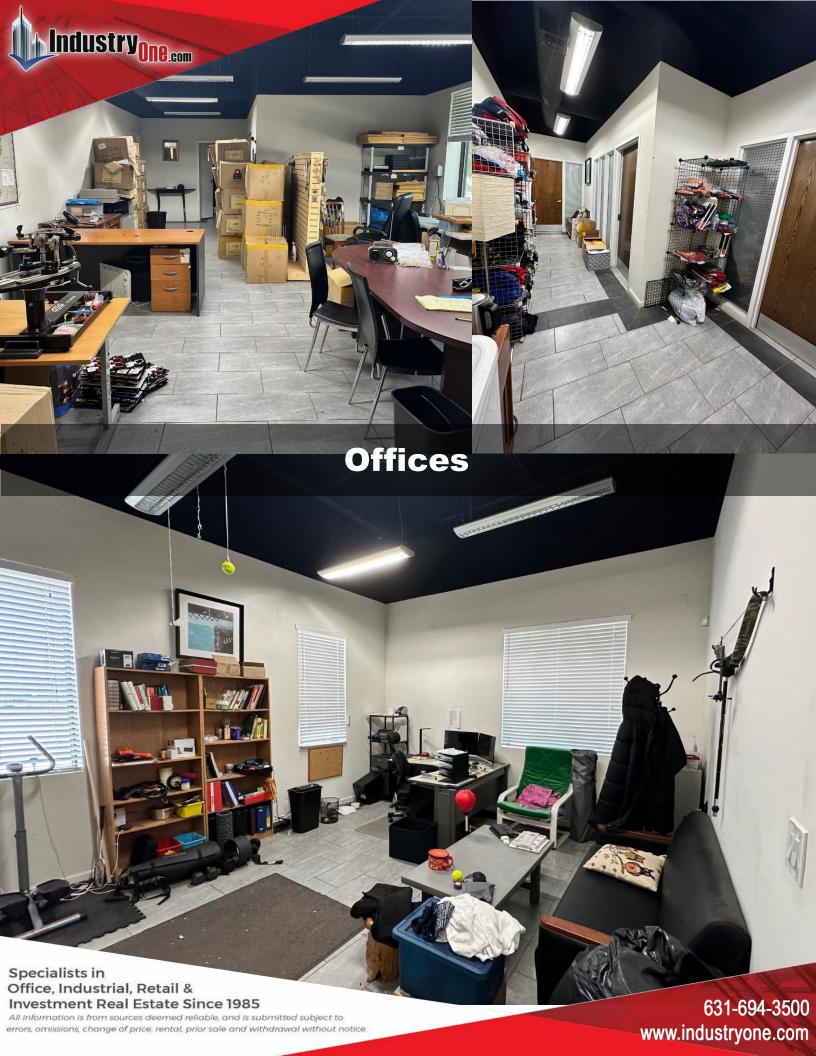

**Property Description** 

- +/- 12,000sf Industrial Building plus 1,729sf Expansion Bldg. with Office | Restroom **|Kitchen**
- .62 Acre Site
- +/- 14' Clear
- +/- 30% Office Space
- Office Space is divided with a Separate Entrance, allowing for an 800sf Office Rental
- +/- 20 Car Parking
- Fenced-in Yard backs up to LIRR
- 1 Drive-in Door
- 1 Loading Dock
- Gas Heat
- 400 Amps
- Fully Sprinklered
- HVAC
- Roof 2015
- New Coating Applied 2021
- Close to all Major Highways