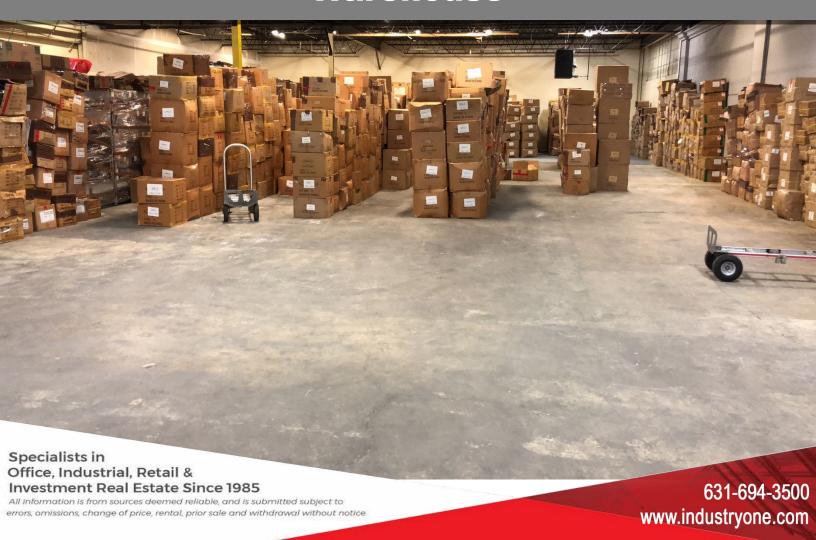

dg. with Office | Restroom **|Kitchen**
- .62 Acre Site
- +/- 14' Clear
- +/- 30% Office Space
- Office Space is divided with a Separate Entrance, allowing for an 800sf Office Rental
- +/- 20 Car Parking
- Fenced-in Yard backs up to LIRR
- 1 Drive-in Door
- 1 Loading Dock
- Gas Heat
- 400 Amps
- Fully Sprinklered
- HVAC
- Roof 2015
- New Coating Applied 2021
- Close to all Major Highways

Specialists in

Office, Industrial, Retail &

Investment Real Estate Since 1985

MARIO ASARO V SIOR



PRESIDENT/ BROKER

Cell: 631.553.7329

Office: 631.694.3500 Ext 301

masaro@industryone.com

Industry One Realty Corp 150 Broadhollow Rd Suite 315 Melville, NY 11747

## **Current Expenses:**

For More Information Contact Exclusive Broker:

2023 Taxes: \$47,571.

Sale Price: \$2,980,000



## Warehouse