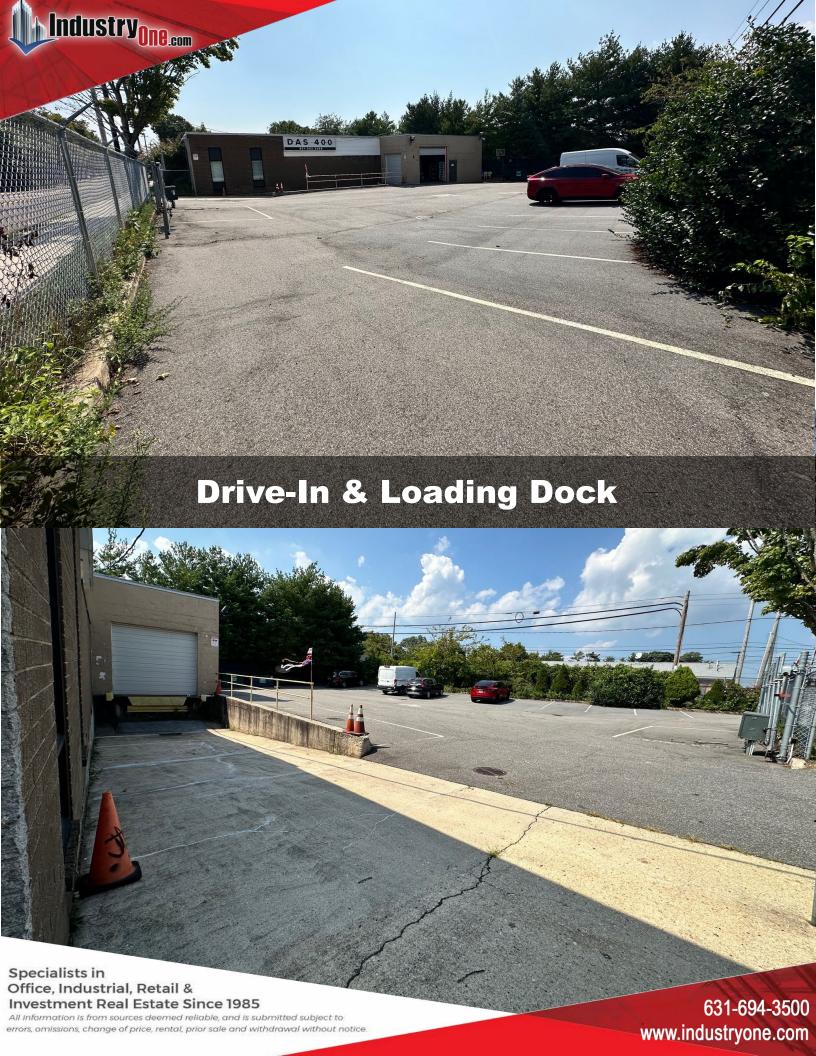

**Property Description** 

- +/- 12,000sf Industrial Building plus 1,729sf Expansion Bldg. with Office | Restroom **|Kitchen**
- .62 Acre Site
- +/- 14' Clear
- +/- 30% Office Space
- Office Space is divided with a Separate Entrance, allowing for an 800sf Office Rental
- +/- 20 Car Parking
- Fenced-in Yard backs up to LIRR
- 1 Drive-in Door
- 1 Loading Dock
- Gas Heat
- 400 Amps
- Fully Sprinklered
- HVAC
- Roof 2015
- New Coating Applied 2021
- Close to all Major Highways