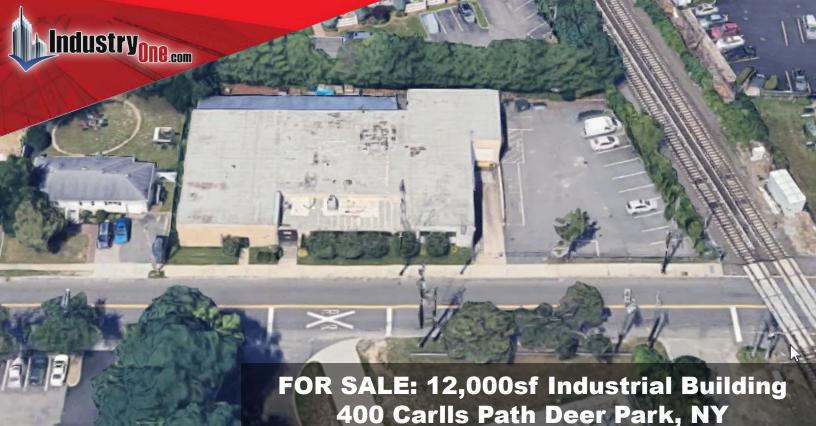

**Property Description** 

- +/- 12,000sf Industrial Building plus 1,729sf Expansion Bldg. with Office | Restroom **|Kitchen**
- .62 Acre Site
- +/- 14' Clear
- +/- 30% Office Space
- Office Space is divided with a Separate Entrance, allowing for an 800sf Office Rental
- +/- 20 Car Parking
- Fenced-in Yard backs up to LIRR
- 1 Drive-in Door
- 1 Loading Dock
- Gas Heat
- 400 Amps
- Fully Sprinklered
- HVAC
- Roof 2015
- New Coating Applied 2021
- Close to all Major Highways