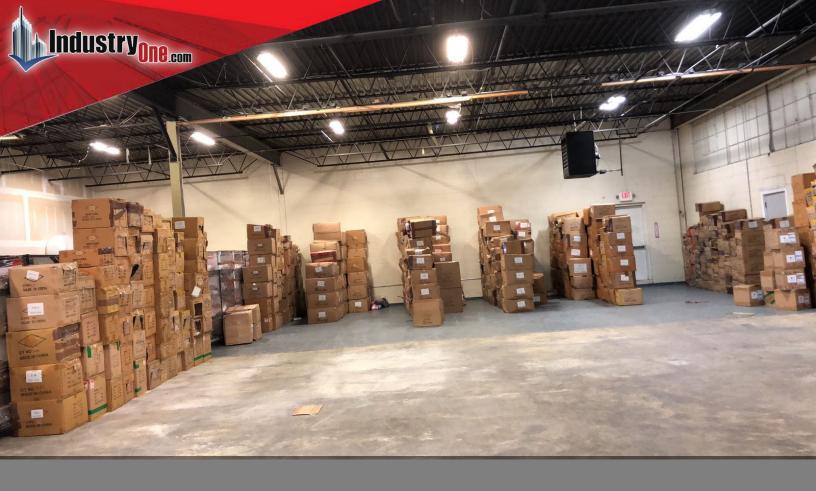

9sf Expansion Bldg. with Office | Restroom **|Kitchen**
- .62 Acre Site
- +/- 14' Clear
- +/- 30% Office Space
- Office Space is divided with a Separate Entrance, allowing for an 800sf Office Rental
- +/- 20 Car Parking
- Fenced-in Yard backs up to LIRR
- 1 Drive-in Door
- 1 Loading Dock
- Gas Heat
- 400 Amps
- Fully Sprinklered
- HVAC
- Roof 2015
- New Coating Applied 2021
- Close to all Major Highways

Specialists in

Office, Industrial, Retail &

Investment Real Estate Since 1985

MARIO ASARO V SIOR



PRESIDENT/ BROKER

Cell: 631.553.7329

Office: 631.694.3500 Ext 301

masaro@industryone.com

Industry One Realty Corp 150 Broadhollow Rd Suite 315 Melville, NY 11747

## **Current Expenses:**

For More Information Contact Exclusive Broker:

2023 Taxes: \$47,571.

Sale Price: \$2,980,000



## Warehouse