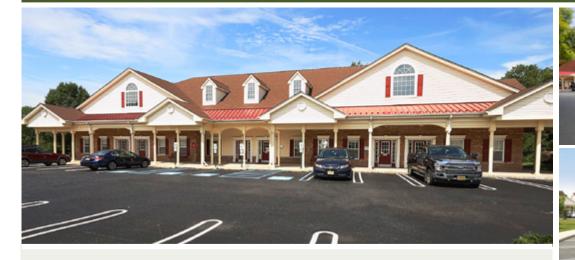

3322 Route 22 West | Branchburg | Somerset County | New Jersey

Branchburg Commons is a sprawling fifteen building medical and professional office complex located on heavily traveled Route 22 West in Branchburg Township.

Nestled within 19 acres of professionally landscaped and managed grounds, Branchburg Commons medical and professional office complex provides 116,526 sf (+/-) of space.

Situated in Somerset County the complex is also readily accessible from Routes 28, 31, 202 and 206, and Interstates 78 and 287, making Branchburg Commons an ideal place for your growing business.