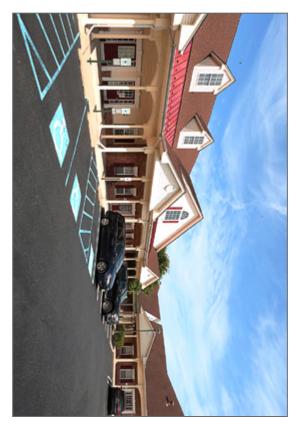

3322 Route 22 West | Branchburg | Somerset County | New Jersey

Branchburg Commons is a sprawling fifteen building medical and professional office complex located on heavily traveled Route 22 West in Branchburg Township.

Nestled within 19 acres of professionally landscaped and managed grounds, Branchburg Commons medical and professional office complex provides 116,526 sf (+/-) of space.

Situated in Somerset County the complex is also readily accessible from Routes 28, 31, 202 and 206, and Interstates 78 and 287, making Branchburg Commons an ideal place for your growing business.