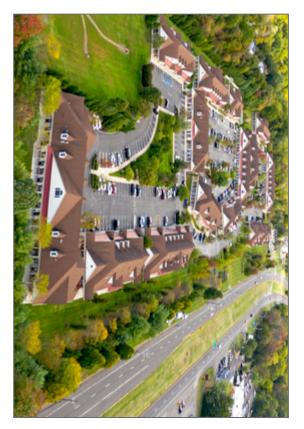

3322 Route 22 West | Branchburg | Somerset County | New Jersey

Branchburg Commons is a sprawling fifteen building medical and professional office complex located on heavily traveled Route 22 West in Branchburg Township.

Nestled within 19 acres of professionally landscaped and managed grounds, Branchburg Commons medical and professional office complex provides 116,526 sf (+/-) of space.

Situated in Somerset County the complex is also readily accessible from Routes 28, 31, 202 and 206, and Interstates 78 and 287, making Branchburg Commons an ideal place for your growing business.

### **FEATURES**

- Built to suit offices custom designed to fit your individual needs
- Pre-built medical office suites available
- Private entrance, bathroom, kitchenette and separate utilities for each suite
- High-speed internet access/Verizon Fios also available
- · High visibility in a large residential area
- 552 Parking spaces with handicap accessibility
- On-site storage bins available in compliance with HIPPA requirements
- On-site Day Care
- Furnished Executive Suites available