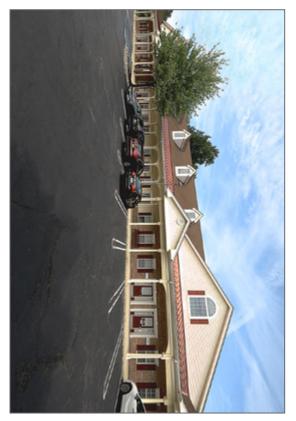

3322 Route 22 West | Branchburg | Somerset County | New Jersey

Branchburg Commons is a sprawling fifteen building medical and professional office complex located on heavily traveled Route 22 West in Branchburg Township.

Nestled within 19 acres of professionally landscaped and managed grounds, Branchburg Commons medical and professional office complex provides 116,526 sf (+/-) of space.

Situated in Somerset County the complex is also readily accessible from Routes 28, 31, 202 and 206, and Interstates 78 and 287, making Branchburg Commons an ideal place for your growing business.