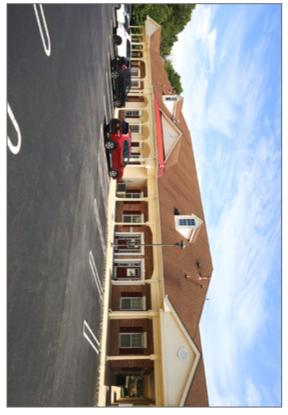

3322 Route 22 West | Branchburg | Somerset County | New Jersey

Branchburg Commons is a sprawling fifteen building medical and professional office complex located on heavily traveled Route 22 West in Branchburg Township.

Nestled within 19 acres of professionally landscaped and managed grounds, Branchburg Commons medical and professional office complex provides 116,526 sf (+/-) of space.

Situated in Somerset County the complex is also readily accessible from Routes 28, 31, 202 and 206, and Interstates 78 and 287, making Branchburg Commons an ideal place for your growing business.