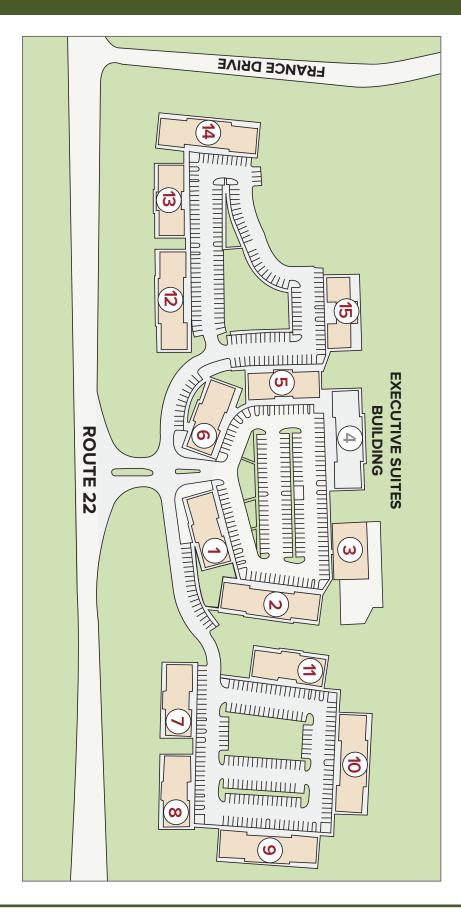

3322 Route 22 West | Branchburg | Somerset County | New Jersey

Branchburg Commons is a sprawling fifteen building medical and professional office complex located on heavily traveled Route 22 West in Branchburg Township.

Nestled within 19 acres of professionally landscaped and managed grounds, Branchburg Commons medical and professional office complex provides 116,526 sf (+/-) of space.

Situated in Somerset County the complex is also readily accessible from Routes 28, 31, 202 and 206, and Interstates 78 and 287, making Branchburg Commons an ideal place for your growing business.

### SUITE SIZES FOR LEASE FROM:

1192, 1396, 1660 and 2450 sf (+/-)

### **EXECUTIVE SUITES ALSO AVAILABLE**