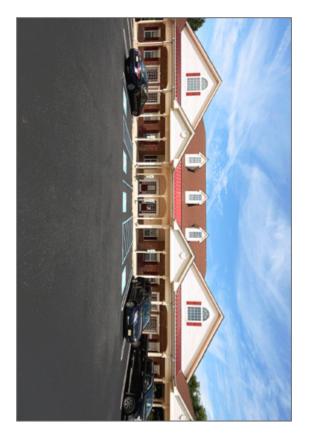

3322 Route 22 West | Branchburg | Somerset County | New Jersey

Branchburg Commons is a sprawling fifteen building medical and professional office complex located on heavily traveled Route 22 West in Branchburg Township.

Nestled within 19 acres of professionally landscaped and managed grounds, Branchburg Commons medical and professional office complex provides 116,526 sf (+/-) of space.

Situated in Somerset County the complex is also readily accessible from Routes 28, 31, 202 and 206, and Interstates 78 and 287, making Branchburg Commons an ideal place for your growing business.