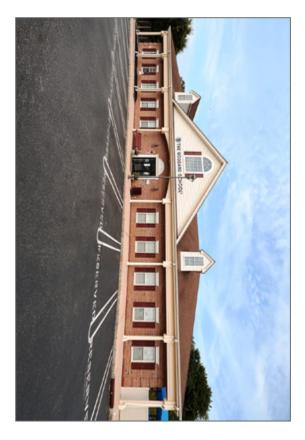

3322 Route 22 West | Branchburg | Somerset County | New Jersey

Branchburg Commons is a sprawling fifteen building medical and professional office complex located on heavily traveled Route 22 West in Branchburg Township.

Nestled within 19 acres of professionally landscaped and managed grounds, Branchburg Commons medical and professional office complex provides 116,526 sf (+/-) of space.

Situated in Somerset County the complex is also readily accessible from Routes 28, 31, 202 and 206, and Interstates 78 and 287, making Branchburg Commons an ideal place for your growing business.