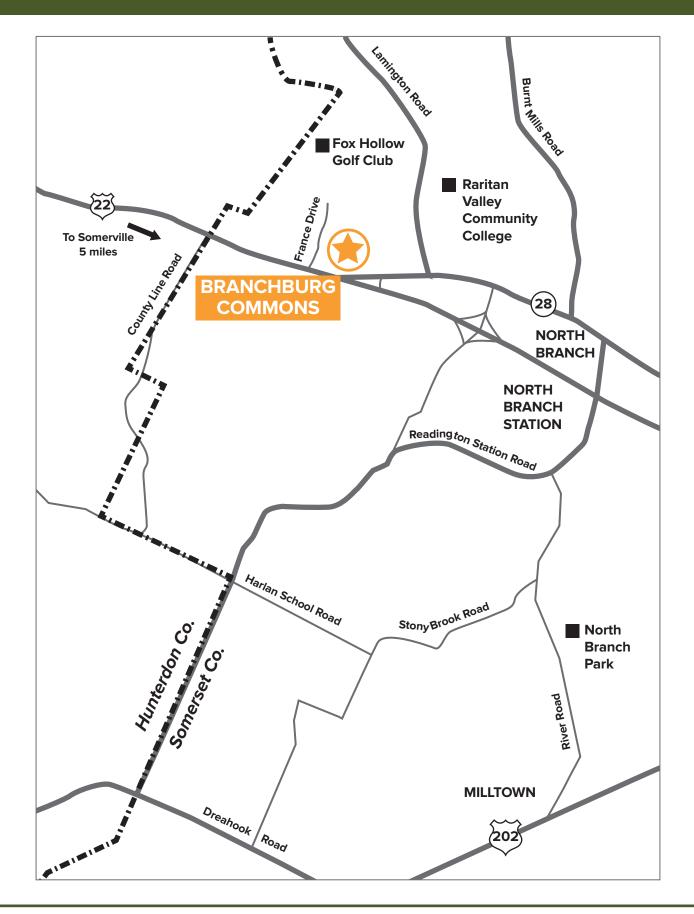

3322 Route 22 West | Branchburg | Somerset County | New Jersey

Branchburg Commons is a sprawling fifteen building medical and professional office complex located on heavily traveled Route 22 West in Branchburg Township.

Nestled within 19 acres of professionally landscaped and managed grounds, Branchburg Commons medical and professional office complex provides 116,526 sf (+/-) of space.

Situated in Somerset County the complex is also readily accessible from Routes 28, 31, 202 and 206, and Interstates 78 and 287, making Branchburg Commons an ideal place for your growing business.