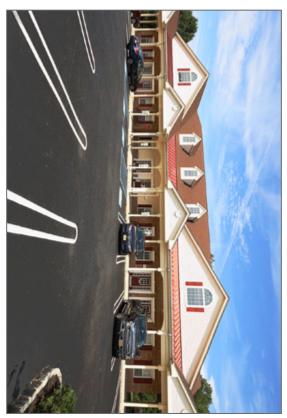

3322 Route 22 West | Branchburg | Somerset County | New Jersey

Branchburg Commons is a sprawling fifteen building medical and professional office complex located on heavily traveled Route 22 West in Branchburg Township.

Nestled within 19 acres of professionally landscaped and managed grounds, Branchburg Commons medical and professional office complex provides 116,526 sf (+/-) of space.

Situated in Somerset County the complex is also readily accessible from Routes 28, 31, 202 and 206, and Interstates 78 and 287, making Branchburg Commons an ideal place for your growing business.