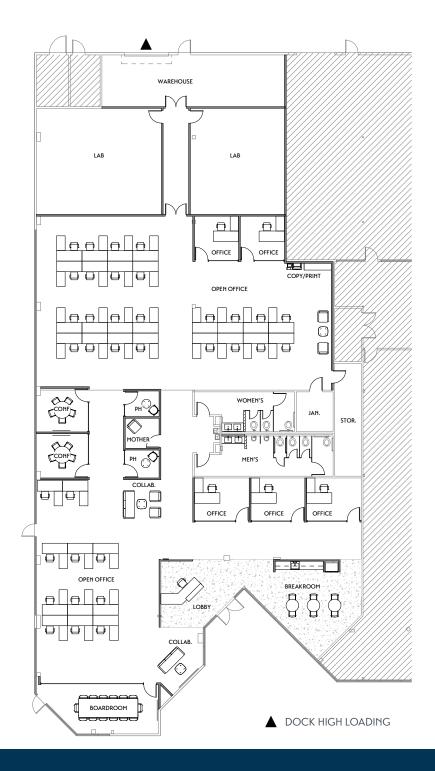

# 2960 N. FIRST STREET **± 10,983 SF**

### **HYPOTHETICAL** PLAN

#### **PROGRAM SUMMARY**

| 6x6 Workstations | 35 | Breakroom         | 1 |
|------------------|----|-------------------|---|
| Offices          | 5  | Lobby/Reception   | 1 |
| Boardroom        | 1  | Lab               | 2 |
| Conference       | 2  | Warehouse         | 1 |
| Phone Room       | 2  | Storage           | 1 |
| Mother's Room    | 1  | Dock High Loading | 1 |
| Collab           | 2  |                   |   |