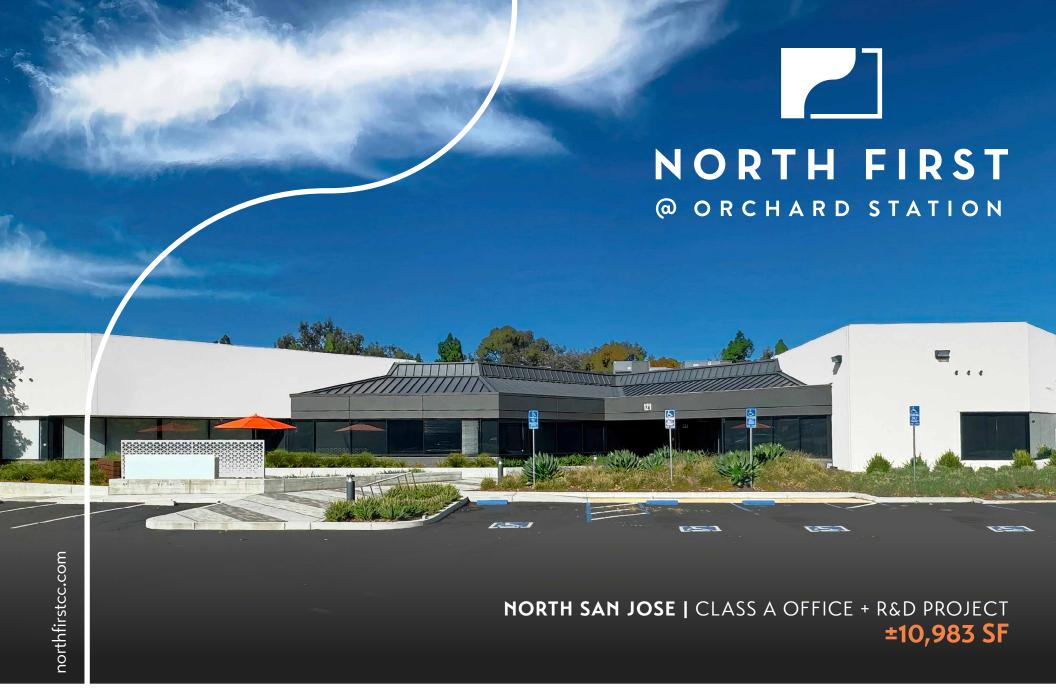

## **PROPERTY** AVAILABILITY

Market Ready

**2960 N FIRST STREET** 

±10,983 SF

# 2960 N. FIRST STREET **± 10,983 SF**