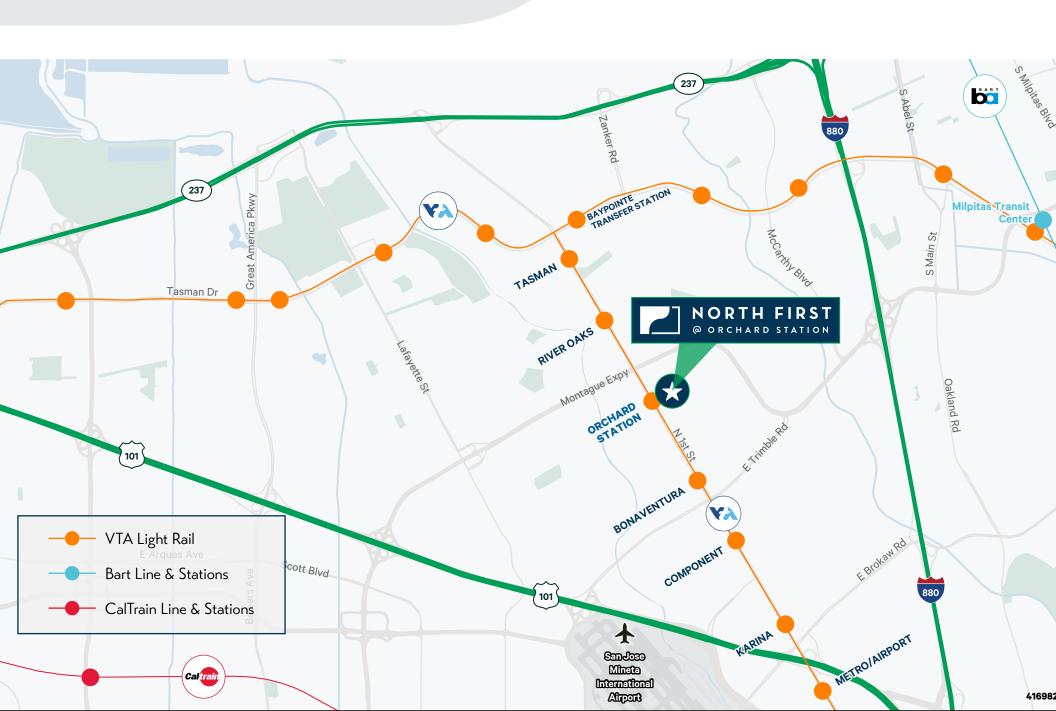

evel Loading



**LARGE DEDICATED** 

Outdoor Amenity Areas

# 2960 N. FIRST STREET **± 10,983 SF**

### **EXISTING PLAN**

#### **PROGRAM SUMMARY**

Lobby/Reception 1 Grade Level Loading

Breakroom 1 **Power:** 

Clear Height ±18' **400 Amps @ 277/480 Volts** 











# 2960 N. FIRST STREET **± 10,983 SF**

### **HYPOTHETICAL** PLAN

#### **PROGRAM SUMMARY**

| 6x6 Workstations | 35 | Breakroom         | 1 |
|------------------|----|-------------------|---|
| Offices          | 5  | Lobby/Reception   | 1 |
| Boardroom        | 1  | Lab               | 2 |
| Conference       | 2  | Warehouse         | 1 |
| Phone Room       | 2  | Storage           | 1 |
| Mother's Room    | 1  | Dock High Loading | 1 |
| Collab           | 2  |                   |   |











## TRANSPORTATION MAP



#### Mercado Shopping Center

## **AMENITIES MAP**







chris.shepherd@cbre.com CA LIC. 01707888

christian.marent@cbre.com CA LIC. 00932744

mark.christierson@cbre.com

CA LIC. 01296954



**CBRE** 

©2024 CBRE, Inc. All rights reserved. This information has been obtained from sources believed reliable but has not been verified for accuracy or completeness. CBRE, Inc. makes no guarantee, representation or warranty and accepts no responsibility or liability as to the accuracy, completeness, or reliability of the information contained herein. You should conduct a careful, independent investigation of the property and verify all information. Any reliance on this information is solely at your own risk. CBRE and the CBRE logo are service marks of CBRE, Inc. All other marks displayed on thi