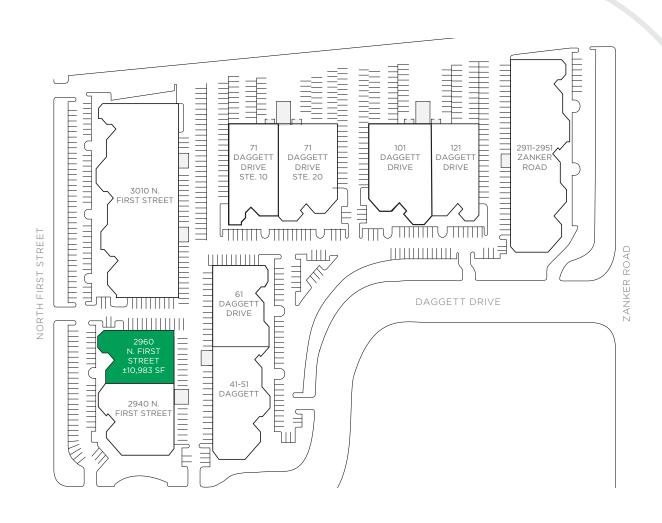

## **PROPERTY** AVAILABILITY

Market Ready

**2960 N FIRST STREET** 

±10,983 SF

# 2960 N. FIRST STREET **± 10,983 SF**