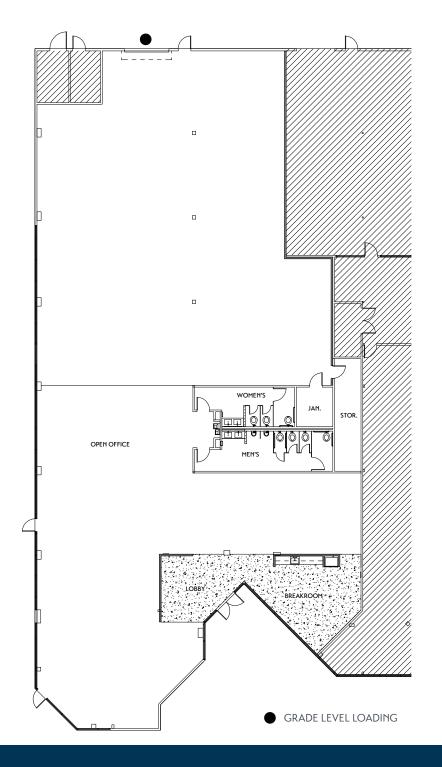

### **EXISTING PLAN**

#### **PROGRAM SUMMARY**

Lobby/Reception 1 Grade Level Loading

Breakroom 1 **Power:** 

Clear Height ±18' **400 Amps @ 277/480 Volts** 