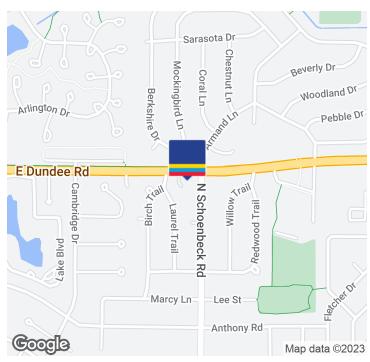

## Retail Map

**Brad Belden** Senior Vice President 847 698 8232 Brad.Belden@colliers.com Chris Irwin Senior Vice President 847 698 8193 Chris.Irwin@Colliers.com

### Retail \$22 psf / Flex \$19 psf (NNN)

1,007 sf of retail located in Wheeling with frontage on Dundee Rd. Storage available on site as well with single overhead garage, 1,717 SF. The location has excellent visibility with pylon signage at the signalized hard corner of Dundee and Schoenbeck Rd, and sees over 35,000 VPD across the street from Walgreens and Dollar General.

#### **Property Overview**

1,007 sf of retail located in Wheeling with frontage on Dundee Rd. Storage available on site as well with single overhead garage, 1,717 SF. The location has excellent visibility with pylon signage at the signalized hard corner of Dundee and Schoenbeck Rd, and sees over 35,000 VPD across the street from Walgreens and Dollar General.