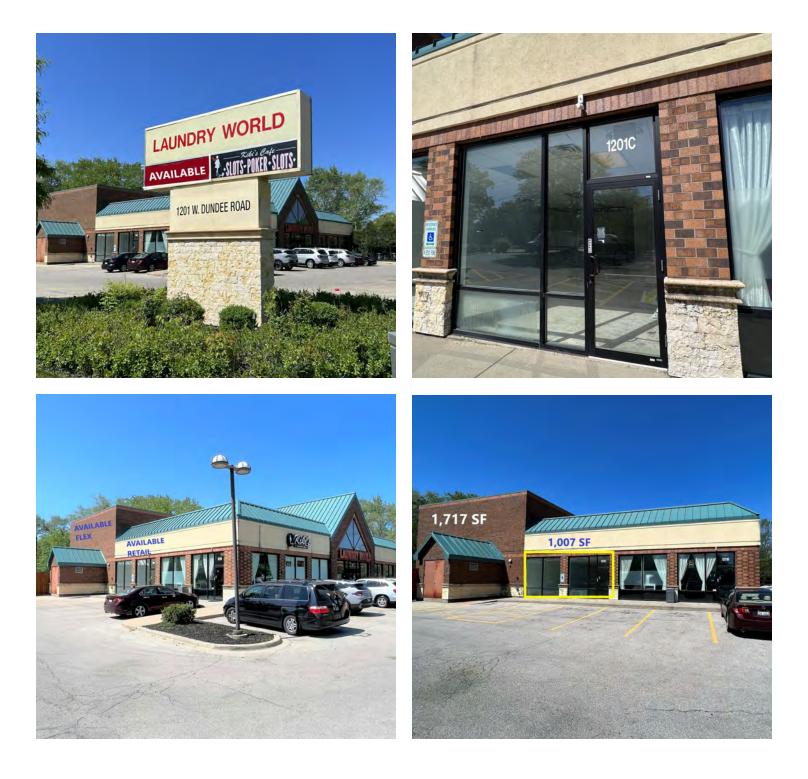

### Retail \$22 psf / Flex \$19 psf (NNN)

1,007 sf of retail located in Wheeling with frontage on Dundee Rd. Storage available on site as well with single overhead garage, 1,717 SF. The location has excellent visibility with pylon signage at the signalized hard corner of Dundee and Schoenbeck Rd, and sees over 35,000 VPD across the street from Walgreens and Dollar General.

#### **Property Overview**

1,007 sf of retail located in Wheeling with frontage on Dundee Rd. Storage available on site as well with single overhead garage, 1,717 SF. The location has excellent visibility with pylon signage at the signalized hard corner of Dundee and Schoenbeck Rd, and sees over 35,000 VPD across the street from Walgreens and Dollar General.

#### **Offering Summary**

| <b>Building Size:</b> | 9,650 SF               |
|-----------------------|------------------------|
| > RETAIL              |                        |
| Size:                 | 1,007 SF               |
| Rate:                 | \$22.00 SF/yr Net      |
| > FLEX                |                        |
| Size:                 | 1,717 SF               |
| Rate:                 | \$19.00 SF/yr Net      |
| Taxes:                | \$7.50 SF/yr           |
| CAM:                  | \$3.75 SF/yr           |
| Year Built:           | 1998                   |
| Zoning:               | B-2 General Commercial |
| Market:               | Wheeling               |
| Traffic Count:        | 35K VPD                |