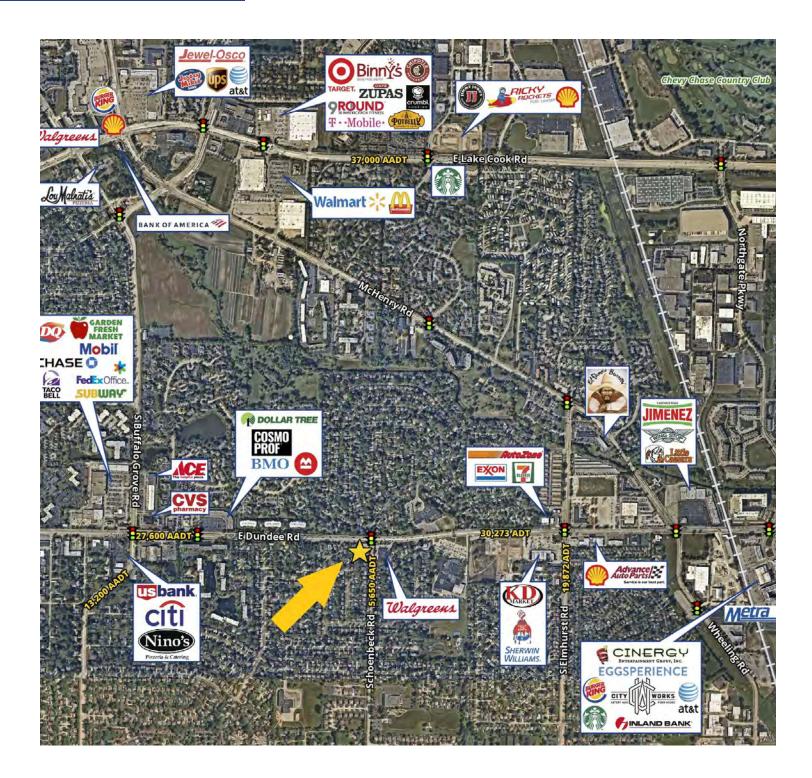

## Retail Map

**Brad Belden** Senior Vice President 847 698 8232 Brad.Belden@colliers.com Chris Irwin Senior Vice President 847 698 8193 Chris.Irwin@Colliers.com

### Location Map

| Demographics         | 1 Mile    | 3 Miles   | 5 Miles   |
|----------------------|-----------|-----------|-----------|
| Total population     | 21,525    | 105,722   | 260,036   |
| Median age           | 42.0      | 42.7      | 42.8      |
| Median age (Male)    | 40.5      | 41.7      | 41.5      |
| Median age (Female)  | 42.4      | 43.6      | 43.7      |
| Total households     | 8,668     | 43,007    | 105,644   |
| Total persons per HH | 2.5       | 2.5       | 2.5       |
| Average HH income    | \$83,133  | \$111,225 | \$119,390 |
| Average house value  | \$198,222 | \$304,916 | \$336,135 |

#### **Location Overview**

Wheeling is a suburb of Chicago with a population of 38,499. Wheeling is in Cook County and is one of the best places to live in Illinois. Living in Wheeling offers residents an urban suburban mix feel and most residents own their homes. In Wheeling there are a lot of restaurants, coffee shops, and parks. The public schools in Wheeling are highly rated.