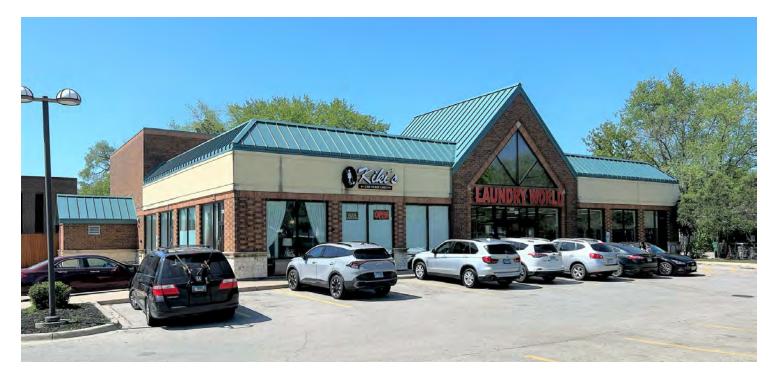

### Retail \$22 psf / Flex \$19 psf (NNN)

1,007 sf of retail located in Wheeling with frontage on Dundee Rd. Storage available on site as well with single overhead garage, 1,717 SF. The location has excellent visibility with pylon signage at the signalized hard corner of Dundee and Schoenbeck Rd, and sees over 35,000 VPD across the street from Walgreens and Dollar General.

#### **Property Overview**

1,007 sf of retail located in Wheeling with frontage on Dundee Rd. Storage available on site as well with single overhead garage, 1,717 SF. The location has excellent visibility with pylon signage at the signalized hard corner of Dundee and Schoenbeck Rd, and sees over 35,000 VPD across the street from Walgreens and Dollar General.