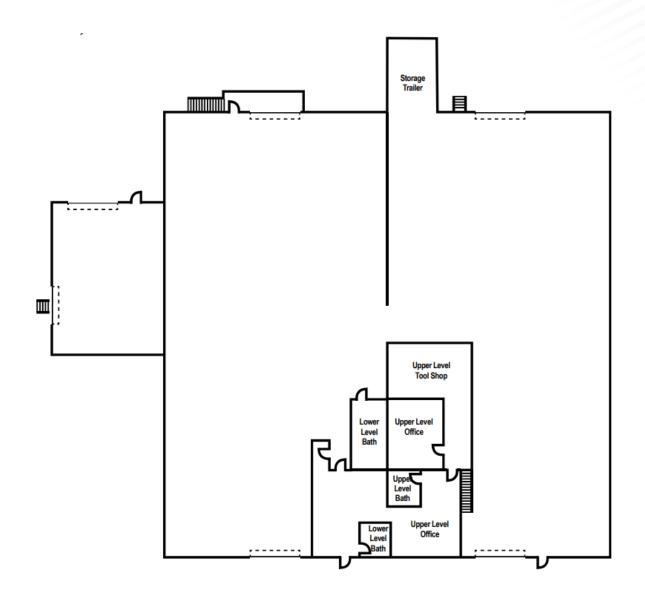

Located in the middle of the RTP Triangle

Access to Hwy 70 and the 540 Beltline with over 40,000 VPD.

Laydown yard for outdoor storage and +- 2,500 SF of a covered storage shed included.

2 drive in and 3 dock high doors