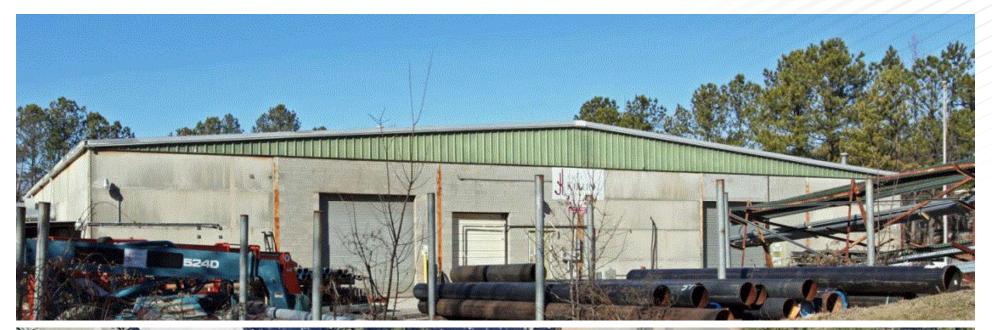

ailable May 1, 2025.



Located in the middle of the RTP Triangle



Access to Hwy 70 and the 540 Beltline with over 40,000 VPD.



Laydown yard for outdoor storage and +- 2,500 SF of a covered storage shed included.



2 drive in and 3 dock high doors

| LEASE IIII SIIIIIATISI |                     |  |
|------------------------|---------------------|--|
| Lease Rate             | \$15.50 SF/yr (NNN) |  |
| Available SF           | 14,640 SF           |  |
| Lot Size               | 1.86 Acres          |  |
| Number of Units        | 1                   |  |
| Cap Rate               | 6.96%               |  |
| NOI                    | \$204,000           |  |
| Year Built             | 1980                |  |
| Zoning                 | IX-3                |  |



# **EXTERIOR PHOTOS**







# **EXTERIOR PHOTOS**















| Population       | 5 Miles | 10 Miles | 20 Miles  |
|------------------|---------|----------|-----------|
| Total Population | 122,296 | 593,807  | 1,636,544 |
| Median Age       | 39.3    | 36.0     | 36.5      |

| Households & Income | 5 Miles   | 10 Miles  | 20 Miles  |
|---------------------|-----------|-----------|-----------|
| Total Households    | 56,394    | 255,718   | 647,566   |
| # of Persons per HH | 2.16      | 2.27      | 2.45      |
| Average HH Income   | \$149,777 | \$139,274 | \$135,053 |
| Average Home Value  | \$579,025 | \$566,698 | \$533,716 |

Demographics data derived from ESRI (2024)





# 5832 Lease Ln

RALEIGH, NC 27617

## THE OVERTON GROUP TEAM

#### **JAKE VIVERETTE**

804-754-5462 JAKE.VIVERETTE@OVERTONGROUP.NE