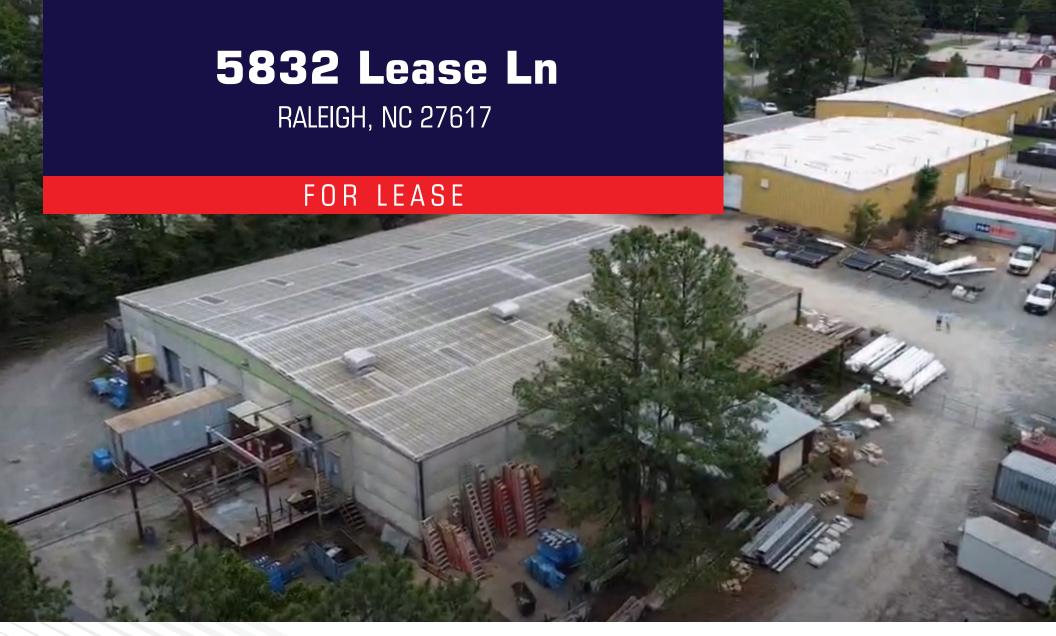

# 5832 Lease Ln

RALEIGH, NC 27617

EASE INFORMATION

5832 Lease Lane provides 14,460 SF of space with laydown yard and a 2,500 SF covered shed. This spaceis located in the middle of the RTP Triangle in Raleigh, NC and provides great access to Hwy 70 and the 540 Beltline. This space will be available May 1, 2025.