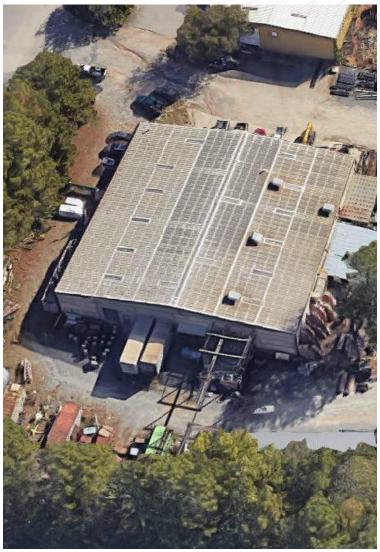

in the middle of the RTP Triangle



Access to Hwy 70 and the 540 Beltline with over 40,000 VPD.



Laydown yard for outdoor storage and +- 2,500 SF of a covered storage shed included.



2 drive in and 3 dock high doors

| LEASE IIII SIIIIIATISI |                     |  |
|------------------------|---------------------|--|
| Lease Rate             | \$15.50 SF/yr (NNN) |  |
| Available SF           | 14,640 SF           |  |
| Lot Size               | 1.86 Acres          |  |
| Number of Units        | 1                   |  |
| Cap Rate               | 6.96%               |  |
| NOI                    | \$204,000           |  |
| Year Built             | 1980                |  |
| Zoning                 | IX-3                |  |



# **EXTERIOR PHOTOS**







# **EXTERIOR PHOTOS**















| Population       | 5 Miles | 10 Miles | 20 Miles  |
|------------------|---------|----------|-----------|
| Total Population | 122,296 | 593,807  | 1,636,544 |
| Median Age       | 39.3    | 36.0     | 36.5      |

| Households & Income | 5 Miles   | 10 Miles  | 20 Miles  |
|---------------------|-----------|-----------|-----------|
| Total Households    | 56,394    | 255,718   | 647,566   |
| # of Persons per HH | 2.16      | 2.27      | 2.45      |
| Average HH Income   | \$149,777 | \$139,274 | \$135,053 |
| Average Home Value  | \$579,025 | \$566,698 | \$533,716 |

Demographics data derived from ESRI (2024)





# 5832 Lease Ln

RALEIGH, NC 27617

## THE OVERTON GROUP TEAM

#### **JAKE VIVERETTE**

804-754-5462 JAKE.VIVERETTE@OVERTONGROUP.NET

## **ANDREW ROUPAS**

804-38