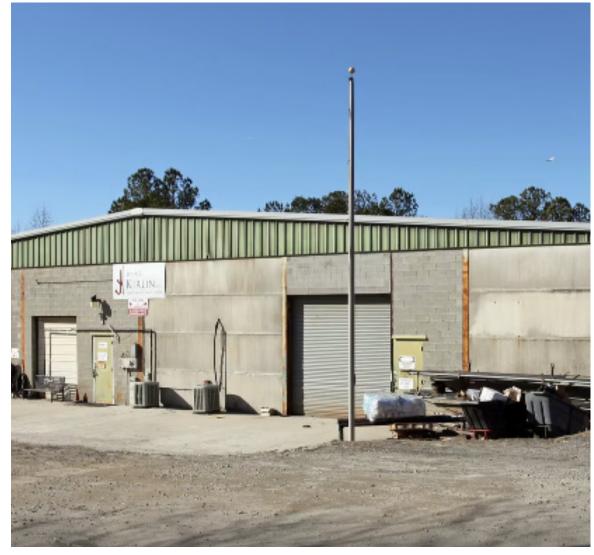

ed in the middle of the RTP Triangle



Access to Hwy 70 and the 540 Beltline with over 40,000 VPD.



Laydown yard for outdoor storage and +- 2,500 SF of a covered storage shed included.



2 drive in and 3 dock high doors

| LEASE IIII SIIIIIATISI |                     |  |
|------------------------|---------------------|--|
| Lease Rate             | \$15.50 SF/yr (NNN) |  |
| Available SF           | 14,640 SF           |  |
| Lot Size               | 1.86 Acres          |  |
| Number of Units        | 1                   |  |
| Cap Rate               | 6.96%               |  |
| NOI                    | \$204,000           |  |
| Year Built             | 1980                |  |
| Zoning                 | IX-3                |  |



# **EXTERIOR PHOTOS**







# **EXTERIOR PHOTOS**















| Population       | 5 Miles | 10 Miles | 20 Miles  |
|------------------|---------|----------|-----------|
| Total Population | 122,296 | 593,807  | 1,636,544 |
| Median Age       | 39.3    | 36.0     | 36.5      |

| Households & Income | 5 Miles   | 10 Miles  | 20 Miles  |
|---------------------|-----------|-----------|-----------|
| Total Households    | 56,394    | 255,718   | 647,566   |
| # of Persons per HH | 2.16      | 2.27      | 2.45      |
| Average HH Income   | \$149,777 | \$139,274 | \$135,053 |
| Average Home Value  | \$579,025 | \$566,698 | \$533,716 |

Demographics data derived from ESRI (2024)





# 5832 Lease Ln

RALEIGH, NC 27617

## THE OVERTON GROUP TEAM

#### **JAKE VIVERETTE**

804-754-5462 JAKE.VIVERETTE@OVERTONGROUP.NET

## **ANDREW ROUPAS**

804-