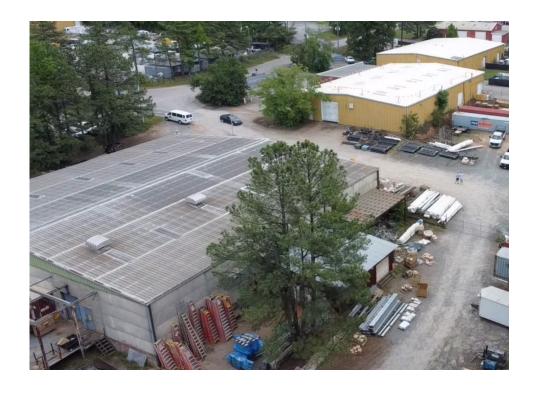

CONTACT BROKER:

JAKE VIVERETTE | Vice President, Partner 804-754-5462 | JAKE.VIVERETTE@OVERTONGROUP.NET

ANDREW ROUPAS | Advisor 804-380-4215 | ANDREW.ROUPAS@OVERTONGROUP.NET

**LANDON STEVENSON | Advisor** 252-333-7601 | LANDON.STEVENSON@OVERTONGROUP.NET



EASE INFORMATION



5832 Lease Lane provides 14,460 SF of space with laydown yard and a 2,500 SF covered shed. This spaceis located in the middle of the RTP Triangle in Raleigh, NC and provides great access to Hwy 70 and the 540 Beltline. This space will be available May 1, 2025.



Located in the middle of the RTP Triangle



Access to Hwy 70 and the 540 Beltline with over 40,000 VPD.



Laydown yard for outdoor storage and +- 2,500 SF of a covered storage shed included.



2 drive in and 3 dock high doors

| LEASE IIII SIIIIIATISI |                     |  |
|------------------------|---------------------|--|
| Lease Rate             | \$15.50 SF/yr (NNN) |  |
| Available SF           | 14,640 SF           |  |
| Lot Size               | 1.86 Acres          |  |
| Number of Units        | 1