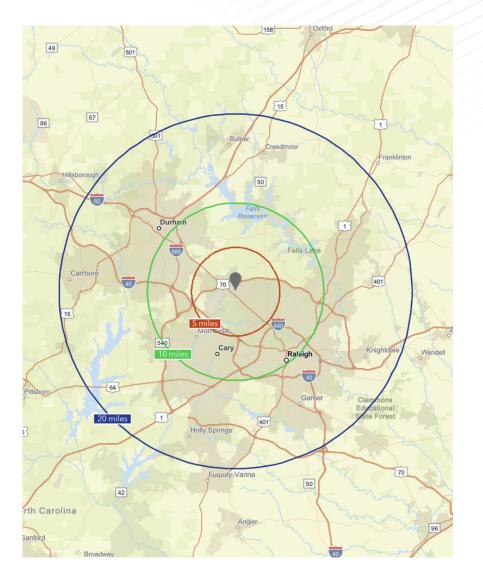

# **EXTERIOR PHOTOS**

| Population       | 5 Miles | 10 Miles | 20 Miles  |
|------------------|---------|----------|-----------|
| Total Population | 122,296 | 593,807  | 1,636,544 |
| Median Age       | 39.3    | 36.0     | 36.5      |

| Households & Income | 5 Miles   | 10 Miles  | 20 Miles  |
|---------------------|-----------|-----------|-----------|
| Total Households    | 56,394    | 255,718   | 647,566   |
| # of Persons per HH | 2.16      | 2.27      | 2.45      |
| Average HH Income   | \$149,777 | \$139,274 | \$135,053 |
| Average Home Value  | \$579,025 | \$566,698 | \$533,716 |

Demographics data derived from ESRI (2024)