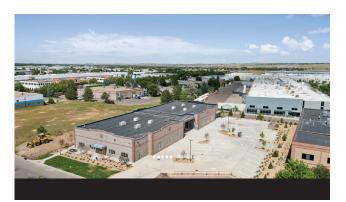

## FLEX/WAREHOUSE/OFFICE SPACE FOR LEASE - \$13.00/SF

| LEASE RATE       | \$13.00 SF + estimated \$6.50 NNN                 |
|------------------|---------------------------------------------------|
| ZONED            | Industrial/Flex/Warehouse<br>Office/Manufacturing |
| LOCATION         | Colorado Tech Center                              |
| YEAR BUILT       | 2024                                              |
| AVAILABLE SPACE  | Approx. 8,150 sf to 16,300 sf                     |
| ELECTRIC         | Xcel Energy                                       |
| WATER            | City of Louisville                                |
| POWER            | 1,200 Amp / 3 Phase                               |
| HEAT             | Natural Gas Unit Heaters                          |
| AIR CONDITIONING | Roof-Mounted Electric                             |
| PARKING RATIO    | 2.3 : 1,000 SF (38 spaces)                        |

- > Located in the heart of the highly-desirable Colorado Tech Center.
- Two ~8,150 SF units available with a central shared oversized Dock-high loading area, or one ~16,300 SF unit.
- > Brand-new highly energy efficient building with heavily insulated Ceilings, walls, and triple pane windows.
- > Each unit features two bathrooms, two kitchenettes, and a shower.
- > Lots of large windows and natural light.
- > Locally owned and managed.

## 602 S Taylor Ave, Louisville, Colorado 80027