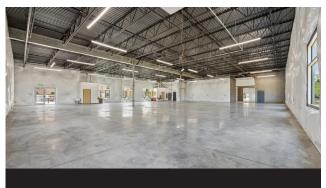

- > Located in the heart of the highly-desirable Colorado Tech Center.
- Two ~8,150 SF units available with a central shared oversized Dock-high loading area, or one ~16,300 SF unit.
- > Brand-new highly energy efficient building with heavily insulated Ceilings, walls, and triple pane windows.
- > Each unit features two bathrooms, two kitchenettes, and a shower.
- > Lots of large windows and natural light.
- > Locally owned and managed.