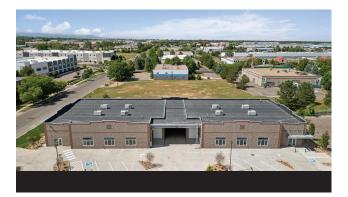

## FLEX/WAREHOUSE/OFFICE SPACE FOR LEASE - \$13.00/SF

| LEASE RATE       | \$13.00 SF + estimated \$6.50 NNN                 |
|------------------|---------------------------------------------------|
| ZONED            | Industrial/Flex/Warehouse<br>Office/Manufacturing |
| LOCATION         | Colorado Tech Center                              |
| YEAR BUILT       | 2024                                              |
| AVAILABLE SPACE  | Approx. 8,150 sf to 16,300 sf                     |
| ELECTRIC         | Xcel Energy                                       |
| WATER            | City of Louisville                                |
| POWER            | 1,200 Amp / 3 Phase                               |
| HEAT             | Natural Gas Unit Heaters                          |
| AIR CONDITIONING | Roof-Mounted Electric                             |
| PARKING RATIO    | 2.3 : 1,000 SF (38 spaces)                        |

- > Located in the heart of the highly-desirable Colorado Tech Center.
- Two ~8,150 SF units available with a central shared oversized Dock-high loading area, or one ~16,300 SF unit.
- > Brand-new highly energy efficient building with heavily insulated Ceilings, walls, and triple pane windows.
- > Each unit features two bathrooms, two kitchenettes, and a shower.
- > Lots of large windows and natural light.
- > Locally owned and managed.

## 602 S Taylor Ave, Louisville, Colorado 80027