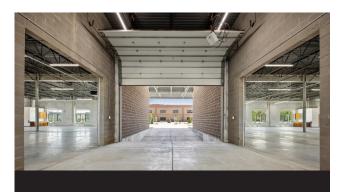

- > Located in the heart of the highly-desirable Colorado Tech Center.
- Two ~8,150 SF units available with a central shared oversized Dock-high loading area, or one ~16,300 SF unit.
- > Brand-new highly energy efficient building with heavily insulated Ceilings, walls, and triple pane windows.
- > Each unit features two bathrooms, two kitchenettes, and a shower.
- > Lots of large windows and natural light.
- > Locally owned and managed.