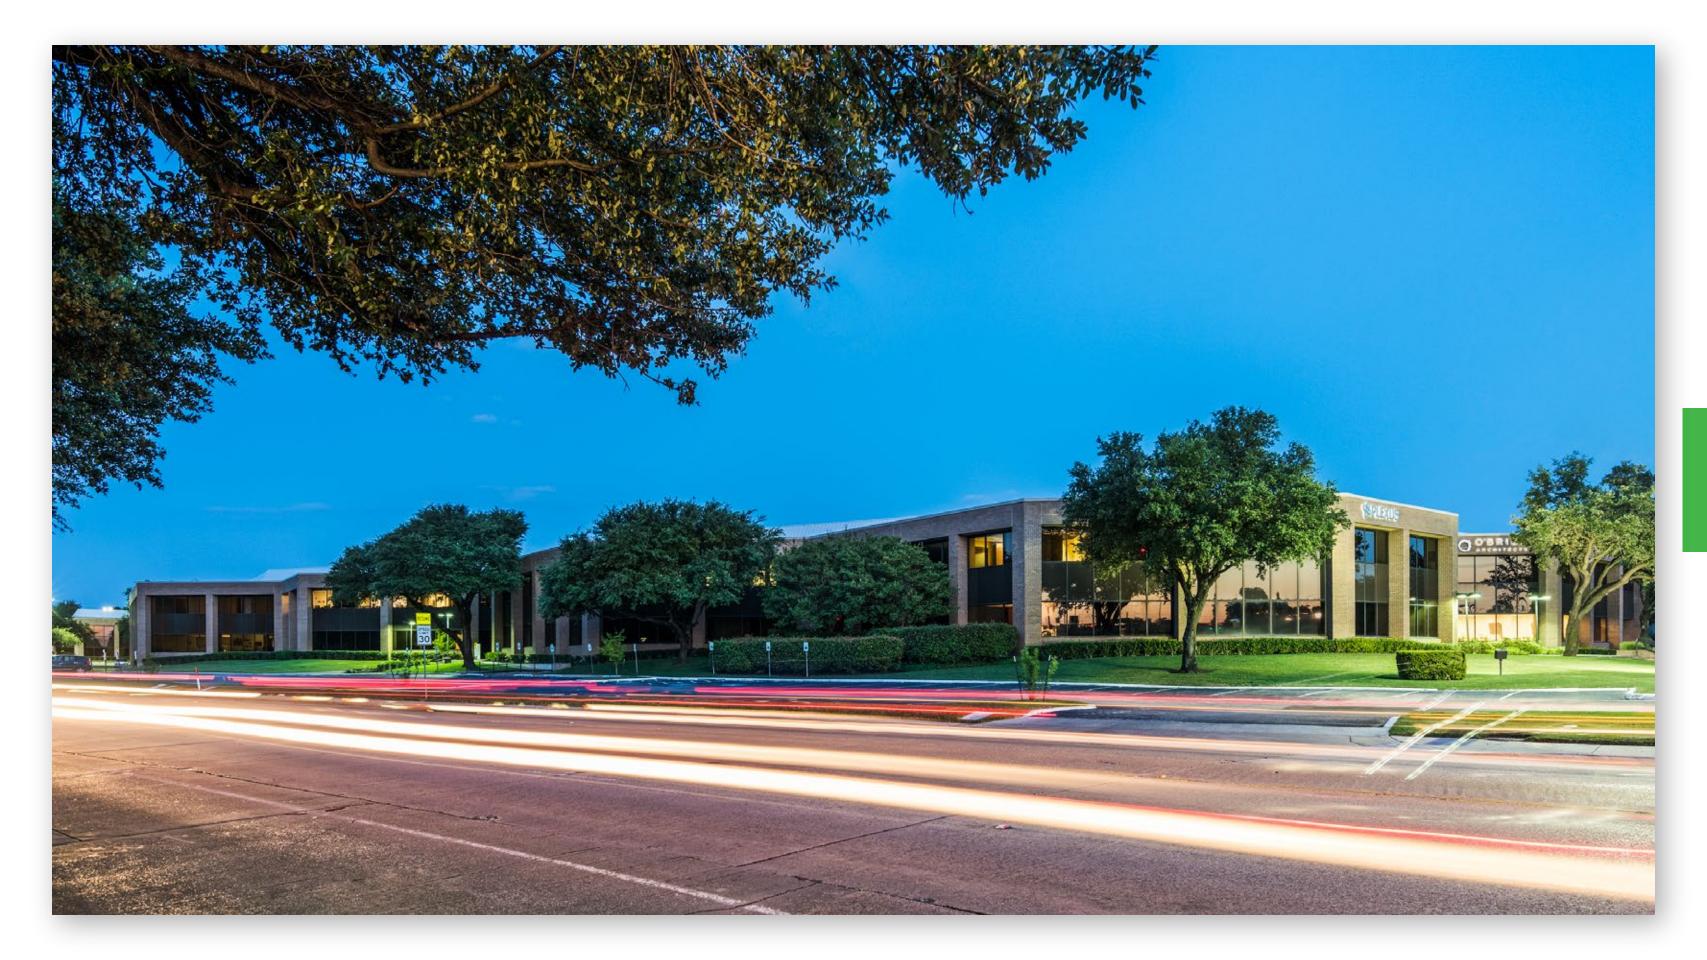

## **TOLL HILL OFFICE PARK**

is comprised of two, two-story buildings with 250,000 square feet of office space. Toll Hill Office Park is located on the southeast corner of Harvest Hill and the Dallas North Tollway, just one block south of LBJ Freeway.