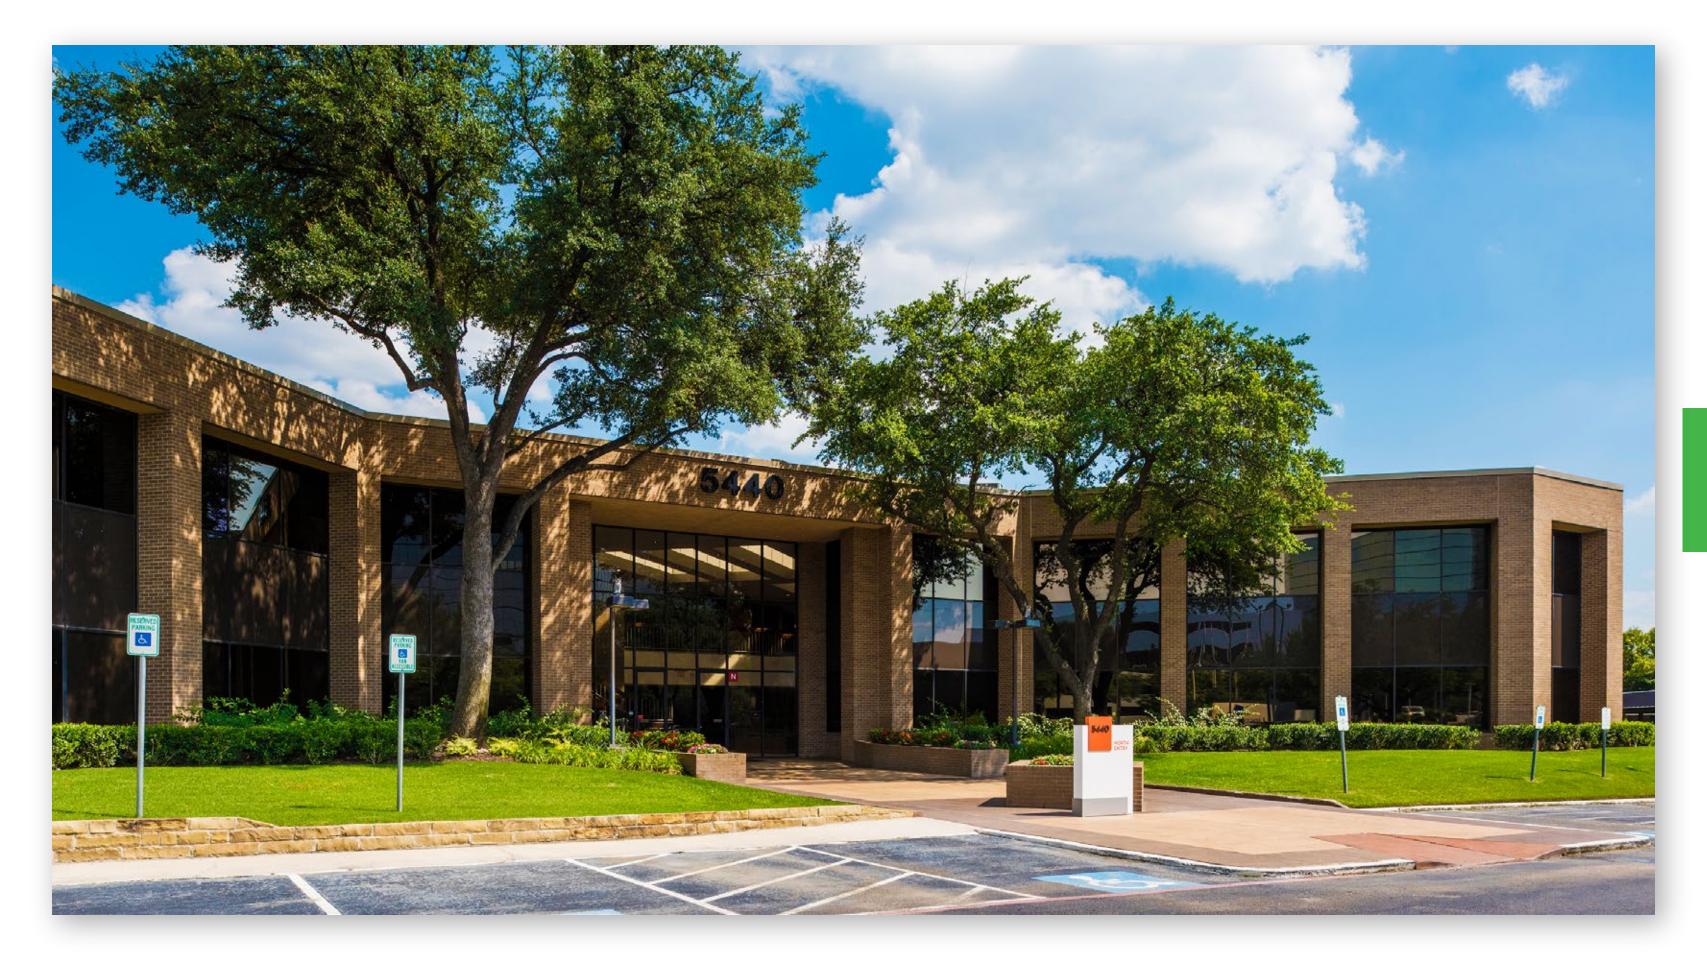

## **TOLL HILL OFFICE PARK**

is comprised of two, two-story buildings with 250,000 square feet of office space. Toll Hill Office Park is located on the southeast corner of Harvest Hill and the Dallas North Tollway, just one block south of LBJ Freeway.

Toll Hill Office Park also boasts freshly completed building renovations, an **on-site deli**, common area conference room, **atrium seating** areas with Wi-Fi, on-site property management, and available **covered parking**.