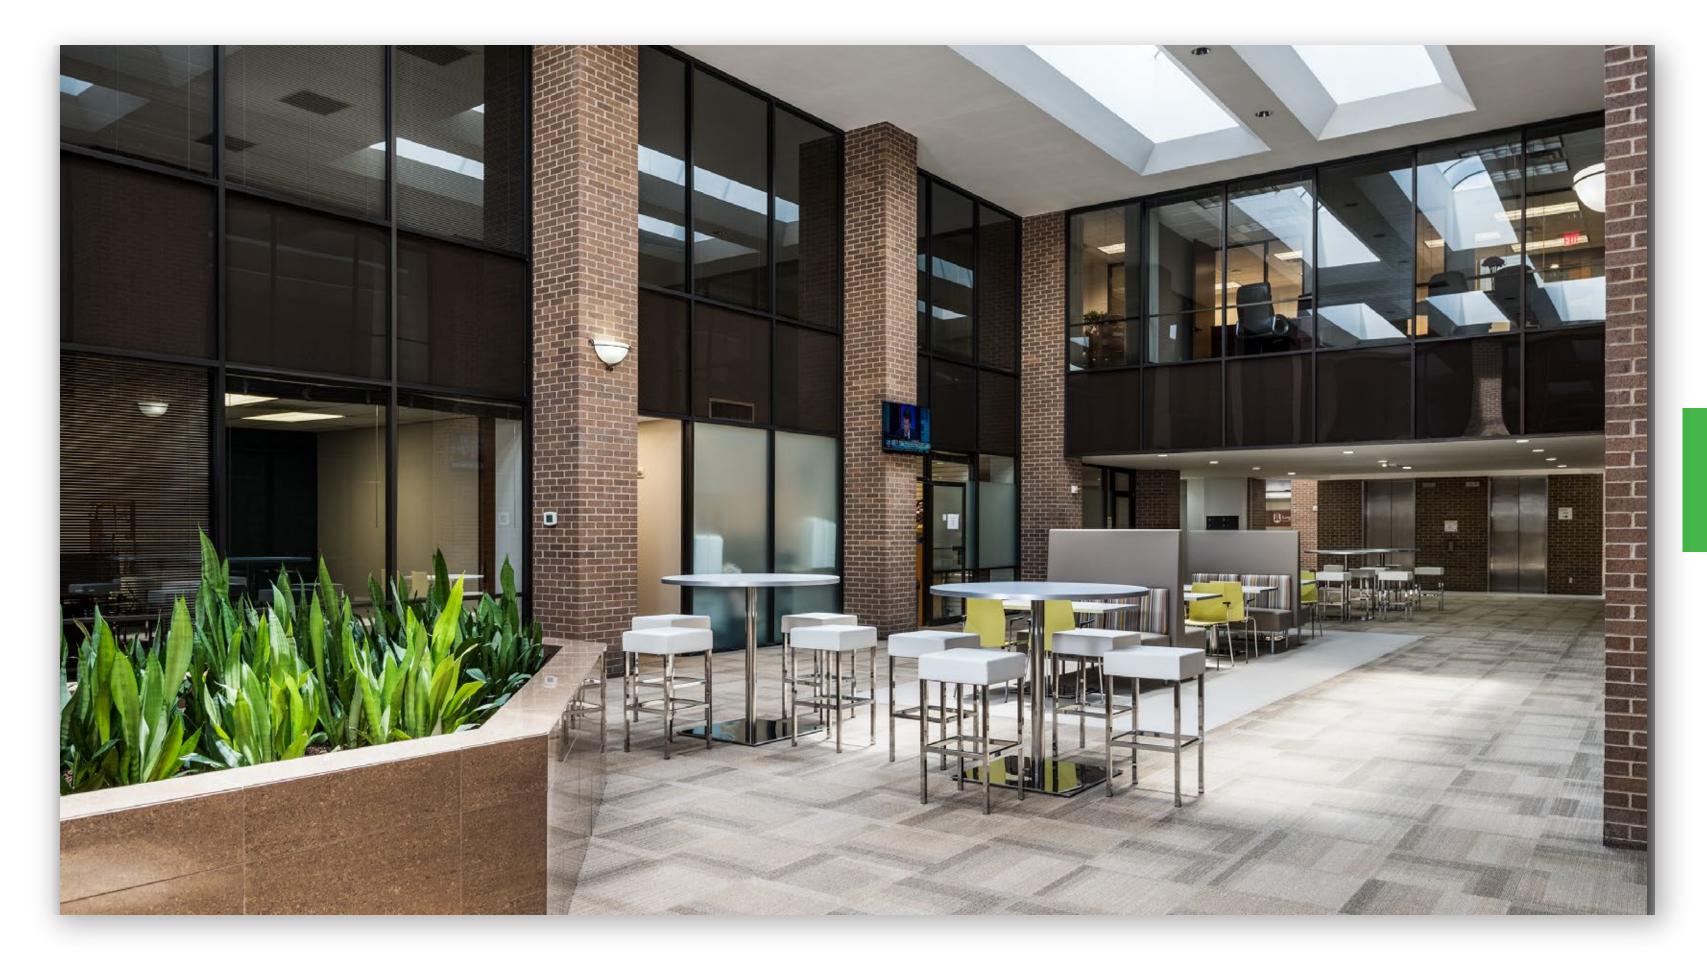

Toll Hill Office Park also boasts freshly completed building renovations, an **on-site deli**, common area conference room, **atrium seating** areas with Wi-Fi, on-site property management, and available **covered parking**.

 Renovated Deli Modernized Atrium/Lounge Areas Upgraded Parking Lot Conference Space On-Site Property Management Full-Time Engineer On-Site

**FEAUTURES** 

Renovated Restrooms
 Dallas North Tollway Access
 LBJ Freeway Access
 Upgraded Mechanicals/HVAC