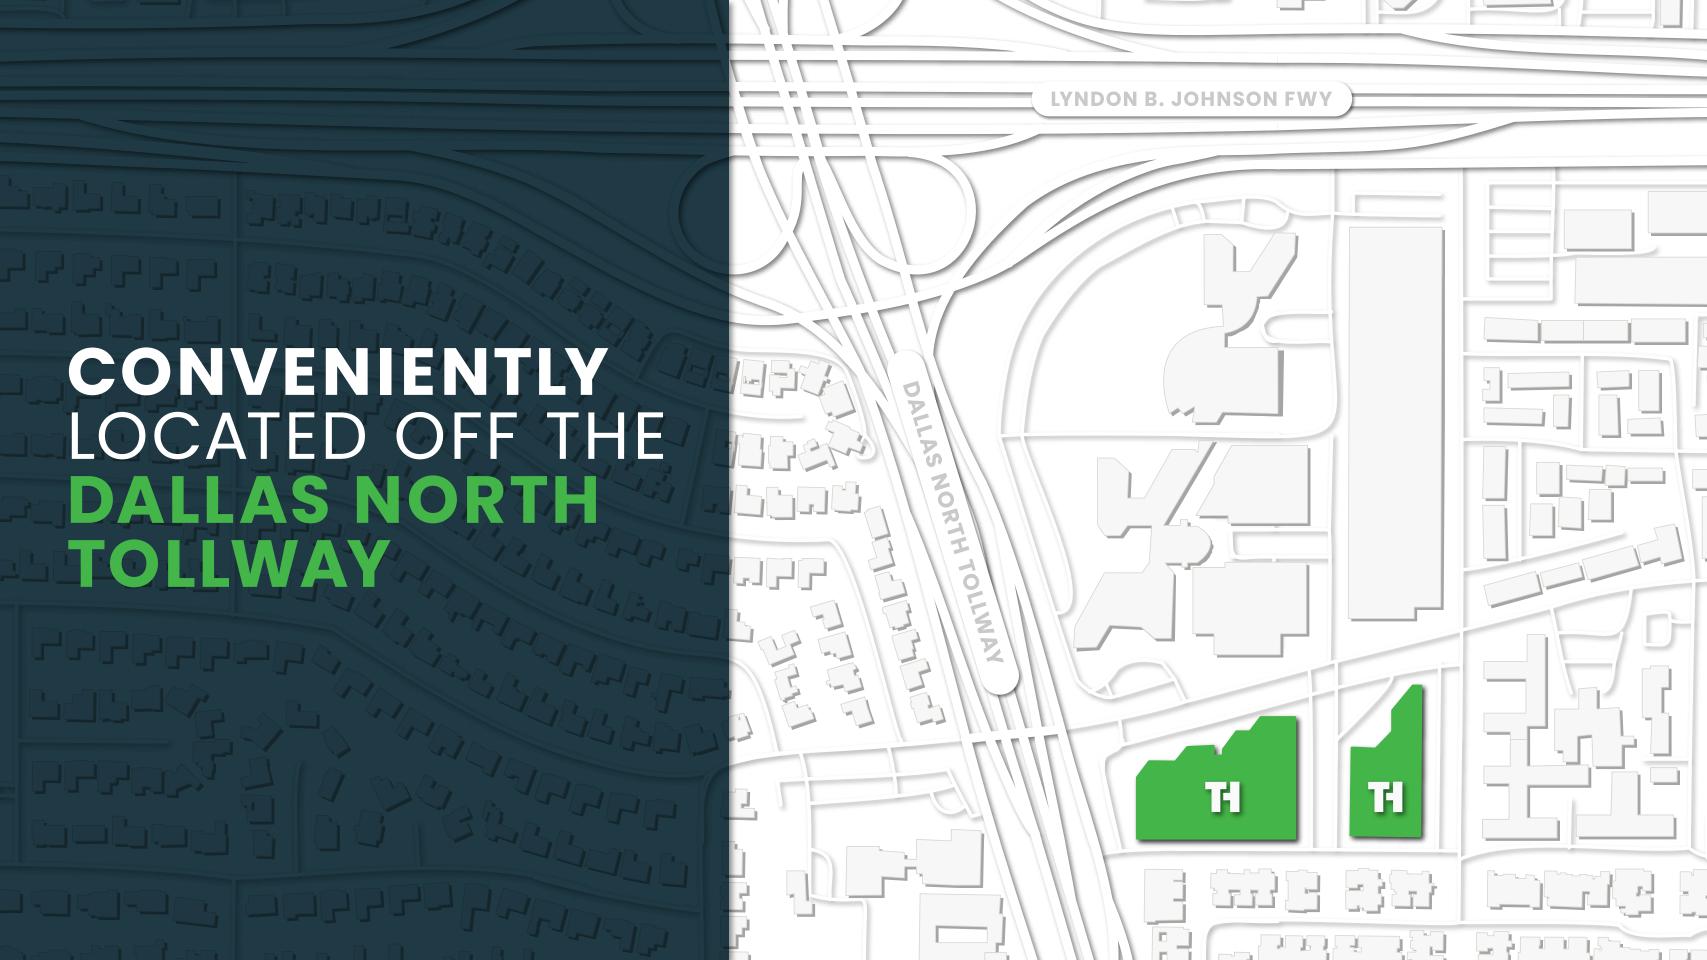

## **TOLL HILL OFFICE PARK**

is comprised of two, two-story buildings with 250,000 square feet of office space. Toll Hill Office Park is located on the southeast corner of Harvest Hill and the Dallas North Tollway, just one block south of LBJ Freeway.