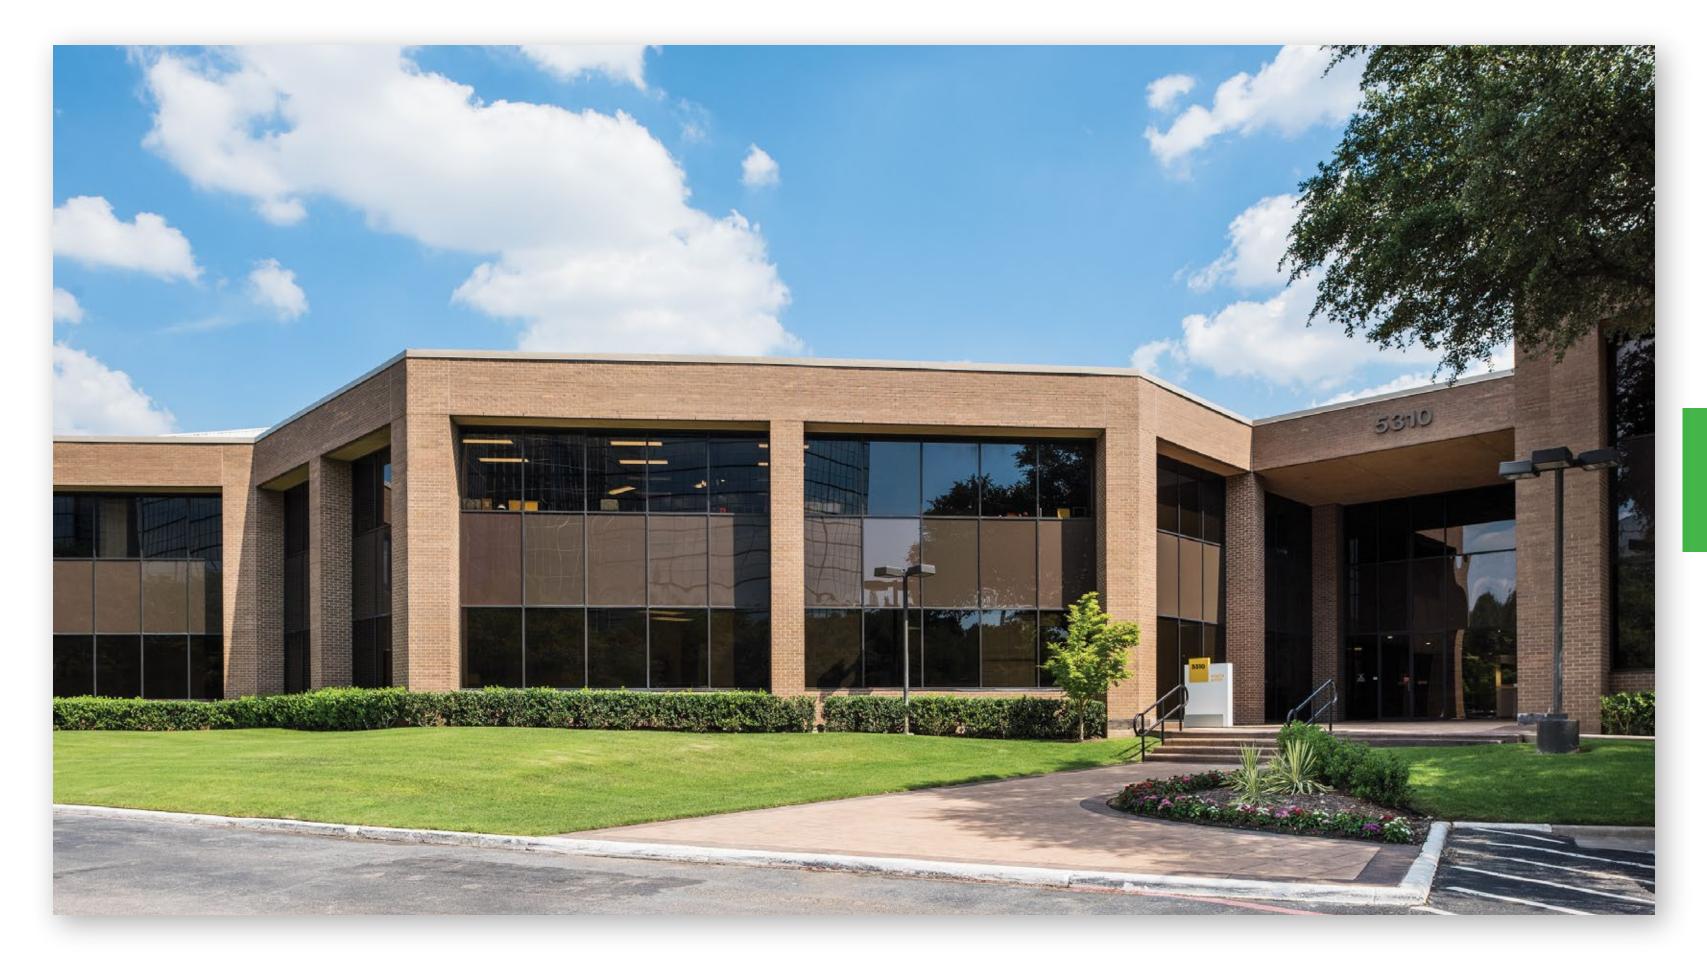

## **TOLL HILL OFFICE PARK**

is comprised of two, two-story buildings with 250,000 square feet of office space. Toll Hill Office Park is located on the southeast corner of Harvest Hill and the Dallas North Tollway, just one block south of LBJ Freeway.

Toll Hill Office Park also boasts freshly completed building renovations, an **on-site deli**, common area conference room, **atrium seating** areas with Wi-Fi, on-site property management, and available **covered parking**.